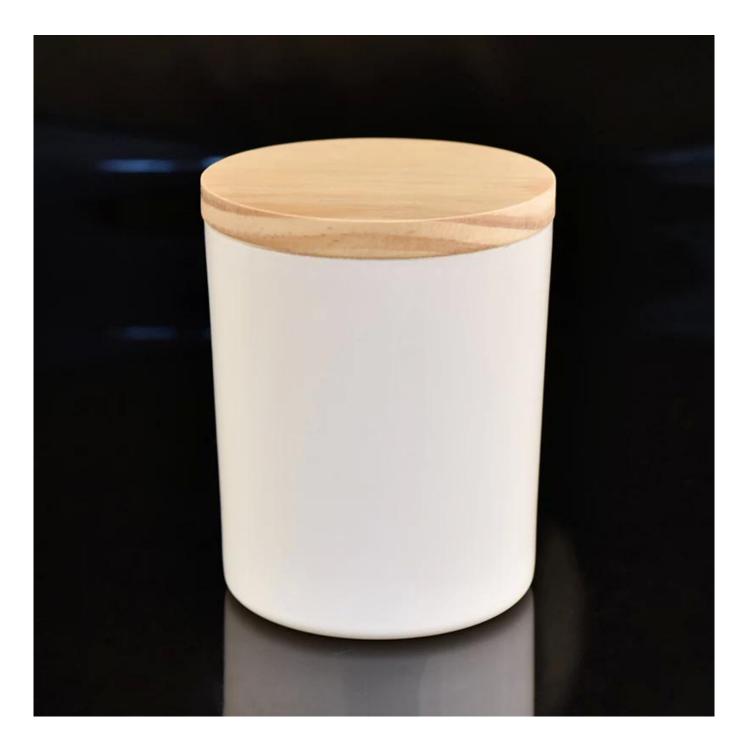

# **Product Description**

Item No SGHX19070104

| Product Size  | Top dia: 84mm<br>Bottom dia: 84.4mm<br>Heiaht: 91.5mm<br>Weiaht: 494a<br>Capacity: 349ml(can fill around 8oz soy wax)<br>4oz,6oz,8oz,10oz,12oz,14oz and other dimension are availible |
|---------------|---------------------------------------------------------------------------------------------------------------------------------------------------------------------------------------|
|               | Custom design are welcome                                                                                                                                                             |
| Material      | Home Decorative Crystal Glass Candle Holders Wholesale                                                                                                                                |
| Samples       | Existing clear glass samples for free<br>Sent collected by courier                                                                                                                    |
| Samples time  | 5-7 days after confirming.                                                                                                                                                            |
| Packing       | Normal Packing, 48pcs per carton                                                                                                                                                      |
| Delivery time | Within 35 days after the sample and order confirmed                                                                                                                                   |
| Payment terms | 30% pay by TT ,balance paid after showing the BL copy                                                                                                                                 |
| Certificate   | Annealing(for candle holders) test                                                                                                                                                    |