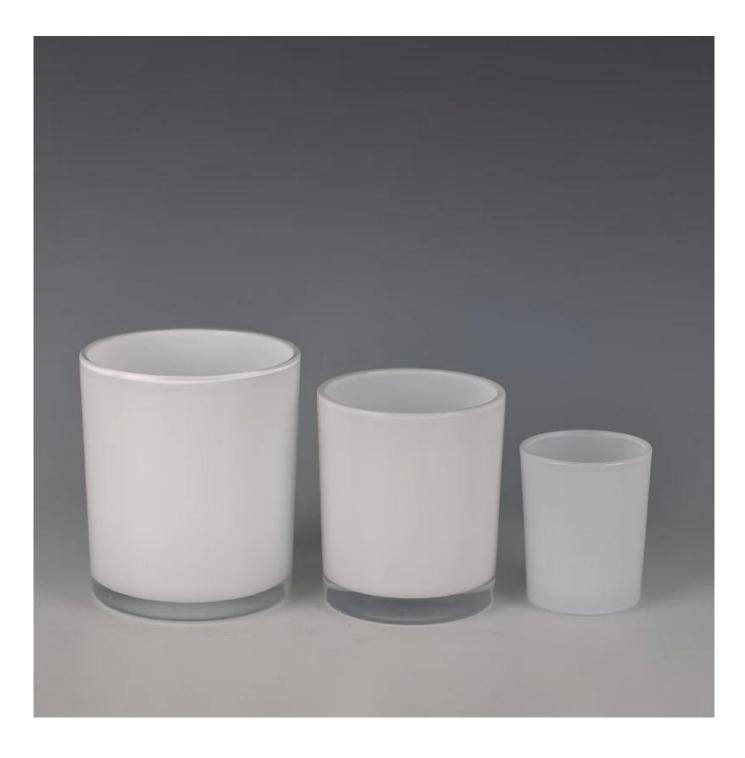

# **Product Description**

Item No SGHX19070104

| Product Size  | Top dia: 84mm<br>Bottom dia: 84.4mm<br>Heiaht: 91.5mm<br>Weiaht: 494a<br>Capacity: 349ml(can fill around 8oz soy wax)<br>4oz,6oz,8oz,10oz,12oz,14oz and other dimension are availible |
|---------------|---------------------------------------------------------------------------------------------------------------------------------------------------------------------------------------|
|               | Custom design are welcome                                                                                                                                                             |
| Material      | Home Decorative Crystal Glass Candle Holders Wholesale                                                                                                                                |
| Samples       | Existing clear glass samples for free<br>Sent collected by courier                                                                                                                    |
| Samples time  | 5-7 days after confirming.                                                                                                                                                            |
| Packing       | Normal Packing, 48pcs per carton                                                                                                                                                      |
| Delivery time | Within 35 days after the sample and order confirmed                                                                                                                                   |
| Payment terms | 30% pay by TT ,balance paid after showing the BL copy                                                                                                                                 |
| Certificate   | Annealing(for candle holders) test                                                                                                                                                    |