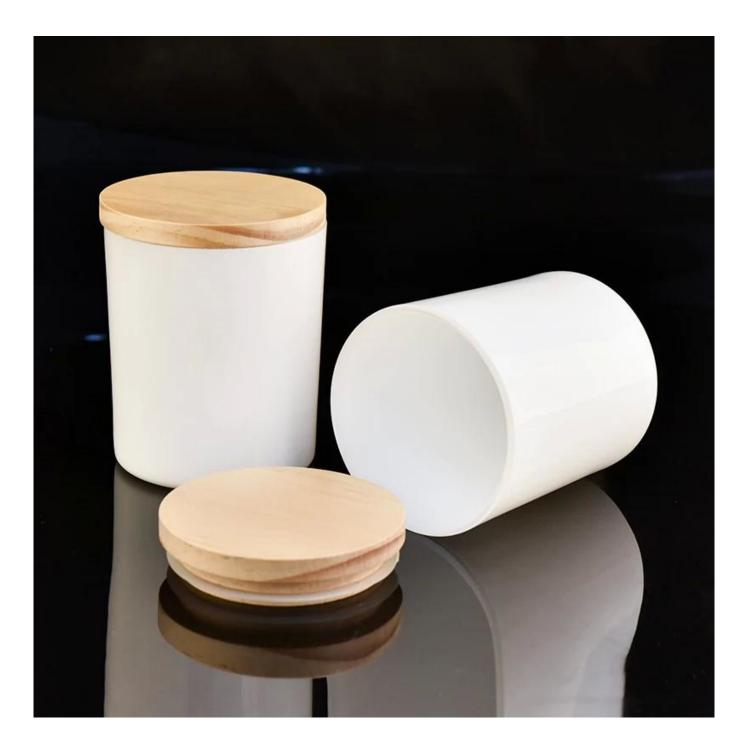

# **Product Description**

Item No SGHX19070104

| Product Size  | Top dia: 84mm<br>Bottom dia: 84.4mm<br>Heiaht: 91.5mm<br>Weiaht: 494a<br>Capacity: 349ml(can fill around 8oz soy wax)<br>4oz,6oz,8oz,10oz,12oz,14oz and other dimension are availible |
|---------------|---------------------------------------------------------------------------------------------------------------------------------------------------------------------------------------|
|               | Custom design are welcome                                                                                                                                                             |
| Material      | Home Decorative Crystal Glass Candle Holders Wholesale                                                                                                                                |
| Samples       | Existing clear glass samples for free<br>Sent collected by courier                                                                                                                    |
| Samples time  | 5-7 days after confirming.                                                                                                                                                            |
| Packing       | Normal Packing, 48pcs per carton                                                                                                                                                      |
| Delivery time | Within 35 days after the sample and order confirmed                                                                                                                                   |
| Payment terms | 30% pay by TT ,balance paid after showing the BL copy                                                                                                                                 |
| Certificate   | Annealing(for candle holders) test                                                                                                                                                    |