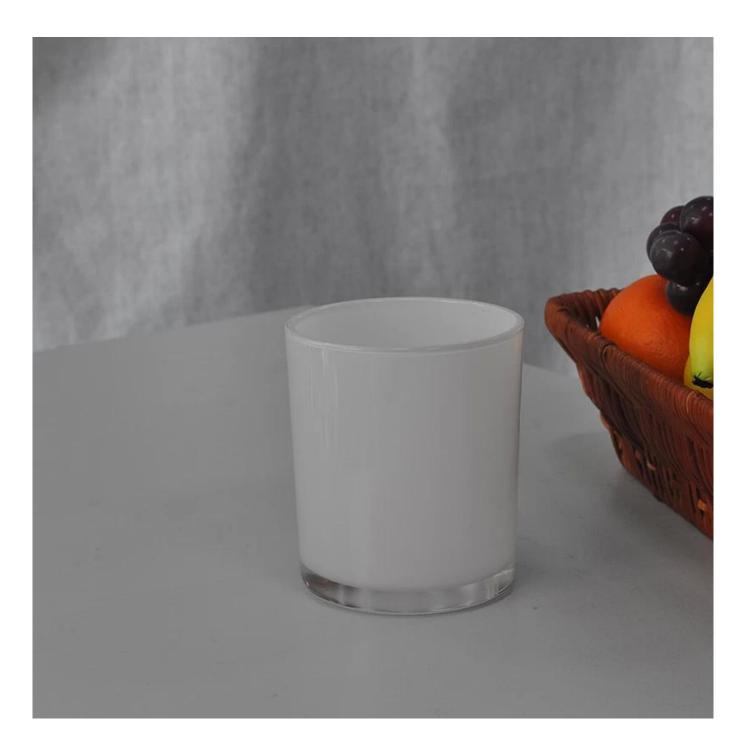

# **Product Description**

Item No SGHX19070104

| Product Size  | Top dia: 84mm<br>Bottom dia: 84.4mm<br>Heiaht: 91.5mm<br>Weiaht: 494a<br>Capacity: 349ml(can fill around 8oz soy wax)<br>4oz,6oz,8oz,10oz,12oz,14oz and other dimension are availible |
|---------------|---------------------------------------------------------------------------------------------------------------------------------------------------------------------------------------|
|               | Custom design are welcome                                                                                                                                                             |
| Material      | Home Decorative Crystal Glass Candle Holders Wholesale                                                                                                                                |
| Samples       | Existing clear glass samples for free<br>Sent collected by courier                                                                                                                    |
| Samples time  | 5-7 days after confirming.                                                                                                                                                            |
| Packing       | Normal Packing, 48pcs per carton                                                                                                                                                      |
| Delivery time | Within 35 days after the sample and order confirmed                                                                                                                                   |
| Payment terms | 30% pay by TT ,balance paid after showing the BL copy                                                                                                                                 |
| Certificate   | Annealing(for candle holders) test                                                                                                                                                    |