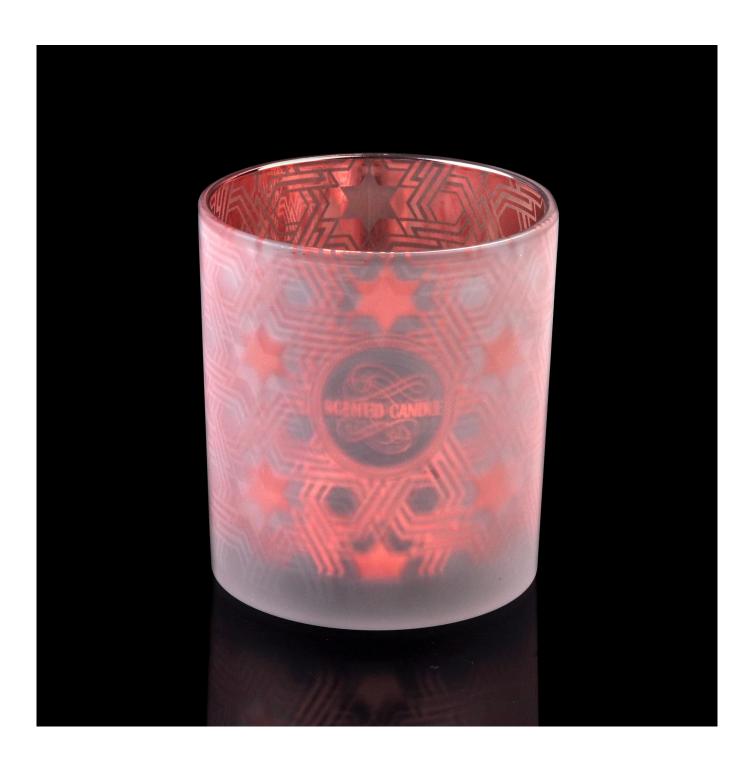

## 6oz 8oz 10oz Rose Gold Laser Engraving Glass Candle Jars

## No second Co.in China

Our QC is more QC than our customer's QC

| Item No.          | SG88100-B                                                                                                                                       |
|-------------------|-------------------------------------------------------------------------------------------------------------------------------------------------|
| Product Dimension | Top dia:88mm Bottom dia:80mm Height:100mm Weight:394g Capacity:395ml  Custom design are welcome,2oz,4oz,6oz,8oz,10oz,12oz and etc are availible |
| Decoration        | Spray color, printing, silk-screen, frosted, electroplating, laser and etc                                                                      |
| Material          | 6oz 8oz 10oz Rose Gold Laser Engraving Glass Candle Jars                                                                                        |
| Sample            | Exist sampe in stock for free<br>Sent collected by courier                                                                                      |
| Sample time       | Sample in stock:5-7days<br>Custom sample:15 days                                                                                                |
| Packing           | Normal safety packing,48pcs/ctn                                                                                                                 |
| Delivery date     | 45 days after order confirmed                                                                                                                   |
| Payment terms     | 30% pay by T/T ,the balance paid after showing the B/L copy                                                                                     |
| Certificate       | Annealing(Candle holder)test                                                                                                                    |