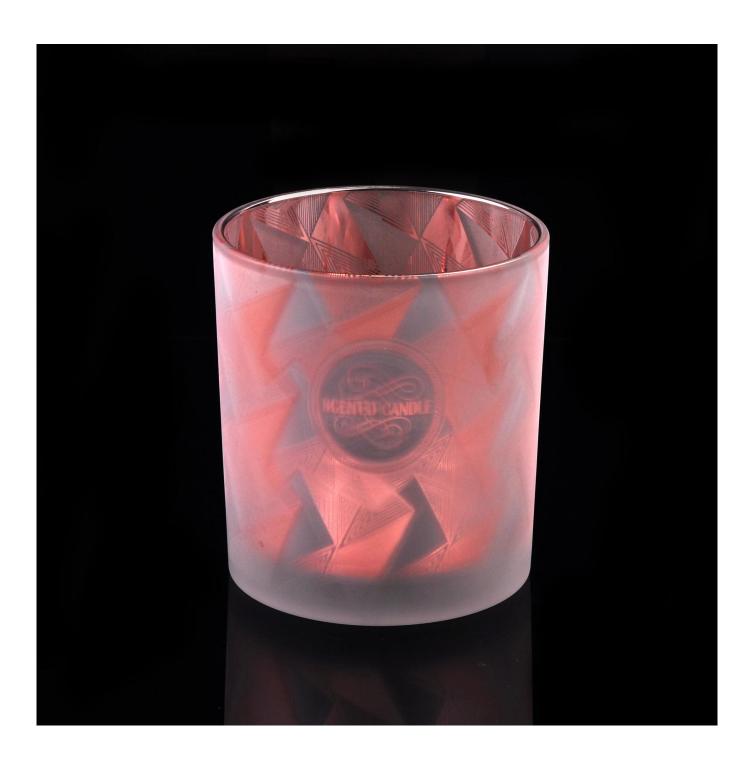

## 6oz 8oz 10oz Rose Gold Laser Engraving Glass Candle Jars

## No second Co.in China

Our QC is more QC than our customer's QC

| Item No.          | SG88100-B                                                                                                                                       |
|-------------------|-------------------------------------------------------------------------------------------------------------------------------------------------|
| Product Dimension | Top dia:88mm Bottom dia:80mm Height:100mm Weight:394g Capacity:395ml  Custom design are welcome,2oz,4oz,6oz,8oz,10oz,12oz and etc are availible |
| Decoration        | Spray color, printing, silk-screen, frosted, electroplating, laser and etc                                                                      |
| Material          | 6oz 8oz 10oz Rose Gold Laser Engraving Glass Candle Jars                                                                                        |
| Sample            | Exist sampe in stock for free<br>Sent collected by courier                                                                                      |
| Sample time       | Sample in stock:5-7days<br>Custom sample:15 days                                                                                                |
| Packing           | Normal safety packing,48pcs/ctn                                                                                                                 |
| Delivery date     | 45 days after order confirmed                                                                                                                   |
| Payment terms     | 30% pay by T/T ,the balance paid after showing the B/L copy                                                                                     |
| Certificate       | Annealing(Candle holder)test                                                                                                                    |