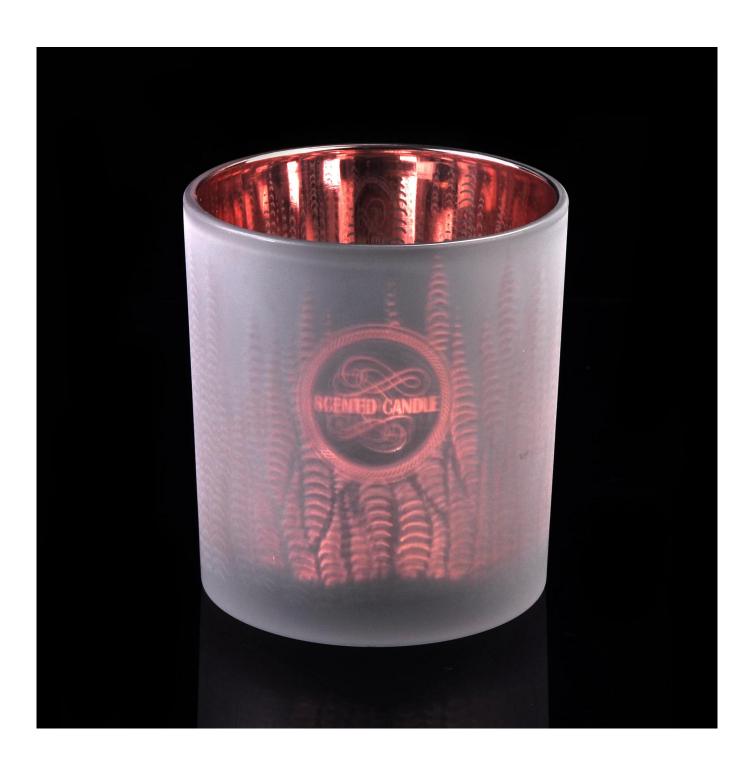

## 6oz 8oz 10oz Rose Gold Laser Engraving Glass Candle Jars

## No second Co.in China

Our QC is more QC than our customer's QC

| Item No.          | SG88100-B                                                                                                                                       |
|-------------------|-------------------------------------------------------------------------------------------------------------------------------------------------|
| Product Dimension | Top dia:88mm Bottom dia:80mm Height:100mm Weight:394g Capacity:395ml  Custom design are welcome,2oz,4oz,6oz,8oz,10oz,12oz and etc are availible |
| Decoration        | Spray color, printing, silk-screen, frosted, electroplating, laser and etc                                                                      |
| Material          | 6oz 8oz 10oz Rose Gold Laser Engraving Glass Candle Jars                                                                                        |
| Sample            | Exist sampe in stock for free<br>Sent collected by courier                                                                                      |
| Sample time       | Sample in stock:5-7days<br>Custom sample:15 days                                                                                                |
| Packing           | Normal safety packing,48pcs/ctn                                                                                                                 |
| Delivery date     | 45 days after order confirmed                                                                                                                   |
| Payment terms     | 30% pay by T/T ,the balance paid after showing the B/L copy                                                                                     |
| Certificate       | Annealing(Candle holder)test                                                                                                                    |