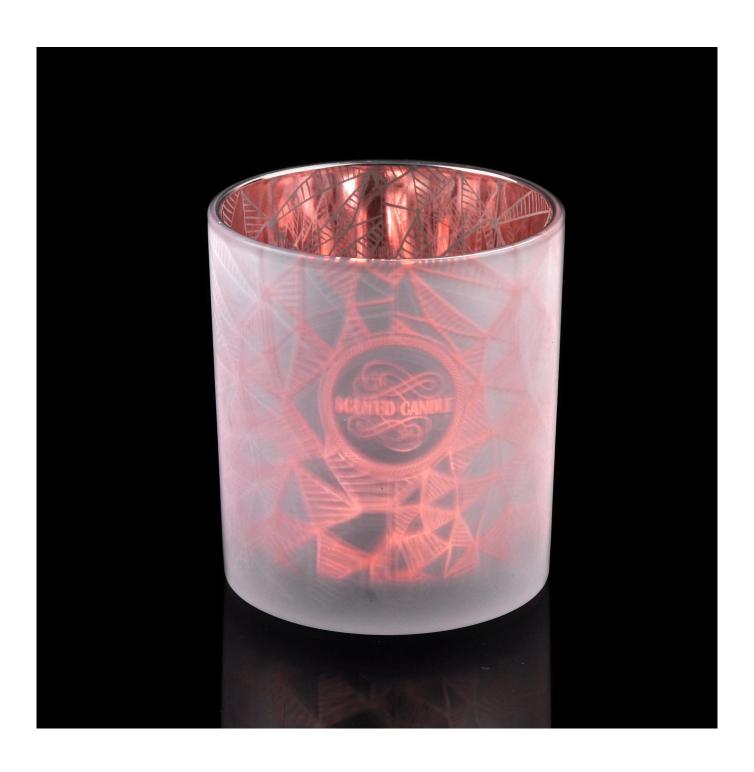

## 6oz 8oz 10oz Rose Gold Laser Engraving Glass Candle Jars

## No second Co.in China

Our QC is more QC than our customer's QC

| Item No.          | SG88100-B                                                                                                                                       |
|-------------------|-------------------------------------------------------------------------------------------------------------------------------------------------|
| Product Dimension | Top dia:88mm Bottom dia:80mm Height:100mm Weight:394g Capacity:395ml  Custom design are welcome,2oz,4oz,6oz,8oz,10oz,12oz and etc are availible |
| Decoration        | Spray color, printing, silk-screen, frosted, electroplating, laser and etc                                                                      |
| Material          | 6oz 8oz 10oz Rose Gold Laser Engraving Glass Candle Jars                                                                                        |
| Sample            | Exist sampe in stock for free<br>Sent collected by courier                                                                                      |
| Sample time       | Sample in stock:5-7days<br>Custom sample:15 days                                                                                                |
| Packing           | Normal safety packing,48pcs/ctn                                                                                                                 |
| Delivery date     | 45 days after order confirmed                                                                                                                   |
| Payment terms     | 30% pay by T/T ,the balance paid after showing the B/L copy                                                                                     |
| Certificate       | Annealing(Candle holder)test                                                                                                                    |