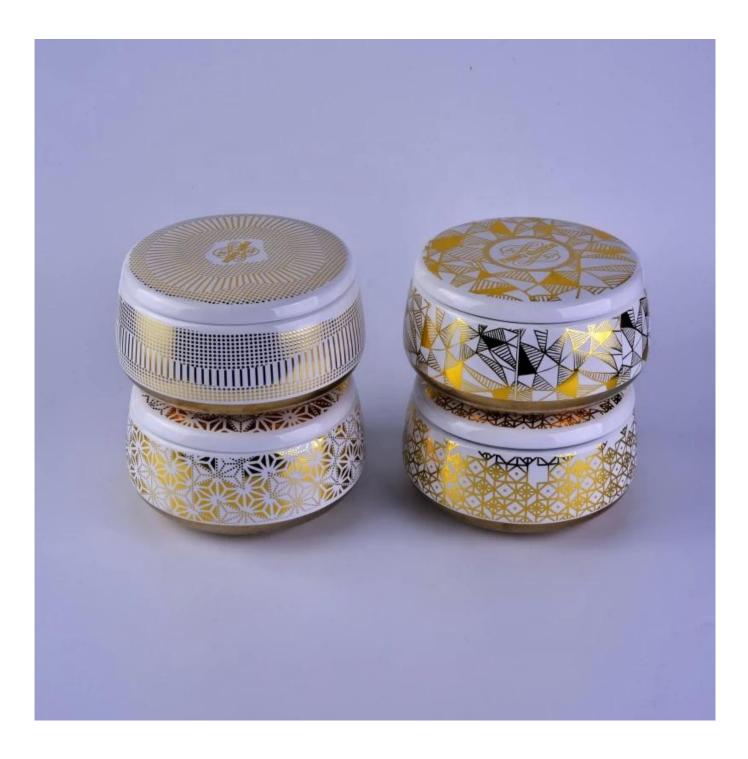

6oz 8oz 10oz Modern foiling scented candle ceramic tin with lid

#### **Product Description**

Product Size

Material Samples

Samples time Packing Delivery time Payment terms Certificate 4oz,6oz,8oz,10oz,12oz,14oz and other dimension are availible

**Custom design are welcome** Wholesale Luxury Gold Glass Candle Jar With Lids Existing clear glass samples for free Sent collected by courier

5-7 days after confirming.Normal Packing, 48pcs per cartonWithin 35 days after the sample and order confirmed30% pay by TT ,balance paid after showing the BL copyAnnealing(for candle holders) test

Different luxury surface decoration is our strength as well! Such as electroplating, laser engraving, spraying, decal printing, mercury finished , iridescent and etc.