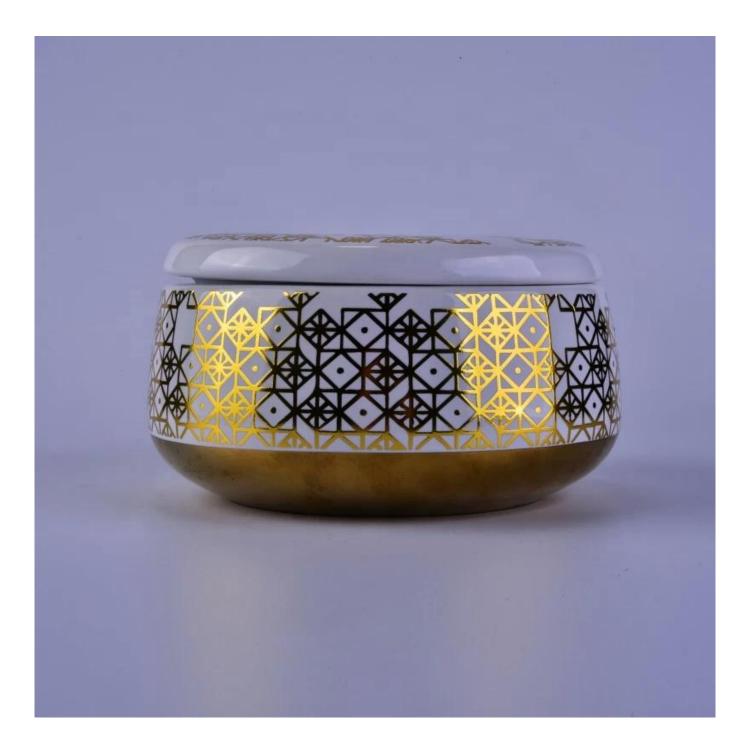

6oz 8oz 10oz Modern foiling scented candle ceramic tin with lid

#### **Product Description**

Product Size

Material Samples

Samples time Packing Delivery time Payment terms Certificate 4oz,6oz,8oz,10oz,12oz,14oz and other dimension are availible

**Custom design are welcome** Wholesale Luxury Gold Glass Candle Jar With Lids Existing clear glass samples for free Sent collected by courier

5-7 days after confirming.Normal Packing, 48pcs per cartonWithin 35 days after the sample and order confirmed30% pay by TT ,balance paid after showing the BL copyAnnealing(for candle holders) test

Different luxury surface decoration is our strength as well! Such as electroplating, laser engraving, spraying, decal printing, mercury finished , iridescent and etc.