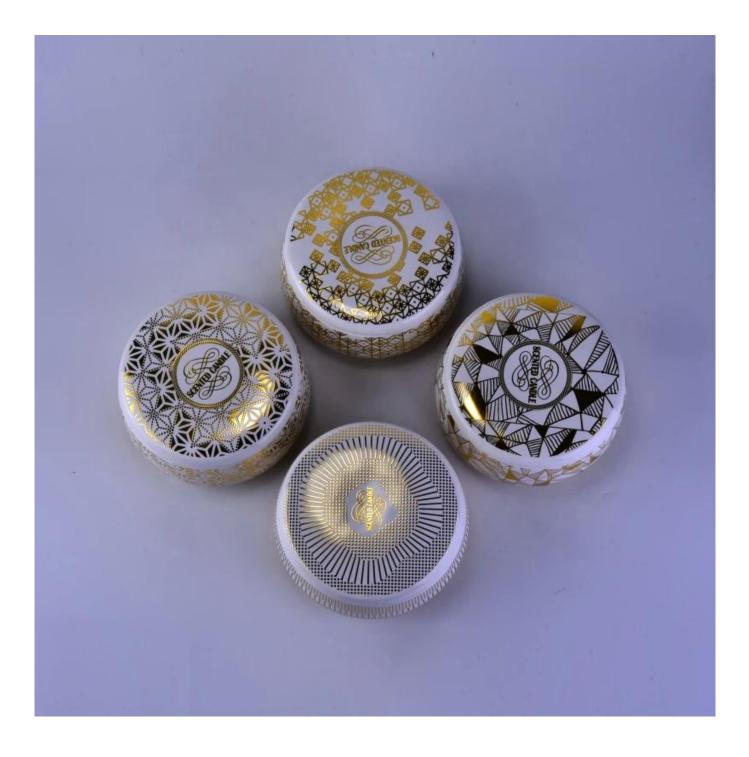

6oz 8oz 10oz Modern foiling scented candle ceramic tin with lid

#### **Product Description**

Product Size

Material Samples

Samples time Packing Delivery time Payment terms Certificate 4oz,6oz,8oz,10oz,12oz,14oz and other dimension are availible

**Custom design are welcome** Wholesale Luxury Gold Glass Candle Jar With Lids Existing clear glass samples for free Sent collected by courier

5-7 days after confirming.Normal Packing, 48pcs per cartonWithin 35 days after the sample and order confirmed30% pay by TT ,balance paid after showing the BL copyAnnealing(for candle holders) test

Different luxury surface decoration is our strength as well! Such as electroplating, laser engraving, spraying, decal printing, mercury finished , iridescent and etc.