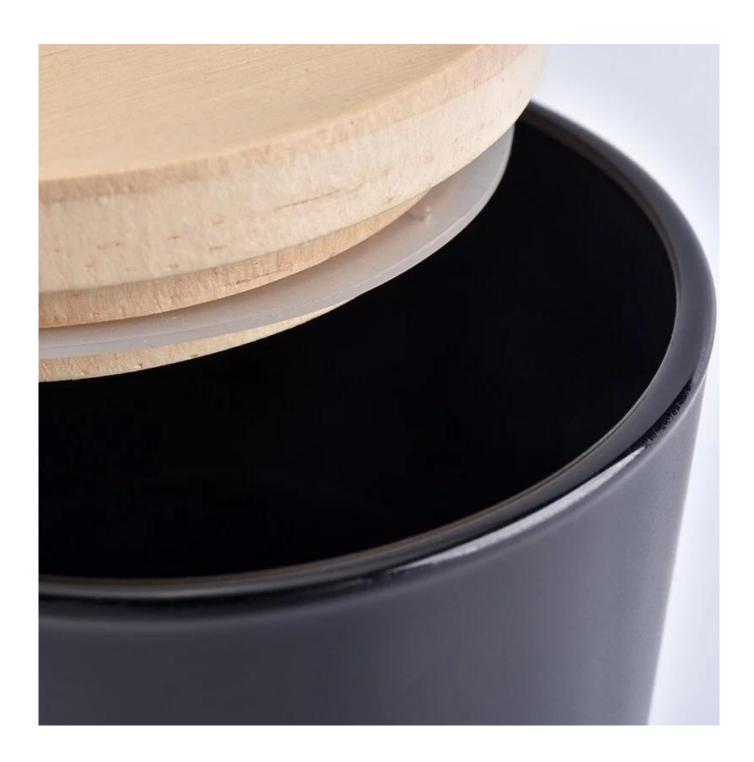

# **Product Description**

Item No SGJD88100Y

Product Size Top dia: 88mm

Bottom dia:80mm Height:100mm Weight: 325g Capacity: 410ml

4oz,6oz,8oz,10oz,12oz,14oz and other dimension are availible

Different decortation like spray, silk-screen

printing, decal, label, electroplating ion plating, engraving are our strength as

well

Material 6oz 8oz 10oz Matte Black Glass Candle Jars with Lids

Samples Existing clear glass samples for free

Sent collected by courier