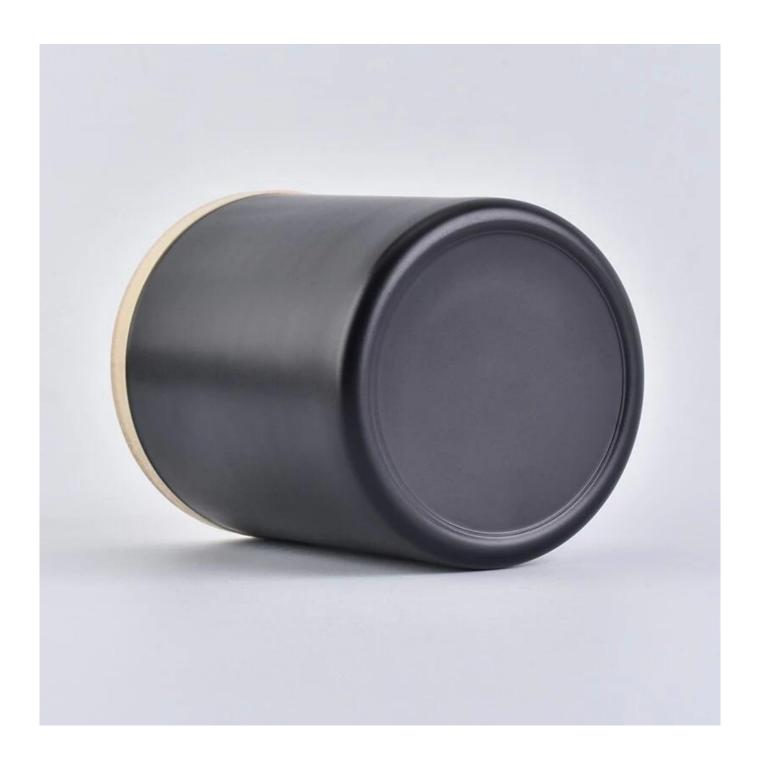

# **Product Description**

Item No SGJD88100Y

Product Size Top dia: 88mm

Bottom dia:80mm Height:100mm Weight: 325g Capacity: 410ml

4oz,6oz,8oz,10oz,12oz,14oz and other dimension are availible

Different decortation like spray, silk-screen

printing, decal, label, electroplating ion plating, engraving are our strength as

well

Material 6oz 8oz 10oz Matte Black Glass Candle Jars with Lids

Samples Existing clear glass samples for free

Sent collected by courier