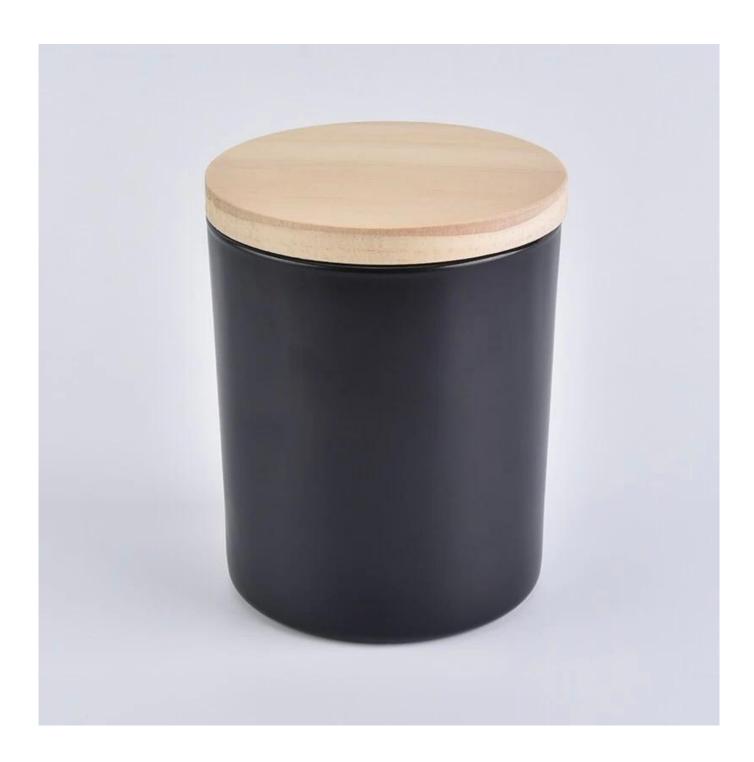

# **Product Description**

Item No SGJD88100Y

Product Size Top dia: 88mm

Bottom dia:80mm Height:100mm Weight: 325g Capacity: 410ml

4oz,6oz,8oz,10oz,12oz,14oz and other dimension are availible

Different decortation like spray, silk-screen

printing, decal, label, electroplating ion plating, engraving are our strength as

well

Material 6oz 8oz 10oz Matte Black Glass Candle Jars with Lids

Samples Existing clear glass samples for free

Sent collected by courier