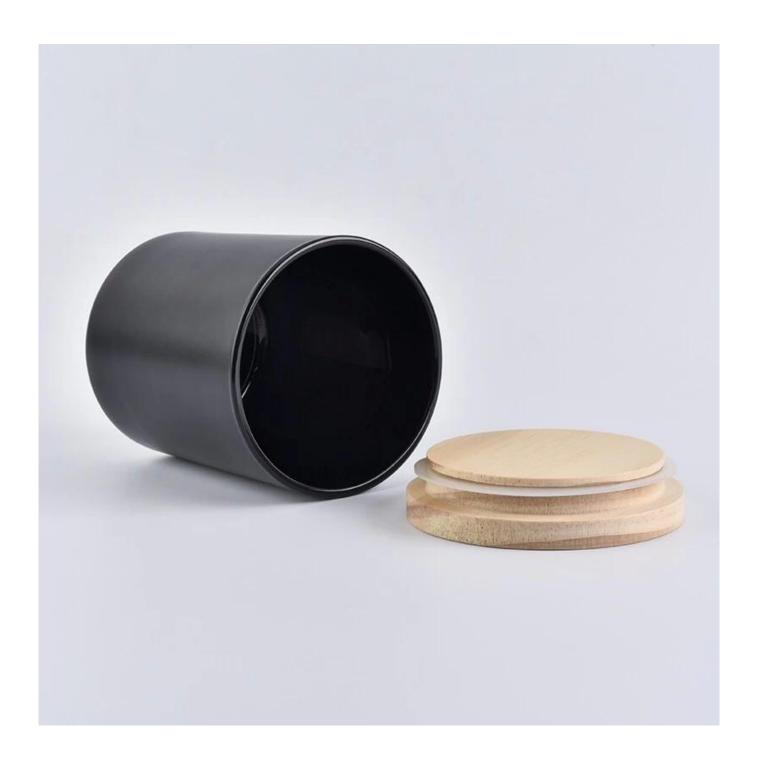

# **Product Description**

Item No SGJD88100Y

Product Size Top dia: 88mm

Bottom dia:80mm Height:100mm Weight: 325g Capacity: 410ml

4oz,6oz,8oz,10oz,12oz,14oz and other dimension are availible

Different decortation like spray, silk-screen

printing, decal, label, electroplating ion plating, engraving are our strength as

well

Material 6oz 8oz 10oz Matte Black Glass Candle Jars with Lids

Samples Existing clear glass samples for free

Sent collected by courier