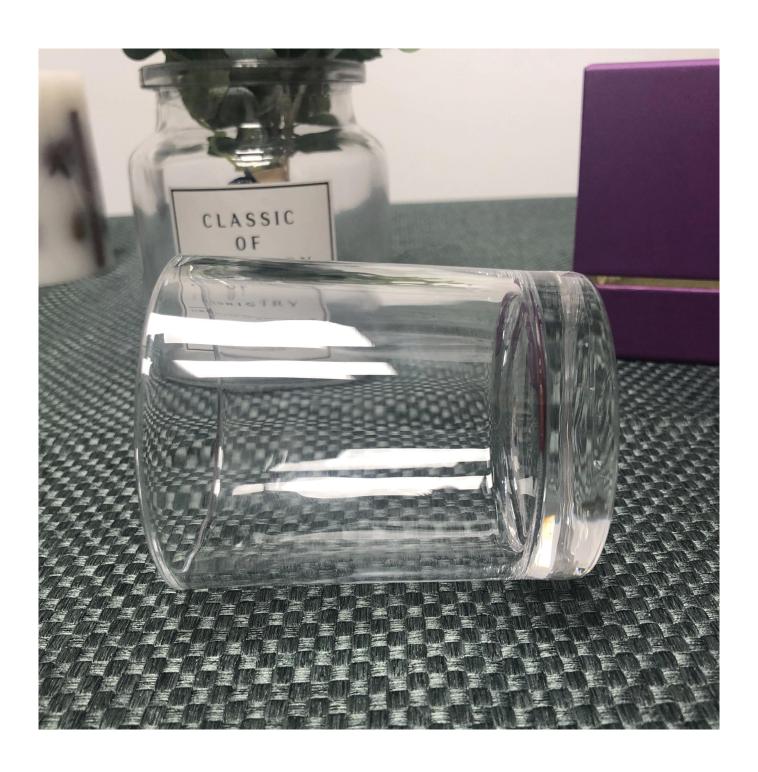

## 6oz 200ml Empty Clear Glass Candle Jar For Candle Making

## **Product Description**

| Item No. | SG508AB |  |
|----------|---------|--|

| Product Dimension | Top dia: 70mm Bottom dia: 65mm Height: 84mm Capacity: 204ml Weight: 246g Custom design are welcome,2oz,4oz,6oz,8oz,10oz,12oz and etc are availible |  |
|-------------------|----------------------------------------------------------------------------------------------------------------------------------------------------|--|
| Decoration        | Spray color,printing,silk-screen,frosted,electroplating,laser and etc                                                                              |  |
| Material          | 6oz 200ml Empty Clear Glass Candle Jar For Candle Making                                                                                           |  |
| Sample            | Exist sampe in stock for free<br>Sent collected by courier                                                                                         |  |
| Sample time       | Sample in stock:5-7days<br>Custom sample:15 days                                                                                                   |  |
| Packing           | Normal safety packing,48pcs/ctn                                                                                                                    |  |
| Delivery date     | 45 days after order confirmed                                                                                                                      |  |
| Payment terms     | 30% pay by T/T ,the balance paid after showing the B/L copy                                                                                        |  |
| Certificate       | Annealing(Candle holder)test                                                                                                                       |  |