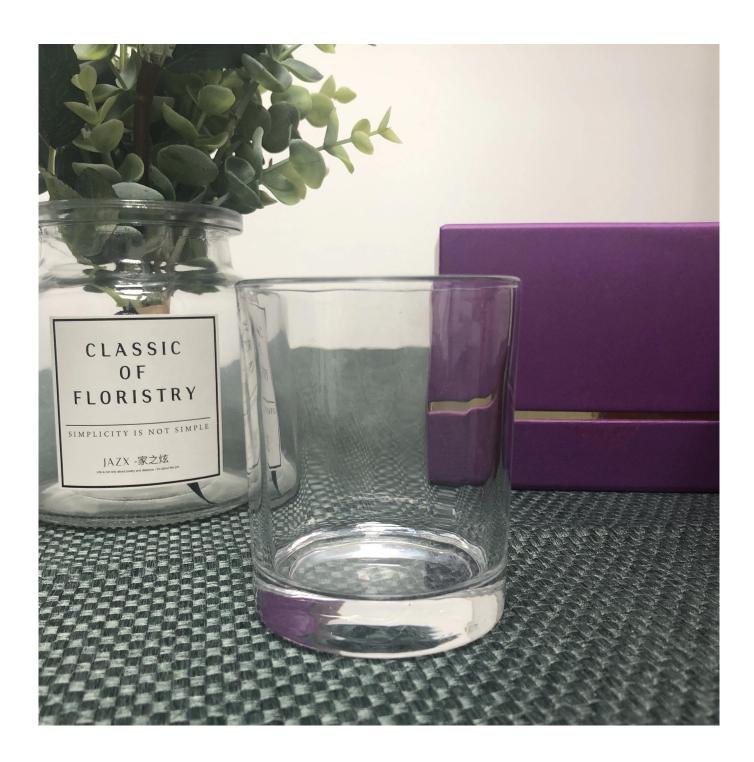

## 6oz 200ml Empty Clear Glass Candle Jar For Candle Making

## **Product Description**

| Item No. | SG508AB |  |
|----------|---------|--|

| Product Dimension | Top dia: 70mm Bottom dia: 65mm Height: 84mm Capacity: 204ml Weight: 246g Custom design are welcome,2oz,4oz,6oz,8oz,10oz,12oz and etc are availible |  |
|-------------------|----------------------------------------------------------------------------------------------------------------------------------------------------|--|
| Decoration        | Spray color,printing,silk-screen,frosted,electroplating,laser and etc                                                                              |  |
| Material          | 6oz 200ml Empty Clear Glass Candle Jar For Candle Making                                                                                           |  |
| Sample            | Exist sampe in stock for free<br>Sent collected by courier                                                                                         |  |
| Sample time       | Sample in stock:5-7days<br>Custom sample:15 days                                                                                                   |  |
| Packing           | Normal safety packing,48pcs/ctn                                                                                                                    |  |
| Delivery date     | 45 days after order confirmed                                                                                                                      |  |
| Payment terms     | 30% pay by T/T ,the balance paid after showing the B/L copy                                                                                        |  |
| Certificate       | Annealing(Candle holder)test                                                                                                                       |  |