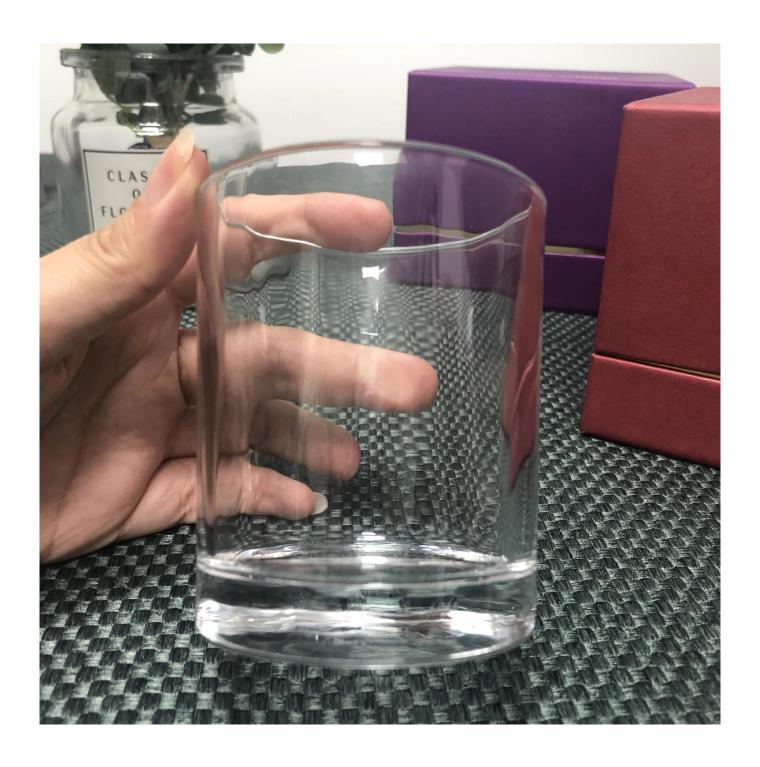

## 6oz 200ml Empty Clear Glass Candle Jar For Candle Making

## **Product Description**

| Item No. | SG508AB |  |
|----------|---------|--|

| Product Dimension | Top dia: 70mm Bottom dia: 65mm Height: 84mm Capacity: 204ml Weight: 246g Custom design are welcome,2oz,4oz,6oz,8oz,10oz,12oz and etc are availible |  |
|-------------------|----------------------------------------------------------------------------------------------------------------------------------------------------|--|
| Decoration        | Spray color,printing,silk-screen,frosted,electroplating,laser and etc                                                                              |  |
| Material          | 6oz 200ml Empty Clear Glass Candle Jar For Candle Making                                                                                           |  |
| Sample            | Exist sampe in stock for free<br>Sent collected by courier                                                                                         |  |
| Sample time       | Sample in stock:5-7days<br>Custom sample:15 days                                                                                                   |  |
| Packing           | Normal safety packing,48pcs/ctn                                                                                                                    |  |
| Delivery date     | 45 days after order confirmed                                                                                                                      |  |
| Payment terms     | 30% pay by T/T ,the balance paid after showing the B/L copy                                                                                        |  |
| Certificate       | Annealing(Candle holder)test                                                                                                                       |  |