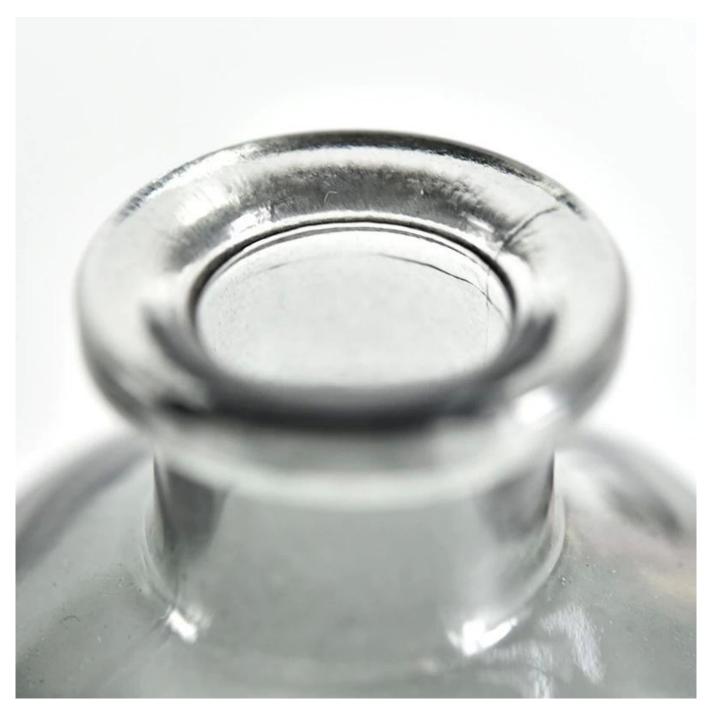

#### product description

| product<br>name   | 60ml 100ml glass reed diffuser bottles wholesale                                                           |
|-------------------|------------------------------------------------------------------------------------------------------------|
| Sample time       | 1. 5 days if there is glass shape and size<br>2. 15 days, if you need new shapes and sizes glass           |
| Measure           | Item No.:SGZM21081289 Top dia: 27mm Bottom dia:50 mm Height:71 mm Weight: 100g Capacity: 60ml MOQ:30000pcs |
| Packing           | Normal packing,Individual gift box, PVC box, window box, color box, white box, etc                         |
| Delivery<br>time  | Within 35 days after the sample and order confirmed                                                        |
| Payment<br>term   | 30% deposit by T/T in advance and the balance against the copy of B/L                                      |
| Shipment          | By sea,by air,by Express and your shipping agent is acceptable                                             |
| Usage<br>Occasion | Home decor, Wedding Decoration, Wedding Favors, Decoration enhancement,                                    |

With a gorgeous, crystal clear glass composition, Beautiful craftsmanship and fine glassware go hand-in-hand, and no vessel demonstrates that

more eloquently than this glass candle jar. Keep your candles in a container that they deserve, and provide a pretty presentation to your customers.