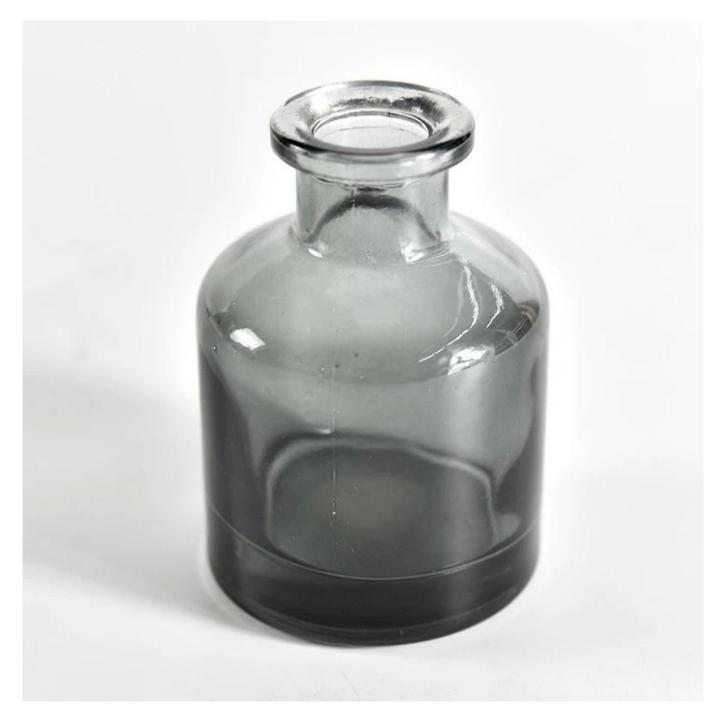

# 60ml 100ml glass reed diffuser bottles wholesale

Why Choose **Sunny Glassware** 

- Upmost dedication to design, never compression on quality
- <u>Sunny Glassware</u> strictly protect the customers' designs, all the newly designed items from us haven't been copied in three years.
- Product quality is the major focus in <u>Sunny Glassware</u>. <u>Sunny Glassware</u> once demolished 80,000 pcs of glass vessel with barely visible blemish.

#### product description

| product<br>name   | 60ml 100ml glass reed diffuser bottles wholesale                                                           |
|-------------------|------------------------------------------------------------------------------------------------------------|
| Sample time       | 1. 5 days if there is glass shape and size<br>2. 15 days, if you need new shapes and sizes glass           |
| Measure           | Item No.:SGZM21081289 Top dia: 27mm Bottom dia:50 mm Height:71 mm Weight: 100g Capacity: 60ml MOQ:30000pcs |
| Packing           | Normal packing,Individual gift box, PVC box, window box, color box, white box, etc                         |
| Delivery<br>time  | Within 35 days after the sample and order confirmed                                                        |
| Payment<br>term   | 30% deposit by T/T in advance and the balance against the copy of B/L                                      |
| Shipment          | By sea,by air,by Express and your shipping agent is acceptable                                             |
| Usage<br>Occasion | Home decor, Wedding Decoration, Wedding Favors, Decoration enhancement,                                    |

With a gorgeous, crystal clear glass composition, Beautiful craftsmanship and fine glassware go hand-in-hand, and no vessel demonstrates that

more eloquently than this glass candle jar. Keep your candles in a container that they deserve, and provide a pretty presentation to your customers.