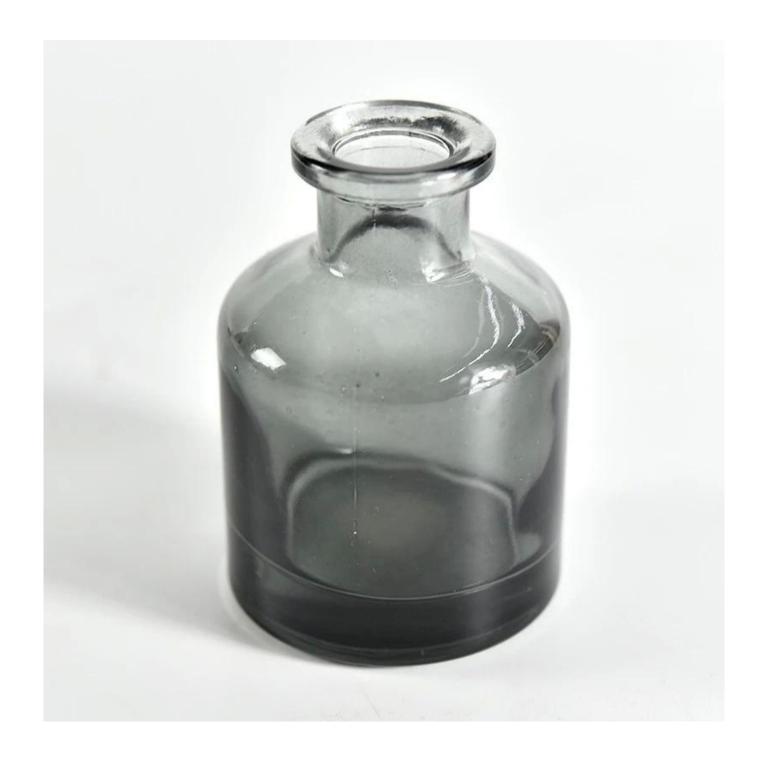

# 60ml 100ml glass reed diffuser bottles wholesale

Why Choose **Sunny Glassware** 

- Upmost dedication to design, never compression on quality
- <u>Sunny Glassware</u> strictly protect the customers' designs, all the newly designed items from us haven't been copied in three years.
- Product quality is the major focus in <u>Sunny Glassware</u>. <u>Sunny Glassware</u> once demolished 80,000 pcs of glass vessel with barely visible blemish.

#### product description

| product<br>name   | 60ml 100ml glass reed diffuser bottles wholesale                                                           |
|-------------------|------------------------------------------------------------------------------------------------------------|
| Sample time       | 1. 5 days if there is glass shape and size<br>2. 15 days, if you need new shapes and sizes glass           |
| Measure           | Item No.:SGZM21081289 Top dia: 27mm Bottom dia:50 mm Height:71 mm Weight: 100g Capacity: 60ml MOQ:30000pcs |
| Packing           | Normal packing,Individual gift box, PVC box, window box, color box, white box, etc                         |
| Delivery<br>time  | Within 35 days after the sample and order confirmed                                                        |
| Payment<br>term   | 30% deposit by T/T in advance and the balance against the copy of B/L                                      |
| Shipment          | By sea,by air,by Express and your shipping agent is acceptable                                             |
| Usage<br>Occasion | Home decor, Wedding Decoration, Wedding Favors, Decoration enhancement,                                    |

With a gorgeous, crystal clear glass composition, Beautiful craftsmanship and fine glassware go hand-in-hand, and no vessel demonstrates that

more eloquently than this glass candle jar. Keep your candles in a container that they deserve, and provide a pretty presentation to your customers.