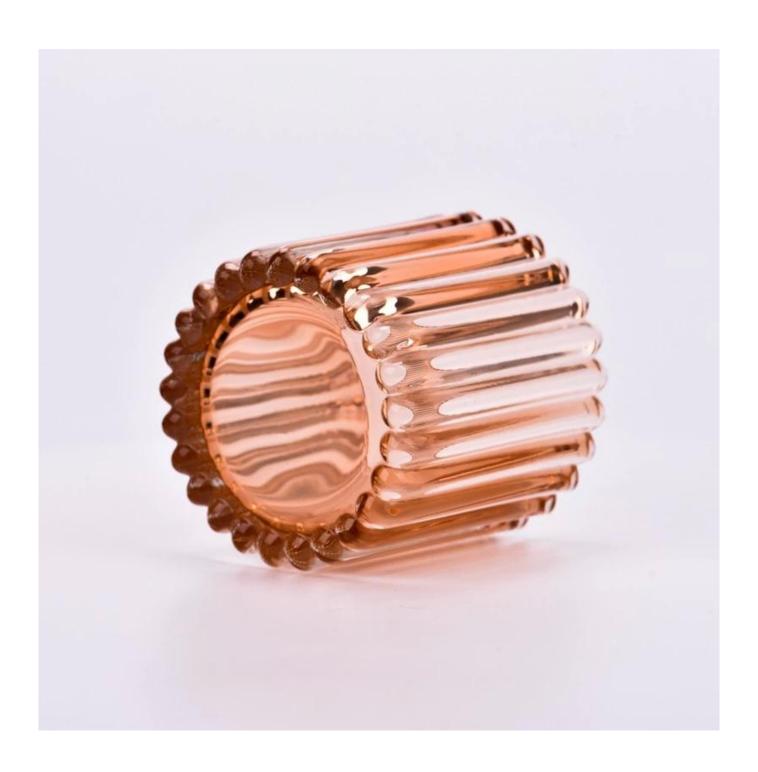

With a gorgeous, crystal clear glass composition, Beautiful craftsmanship and fine glassware go hand-in-hand, and no vessel demonstrates that more eloquently than this glass candle jar. Keep your candles in a container that they deserve, and provide a pretty presentation to your customers.

This youthful and vigorous <u>glass candle jars</u> provide various choice. No matter as candle jar, or as storage jar, It can bring warmth and happiness to your life, customize pattern jars provide you more choices that matches with your home decoration. You can work out more patterns for you candle

## brand!

This glass tumbler is a fantastic choice for high end scented poured candles. Set up as an aromatherapy cup for the home or wedding party or as a vase for the wedding centerpiece.