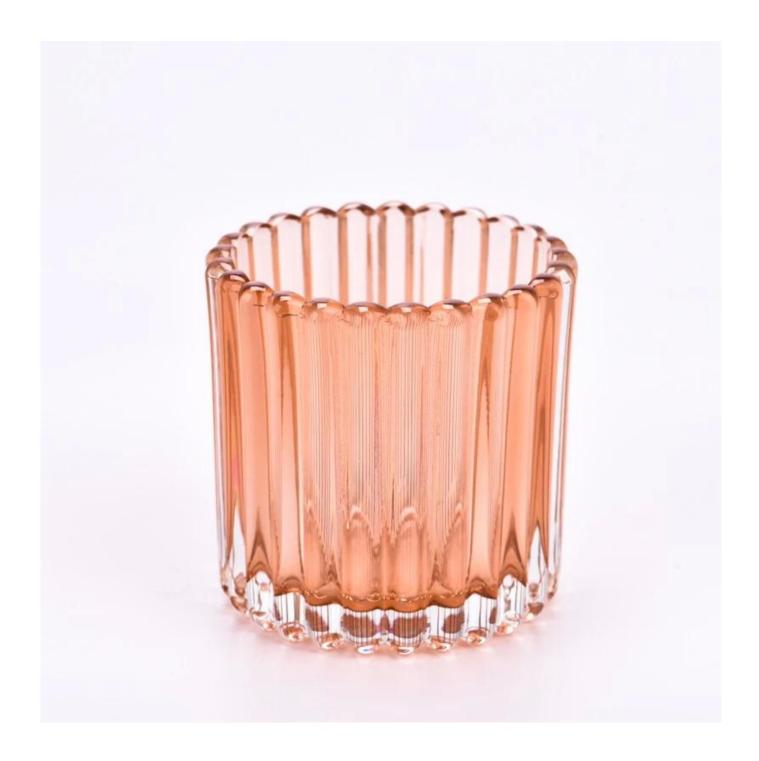

With a gorgeous, crystal clear glass composition, Beautiful craftsmanship and fine glassware go hand-in-hand, and no vessel demonstrates that more eloquently than this glass candle jar. Keep your candles in a container that they deserve, and provide a pretty presentation to your customers.

This youthful and vigorous <u>glass candle jars</u> provide various choice. No matter as candle jar, or as storage jar, It can bring warmth and happiness to your life, customize pattern jars provide you more choices that matches with your home decoration. You can work out more patterns for you candle

## brand!

This glass tumbler is a fantastic choice for high end scented poured candles. Set up as an aromatherapy cup for the home or wedding party or as a vase for the wedding centerpiece.