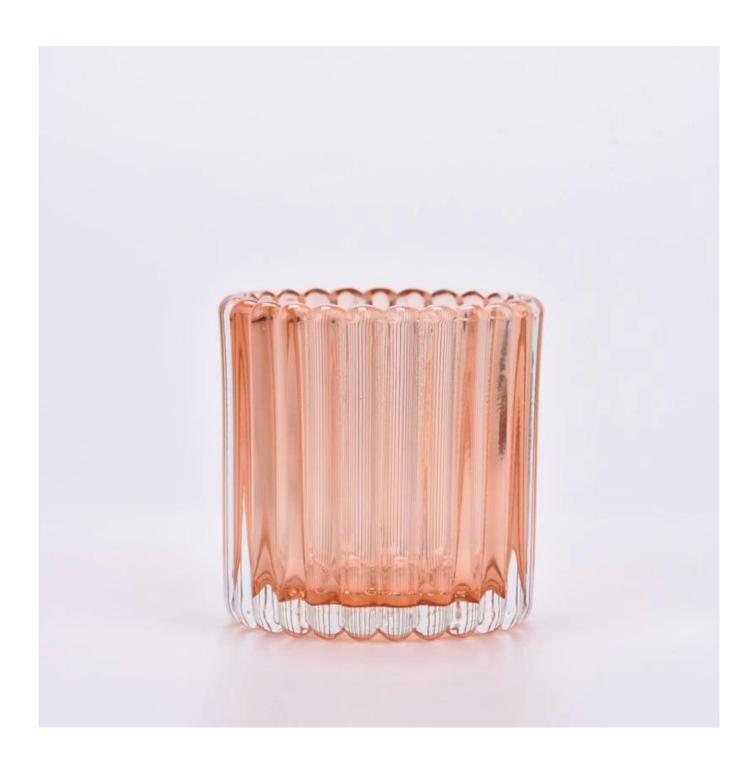

With a gorgeous, crystal clear glass composition, Beautiful craftsmanship and fine glassware go hand-in-hand, and no vessel demonstrates that more eloquently than this glass candle jar. Keep your candles in a container that they deserve, and provide a pretty presentation to your customers.

This youthful and vigorous <u>glass candle jars</u> provide various choice. No matter as candle jar, or as storage jar, It can bring warmth and happiness to your life, customize pattern jars provide you more choices that matches with your home decoration. You can work out more patterns for you candle

## brand!

This glass tumbler is a fantastic choice for high end scented poured candles. Set up as an aromatherapy cup for the home or wedding party or as a vase for the wedding centerpiece.