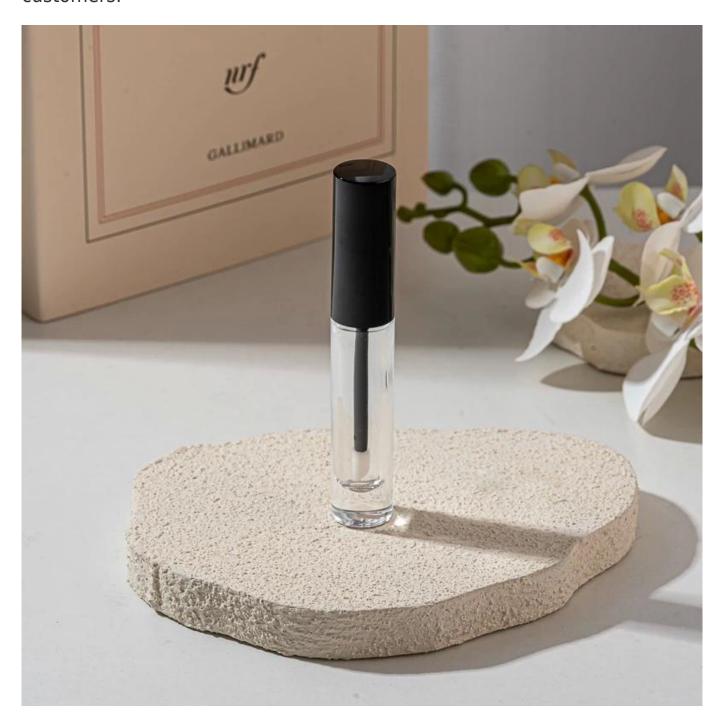

# 5ml Cosmetics Glass Bottle With black Cap Brush wholesale

Why Choose **Sunny Glassware** 

- Upmost dedication to design, never compression on quality
- <u>Sunny Glassware</u> strictly protect the customers' designs, all the newly designed items from us haven't been copied in three years.
- Product quality is the major focus in <u>Sunny Glassware</u>. <u>Sunny Glassware</u> once demolished 80,000 pcs of glass vessel with barely visible blemish.

### product description

| Name              | 5ml Cosmetics Glass Bottle With black Cap Brush wholesale                                                            |
|-------------------|----------------------------------------------------------------------------------------------------------------------|
| Sample<br>time    | <ol> <li>5 days if there is glass shape and size</li> <li>15 days, if you need new shapes and sizes glass</li> </ol> |
| Measure           | Item No:SGHH25061801 Top dia: 12 mm Bottom dia: 18 mm Height: 76 mm Weight: 28 g Capacity: 5 ml MOQ: 10000 PCS       |
| Packing           | Normal packing, Individual gift box, PVC box, window box, color box, white box, etc                                  |
| Delivery<br>time  | Within 35 days after the sample and order confirmed                                                                  |
| Payment<br>term   | 30% deposit by T/T in advance and the balance against the copy of B/L                                                |
| Shipment          | By sea,by air,by Express and your shipping agent is acceptable                                                       |
| Usage<br>Occasion | Home decor, Wedding Decoration, Wedding Favors, Decoration enhancement,                                              |