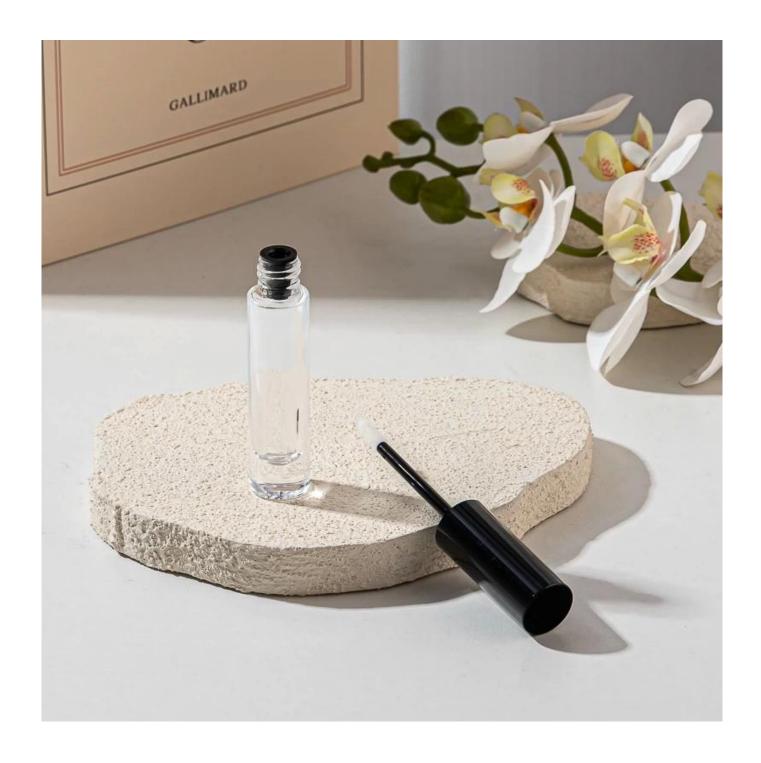

# 5ml Cosmetics Glass Bottle With black Cap Brush wholesale

Why Choose **Sunny Glassware** 

- Upmost dedication to design, never compression on quality
- <u>Sunny Glassware</u> strictly protect the customers' designs, all the newly designed items from us haven't been copied in three years.
- Product quality is the major focus in <u>Sunny Glassware</u>. <u>Sunny Glassware</u> once demolished 80,000 pcs of glass vessel with barely visible blemish.

### product description

| Name              | 5ml Cosmetics Glass Bottle With black Cap Brush wholesale                                                            |
|-------------------|----------------------------------------------------------------------------------------------------------------------|
| Sample<br>time    | <ol> <li>5 days if there is glass shape and size</li> <li>15 days, if you need new shapes and sizes glass</li> </ol> |
| Measure           | Item No:SGHH25061801 Top dia: 12 mm Bottom dia: 18 mm Height: 76 mm Weight: 28 g Capacity: 5 ml MOQ: 10000 PCS       |
| Packing           | Normal packing, Individual gift box, PVC box, window box, color box, white box, etc                                  |
| Delivery<br>time  | Within 35 days after the sample and order confirmed                                                                  |
| Payment<br>term   | 30% deposit by T/T in advance and the balance against the copy of B/L                                                |
| Shipment          | By sea,by air,by Express and your shipping agent is acceptable                                                       |
| Usage<br>Occasion | Home decor, Wedding Decoration, Wedding Favors, Decoration enhancement,                                              |