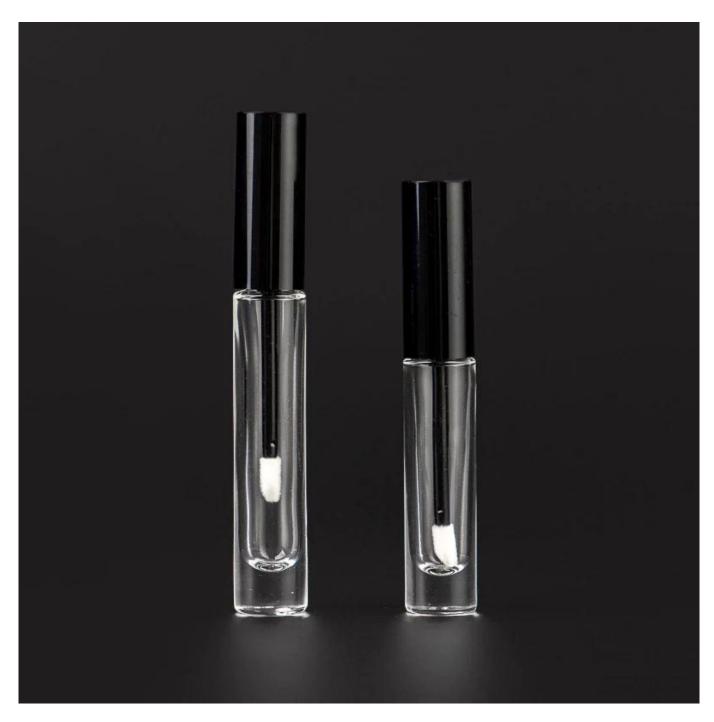

### product description

| Name              | 5ml Cosmetics Glass Bottle With black Cap Brush wholesale                                                            |
|-------------------|----------------------------------------------------------------------------------------------------------------------|
| Sample<br>time    | <ol> <li>5 days if there is glass shape and size</li> <li>15 days, if you need new shapes and sizes glass</li> </ol> |
| Measure           | Item No:SGHH25061801 Top dia: 12 mm Bottom dia: 18 mm Height: 76 mm Weight: 28 g Capacity: 5 ml MOQ: 10000 PCS       |
| Packing           | Normal packing, Individual gift box, PVC box, window box, color box, white box, etc                                  |
| Delivery<br>time  | Within 35 days after the sample and order confirmed                                                                  |
| Payment<br>term   | 30% deposit by T/T in advance and the balance against the copy of B/L                                                |
| Shipment          | By sea,by air,by Express and your shipping agent is acceptable                                                       |
| Usage<br>Occasion | Home decor, Wedding Decoration, Wedding Favors, Decoration enhancement,                                              |