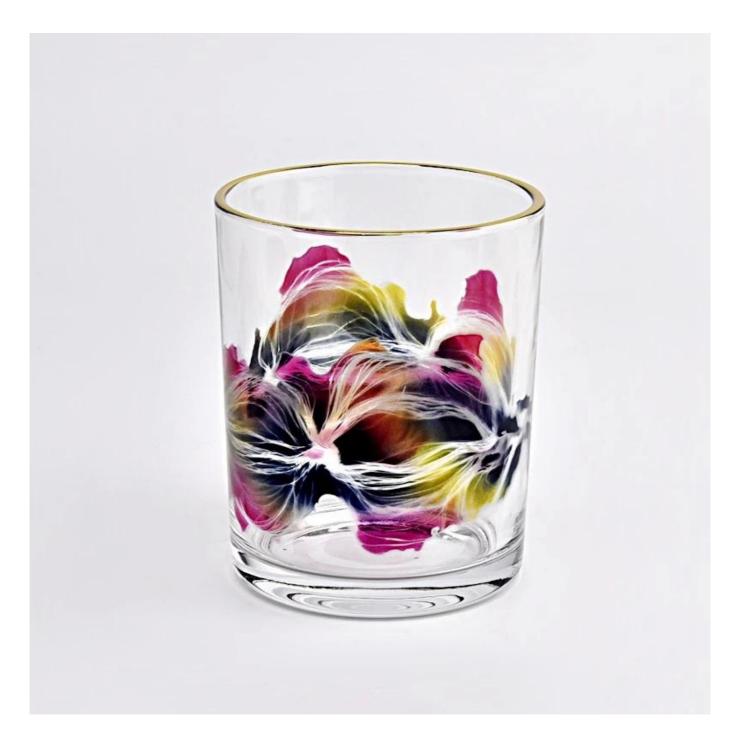

With a gorgeous, crystal clear glass composition, Beautiful craftsmanship and fine glassware go hand-in-hand, and no vessel demonstrates that more eloquently than this glass candle jar. Keep your candles in a container that they deserve, and provide a pretty presentation to your customers.

This youthful and vigorous <u>glass candle jars</u> provide various choice. No matter as candle jar, or as storage jar, It can bring warmth and happiness to your life, customize pattern jars provide you more choices that matches

with your home decoration. You can work out more patterns for you candle brand!

This classic 10 ounce glass tumbler is a fantastic choice for high end scented poured candles. Set up as an aromatherapy cup for the home or wedding party or as a vase for the wedding centerpiece.