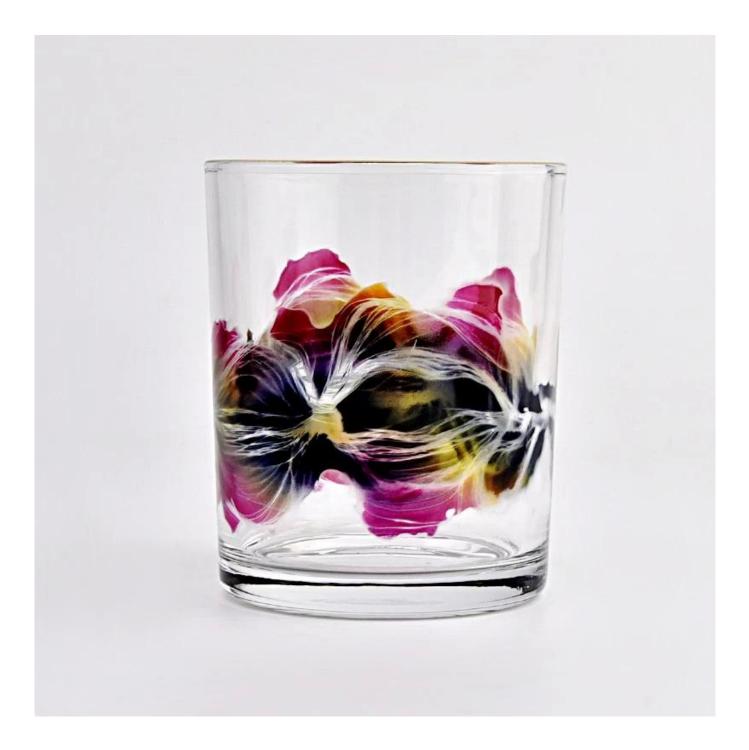

With a gorgeous, crystal clear glass composition, Beautiful craftsmanship and fine glassware go hand-in-hand, and no vessel demonstrates that more eloquently than this glass candle jar. Keep your candles in a container that they deserve, and provide a pretty presentation to your customers.

This youthful and vigorous <u>glass candle jars</u> provide various choice. No matter as candle jar, or as storage jar, It can bring warmth and happiness to your life, customize pattern jars provide you more choices that matches

with your home decoration. You can work out more patterns for you candle brand!

This classic 10 ounce glass tumbler is a fantastic choice for high end scented poured candles. Set up as an aromatherapy cup for the home or wedding party or as a vase for the wedding centerpiece.