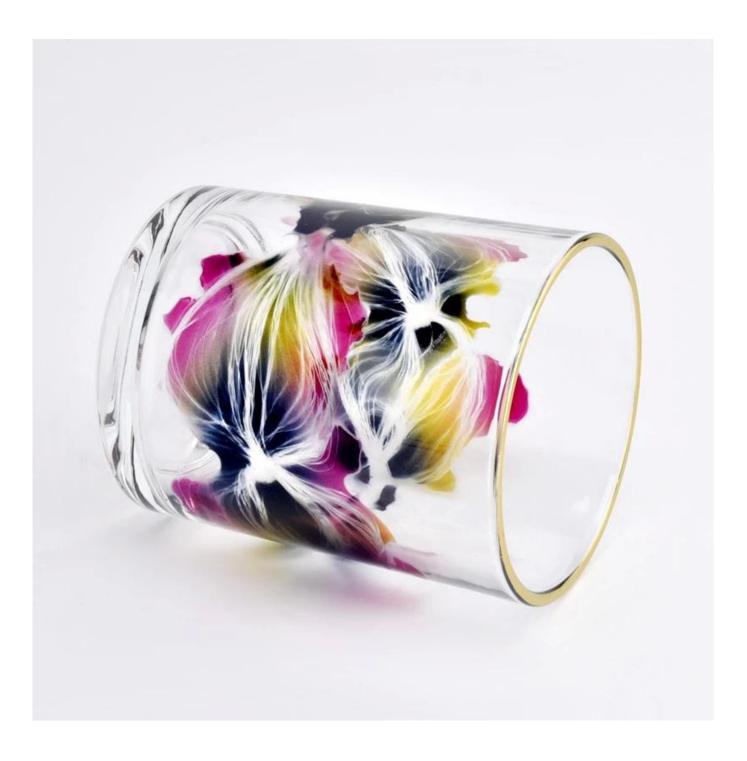

With a gorgeous, crystal clear glass composition, Beautiful craftsmanship and fine glassware go hand-in-hand, and no vessel demonstrates that more eloquently than this glass candle jar. Keep your candles in a container that they deserve, and provide a pretty presentation to your customers.

This youthful and vigorous <u>glass candle jars</u> provide various choice. No matter as candle jar, or as storage jar, It can bring warmth and happiness to your life, customize pattern jars provide you more choices that matches

with your home decoration. You can work out more patterns for you candle brand!

This classic 10 ounce glass tumbler is a fantastic choice for high end scented poured candles. Set up as an aromatherapy cup for the home or wedding party or as a vase for the wedding centerpiece.