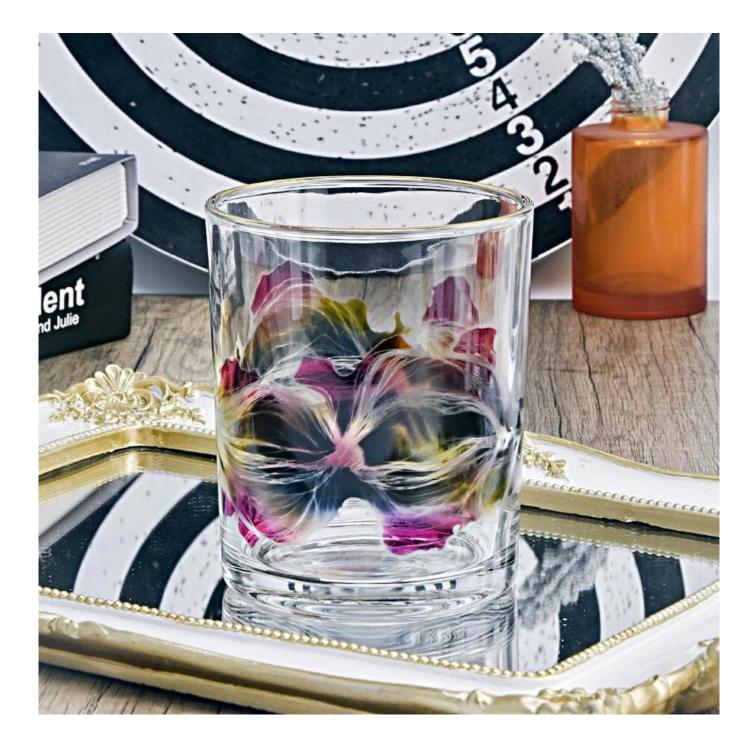

With a gorgeous, crystal clear glass composition, Beautiful craftsmanship and fine glassware go hand-in-hand, and no vessel demonstrates that more eloquently than this glass candle jar. Keep your candles in a container that they deserve, and provide a pretty presentation to your customers.

This youthful and vigorous <u>glass candle jars</u> provide various choice. No matter as candle jar, or as storage jar, It can bring warmth and happiness to your life, customize pattern jars provide you more choices that matches

with your home decoration. You can work out more patterns for you candle brand!

This classic 10 ounce glass tumbler is a fantastic choice for high end scented poured candles. Set up as an aromatherapy cup for the home or wedding party or as a vase for the wedding centerpiece.