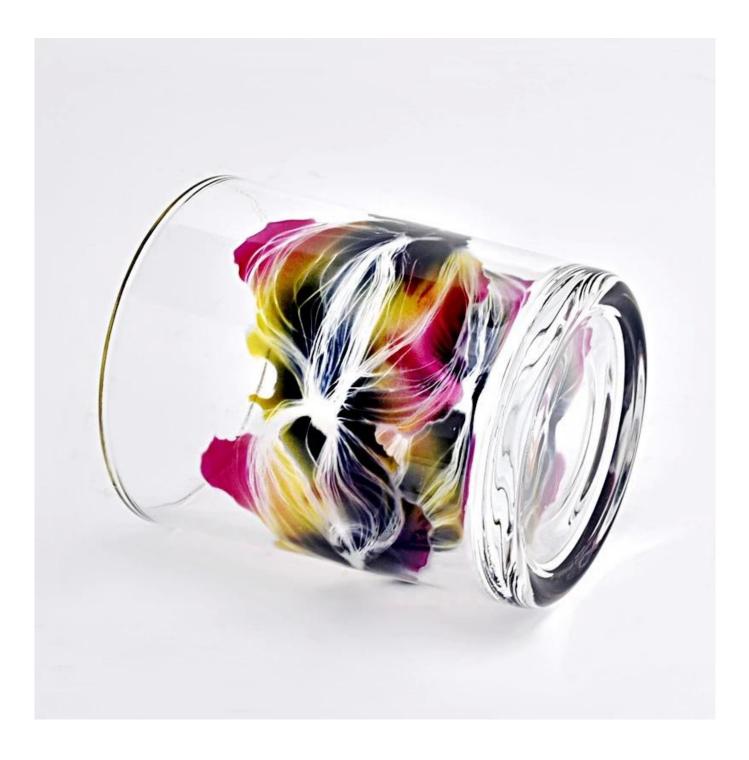

With a gorgeous, crystal clear glass composition, Beautiful craftsmanship and fine glassware go hand-in-hand, and no vessel demonstrates that more eloquently than this glass candle jar. Keep your candles in a container that they deserve, and provide a pretty presentation to your customers.

This youthful and vigorous <u>glass candle jars</u> provide various choice. No matter as candle jar, or as storage jar, It can bring warmth and happiness to your life, customize pattern jars provide you more choices that matches

with your home decoration. You can work out more patterns for you candle brand!

This classic 10 ounce glass tumbler is a fantastic choice for high end scented poured candles. Set up as an aromatherapy cup for the home or wedding party or as a vase for the wedding centerpiece.