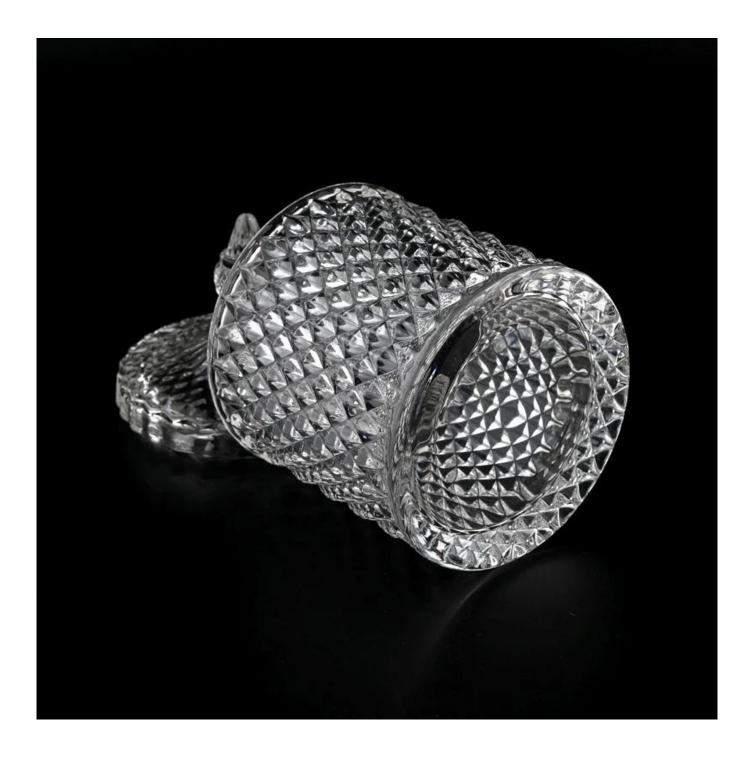

With a gorgeous, crystal clear glass composition, Beautiful craftsmanship and fine glassware go hand-in-hand, and no vessel demonstrates that more eloquently than this glass candle jar. Keep your candles in a container that they deserve, and provide a pretty presentation to your customers.

This youthful and vigorous <u>glass candle jars</u> provide various choice. No matter as candle jar, or as storage jar, It can bring warmth and happiness to your life, customize pattern jars provide you more choices that matches

with your home decoration. You can work out more patterns for you candle brand!

This classic 10 ounce glass tumbler is a fantastic choice for high end scented poured candles. Set up as an aromatherapy cup for the home or wedding party or as a vase for the wedding centerpiece.