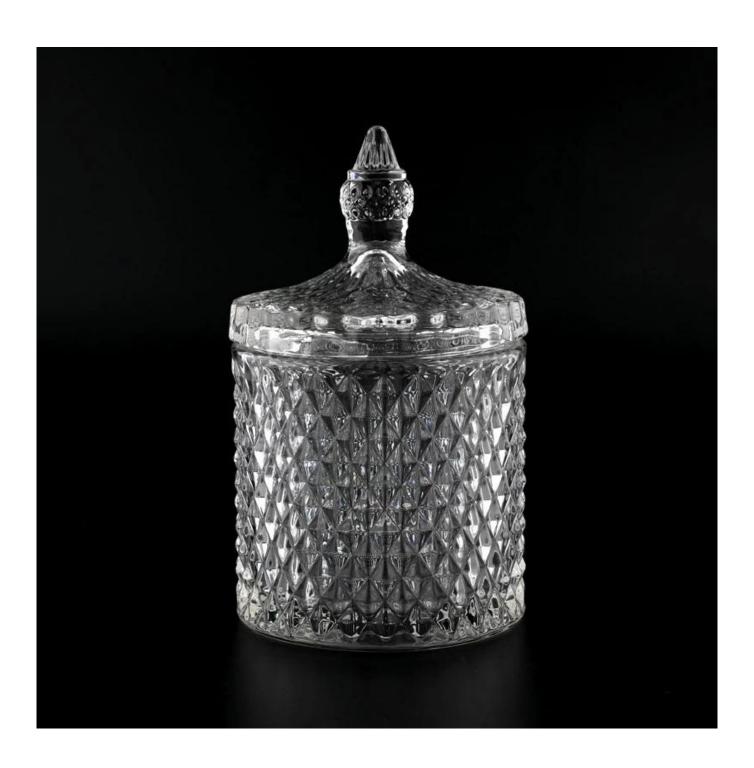

With a gorgeous, crystal clear glass composition, Beautiful craftsmanship and fine glassware go hand-in-hand, and no vessel demonstrates that more eloquently than this glass candle jar. Keep your candles in a container that they deserve, and provide a pretty presentation to your customers.

This youthful and vigorous <u>glass candle jars</u> provide various choice. No matter as candle jar, or as storage jar, It can bring warmth and happiness to your life, customize pattern jars provide you more choices that matches

with your home decoration. You can work out more patterns for you candle brand!

This classic 10 ounce glass tumbler is a fantastic choice for high end scented poured candles. Set up as an aromatherapy cup for the home or wedding party or as a vase for the wedding centerpiece.