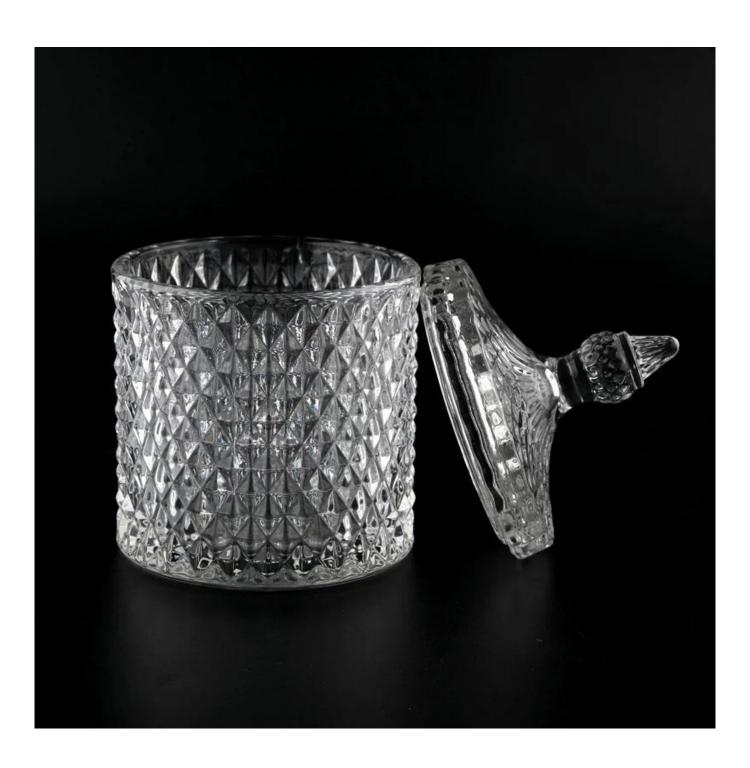

With a gorgeous, crystal clear glass composition, Beautiful craftsmanship and fine glassware go hand-in-hand, and no vessel demonstrates that more eloquently than this glass candle jar. Keep your candles in a container that they deserve, and provide a pretty presentation to your customers.

This youthful and vigorous <u>glass candle jars</u> provide various choice. No matter as candle jar, or as storage jar, It can bring warmth and happiness to your life, customize pattern jars provide you more choices that matches

with your home decoration. You can work out more patterns for you candle brand!

This classic 10 ounce glass tumbler is a fantastic choice for high end scented poured candles. Set up as an aromatherapy cup for the home or wedding party or as a vase for the wedding centerpiece.