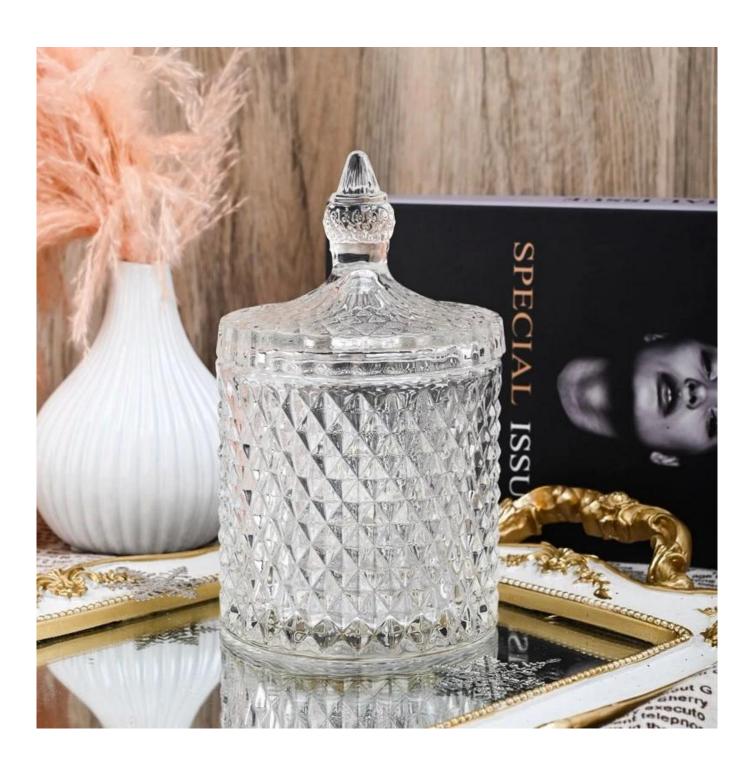

With a gorgeous, crystal clear glass composition, Beautiful craftsmanship and fine glassware go hand-in-hand, and no vessel demonstrates that more eloquently than this glass candle jar. Keep your candles in a container that they deserve, and provide a pretty presentation to your customers.

This youthful and vigorous <u>glass candle jars</u> provide various choice. No matter as candle jar, or as storage jar, It can bring warmth and happiness to your life, customize pattern jars provide you more choices that matches

with your home decoration. You can work out more patterns for you candle brand!

This classic 10 ounce glass tumbler is a fantastic choice for high end scented poured candles. Set up as an aromatherapy cup for the home or wedding party or as a vase for the wedding centerpiece.