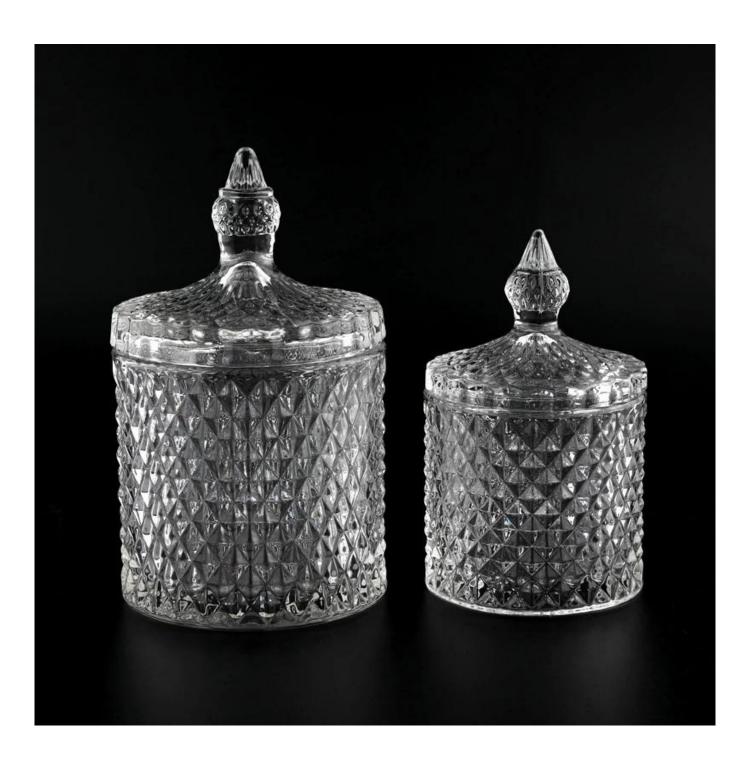

With a gorgeous, crystal clear glass composition, Beautiful craftsmanship and fine glassware go hand-in-hand, and no vessel demonstrates that more eloquently than this glass candle jar. Keep your candles in a container that they deserve, and provide a pretty presentation to your customers.

This youthful and vigorous <u>glass candle jars</u> provide various choice. No matter as candle jar, or as storage jar, It can bring warmth and happiness to your life, customize pattern jars provide you more choices that matches

with your home decoration. You can work out more patterns for you candle brand!

This classic 10 ounce glass tumbler is a fantastic choice for high end scented poured candles. Set up as an aromatherapy cup for the home or wedding party or as a vase for the wedding centerpiece.