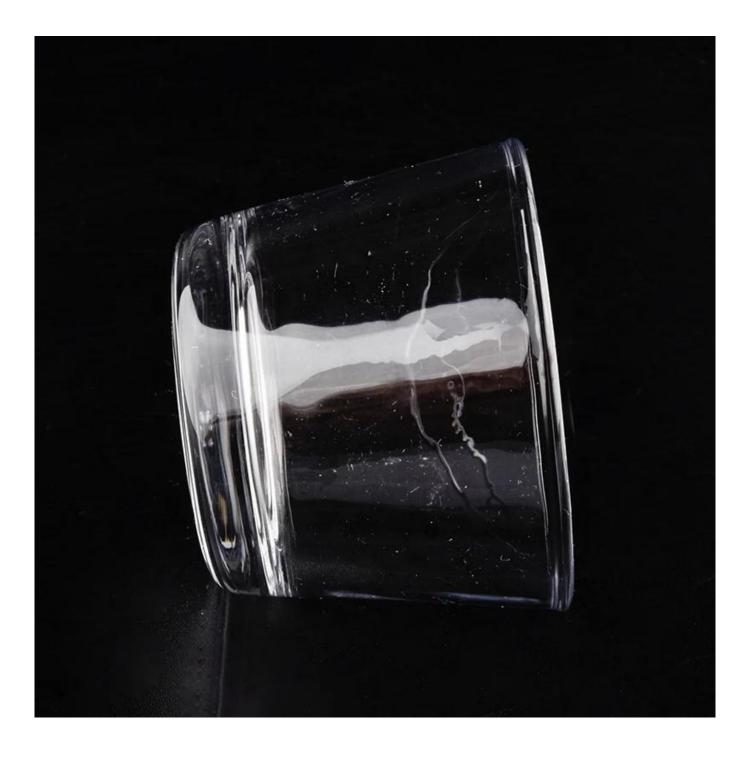

50ml Wholesales empty tealight crystal glass candle holder

Sunny Glassware can not only perform OEM/ODM orders, but also help many brands from concept design to actual proudcts.

Focusing on luxury fragrance products in the latest 10 years, Sunny Glassware is the supplier of 80% fragrance brands in the United States.

## Product Size

|                              | 4oz,6oz,8oz,10oz,12oz,14oz and other dimension are availible                                |  |
|------------------------------|---------------------------------------------------------------------------------------------|--|
|                              | Custom design are welcome                                                                   |  |
| Material                     | Wholesale Luxury Gold Glass Candle Jar With Lids                                            |  |
| Samples                      | Existing clear glass samples for free<br>Sent collected by courier                          |  |
| Samples time                 | 5-7 days after confirming.                                                                  |  |
| Packing                      | ormal Packing, 48pcs per carton                                                             |  |
| Delivery time                | ithin 35 days after the sample and order confirmed                                          |  |
| Payment terms<br>Certificate | 30% pay by TT ,balance paid after showing the BL copy<br>Annealing(for candle holders) test |  |