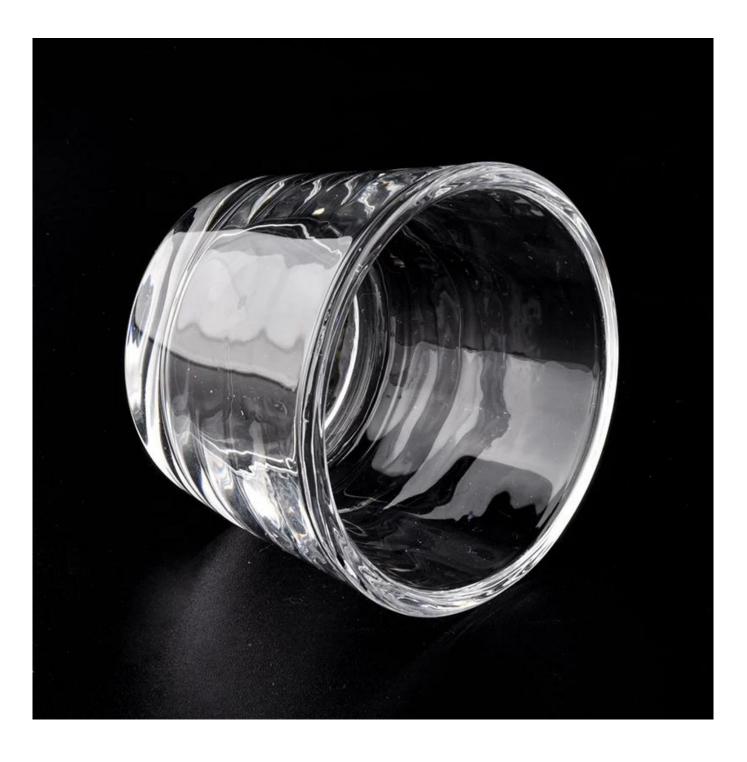

50ml Wholesales empty tealight crystal glass candle holder

Sunny Glassware can not only perform OEM/ODM orders, but also help many brands from concept design to actual proudcts.

Focusing on luxury fragrance products in the latest 10 years, Sunny Glassware is the supplier of 80% fragrance brands in the United States.

## Product Size

|                              | 4oz,6oz,8oz,10oz,12oz,14oz and other dimension are availible                                |  |
|------------------------------|---------------------------------------------------------------------------------------------|--|
|                              | Custom design are welcome                                                                   |  |
| Material                     | Wholesale Luxury Gold Glass Candle Jar With Lids                                            |  |
| Samples                      | Existing clear glass samples for free<br>Sent collected by courier                          |  |
| Samples time                 | 5-7 days after confirming.                                                                  |  |
| Packing                      | ormal Packing, 48pcs per carton                                                             |  |
| Delivery time                | ithin 35 days after the sample and order confirmed                                          |  |
| Payment terms<br>Certificate | 30% pay by TT ,balance paid after showing the BL copy<br>Annealing(for candle holders) test |  |