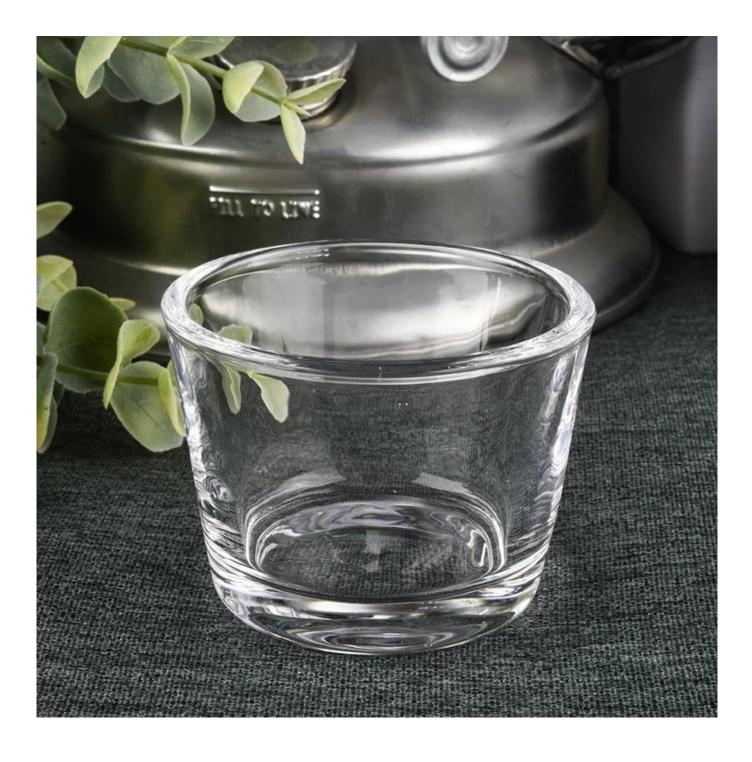

50ml Wholesales empty tealight crystal glass candle holder

Sunny Glassware can not only perform OEM/ODM orders, but also help many brands from concept design to actual proudcts.

Focusing on luxury fragrance products in the latest 10 years, Sunny Glassware is the supplier of 80% fragrance brands in the United States.

## Product Size

|                              | 4oz,6oz,8oz,10oz,12oz,14oz and other dimension are availible                                |  |
|------------------------------|---------------------------------------------------------------------------------------------|--|
|                              | Custom design are welcome                                                                   |  |
| Material                     | Wholesale Luxury Gold Glass Candle Jar With Lids                                            |  |
| Samples                      | Existing clear glass samples for free<br>Sent collected by courier                          |  |
| Samples time                 | 5-7 days after confirming.                                                                  |  |
| Packing                      | ormal Packing, 48pcs per carton                                                             |  |
| Delivery time                | ithin 35 days after the sample and order confirmed                                          |  |
| Payment terms<br>Certificate | 30% pay by TT ,balance paid after showing the BL copy<br>Annealing(for candle holders) test |  |