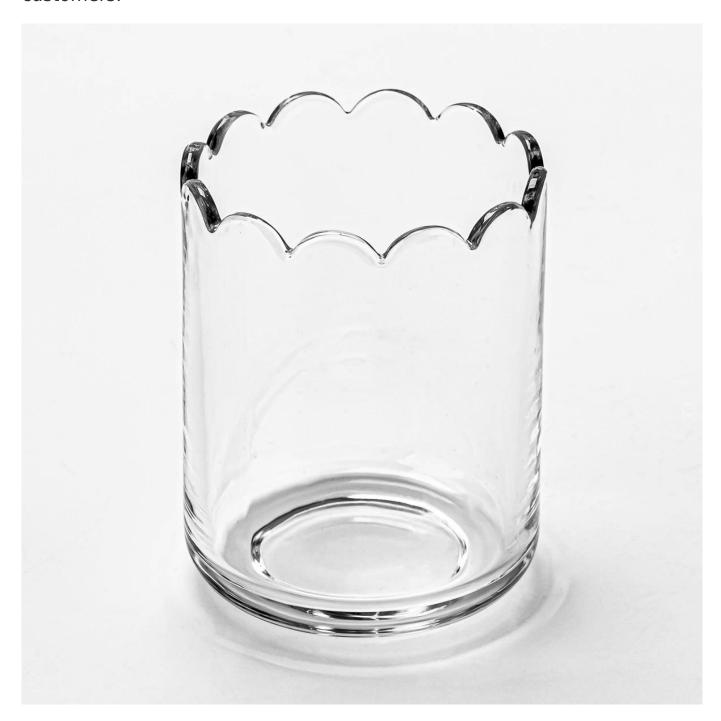

With a gorgeous, crystal clear glass composition, Beautiful craftsmanship and fine glassware go hand-in-hand, and no vessel demonstrates that more eloquently than this glass candle jar. Keep your candles in a container that they deserve, and provide a pretty presentation to your customers.

This youthful and vigorous <u>glass candle jars</u> provide various choice. No matter as candle jar, or as storage jar, It can bring warmth and happiness to your life, customize pattern jars provide you more choices that matches with your home decoration. You can work out more patterns for you candle brand!