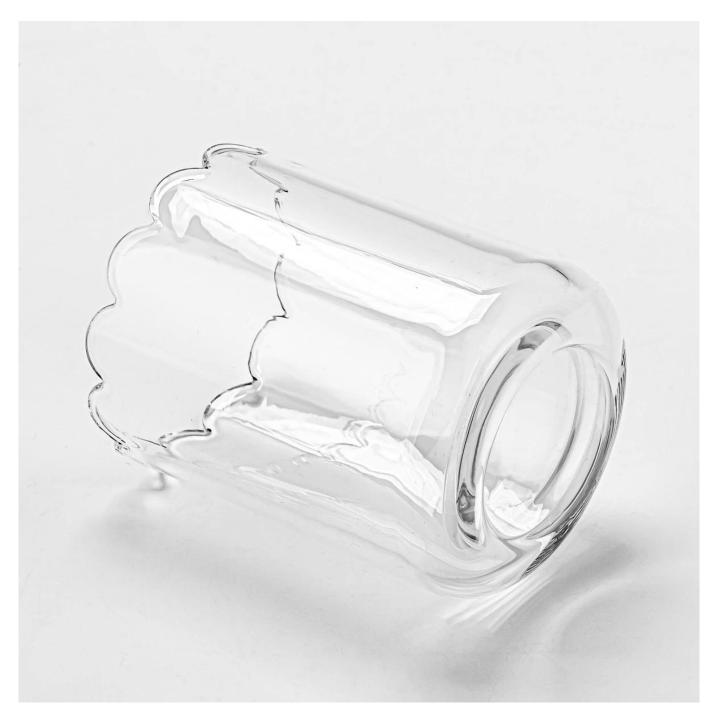

With a gorgeous, crystal clear glass composition, Beautiful craftsmanship and fine glassware go hand-in-hand, and no vessel demonstrates that more eloquently than this glass candle jar. Keep your candles in a container that they deserve, and provide a pretty presentation to your customers.

This youthful and vigorous <u>glass candle jars</u> provide various choice. No matter as candle jar, or as storage jar, It can bring warmth and happiness to your life, customize pattern jars provide you more choices that matches with your home decoration. You can work out more patterns for you candle brand!