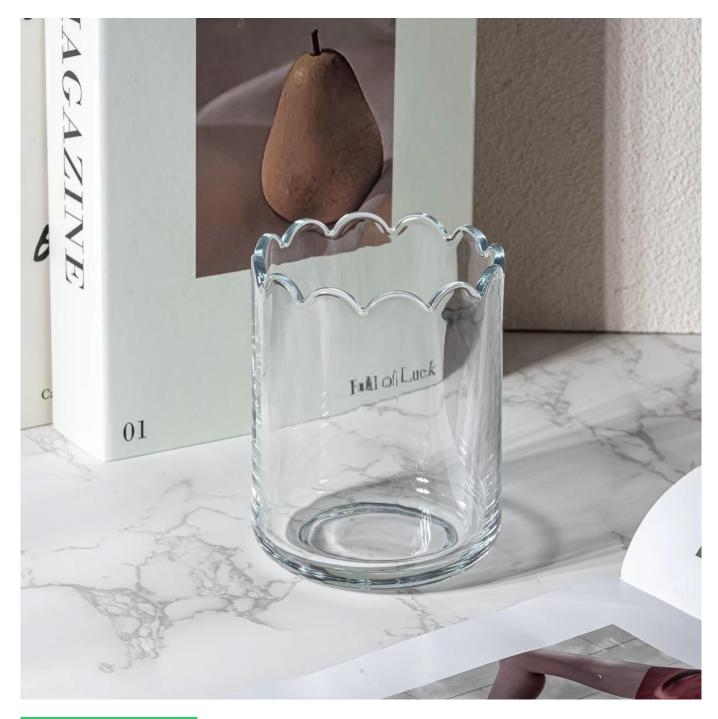

This youthful and vigorous <u>glass candle jars</u> provide various choice. No matter as candle jar, or as storage jar, It can bring warmth and happiness to your life, customize pattern jars provide you more choices that matches with your home decoration. You can work out more patterns for you candle brand!

This classic 10 ounce glass tumbler is a fantastic choice for high end scented poured candles. Set up as an aromatherapy cup for the home or wedding party or as a vase for the wedding centerpiece.

Wide range of application