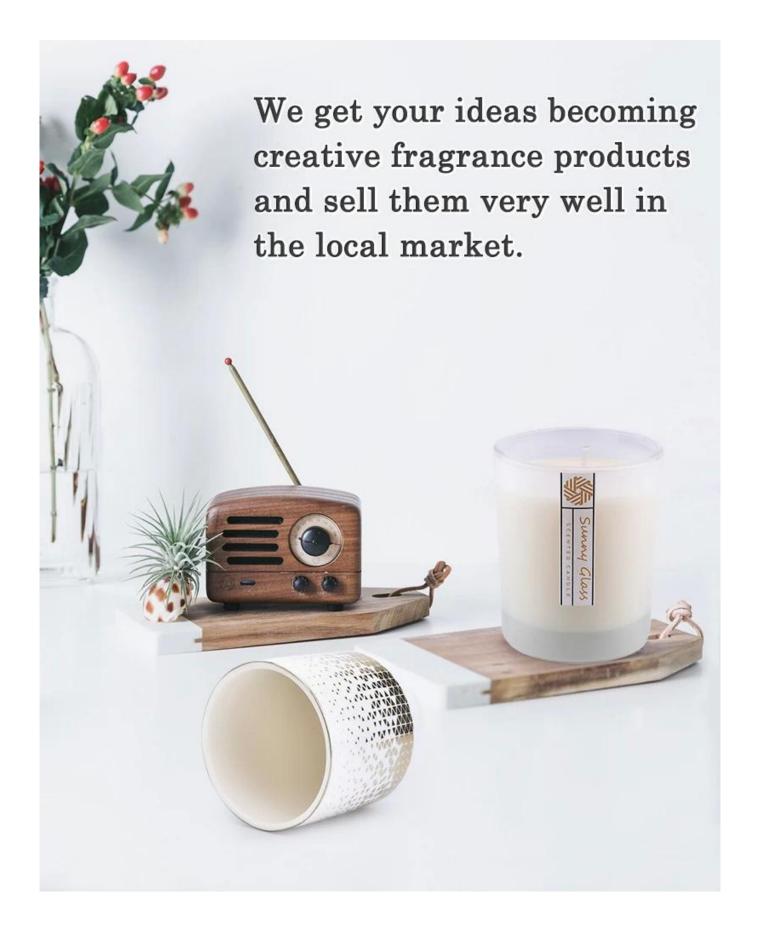

### 500ml clear round glass candle jar with home decor

### **Product Description**

| product name | 500ml clear round glass candle jar with home decor                                                                      |
|--------------|-------------------------------------------------------------------------------------------------------------------------|
| Sample time  | <ul><li>1. 5 days if there is glass shape and size</li><li>2. 15 days, if you need new shapes and sizes glass</li></ul> |

| Measure           | Item No:SGFD24091206 Top dia:58 mm Bottom dia: 89.5 mm Height: 100.5 mm Weight: 168 g Capacity:510 ml |
|-------------------|-------------------------------------------------------------------------------------------------------|
| Packing           | Normal packing,Individual gift box, PVC box, window box, color box, white box, etc                    |
| Delivery time     | Within 35 days after the sample and order confirmed                                                   |
| Payment term      | 30% deposit by T/T in advance and the balance against the copy of B/L                                 |
| Shipment          | By sea,by air,by Express and your shipping agent is acceptable                                        |
| Usage<br>Occasion | Home decor,Wedding Decoration,Wedding Favors,Decoration enhancement,                                  |