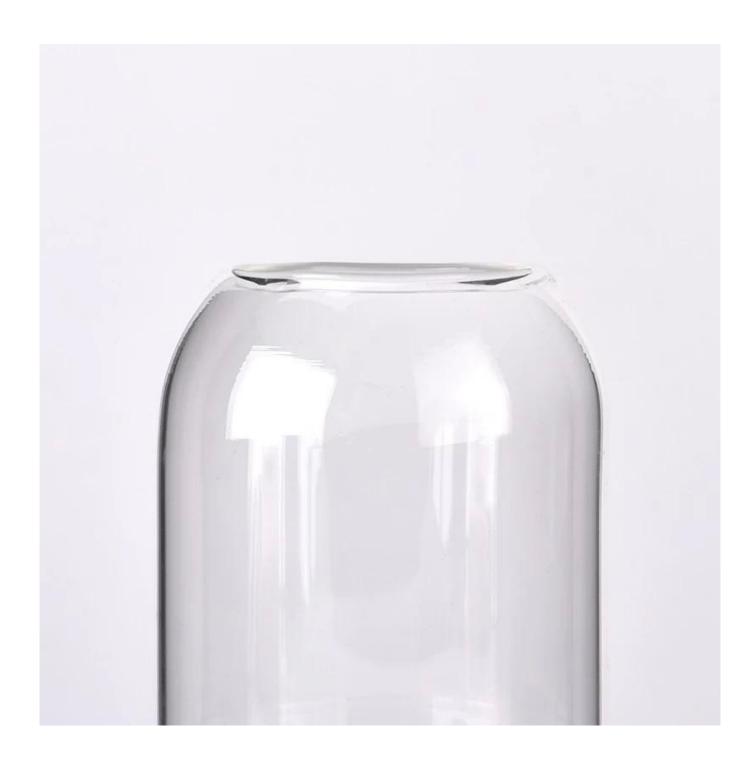

### 500ml clear round glass candle jar with home decor

| Measure           | Item No:SGFD24091206 Top dia:58 mm Bottom dia: 89.5 mm Height: 100.5 mm Weight: 168 g Capacity:510 ml |
|-------------------|-------------------------------------------------------------------------------------------------------|
| Packing           | Normal packing,Individual gift box, PVC box, window box, color box, white box, etc                    |
| Delivery time     | Within 35 days after the sample and order confirmed                                                   |
| Payment term      | 30% deposit by T/T in advance and the balance against the copy of B/L                                 |
| Shipment          | By sea,by air,by Express and your shipping agent is acceptable                                        |
| Usage<br>Occasion | Home decor,Wedding Decoration,Wedding Favors,Decoration enhancement,                                  |