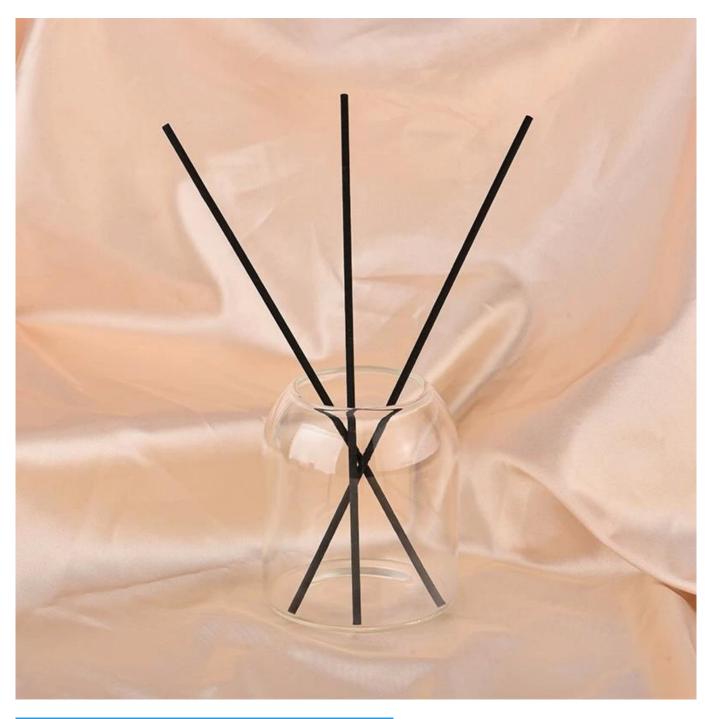

| Measure           | Item No:SGFD24091206 Top dia:58 mm Bottom dia: 89.5 mm Height: 100.5 mm Weight: 168 g Capacity:510 ml |
|-------------------|-------------------------------------------------------------------------------------------------------|
| Packing           | Normal packing,Individual gift box, PVC box, window box, color box, white box, etc                    |
| Delivery time     | Within 35 days after the sample and order confirmed                                                   |
| Payment term      | 30% deposit by T/T in advance and the balance against the copy of B/L                                 |
| Shipment          | By sea,by air,by Express and your shipping agent is acceptable                                        |
| Usage<br>Occasion | Home decor,Wedding Decoration,Wedding Favors,Decoration enhancement,                                  |