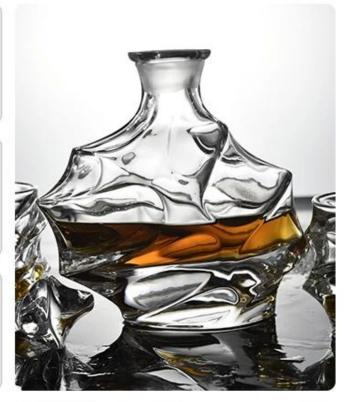

5 pieces in stock Lead-free crystal Glass whiskey cups twist bottles sets

# WHY CHOOSE US?

Lead-free crystal glass whiskey set

Lead crystals are harmful, and long-term use will cause systemic fatigue, dizziness and other reactions

The selection of raw Lead-free crystal material presents the true color of wine

You can choose a variety of different exquisite shapes which present beauty