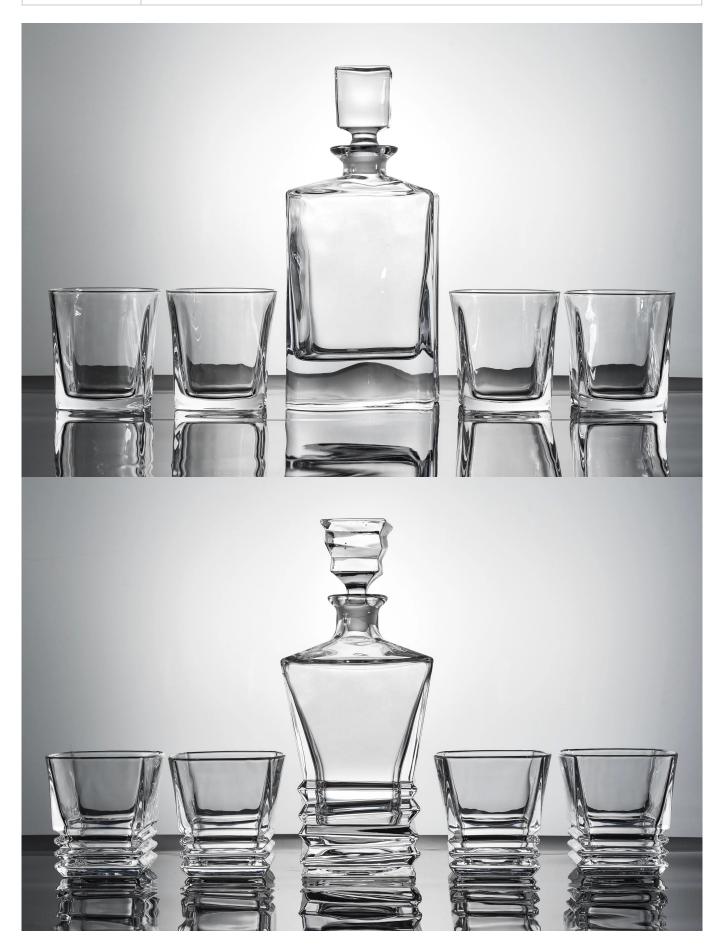

-------------------------------|--|
| Product Size  | Custom design are welcome                                          |  |
| Material      | glass                                                              |  |
| Samples       | Existing clear glass samples for free<br>Sent collected by courier |  |
| Samples time  | 5-7 days after confirming.                                         |  |
| Packing       | Normal Packing, 48pcs per carton                                   |  |
| Delivery time | Within 35 days after the sample and order confirmed                |  |

| Payment terms | 30% pay by TT ,balance paid after showing the BL copy |
|---------------|-------------------------------------------------------|
| Certificate   | Annealing(for candle holders) test                    |





### **Company Information**

We are thinker, doer and maker.

Sunny Glassware was established by Frank and Alice since 1992s, which is the supplier of 80% fragrance brands & home decoration in the United States. Sunny keep engaged in various of candle holder, bathroom accessories, perfume bottles&diffuser bottles, borosilicate glass and related accessories.

Award-winning team of designers has won the trust of many upscale brands like NEST Fragrance, who is unmatched in China. The annual quantity, launched speed on new products and designs can be compared with Zara.

With a strictly control system on product quality, Sunny adapts extra six steps for inspection of shipments, no major quality complaints on products produced for 9 consecutive years.

With our strong support, customers rap