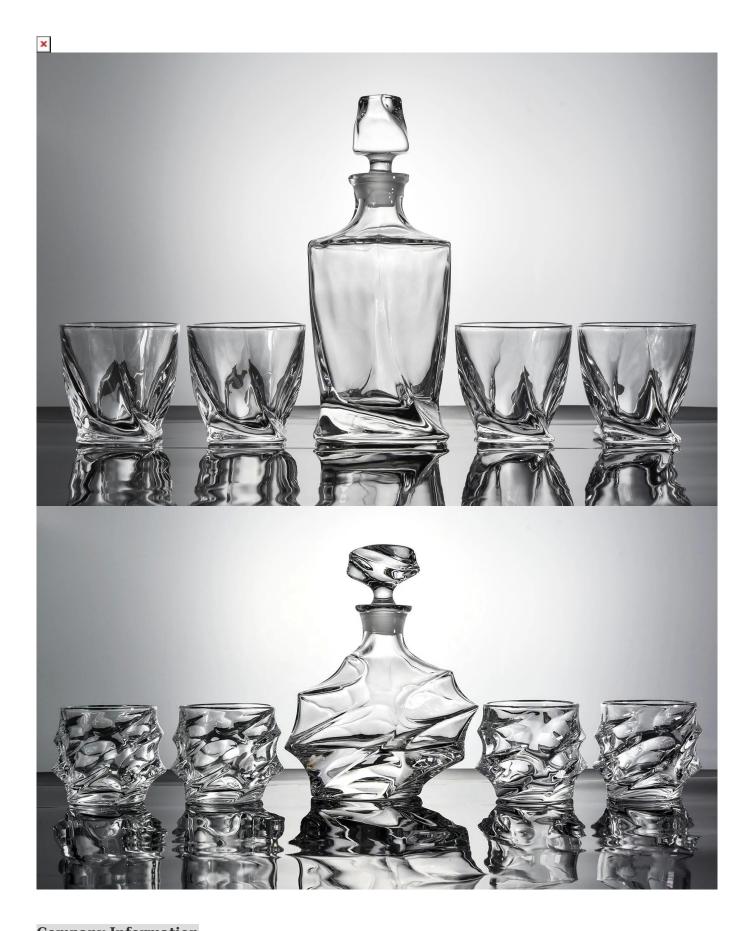

-----------------------------|--|
| Product Size  | Custom design are welcome                                          |  |
| Material      | glass                                                              |  |
| Samples       | Existing clear glass samples for free<br>Sent collected by courier |  |
| Samples time  | 5-7 days after confirming.                                         |  |
| Packing       | Normal Packing, 48pcs per carton                                   |  |
| Delivery time | Within 35 days after the sample and order confirmed                |  |

| Payment terms | 30% pay by TT ,balance paid after showing the BL copy |
|---------------|-------------------------------------------------------|
| Certificate   | Annealing(for candle holders) test                    |





### **Company Information**

We are thinker, doer and maker.

Sunny Glassware was established by Frank and Alice since 1992s, which is the supplier of 80% fragrance brands & home decoration in the United States. Sunny keep engaged in various of candle holder, bathroom accessories, perfume bottles&diffuser bottles, borosilicate glass and related accessories.

Award-winning team of designers has won the trust of many upscale brands like NEST Fragrance, who is unmatched in China. The annual quantity, launched speed on new products and designs can be compared with Zara.

With a strictly control system on product quality, Sunny adapts extra six steps for inspection of shipments, no major quality complaints on products produced for 9 consecutive years.

With our strong support, customers rapid