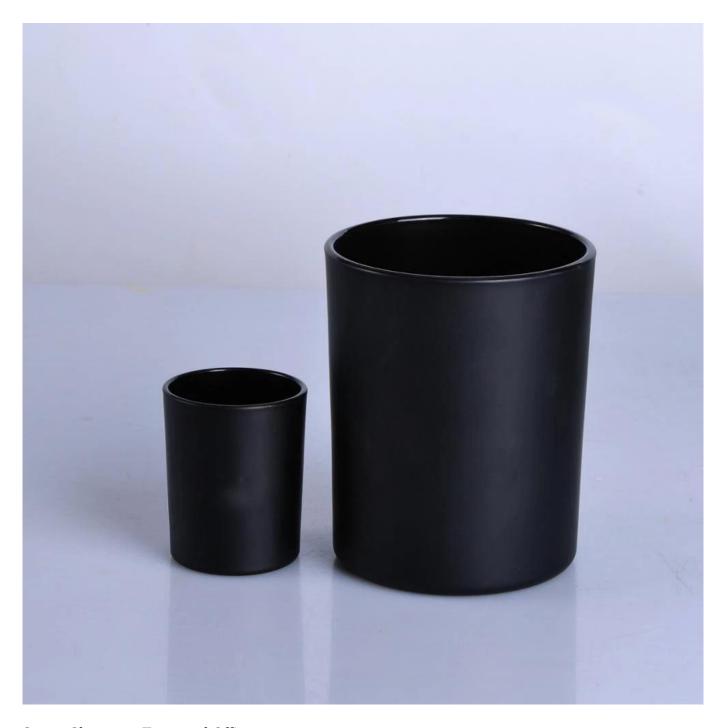

# 4oz 6oz 10oz 12oz matte black candle jars candle holders for candle making

Why Choose Sunny Glassware

- Upmost dedication to design, never compression on quality
- Sunny Glassware strictly protect the customers' designs, all the newly designed items from us haven't been copied in three years.
- Product quality is the major focus in Sunny Glassware. Sunny Glassware once demolished 80,000 pcs of glass vessel with barely visible blemish.

#### **Candle Jars Description**

| Item no     | SG88100-custom color                                        |
|-------------|-------------------------------------------------------------|
| Material    | glass candle jar                                            |
| craft       | pressed glass candle jars                                   |
| Sample time | 1. 5 days if there is glass shape and size                  |
|             | 2. 15 days, if you need new shapes and sizes glass          |
| Packing     | The usual packing, 4 pieces in the inner box, 48 pieces box |