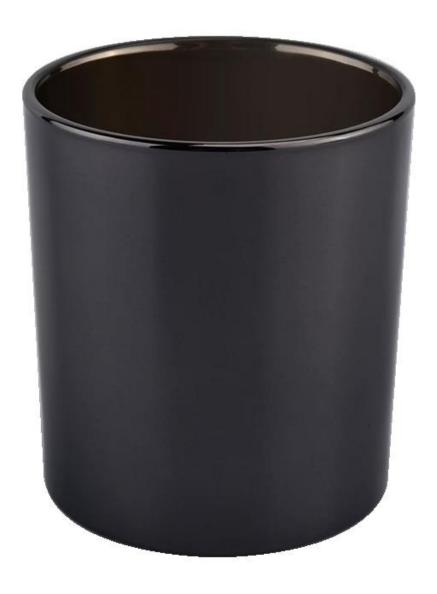

#### **Candle Jars Description**

| Item no     | SG88100-custom color                                        |
|-------------|-------------------------------------------------------------|
| Material    | glass candle jar                                            |
| craft       | pressed glass candle jars                                   |
| Sample time | 1. 5 days if there is glass shape and size                  |
|             | 2. 15 days, if you need new shapes and sizes glass          |
| Packing     | The usual packing, 4 pieces in the inner box, 48 pieces box |