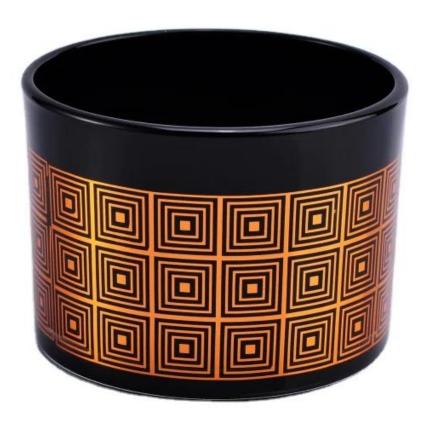

# **Product Description**

Product Size Top dia: 88mm

Bottom dia: 86mm Heiaht: 102mm Weiaht: 369a

Capacity: 438ml(can fill around 10~11oz soy wax)

4oz,6oz,8oz,10oz,12oz,14oz and other dimension are availible

Custom design are welcome

Material New Arrival Matte iridescent glass candle jar

Samples Existing clear glass samples for free

Sent collected by courier

Samples time 5-7 days after confirming.

Packing Normal Packing, 48pcs per carton

Delivery time Within 35 days after the sample and order confirmed

Payment terms 30% pay by TT ,balance paid after showing the BL copy

Certificate Annealing(for candle holders) test

Different luxury surface decoration is our strength as well! Such as electroplating, laser engraving, spraying, decal printing, mercury finished , iridescent and etc.