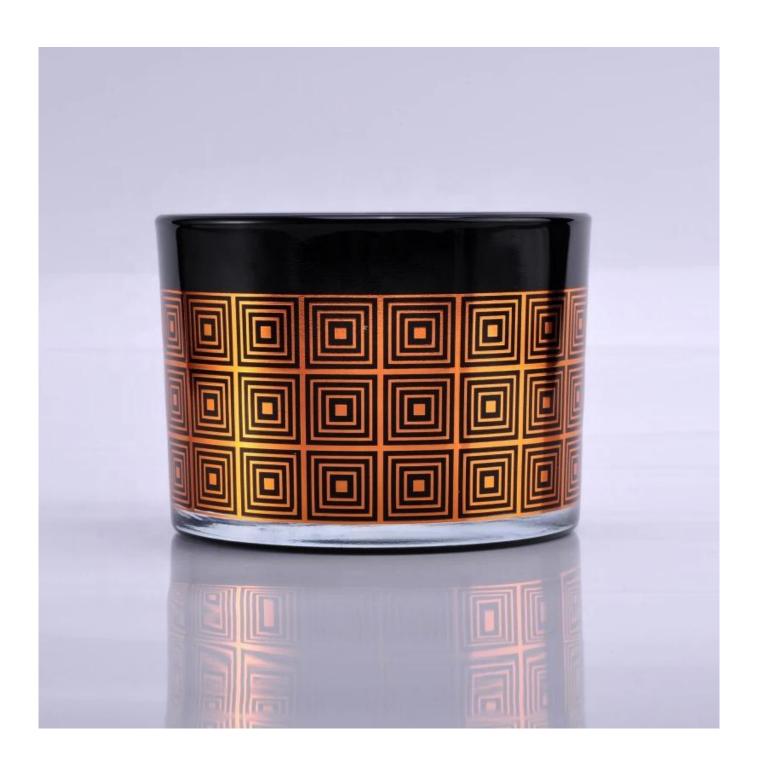

# **Product Description**

Product Size Top dia: 88mm

Bottom dia: 86mm Heiaht: 102mm Weiaht: 369a

Capacity: 438ml(can fill around 10~11oz soy wax)

4oz,6oz,8oz,10oz,12oz,14oz and other dimension are availible

Custom design are welcome

Material New Arrival Matte iridescent glass candle jar

Samples Existing clear glass samples for free

Sent collected by courier

Samples time 5-7 days after confirming.

Packing Normal Packing, 48pcs per carton

Delivery time Within 35 days after the sample and order confirmed

Payment terms 30% pay by TT ,balance paid after showing the BL copy

Certificate Annealing(for candle holders) test

Different luxury surface decoration is our strength as well! Such as electroplating, laser engraving, spraying, decal printing, mercury finished , iridescent and etc.