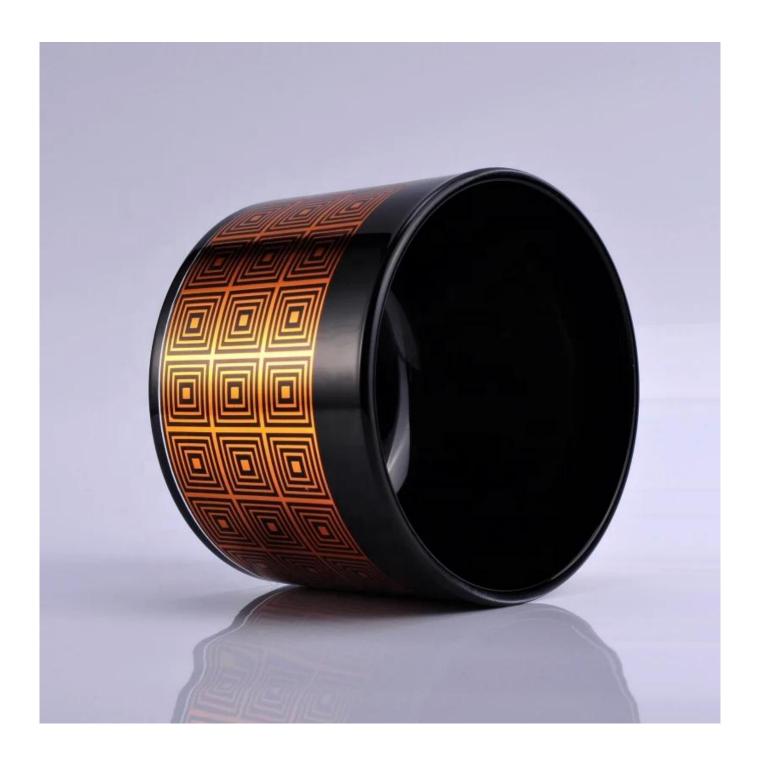

# **Product Description**

Product Size Top dia: 88mm

Bottom dia: 86mm Heiaht: 102mm Weiaht: 369a

Capacity: 438ml(can fill around 10~11oz soy wax)

4oz,6oz,8oz,10oz,12oz,14oz and other dimension are availible

Custom design are welcome

Material New Arrival Matte iridescent glass candle jar

Samples Existing clear glass samples for free

Sent collected by courier

Samples time 5-7 days after confirming.

Packing Normal Packing, 48pcs per carton

Delivery time Within 35 days after the sample and order confirmed

Payment terms 30% pay by TT ,balance paid after showing the BL copy

Certificate Annealing(for candle holders) test

Different luxury surface decoration is our strength as well! Such as electroplating, laser engraving, spraying, decal printing, mercury finished , iridescent and etc.