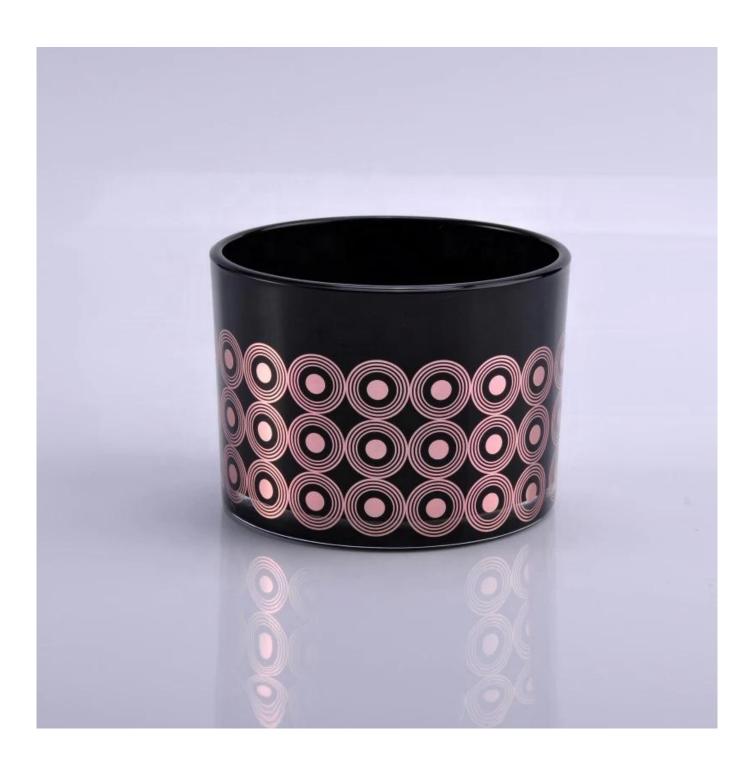

# **Product Description**

Product Size Top dia: 88mm

Bottom dia: 86mm Heiaht: 102mm Weiaht: 369a

Capacity: 438ml(can fill around 10~11oz soy wax)

4oz,6oz,8oz,10oz,12oz,14oz and other dimension are availible

Custom design are welcome

Material New Arrival Matte iridescent glass candle jar

Samples Existing clear glass samples for free

Sent collected by courier

Samples time 5-7 days after confirming.

Packing Normal Packing, 48pcs per carton

Delivery time Within 35 days after the sample and order confirmed

Payment terms 30% pay by TT ,balance paid after showing the BL copy

Certificate Annealing(for candle holders) test

Different luxury surface decoration is our strength as well! Such as electroplating, laser engraving, spraying, decal printing, mercury finished , iridescent and etc.