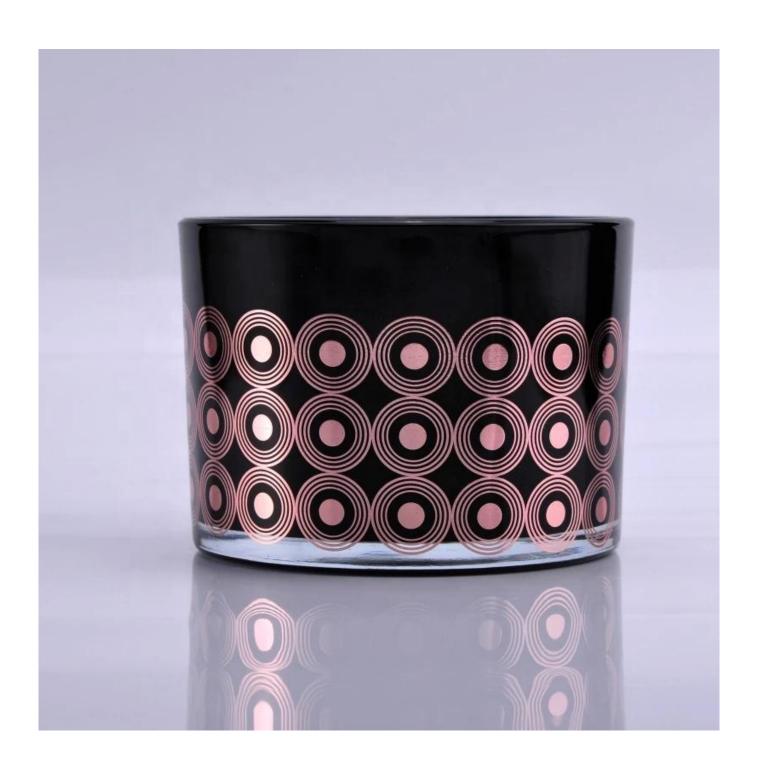

# **Product Description**

Product Size Top dia: 88mm

Bottom dia: 86mm Heiaht: 102mm Weiaht: 369a

Capacity: 438ml(can fill around 10~11oz soy wax)

4oz,6oz,8oz,10oz,12oz,14oz and other dimension are availible

Custom design are welcome

Material New Arrival Matte iridescent glass candle jar

Samples Existing clear glass samples for free

Sent collected by courier

Samples time 5-7 days after confirming.

Packing Normal Packing, 48pcs per carton

Delivery time Within 35 days after the sample and order confirmed

Payment terms 30% pay by TT ,balance paid after showing the BL copy

Certificate Annealing(for candle holders) test

Different luxury surface decoration is our strength as well! Such as electroplating, laser engraving, spraying, decal printing, mercury finished , iridescent and etc.