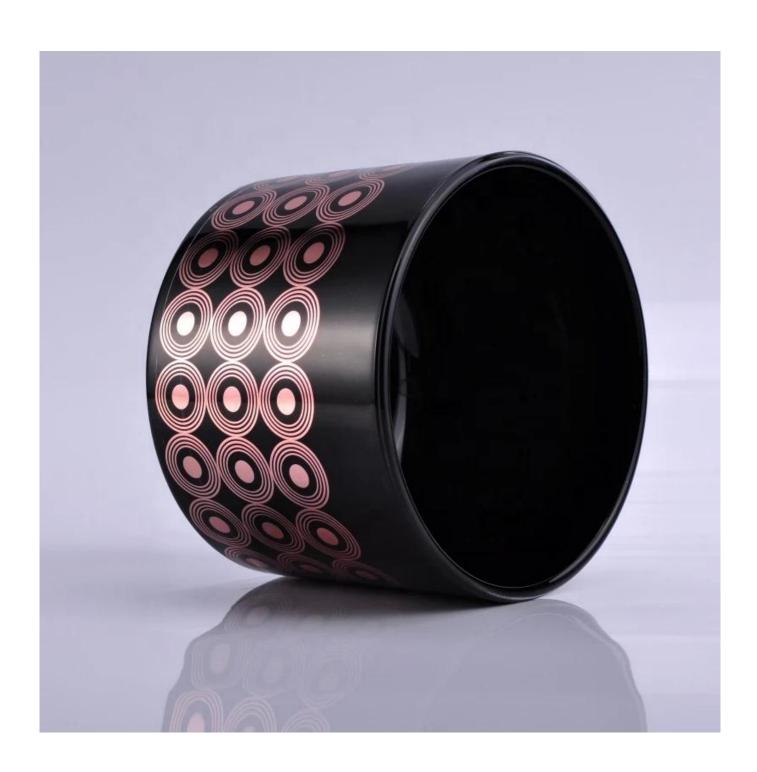

# **Product Description**

Product Size Top dia: 88mm

Bottom dia: 86mm Heiaht: 102mm Weiaht: 369a

Capacity: 438ml(can fill around 10~11oz soy wax)

4oz,6oz,8oz,10oz,12oz,14oz and other dimension are availible

Custom design are welcome

Material New Arrival Matte iridescent glass candle jar

Samples Existing clear glass samples for free

Sent collected by courier

Samples time 5-7 days after confirming.

Packing Normal Packing, 48pcs per carton

Delivery time Within 35 days after the sample and order confirmed

Payment terms 30% pay by TT ,balance paid after showing the BL copy

Certificate Annealing(for candle holders) test

Different luxury surface decoration is our strength as well! Such as electroplating, laser engraving, spraying, decal printing, mercury finished , iridescent and etc.