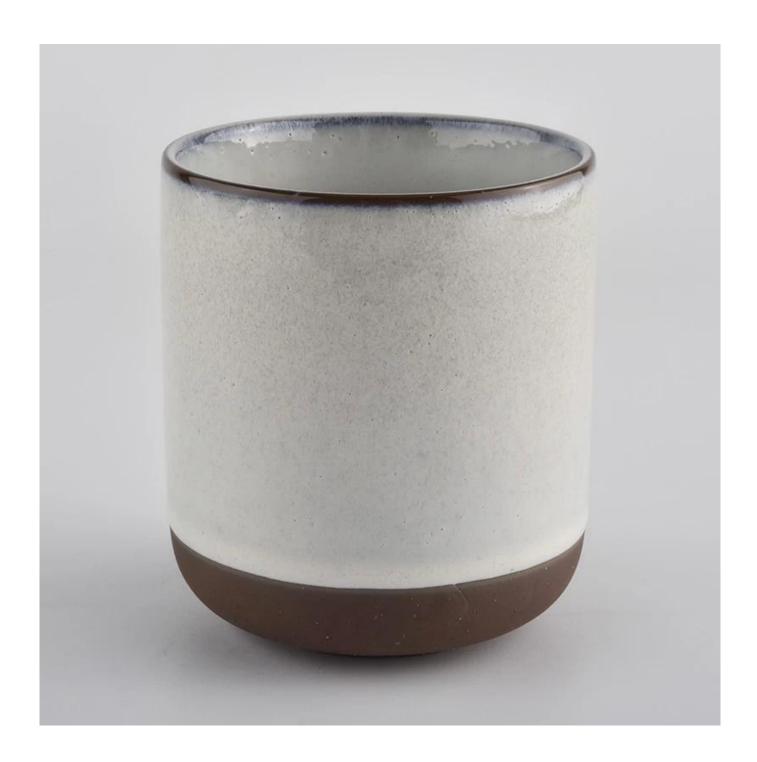

| 430ml Popular Round Bottom Shaped Ceramic Candle Jar |  |
|------------------------------------------------------|--|
|                                                      |  |
|                                                      |  |
|                                                      |  |
|                                                      |  |
|                                                      |  |
|                                                      |  |
|                                                      |  |
|                                                      |  |
|                                                      |  |
|                                                      |  |
|                                                      |  |
|                                                      |  |
|                                                      |  |
|                                                      |  |
|                                                      |  |
|                                                      |  |

## **Product Description**

Product Size Top dia:85mm

Bottom dia:80mm Height:100mm Weight:276g Capacity:413ml

Custom design are welcome

Material Popular Round Bottom Shaped Ceramic Jars Candle

Samples Existing clear glass samples for free