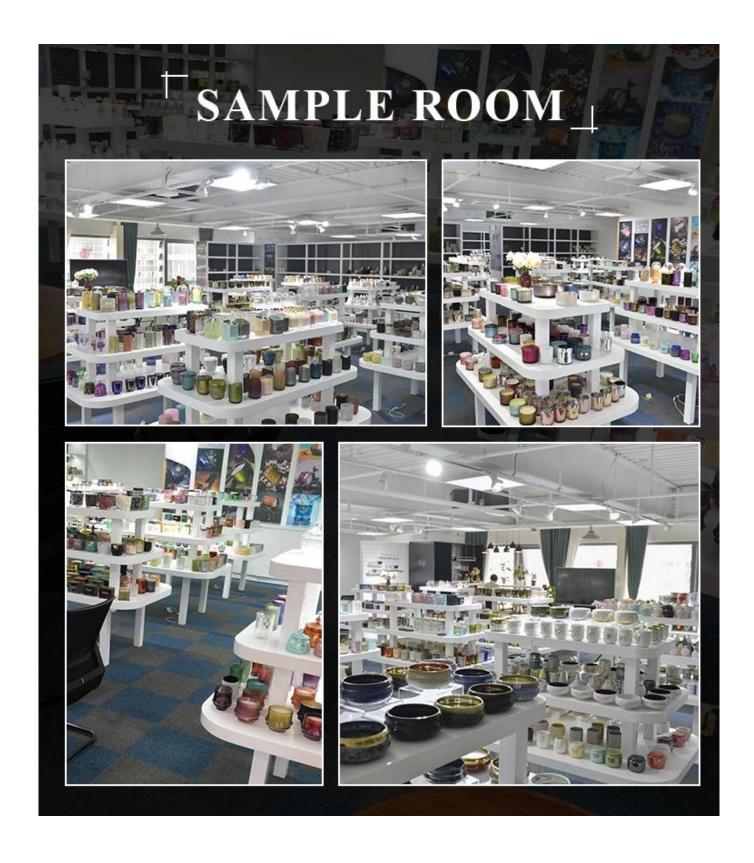

the latest 10 years, Sunny Glassware is the supplier of 80% fragrance brands in the United States.

Award-winning team of designers has won the trust of many upscale brands like NEST Fragrance. The talented design team is unmatched in China.

## **Product Description**

Product Size Top dia:85mm

Bottom dia:80mm Height:100mm Weight:276g Capacity:413ml

Custom design are welcome

Material Popular Round Bottom Shaped Ceramic Jars Candle

Samples Existing clear glass samples for free

Sent collected by courier

Samples time 5-7 days after confirming.

Packing Normal Packing, 48pcs per carton

Delivery time Within 35 days after the sample and order confirmed

Payment terms 30% pay by TT ,balance paid after showing the BL copy

Certificate Annealing(for candle holders) test







Sample Room



## **Company Information**

Sunny Glassware was established by Frank and Alice since 1992s, which is the supplier of 80% fragrance brands & home decoration in the United States. Sunny keep engaged in various of candle holder, bathroom accessories, perfume&diffuser bottles, borosilicate glass and related accessories.

Award-winning team of designers has won the trust of many upscale brands like NEST Fragrance, who is unmatched in China. The annual quantity, launched speed on new products and designs can be compared with Zara.

With a strictly control system on product quality, Sunny adapts extra six steps for inspection of shipments, no major quality complaints on products produced for 9 consecutive years.

With our strong support, customers rapidly develop and from small workshop to indu