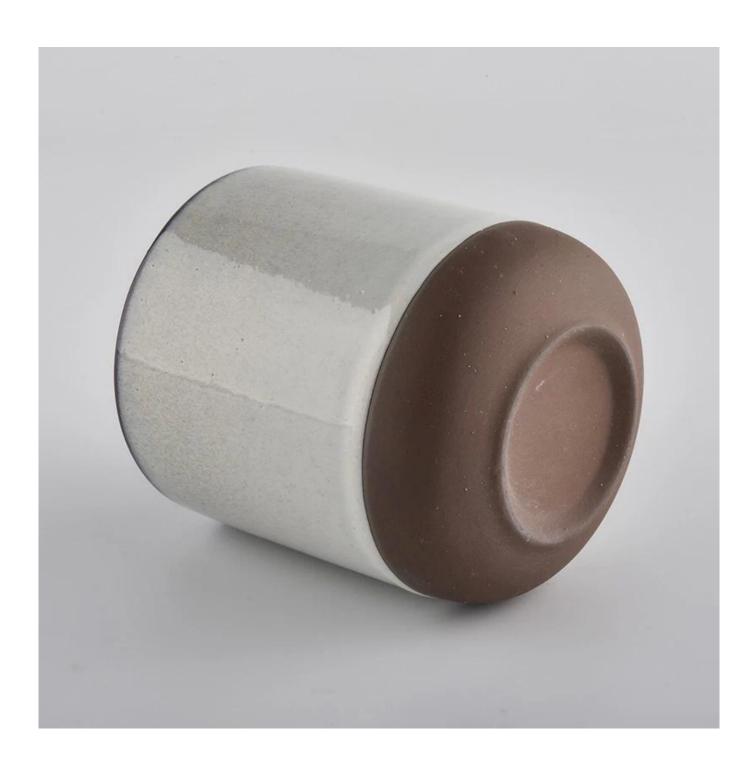

| 430ml Popular Round Bottom Shaped Ceramic Candle Jar |  |
|------------------------------------------------------|--|
|                                                      |  |
|                                                      |  |
|                                                      |  |
|                                                      |  |
|                                                      |  |
|                                                      |  |
|                                                      |  |
|                                                      |  |
|                                                      |  |
|                                                      |  |
|                                                      |  |
|                                                      |  |
|                                                      |  |
|                                                      |  |
|                                                      |  |
|                                                      |  |

## **Product Description**

Product Size Top dia:85mm

Bottom dia:80mm Height:100mm Weight:276g Capacity:413ml

Custom design are welcome

Material Popular Round Bottom Shaped Ceramic Jars Candle

Samples Existing clear glass samples for free