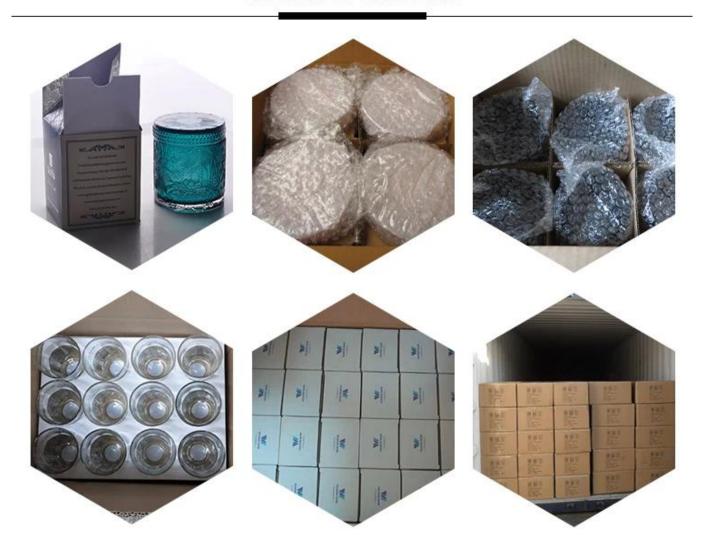

## · PACKING&SHIPPING ·

## · PACKING DISPLAY ·

Sent collected by courier

Samples time 5-7 days after confirming.

Packing Normal Packing, 48pcs per carton

Delivery time Within 35 days after the sample and order confirmed

Payment terms 30% pay by TT ,balance paid after showing the BL copy