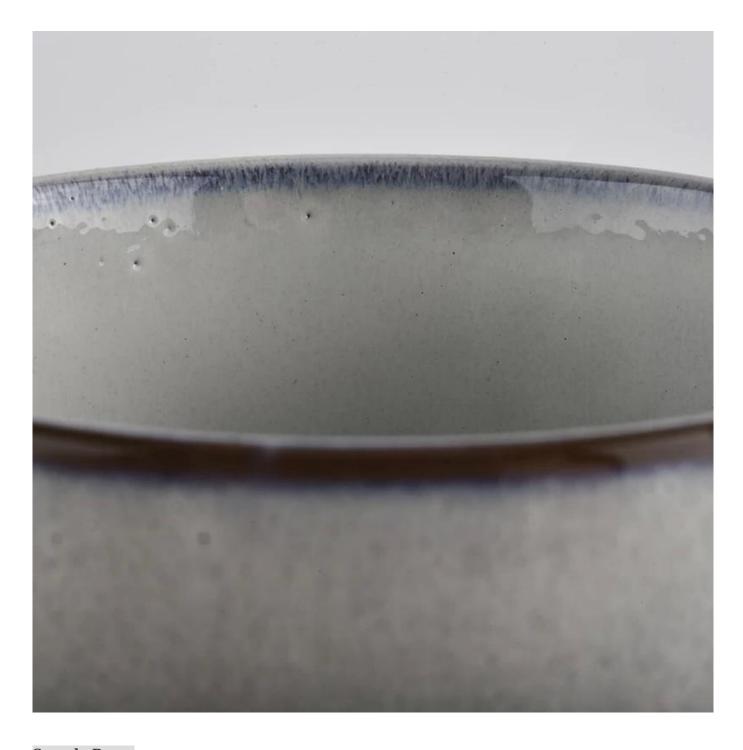

| 430ml Popular Round Bottom Shaped Ceramic Candle Jar |  |
|------------------------------------------------------|--|
|                                                      |  |
|                                                      |  |
|                                                      |  |
|                                                      |  |
|                                                      |  |
|                                                      |  |
|                                                      |  |
|                                                      |  |
|                                                      |  |
|                                                      |  |
|                                                      |  |
|                                                      |  |
|                                                      |  |
|                                                      |  |
|                                                      |  |
|                                                      |  |

## **Product Description**

Product Size Top dia:85mm

Bottom dia:80mm Height:100mm Weight:276g Capacity:413ml

Custom design are welcome

Material Popular Round Bottom Shaped Ceramic Jars Candle

Samples Existing clear glass samples for free