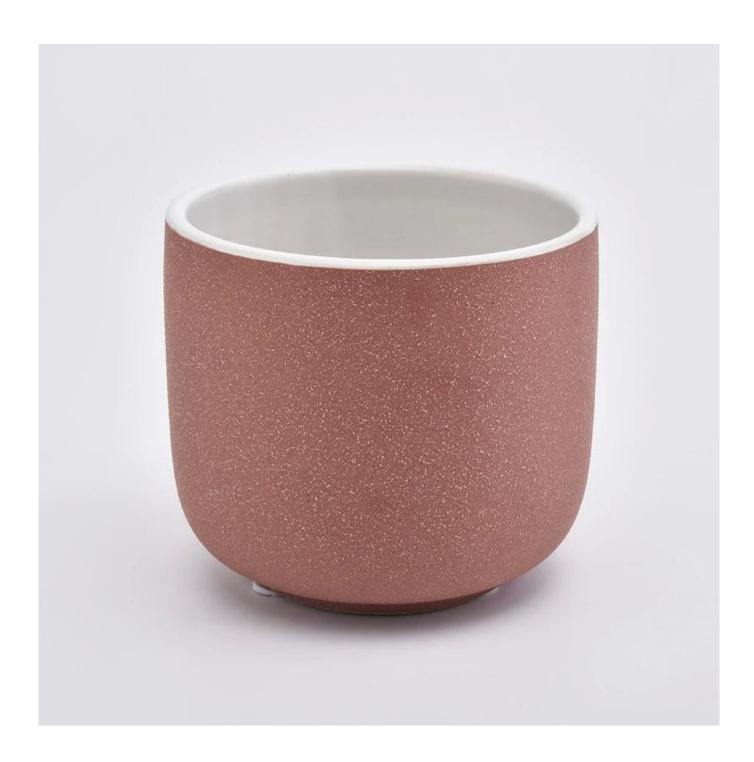

## **425ml Red Ceramic Candle Jars Wholesale**

## No second Co.in China

Our QC is more QC than our customer's QC

| Item No.          | SGYC19101101                                                                                                                                        |
|-------------------|-----------------------------------------------------------------------------------------------------------------------------------------------------|
| Product Dimension | Top dia: 98mm Bottom dia: 65mm Height: 85mm Weight: 300g Capacity: 425ml  Custom design are welcome,2oz,4oz,6oz,8oz,10oz,12oz and etc are availible |
| Decoration        | Spray color,printing,silk-screen,frosted,electroplating,laser and etc                                                                               |
| Material          | 425ml Red Ceramic Candle Jars Wholesale                                                                                                             |
| Sample            | Exist sampe in stock for free<br>Sent collected by courier                                                                                          |
| Sample time       | Sample in stock:5-7days<br>Custom sample:15 days                                                                                                    |
| Packing           | Normal safety packing,48pcs/ctn                                                                                                                     |
| Delivery date     | 45 days after order confirmed                                                                                                                       |
| Payment terms     | 30% pay by T/T ,the balance paid after showing the B/L copy                                                                                         |
| Certificate       | Annealing(Candle holder)test                                                                                                                        |