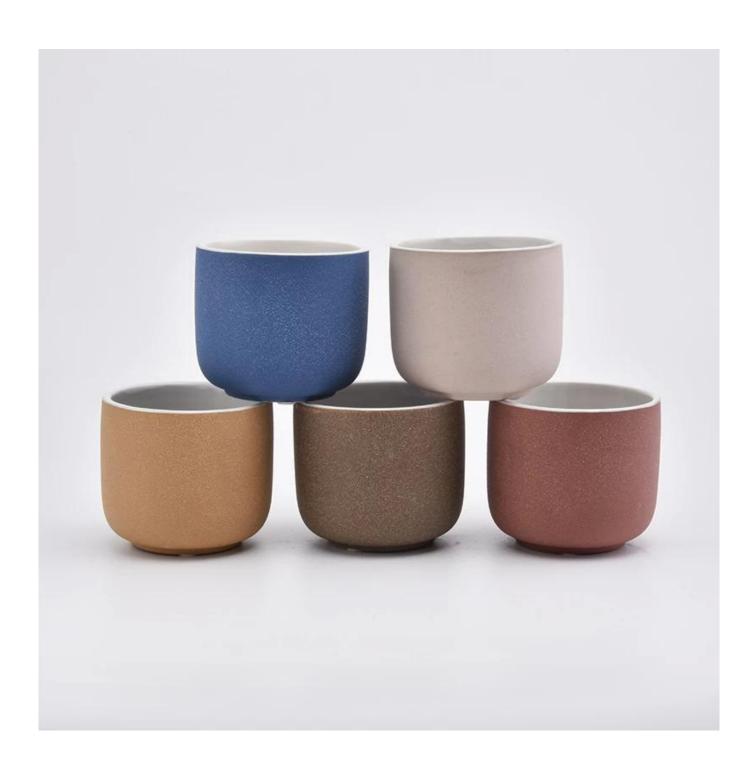

## **425ml Red Ceramic Candle Jars Wholesale**

## No second Co.in China

Our QC is more QC than our customer's QC

| Item No.          | SGYC19101101                                                                                                                                        |
|-------------------|-----------------------------------------------------------------------------------------------------------------------------------------------------|
| Product Dimension | Top dia: 98mm Bottom dia: 65mm Height: 85mm Weight: 300g Capacity: 425ml  Custom design are welcome,2oz,4oz,6oz,8oz,10oz,12oz and etc are availible |
| Decoration        | Spray color,printing,silk-screen,frosted,electroplating,laser and etc                                                                               |
| Material          | 425ml Red Ceramic Candle Jars Wholesale                                                                                                             |
| Sample            | Exist sampe in stock for free<br>Sent collected by courier                                                                                          |
| Sample time       | Sample in stock:5-7days<br>Custom sample:15 days                                                                                                    |
| Packing           | Normal safety packing,48pcs/ctn                                                                                                                     |
| Delivery date     | 45 days after order confirmed                                                                                                                       |
| Payment terms     | 30% pay by T/T ,the balance paid after showing the B/L copy                                                                                         |
| Certificate       | Annealing(Candle holder)test                                                                                                                        |