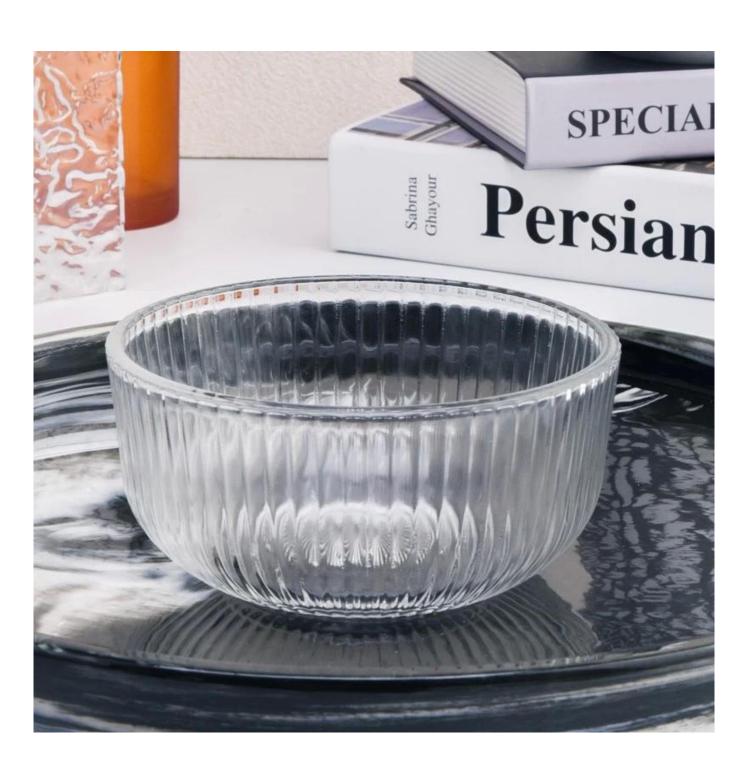

# 400ml stripe glass candle container clear candle vessel supplier

### **Product Description**

| product<br>name   | 400ml stripe glass candle container clear candle vessel supplier                                                     |
|-------------------|----------------------------------------------------------------------------------------------------------------------|
| Sample time       | <ol> <li>5 days if there is glass shape and size</li> <li>15 days, if you need new shapes and sizes glass</li> </ol> |
| Measure           | Item:SGGC22101801 Top dia: 70mm Bottom dia: 65mm Height: 58mm Weight: 282g Capacity: 410ml MOQ:50000PCS              |
| Packing           | Normal packing,Individual gift box, PVC box, window box, color box, white box, etc                                   |
| Delivery time     | Within 35 days after the sample and order confirmed                                                                  |
| Payment term      | 30% deposit by T/T in advance and the balance against the copy of B/L                                                |
| Shipment          | By sea,by air,by Express and your shipping agent is acceptable                                                       |
| Usage<br>Occasion | Home decor, Wedding Decoration, Wedding Favors, Decoration enhancement,                                              |