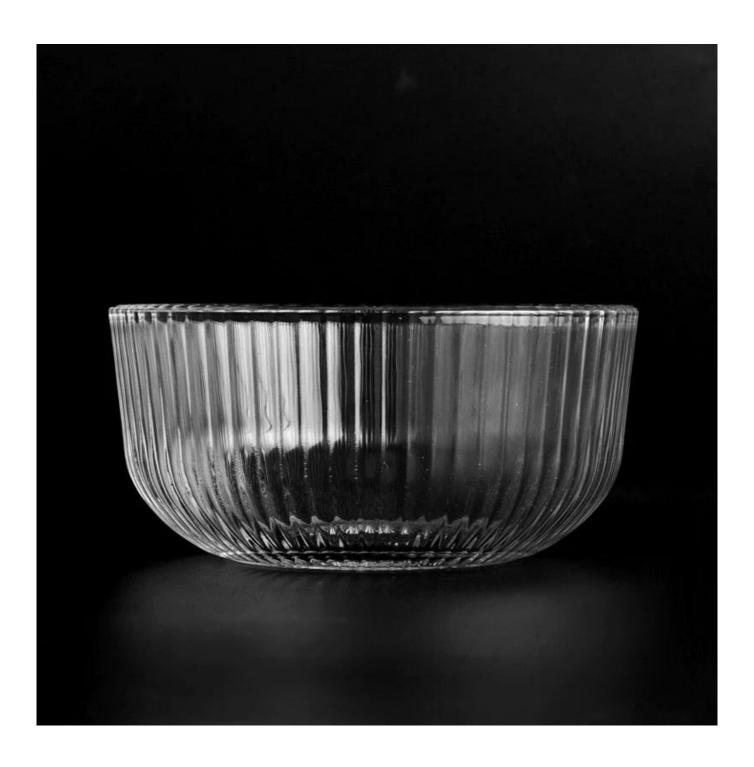

# 400ml stripe glass candle container clear candle vessel supplier

### **Product Description**

| product<br>name   | 400ml stripe glass candle container clear candle vessel supplier                                                     |
|-------------------|----------------------------------------------------------------------------------------------------------------------|
| Sample time       | <ol> <li>5 days if there is glass shape and size</li> <li>15 days, if you need new shapes and sizes glass</li> </ol> |
| Measure           | Item:SGGC22101801 Top dia: 70mm Bottom dia: 65mm Height: 58mm Weight: 282g Capacity: 410ml MOQ:50000PCS              |
| Packing           | Normal packing,Individual gift box, PVC box, window box, color box, white box, etc                                   |
| Delivery time     | Within 35 days after the sample and order confirmed                                                                  |
| Payment term      | 30% deposit by T/T in advance and the balance against the copy of B/L                                                |
| Shipment          | By sea,by air,by Express and your shipping agent is acceptable                                                       |
| Usage<br>Occasion | Home decor, Wedding Decoration, Wedding Favors, Decoration enhancement,                                              |