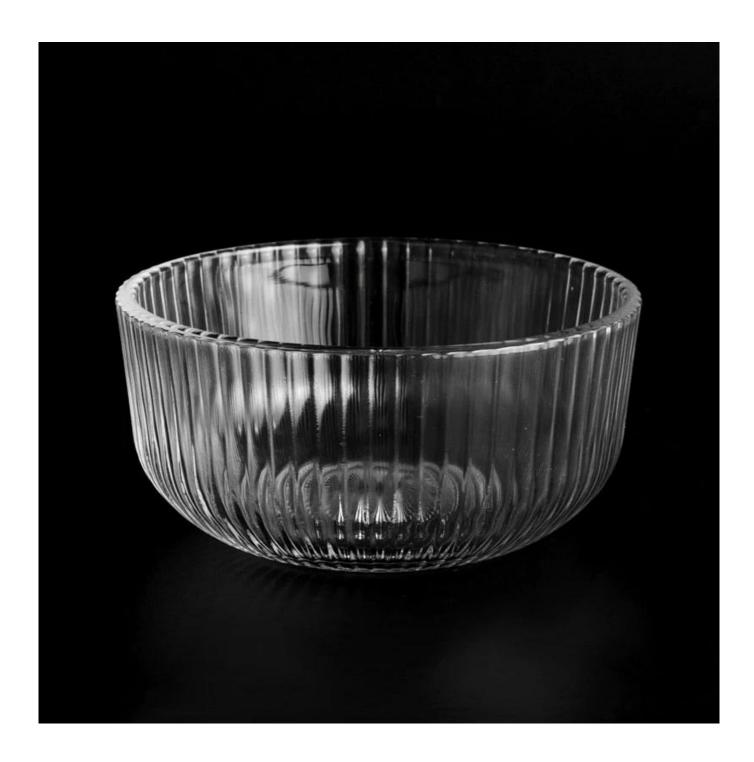

# 400ml stripe glass candle container clear candle vessel supplier

### **Product Description**

| product<br>name   | 400ml stripe glass candle container clear candle vessel supplier                                                     |
|-------------------|----------------------------------------------------------------------------------------------------------------------|
| Sample time       | <ol> <li>5 days if there is glass shape and size</li> <li>15 days, if you need new shapes and sizes glass</li> </ol> |
| Measure           | Item:SGGC22101801 Top dia: 70mm Bottom dia: 65mm Height: 58mm Weight: 282g Capacity: 410ml MOQ:50000PCS              |
| Packing           | Normal packing,Individual gift box, PVC box, window box, color box, white box, etc                                   |
| Delivery time     | Within 35 days after the sample and order confirmed                                                                  |
| Payment term      | 30% deposit by T/T in advance and the balance against the copy of B/L                                                |
| Shipment          | By sea,by air,by Express and your shipping agent is acceptable                                                       |
| Usage<br>Occasion | Home decor, Wedding Decoration, Wedding Favors, Decoration enhancement,                                              |