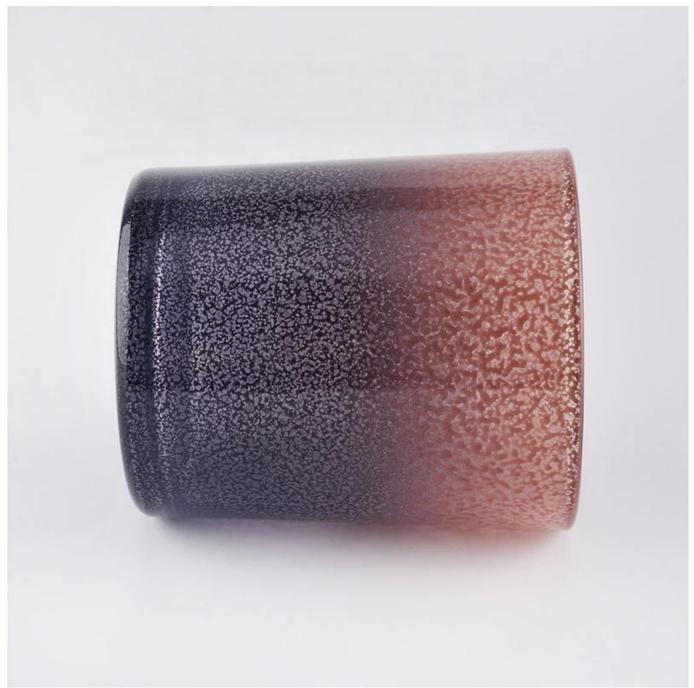

#### Specification

Product name 400ml Wholesales decorative gradient empty glass vessels for candles

Size

Top dia: 88mm Bottom dia: 800mm Height: 100mm Weight: 325g Capacity: 400ml

Delivery time Within 35 days after the sample and order confirmed