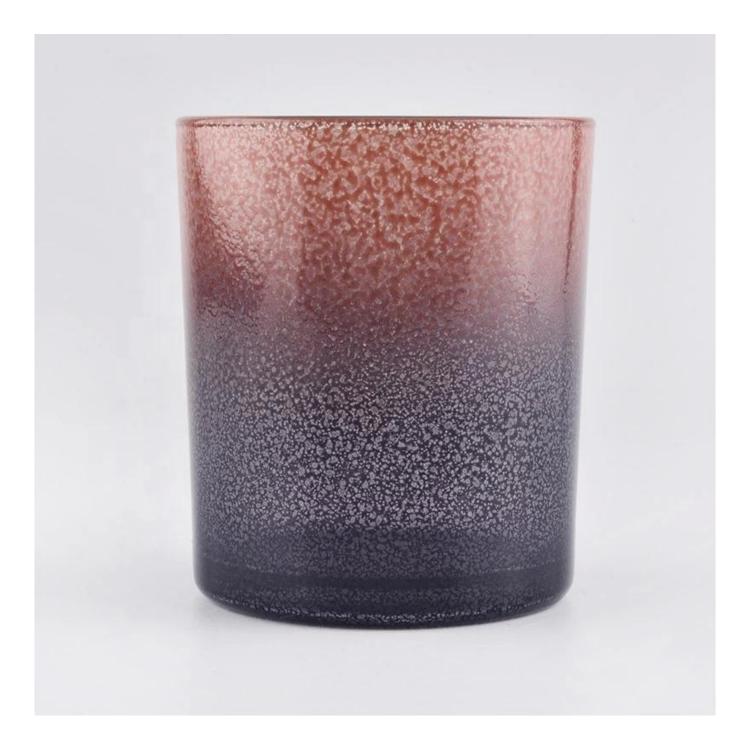

#### Specification

Product name 400ml Wholesales decorative gradient empty glass vessels for candles

Size

Top dia: 88mm Bottom dia: 800mm Height: 100mm Weight: 325g Capacity: 400ml

Delivery time Within 35 days after the sample and order confirmed