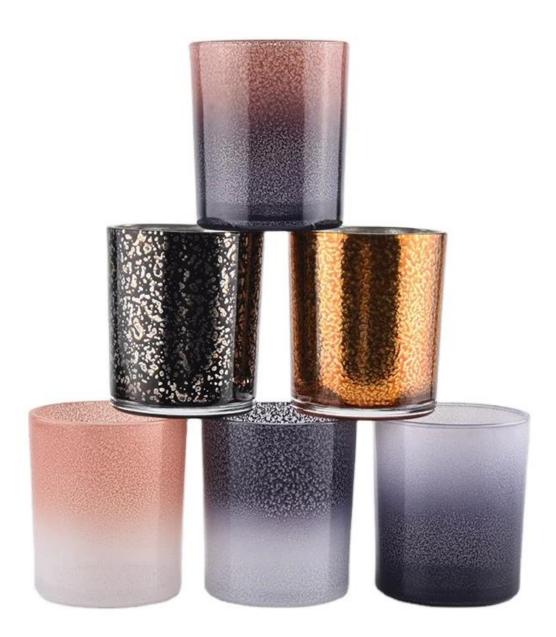

#### Specification

Product name 400ml Wholesales decorative gradient empty glass vessels for candles

Size

Top dia: 88mm Bottom dia: 800mm Height: 100mm Weight: 325g Capacity: 400ml

Delivery time Within 35 days after the sample and order confirmed