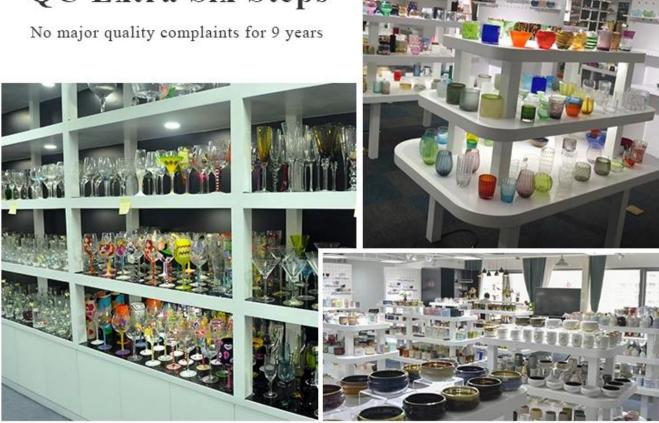

## QC Extra Six Steps

| Product Descrip | otion                                                        |
|-----------------|--------------------------------------------------------------|
| Specification   |                                                              |
| Brand Name      | Sunny Glassware                                              |
| Model Number    | SGSN17041002                                                 |
| Туре            | Votive Holder                                                |
| Use             | Home Decoration                                              |
| Handmade        | no                                                           |
| Material        | ceramic                                                      |
| Process         | machine made                                                 |
| Color           | any colors are welcome, such as black, white, gray etc       |
| Item name       | 400ml Water Transfer Ceramic Candle Vessel With Gold Plating |
| Sample          | Free in stock                                                |
| MOQ             | 5000pcs                                                      |
|                 |                                                              |