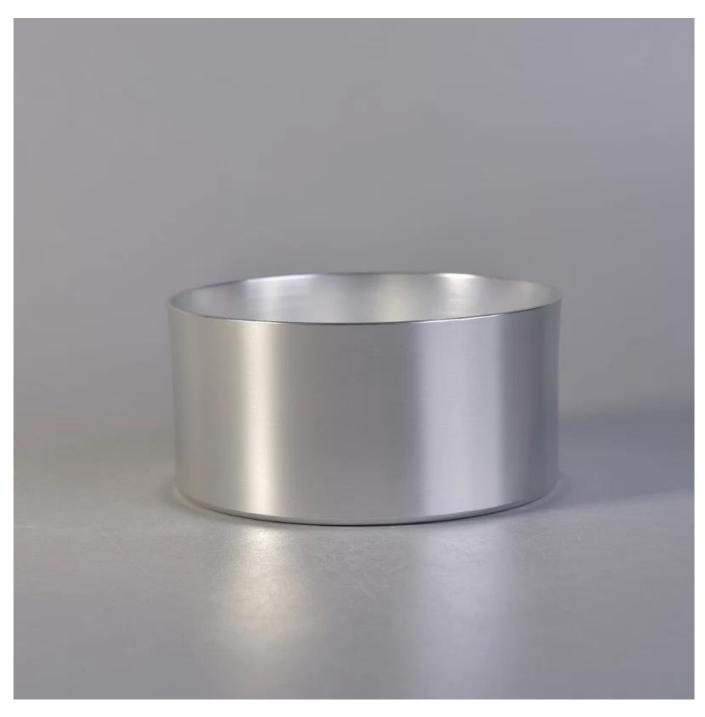

# 400ml Silver Aluminum Metal Candle Jar Wholesale

Sunny Glassware can not only perform OEM/ODM orders, but also help many brands from concept design to actual proudcts.

Focusing on luxury fragrance products in the latest 10 years, Sunny Glassware is th e supplier of 80% fragrance brands in the United States.

Award-winning team of designers has won the trust of many upscale brands like NEST Fragrance. The talented design team is unmatched in China.

**Product Description** 

| Item No       | SGJSB18012820                                                                    |  |
|---------------|----------------------------------------------------------------------------------|--|
| Product Size  | Ton dia:100mm<br>Rottom dia:100mm<br>Height:50mm<br>Weight:64g<br>Capacity:400ml |  |
|               | 4oz,6oz,8oz,10oz,12oz,14oz and other dimension are availible                     |  |
|               | Custom design are welcome                                                        |  |
| Material      | 400ml Silver Aluminum Metal Candle Jar Wholesale                                 |  |
| Samples       | Existing clear glass samples for free<br>Sent collected by courier               |  |
| Samples time  | 5-7 days after confirming.                                                       |  |
| Packing       | Normal Packing, 48pcs per carton                                                 |  |
| Delivery time | Within 35 days after the sample and order confirmed                              |  |
| Payment terms | ment terms 30% pay by TT ,balance paid after showing the BL copy                 |  |
| Certificate   | Annealing(for candle holders) test                                               |  |