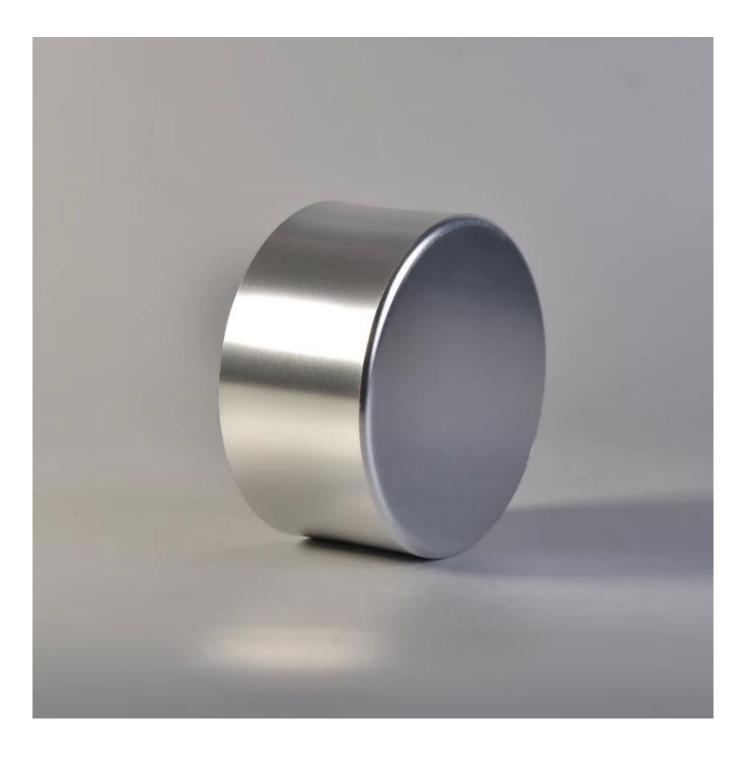

# 400ml Silver Aluminum Metal Candle Jar Wholesale

Sunny Glassware can not only perform OEM/ODM orders, but also help many brands from concept design to actual proudcts.

Focusing on luxury fragrance products in the latest 10 years, Sunny Glassware is th e supplier of 80% fragrance brands in the United States.

Award-winning team of designers has won the trust of many upscale brands like NEST Fragrance. The talented design team is unmatched in China.

**Product Description** 

| Item No       | SGJSB18012820                                                                    |  |
|---------------|----------------------------------------------------------------------------------|--|
| Product Size  | Ton dia:100mm<br>Rottom dia:100mm<br>Height:50mm<br>Weight:64g<br>Capacity:400ml |  |
|               | 4oz,6oz,8oz,10oz,12oz,14oz and other dimension are availible                     |  |
|               | Custom design are welcome                                                        |  |
| Material      | 400ml Silver Aluminum Metal Candle Jar Wholesale                                 |  |
| Samples       | Existing clear glass samples for free<br>Sent collected by courier               |  |
| Samples time  | 5-7 days after confirming.                                                       |  |
| Packing       | Normal Packing, 48pcs per carton                                                 |  |
| Delivery time | Within 35 days after the sample and order confirmed                              |  |
| Payment terms | ment terms 30% pay by TT ,balance paid after showing the BL copy                 |  |
| Certificate   | Annealing(for candle holders) test                                               |  |