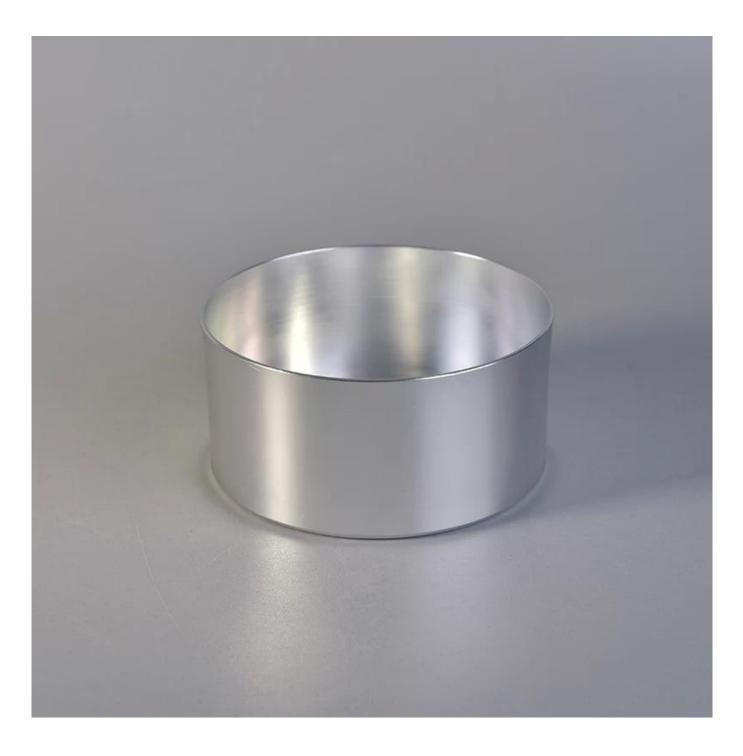

# 400ml Silver Aluminum Metal Candle Jar Wholesale

Sunny Glassware can not only perform OEM/ODM orders, but also help many brands from concept design to actual proudcts.

Focusing on luxury fragrance products in the latest 10 years, Sunny Glassware is th e supplier of 80% fragrance brands in the United States.

Award-winning team of designers has won the trust of many upscale brands like NEST Fragrance. The talented design team is unmatched in China.

**Product Description** 

| Item No       | SGJSB18012820                                                                    |  |
|---------------|----------------------------------------------------------------------------------|--|
| Product Size  | Ton dia:100mm<br>Rottom dia:100mm<br>Height:50mm<br>Weight:64g<br>Capacity:400ml |  |
|               | 4oz,6oz,8oz,10oz,12oz,14oz and other dimension are availible                     |  |
|               | Custom design are welcome                                                        |  |
| Material      | 400ml Silver Aluminum Metal Candle Jar Wholesale                                 |  |
| Samples       | Existing clear glass samples for free<br>Sent collected by courier               |  |
| Samples time  | 5-7 days after confirming.                                                       |  |
| Packing       | Normal Packing, 48pcs per carton                                                 |  |
| Delivery time | Within 35 days after the sample and order confirmed                              |  |
| Payment terms | ment terms 30% pay by TT ,balance paid after showing the BL copy                 |  |
| Certificate   | Annealing(for candle holders) test                                               |  |