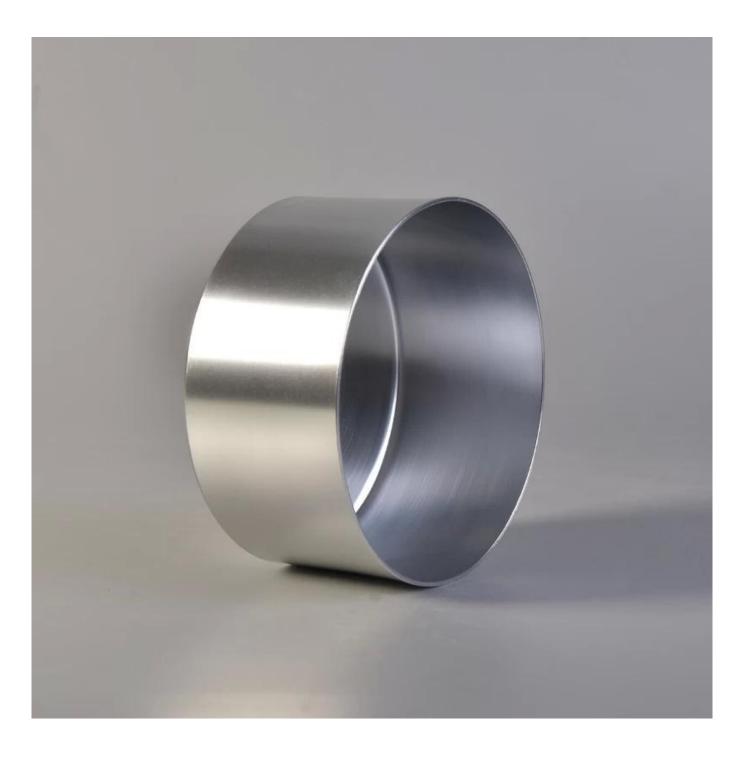

# 400ml Silver Aluminum Metal Candle Jar Wholesale

Sunny Glassware can not only perform OEM/ODM orders, but also help many brands from concept design to actual proudcts.

Focusing on luxury fragrance products in the latest 10 years, Sunny Glassware is th e supplier of 80% fragrance brands in the United States.

Award-winning team of designers has won the trust of many upscale brands like NEST Fragrance. The talented design team is unmatched in China.

**Product Description** 

| Item No       | SGJSB18012820                                                                    |  |
|---------------|----------------------------------------------------------------------------------|--|
| Product Size  | Ton dia:100mm<br>Rottom dia:100mm<br>Height:50mm<br>Weight:64g<br>Capacity:400ml |  |
|               | 4oz,6oz,8oz,10oz,12oz,14oz and other dimension are availible                     |  |
|               | Custom design are welcome                                                        |  |
| Material      | 400ml Silver Aluminum Metal Candle Jar Wholesale                                 |  |
| Samples       | Existing clear glass samples for free<br>Sent collected by courier               |  |
| Samples time  | 5-7 days after confirming.                                                       |  |
| Packing       | Normal Packing, 48pcs per carton                                                 |  |
| Delivery time | Within 35 days after the sample and order confirmed                              |  |
| Payment terms | ment terms 30% pay by TT ,balance paid after showing the BL copy                 |  |
| Certificate   | Annealing(for candle holders) test                                               |  |