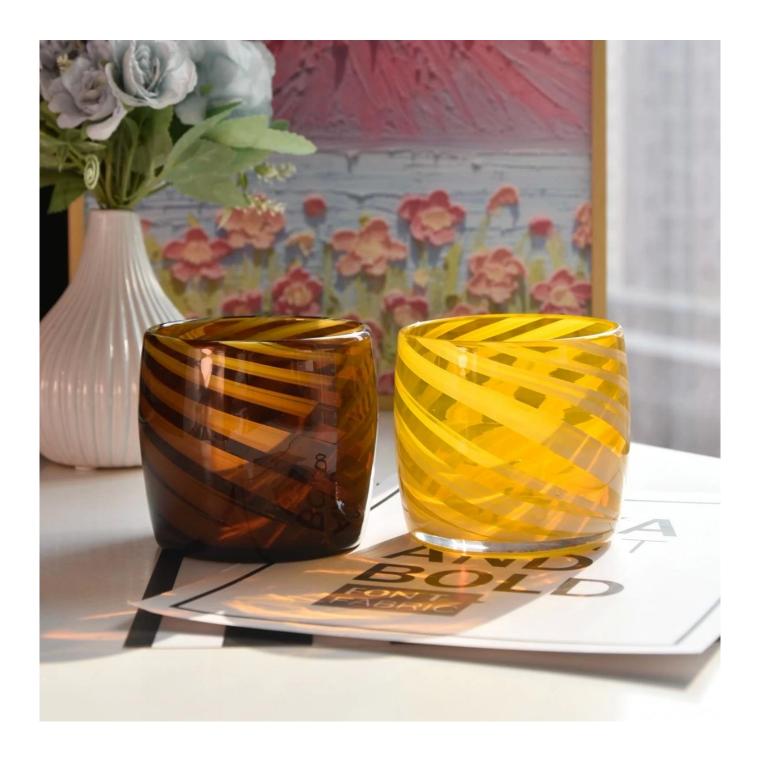

With a gorgeous, crystal clear glass composition, Beautiful craftsmanship and fine glassware go hand-in-hand, and no vessel demonstrates that more eloquently than this glass candle jar. Keep your candles in a container that they deserve, and provide a pretty presentation to your customers.

This youthful and vigorous <u>glass candle jars</u> provide various choice. No matter as candle jar, or as storage jar, It can bring warmth and happiness to your life, customize pattern jars provide you more choices that matches with your home decoration. You can work out more patterns for you candle brand!

This classic 10 ounce glass tumbler is a fantastic choice for high end scented poured candles. Set up as an aromatherapy cup for the home or wedding party or as a vase for the wedding centerpiece.