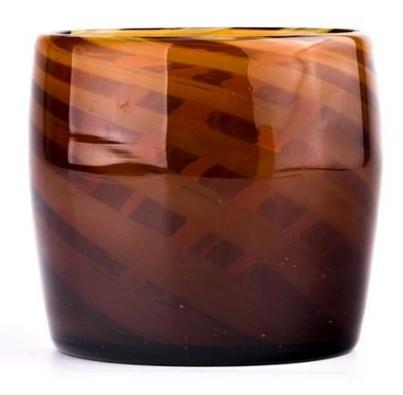

# 400ml Round Amber Glass Candle Container with home decor

Why Choose **Sunny Glassware** 

- Upmost dedication to design, never compression on quality
- <u>Sunny Glassware</u> strictly protect the customers' designs, all the newly designed items from us haven't been copied in three years.
- Product quality is the major focus in <u>Sunny Glassware</u>. <u>Sunny Glassware</u> once demolished 80,000 pcs of glass vessel with barely visible blemish.

With a gorgeous, crystal clear glass composition, Beautiful craftsmanship and fine glassware go hand-in-hand, and no vessel demonstrates that more eloquently than this glass candle jar. Keep your candles in a container that they deserve, and provide a pretty presentation to your customers.

This youthful and vigorous <u>glass candle jars</u> provide various choice. No matter as candle jar, or as storage jar, It can bring warmth and happiness to your life, customize pattern jars provide you more choices that matches with your home decoration. You can work out more patterns for you candle brand!