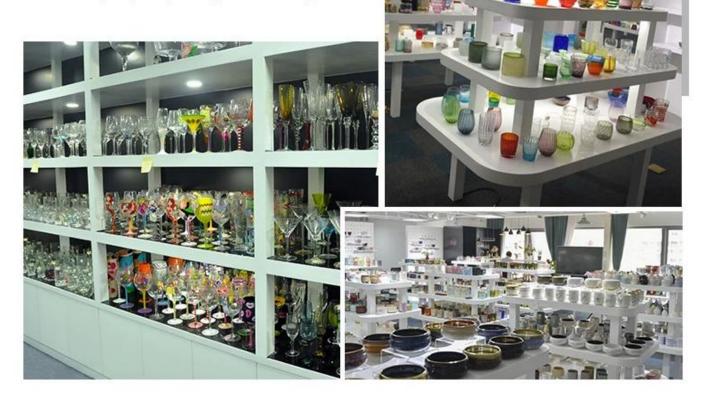

# Small Quantity Acceptance

all products have stock anytime

# Award-winning Design Team

won the trust of many upscale brands

# QC Extra Six Steps

No major quality complaints for 9 years



Sunny Glassware can not only perform OEM/ODM orders, but also help many brands from concept design to actual proudcts.

Focusing on luxury fragrance products in the latest 10 years, Sunny Glassware is the supplier of 80% fragrance brands in the United States.

Award-winning team of designers has won the trust of many upscale brands like NEST Fragrance. The talented design team is unmatched in China.

## **Product Description**

Product Size Top dia: 88mm

Bottom dia: 88mm Height: 100mm Weight: 400g Capacity: 413ml

Custom design are welcome

Material 400ml Luxury Matte White Candle Vessel Ceramic

Samples Existing clear glass samples for free

Sent collected by courier

Samples time 5-7 days after confirming.

Packing Normal Packing, 48pcs per carton

Delivery time Within 35 days after t