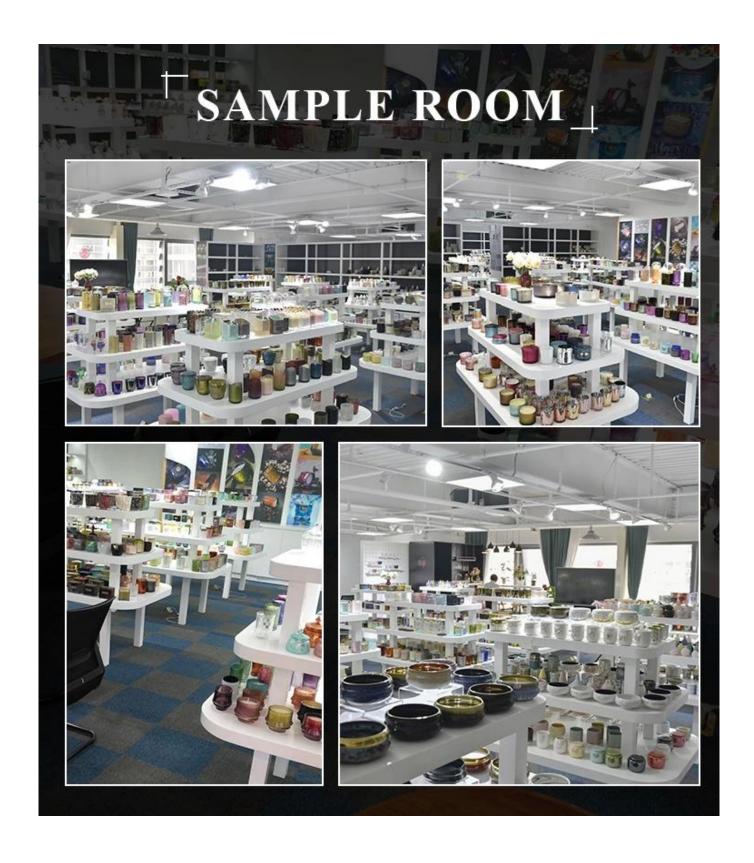

10 years, Sunny Glassware is the supplier of 80% fragrance brands in the United States.

Award-winning team of designers has won the trust of many upscale brands like NEST Fragrance. The talented design team is unmatched in China.

## **Product Description**

Product Size Top dia: 88mm

Bottom dia: 88mm Height: 100mm Weight: 400g Capacity: 413ml

Custom design are welcome

Material 400ml Luxury Matte White Candle Vessel Ceramic

Samples Existing clear glass samples for free

Sent collected by courier

Samples time 5-7 days after confirming.

Packing Normal Packing, 48pcs per carton

Delivery time Within 35 days after the sample and order confirmed

Payment terms 30% pay by TT ,balance paid after showing the BL copy

Certificate Annealing(for candle holders) test











## Sample Room



## **Company Information**

Sunny Glassware was established by Frank and Alice since 1992s, which is the supplier of 80% fragrance brands & home decoration in the United States. Sunny keep engaged in various of candle holder, bathroom accessories, perfume&diffuser bottles, borosilicate glass and related accessories.

Award-winning team of designers has won the trust of many upscale brands like NEST Fragrance, who is unmatched in China. The annual quantity, launched speed on new products and designs can be compared with Zara.

With a strictly control system on product quality, Sunny adapts extra six steps for inspection of shipments, no major quality complaints on products produced for 9 consecutive years.

With our strong support, customers rapidly develop and from small workshop to indu