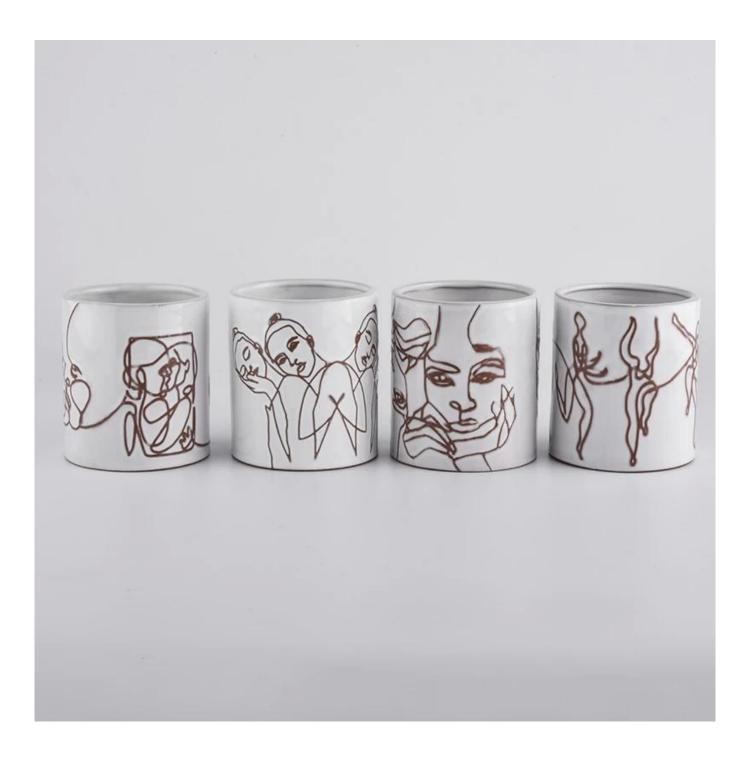

## **Product Description**

Product Size Top dia: 88mm

Bottom dia: 88mm Height: 100mm Weight: 400g Capacity: 413ml

Custom design are welcome

Material 400ml Luxury Matte White Candle Vessel Ceramic

Samples Existing clear glass samples for free