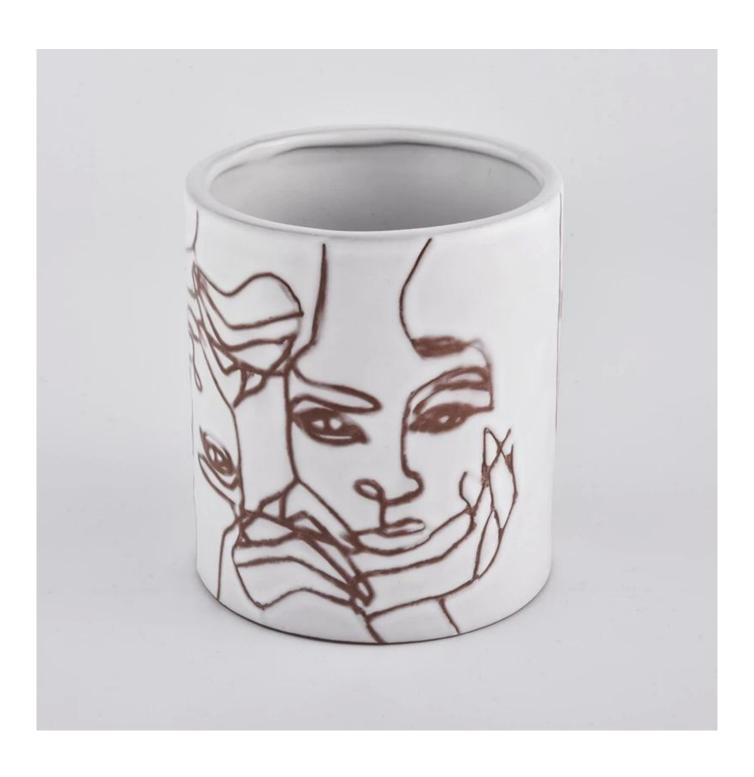

## **Product Description**

Product Size Top dia: 88mm

Bottom dia: 88mm Height: 100mm Weight: 400g Capacity: 413ml

Custom design are welcome

Material 400ml Luxury Matte White Candle Vessel Ceramic

Samples Existing clear glass samples for free