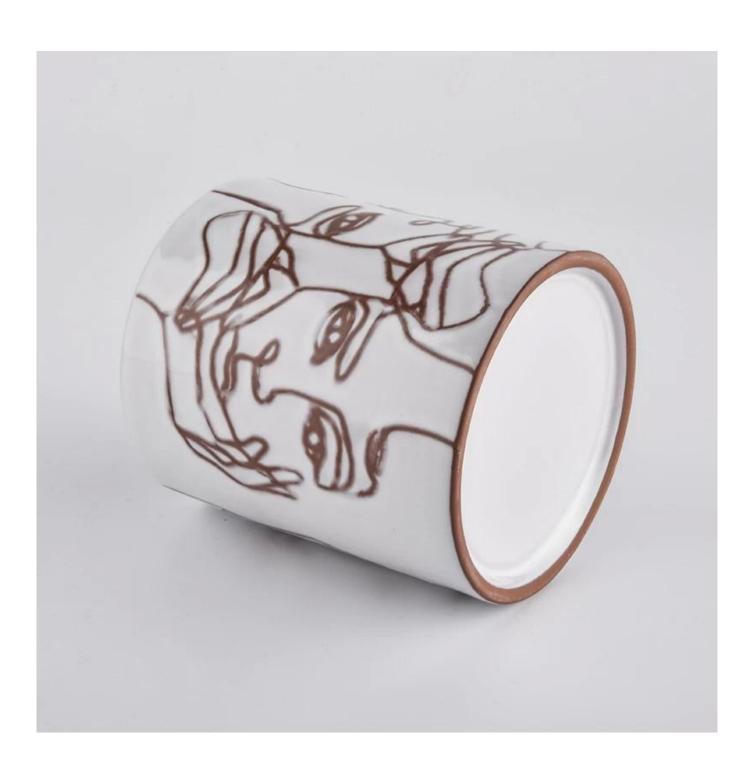

## **Product Description**

Product Size Top dia: 88mm

Bottom dia: 88mm Height: 100mm Weight: 400g Capacity: 413ml

Custom design are welcome

Material 400ml Luxury Matte White Candle Vessel Ceramic

Samples Existing clear glass samples for free