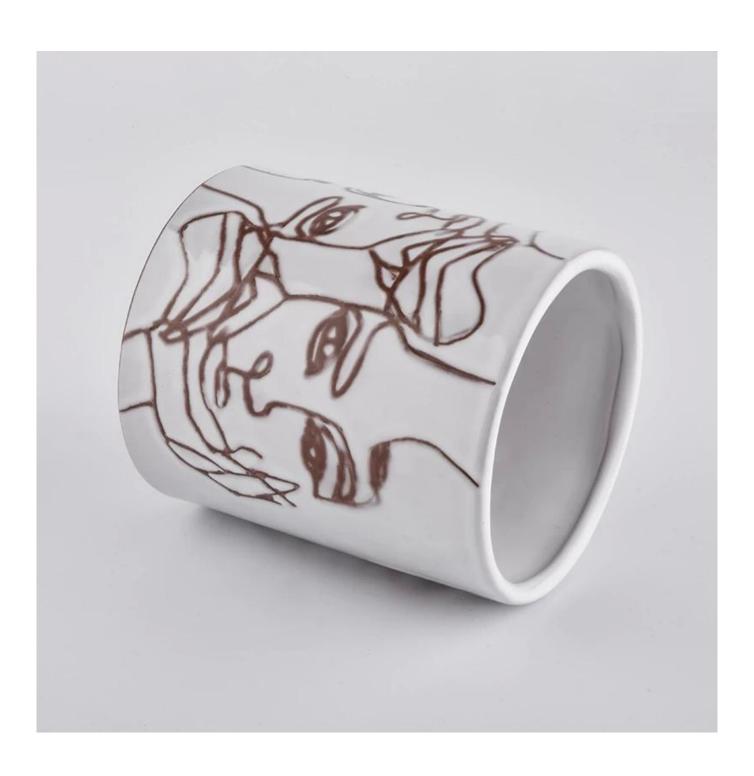

## **Product Description**

Product Size Top dia: 88mm

Bottom dia: 88mm Height: 100mm Weight: 400g Capacity: 413ml

Custom design are welcome

Material 400ml Luxury Matte White Candle Vessel Ceramic

Samples Existing clear glass samples for free