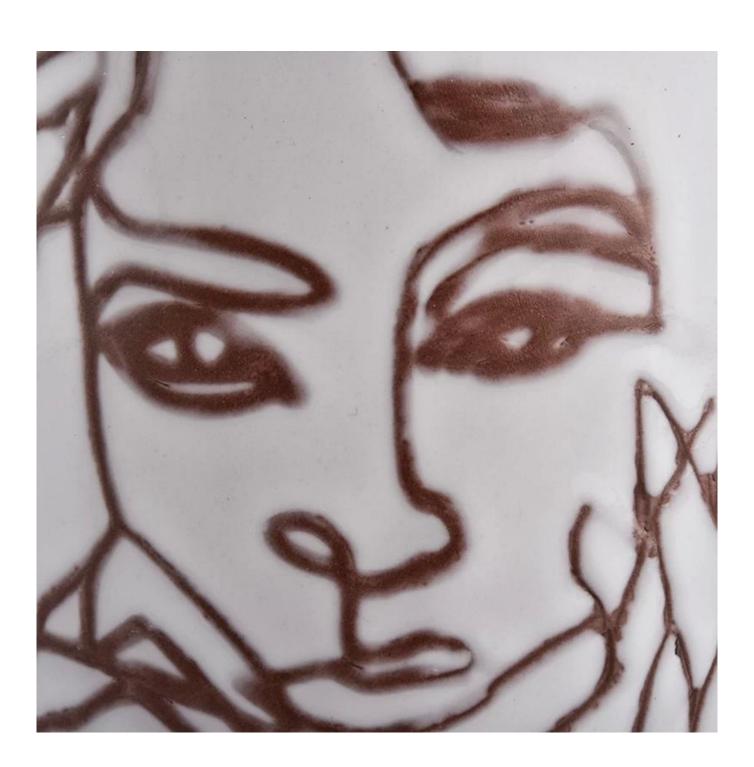

## **Product Description**

Product Size Top dia: 88mm

Bottom dia: 88mm Height: 100mm Weight: 400g Capacity: 413ml

Custom design are welcome

Material 400ml Luxury Matte White Candle Vessel Ceramic

Samples Existing clear glass samples for free