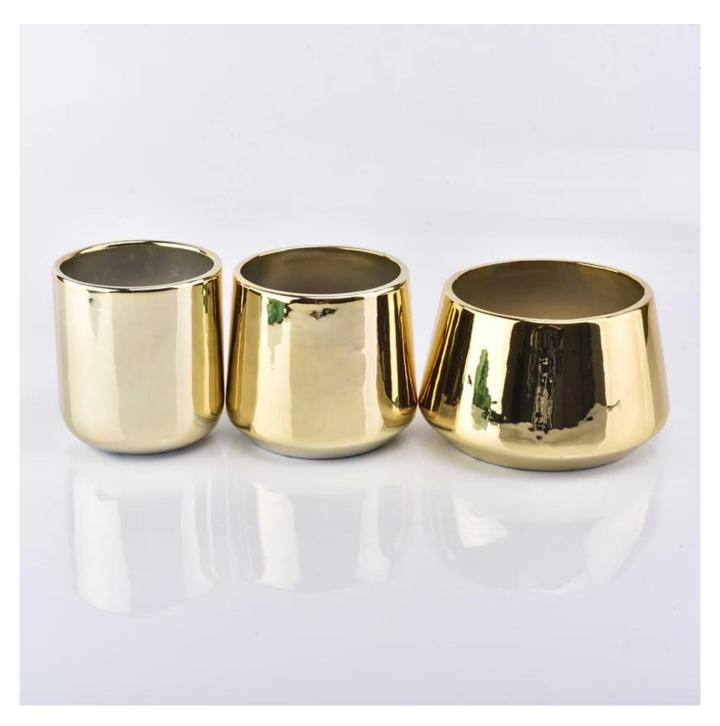

# **400ml Gold Plating Ceramic Candle Holders**

## **Product Description**

| Item No.          | SGGH19011616                                                                                                                                        |
|-------------------|-----------------------------------------------------------------------------------------------------------------------------------------------------|
| Product Dimension | Top dia: 88mm Bottom dia: 80mm Height: 98mm Weight: 242g Capacity: 400ml  Custom design are welcome,2oz,4oz,6oz,8oz,10oz,12oz and etc are availible |

| Decoration    | Spray color, printing, silk-screen, frosted, electroplating, laser and etc |
|---------------|----------------------------------------------------------------------------|
| Material      | 400ml Gold Plating Ceramic Candle Holders                                  |
| Sample        | Exist sampe in stock for free<br>Sent collected by courier                 |
| Sample time   | Sample in stock:5-7days<br>Custom sample:15 days                           |
| Packing       | Normal safety packing,48pcs/ctn                                            |
| Delivery date | 45 days after order confirmed                                              |
| Payment terms | 30% pay by T/T ,the balance paid after showing the B/L copy                |
| Certificate   | Annealing(Candle holder)test                                               |