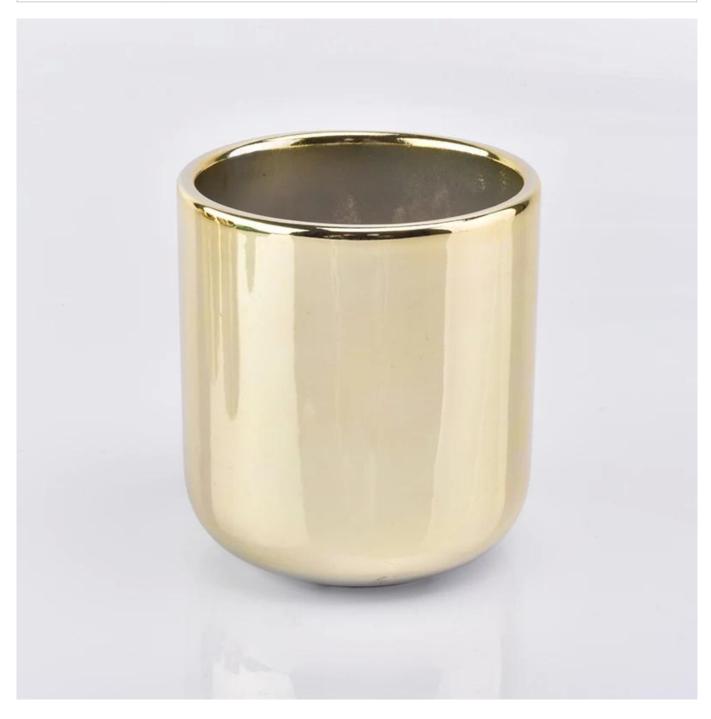

# **400ml Gold Plating Ceramic Candle Holders**

## **Product Description**

| Item No.          | SGGH19011616                                                                                                                                        |
|-------------------|-----------------------------------------------------------------------------------------------------------------------------------------------------|
| Product Dimension | Top dia: 88mm Bottom dia: 80mm Height: 98mm Weight: 242g Capacity: 400ml  Custom design are welcome,2oz,4oz,6oz,8oz,10oz,12oz and etc are availible |