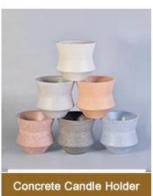

# **400ml Gold Plating Ceramic Candle Holders**

## **Product Description**

| Item No.          | SGGH19011616                                                                                                                                        |
|-------------------|-----------------------------------------------------------------------------------------------------------------------------------------------------|
| Product Dimension | Top dia: 88mm Bottom dia: 80mm Height: 98mm Weight: 242g Capacity: 400ml  Custom design are welcome,2oz,4oz,6oz,8oz,10oz,12oz and etc are availible |

| Decoration    | Spray color, printing, silk-screen, frosted, electroplating, laser and etc |
|---------------|----------------------------------------------------------------------------|
| Material      | 400ml Gold Plating Ceramic Candle Holders                                  |
| Sample        | Exist sampe in stock for free<br>Sent collected by courier                 |
| Sample time   | Sample in stock:5-7days<br>Custom sample:15 days                           |
| Packing       | Normal safety packing,48pcs/ctn                                            |
| Delivery date | 45 days after order confirmed                                              |
| Payment terms | 30% pay by T/T ,the balance paid after showing the B/L copy                |
| Certificate   | Annealing(Candle holder)test                                               |