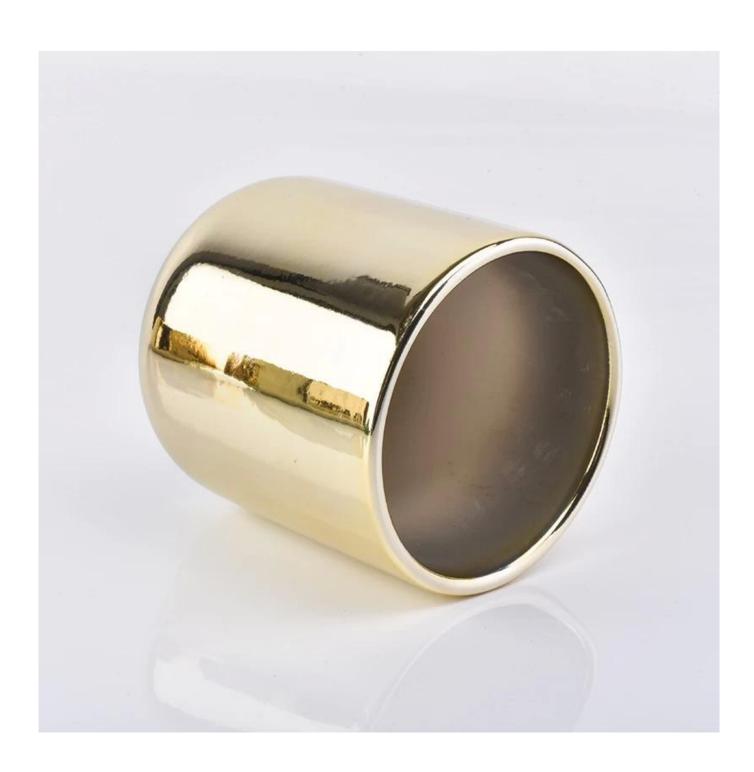

# **400ml Gold Plating Ceramic Candle Holders**

## **Product Description**

| Item No.          | SGGH19011616                                                                                                                                        |
|-------------------|-----------------------------------------------------------------------------------------------------------------------------------------------------|
| Product Dimension | Top dia: 88mm Bottom dia: 80mm Height: 98mm Weight: 242g Capacity: 400ml  Custom design are welcome,2oz,4oz,6oz,8oz,10oz,12oz and etc are availible |