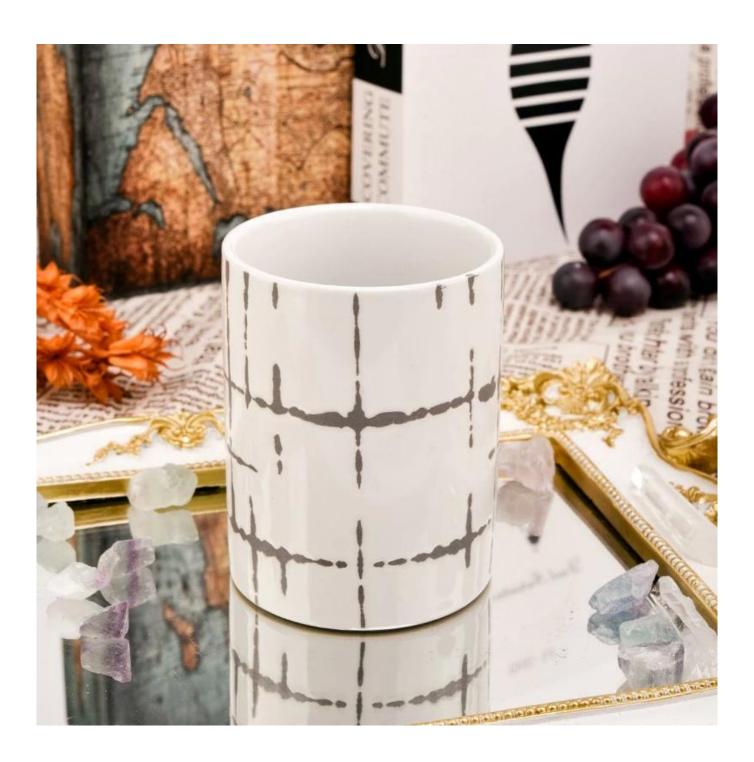

## product description

| product<br>name   | 400ml Ceramic Candle Holders 10oz 11oz Customized Candle Vessels Wholesale                       |
|-------------------|--------------------------------------------------------------------------------------------------|
| Sample time       | 1. 5 days if there is glass shape and size<br>2. 15 days, if you need new shapes and sizes glass |
| Measure           | Item No.:SGMK22072602 Top dia: 83mm Bottom dia: 83mm Height: 106mm Weight: 315g Capacity: 400ml  |
| Packing           | Normal packing, Individual gift box, PVC box, window box, color box, white box, etc              |
| Delivery<br>time  | Within 35 days after the sample and order confirmed                                              |
| Payment<br>term   | 30% deposit by T/T in advance and the balance against the copy of B/L                            |
| Shipment          | By sea,by air,by Express and your shipping agent is acceptable                                   |
| Usage<br>Occasion | Home decor, Wedding Decoration, Wedding Favors, Decoration enhancement,                          |

<u>Sunny Glassware</u> these versatile votive candles can be used in many different ways like weddings, home decor, outdoor party decorations, restaurants, romantic ambiance, DIY decorating, birthdays and much more. And also it's great for emergency use in electricity blackouts.

Luxury designed with different finishes, perfect for your DIY candles as a surprised scented candle gift expressing luxury seasonal greetings.

Bring a luscious and beautiful apothecary aroma to your home with our pretty <u>glass</u> <u>candle jars</u>. Using in your home as a decorative home fragrance packaging container.