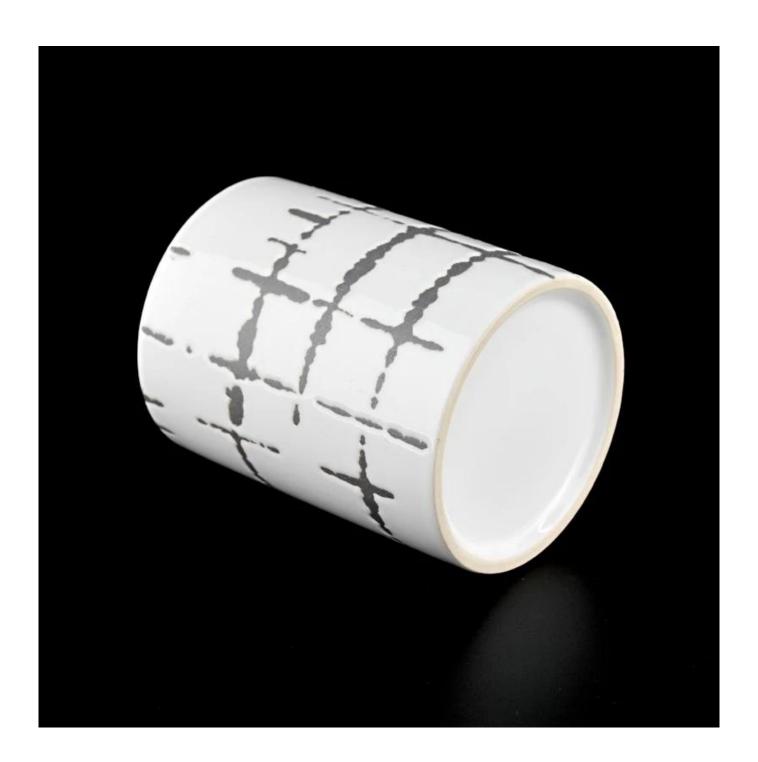

## product description

| product<br>name   | 400ml Ceramic Candle Holders 10oz 11oz Customized Candle Vessels Wholesale                       |
|-------------------|--------------------------------------------------------------------------------------------------|
| Sample time       | 1. 5 days if there is glass shape and size<br>2. 15 days, if you need new shapes and sizes glass |
| Measure           | Item No.:SGMK22072602 Top dia: 83mm Bottom dia: 83mm Height: 106mm Weight: 315g Capacity: 400ml  |
| Packing           | Normal packing, Individual gift box, PVC box, window box, color box, white box, etc              |
| Delivery<br>time  | Within 35 days after the sample and order confirmed                                              |
| Payment<br>term   | 30% deposit by T/T in advance and the balance against the copy of B/L                            |
| Shipment          | By sea,by air,by Express and your shipping agent is acceptable                                   |
| Usage<br>Occasion | Home decor, Wedding Decoration, Wedding Favors, Decoration enhancement,                          |

Sunny glassware offer different candle jar decorations like color spray, hand paint,

silk screen print, electroplate, laser cut, etching, decal and foil applications. These decorated candle holders make your houses beautiful and warm, fully of loved scents.