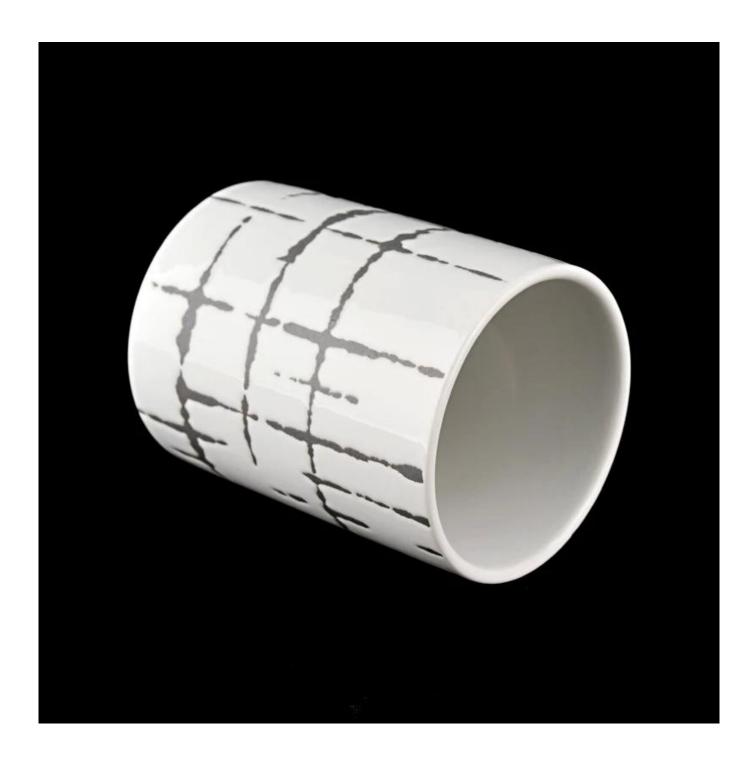

## product description

| product<br>name   | 400ml Ceramic Candle Holders 10oz 11oz Customized Candle Vessels Wholesale                       |
|-------------------|--------------------------------------------------------------------------------------------------|
| Sample time       | 1. 5 days if there is glass shape and size<br>2. 15 days, if you need new shapes and sizes glass |
| Measure           | Item No.:SGMK22072602 Top dia: 83mm Bottom dia: 83mm Height: 106mm Weight: 315g Capacity: 400ml  |
| Packing           | Normal packing, Individual gift box, PVC box, window box, color box, white box, etc              |
| Delivery<br>time  | Within 35 days after the sample and order confirmed                                              |
| Payment<br>term   | 30% deposit by T/T in advance and the balance against the copy of B/L                            |
| Shipment          | By sea,by air,by Express and your shipping agent is acceptable                                   |
| Usage<br>Occasion | Home decor, Wedding Decoration, Wedding Favors, Decoration enhancement,                          |

Sunny glassware offer different candle jar decorations like color spray, hand paint,

silk screen print, electroplate, laser cut, etching, decal and foil applications. These decorated candle holders make your houses beautiful and warm, fully of loved scents.