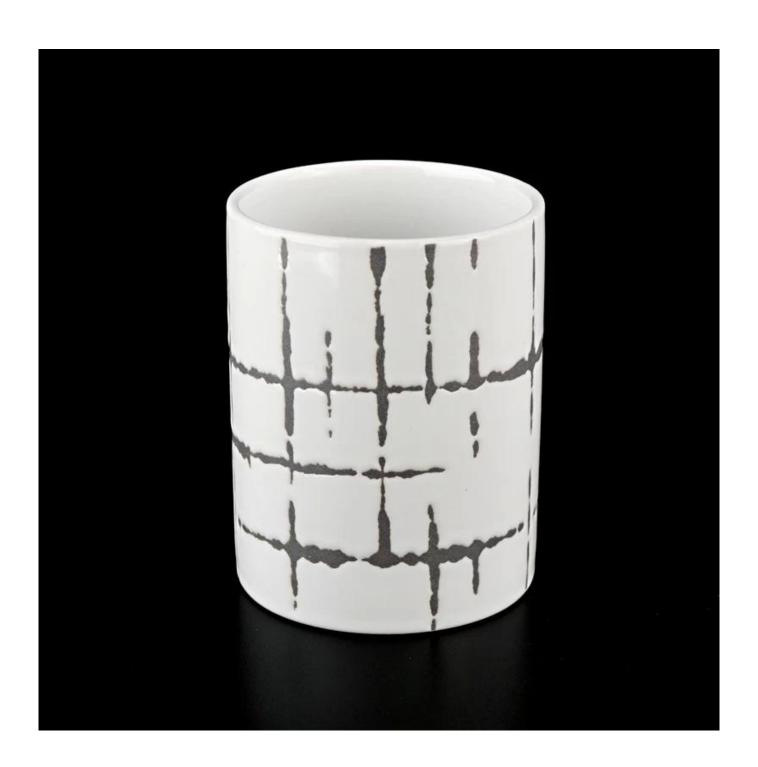

## product description

| product<br>name   | 400ml Ceramic Candle Holders 10oz 11oz Customized Candle Vessels Wholesale                       |
|-------------------|--------------------------------------------------------------------------------------------------|
| Sample time       | 1. 5 days if there is glass shape and size<br>2. 15 days, if you need new shapes and sizes glass |
| Measure           | Item No.:SGMK22072602 Top dia: 83mm Bottom dia: 83mm Height: 106mm Weight: 315g Capacity: 400ml  |
| Packing           | Normal packing, Individual gift box, PVC box, window box, color box, white box, etc              |
| Delivery<br>time  | Within 35 days after the sample and order confirmed                                              |
| Payment<br>term   | 30% deposit by T/T in advance and the balance against the copy of B/L                            |
| Shipment          | By sea,by air,by Express and your shipping agent is acceptable                                   |
| Usage<br>Occasion | Home decor, Wedding Decoration, Wedding Favors, Decoration enhancement,                          |

Sunny glassware offer different candle jar decorations like color spray, hand paint,

silk screen print, electroplate, laser cut, etching, decal and foil applications. These decorated candle holders make your houses beautiful and warm, fully of loved scents.