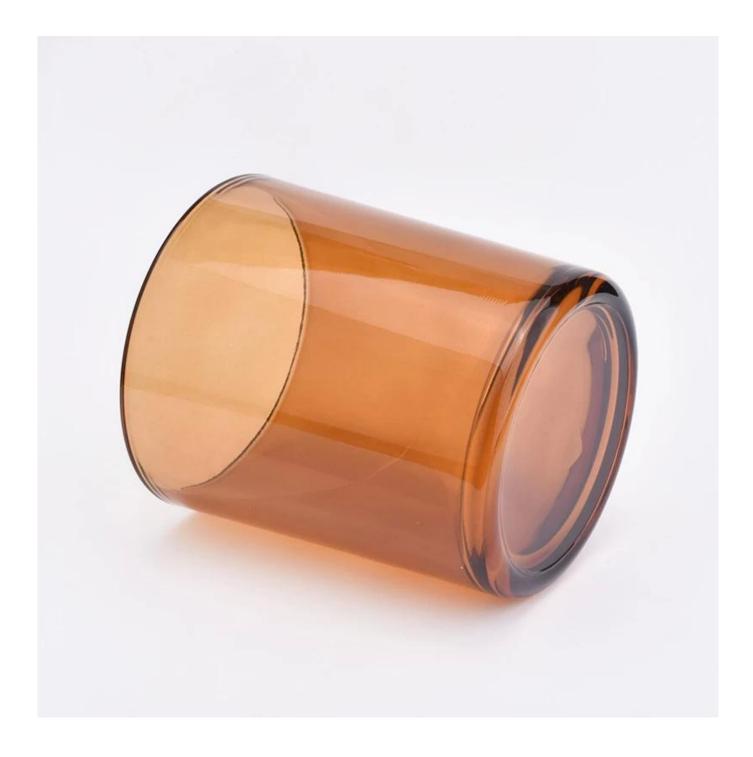

400ml Amber Glass Candle Holder With Wooden Lids

Sunny Glassware can not only perform OEM/ODM orders, but also help many brands from concept design to actual proudcts.

Focusing on luxury fragrance products in the latest 10 years, Sunny Glassware is the supplier of 80% fragrance brands in the United States.

### **Product Description**

| Product Size                   | Top dia: 88mm<br>Bottom dia:80mm<br>Height:100mm<br>Weight: 325g<br>Capacity: 410ml                          |
|--------------------------------|--------------------------------------------------------------------------------------------------------------|
|                                | Custom design are welcome                                                                                    |
| Material                       | 400ml Amber Glass Candle Holder With Wooden Lids                                                             |
| Samples                        | Existing clear glass samples for free<br>Sent collected by courier                                           |
| Samples time                   | 5-7 days after confirming.                                                                                   |
| Packing                        | Normal Packing, 48pcs per carton                                                                             |
| Delivery time                  | Within 35 days after the sample and order confirmed                                                          |
| Payment terms                  | $30\%\ pay$ by TT ,<br>balance paid after showing the BL copy                                                |
| Certificate                    | Annealing(for candle holders) test                                                                           |
| Delivery time<br>Payment terms | Within 35 days after the sample and order confirmed<br>30% pay by TT ,balance paid after showing the BL copy |
| Certificate                    | Annealing(ior candle noucls) lest                                                                            |