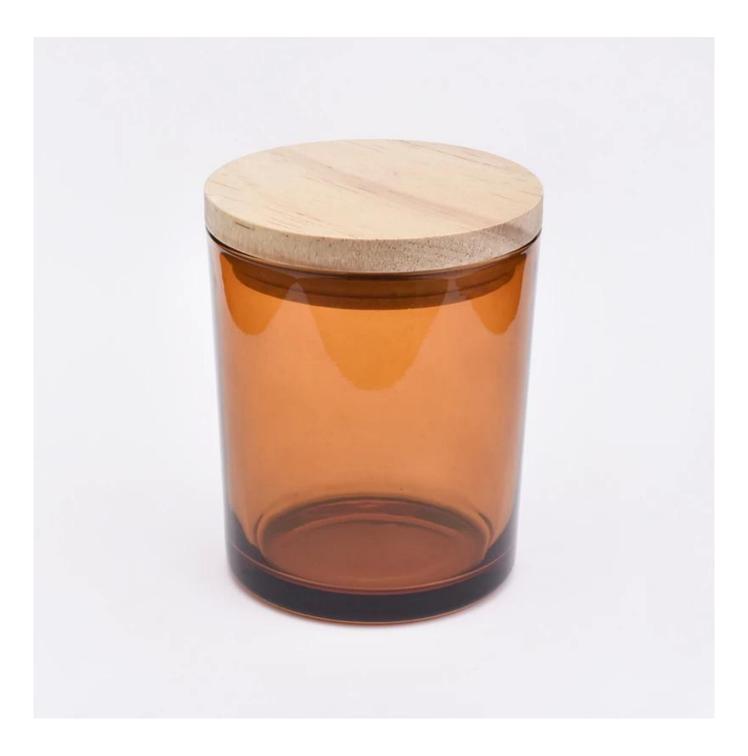

400ml Amber Glass Candle Holder With Wooden Lids

Sunny Glassware can not only perform OEM/ODM orders, but also help many brands from concept design to actual proudcts.

Focusing on luxury fragrance products in the latest 10 years, Sunny Glassware is the supplier of 80% fragrance brands in the United States.

### **Product Description**

| Product Size                   | Top dia: 88mm<br>Bottom dia:80mm<br>Height:100mm<br>Weight: 325g<br>Capacity: 410ml                          |
|--------------------------------|--------------------------------------------------------------------------------------------------------------|
|                                | Custom design are welcome                                                                                    |
| Material                       | 400ml Amber Glass Candle Holder With Wooden Lids                                                             |
| Samples                        | Existing clear glass samples for free<br>Sent collected by courier                                           |
| Samples time                   | 5-7 days after confirming.                                                                                   |
| Packing                        | Normal Packing, 48pcs per carton                                                                             |
| Delivery time                  | Within 35 days after the sample and order confirmed                                                          |
| Payment terms                  | $30\%\ pay$ by TT ,<br>balance paid after showing the BL copy                                                |
| Certificate                    | Annealing(for candle holders) test                                                                           |
| Delivery time<br>Payment terms | Within 35 days after the sample and order confirmed<br>30% pay by TT ,balance paid after showing the BL copy |
| Certificate                    | Annealing(ior candle noucls) lest                                                                            |