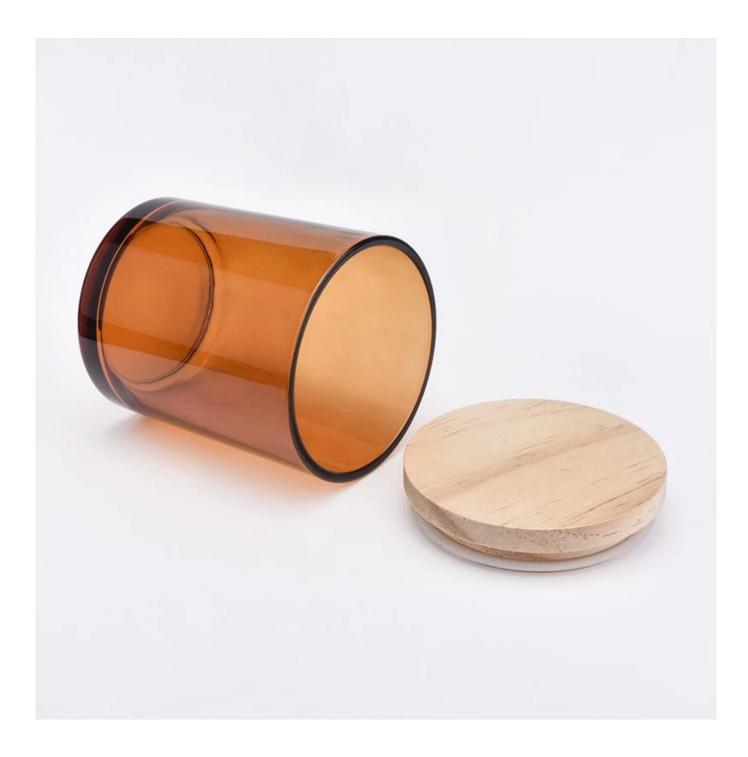

400ml Amber Glass Candle Holder With Wooden Lids

Sunny Glassware can not only perform OEM/ODM orders, but also help many brands from concept design to actual proudcts.

Focusing on luxury fragrance products in the latest 10 years, Sunny Glassware is the supplier of 80% fragrance brands in the United States.

### **Product Description**

| Product Size                   | Top dia: 88mm<br>Bottom dia:80mm<br>Height:100mm<br>Weight: 325g<br>Capacity: 410ml                          |
|--------------------------------|--------------------------------------------------------------------------------------------------------------|
|                                | Custom design are welcome                                                                                    |
| Material                       | 400ml Amber Glass Candle Holder With Wooden Lids                                                             |
| Samples                        | Existing clear glass samples for free<br>Sent collected by courier                                           |
| Samples time                   | 5-7 days after confirming.                                                                                   |
| Packing                        | Normal Packing, 48pcs per carton                                                                             |
| Delivery time                  | Within 35 days after the sample and order confirmed                                                          |
| Payment terms                  | $30\%\ pay$ by TT ,<br>balance paid after showing the BL copy                                                |
| Certificate                    | Annealing(for candle holders) test                                                                           |
| Delivery time<br>Payment terms | Within 35 days after the sample and order confirmed<br>30% pay by TT ,balance paid after showing the BL copy |
| Certificate                    | Annealing(ior candle noucls) lest                                                                            |