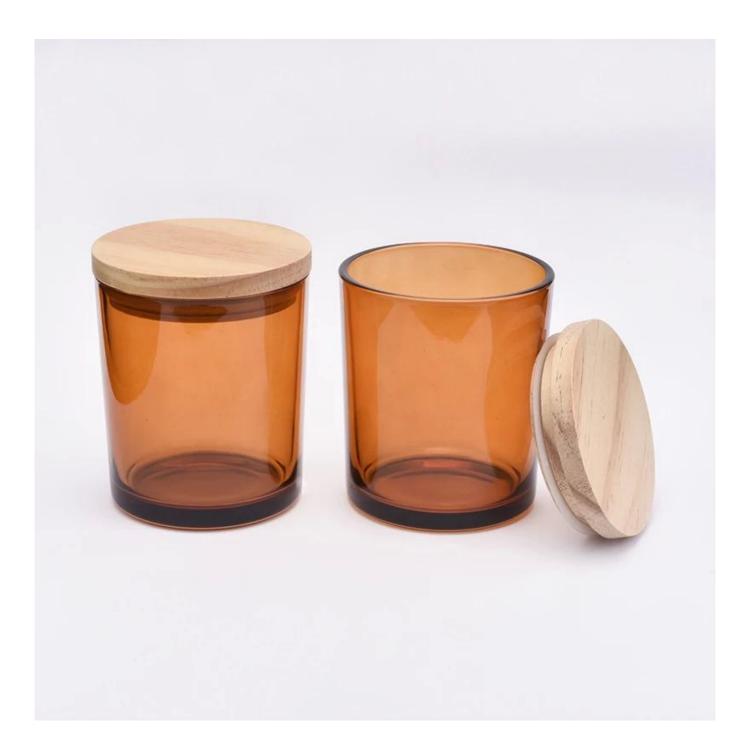

400ml Amber Glass Candle Holder With Wooden Lids

Sunny Glassware can not only perform OEM/ODM orders, but also help many brands from concept design to actual proudcts.

Focusing on luxury fragrance products in the latest 10 years, Sunny Glassware is the supplier of 80% fragrance brands in the United States.

### **Product Description**

| Product Size                   | Top dia: 88mm<br>Bottom dia:80mm<br>Height:100mm<br>Weight: 325g<br>Capacity: 410ml                          |
|--------------------------------|--------------------------------------------------------------------------------------------------------------|
|                                | Custom design are welcome                                                                                    |
| Material                       | 400ml Amber Glass Candle Holder With Wooden Lids                                                             |
| Samples                        | Existing clear glass samples for free<br>Sent collected by courier                                           |
| Samples time                   | 5-7 days after confirming.                                                                                   |
| Packing                        | Normal Packing, 48pcs per carton                                                                             |
| Delivery time                  | Within 35 days after the sample and order confirmed                                                          |
| Payment terms                  | $30\%\ pay$ by TT ,<br>balance paid after showing the BL copy                                                |
| Certificate                    | Annealing(for candle holders) test                                                                           |
| Delivery time<br>Payment terms | Within 35 days after the sample and order confirmed<br>30% pay by TT ,balance paid after showing the BL copy |
| Certificate                    | Annealing(ior candle noucls) lest                                                                            |