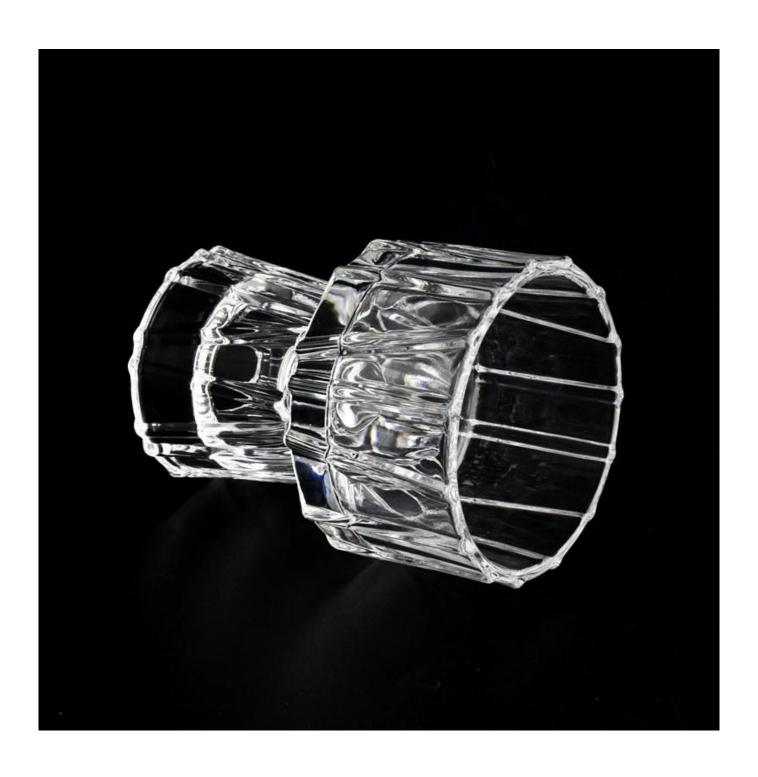

With a gorgeous, crystal clear glass composition, Beautiful craftsmanship and fine glassware go hand-in-hand, and no vessel demonstrates that more eloquently than this glass candle jar. Keep your candles in a container that they deserve, and provide a pretty presentation to your customers.

This youthful and vigorous <u>glass candle jars</u> provide various choice. No matter as candle jar, or as storage jar, It can bring warmth and happiness to your life, customize pattern jars provide you more choices that matches

with your home decoration. You can work out more patterns for you candle brand!

This classic 10 ounce glass tumbler is a fantastic choice for high end scented poured candles. Set up as an aromatherapy cup for the home or wedding party or as a vase for the wedding centerpiece.