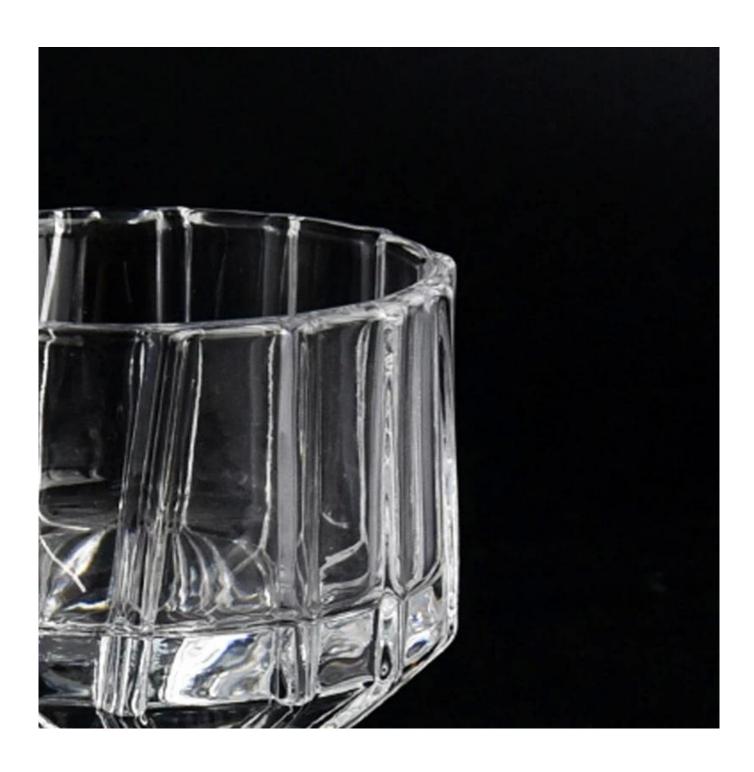

With a gorgeous, crystal clear glass composition, Beautiful craftsmanship and fine glassware go hand-in-hand, and no vessel demonstrates that more eloquently than this glass candle jar. Keep your candles in a container that they deserve, and provide a pretty presentation to your customers.

This youthful and vigorous <u>glass candle jars</u> provide various choice. No matter as candle jar, or as storage jar, It can bring warmth and happiness to your life, customize pattern jars provide you more choices that matches