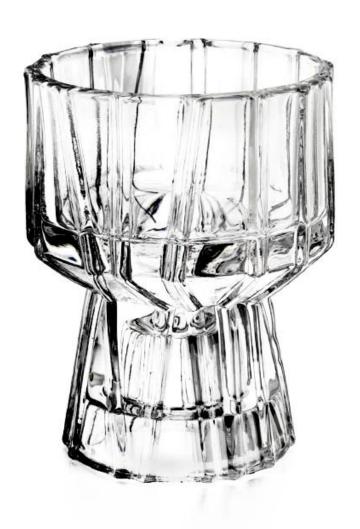

## **3oz Votive Glass Candle Holder Unique Tealight Glass Candle Holders**

Why Choose **Sunny Glassware** 

- Upmost dedication to design, never compression on quality
- <u>Sunny Glassware</u> strictly protect the customers' designs, all the newly designed items from us haven't been copied in three years.
- Product quality is the major focus in <u>Sunny Glassware</u>. <u>Sunny Glassware</u> once demolished 80,000 pcs of glass vessel with barely visible blemish.

With a gorgeous, crystal clear glass composition, Beautiful craftsmanship and fine glassware go hand-in-hand, and no vessel demonstrates that more eloquently than this glass candle jar. Keep your candles in a container that they deserve, and provide a pretty presentation to your customers.

This youthful and vigorous <u>glass candle jars</u> provide various choice. No matter as candle jar, or as storage jar, It can bring warmth and happiness to your life, customize pattern jars provide you more choices that matches