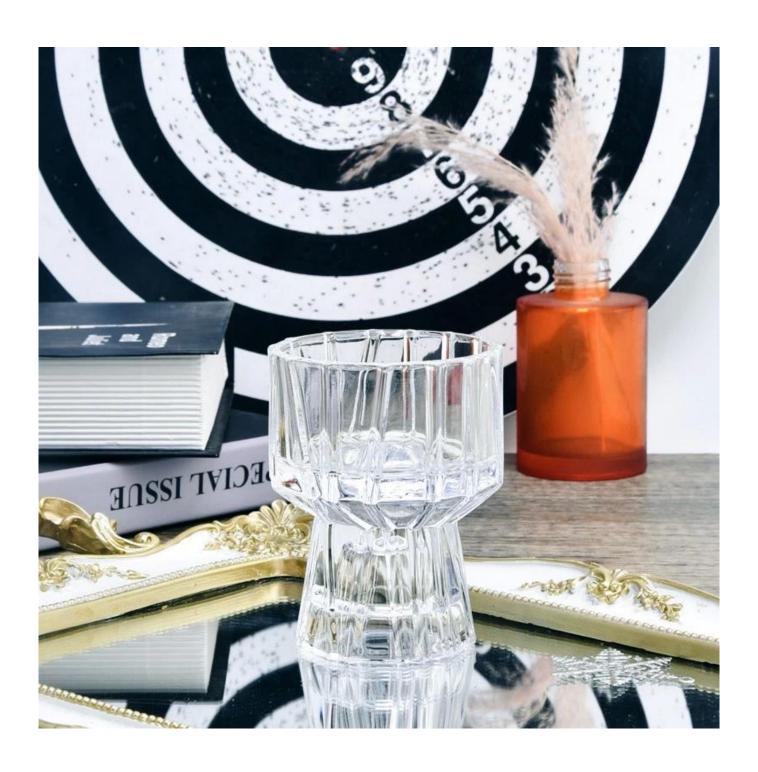

With a gorgeous, crystal clear glass composition, Beautiful craftsmanship and fine glassware go hand-in-hand, and no vessel demonstrates that more eloquently than this glass candle jar. Keep your candles in a container that they deserve, and provide a pretty presentation to your customers.

This youthful and vigorous <u>glass candle jars</u> provide various choice. No matter as candle jar, or as storage jar, It can bring warmth and happiness to your life, customize pattern jars provide you more choices that matches

with your home decoration. You can work out more patterns for you candle brand!

This classic 10 ounce glass tumbler is a fantastic choice for high end scented poured candles. Set up as an aromatherapy cup for the home or wedding party or as a vase for the wedding centerpiece.