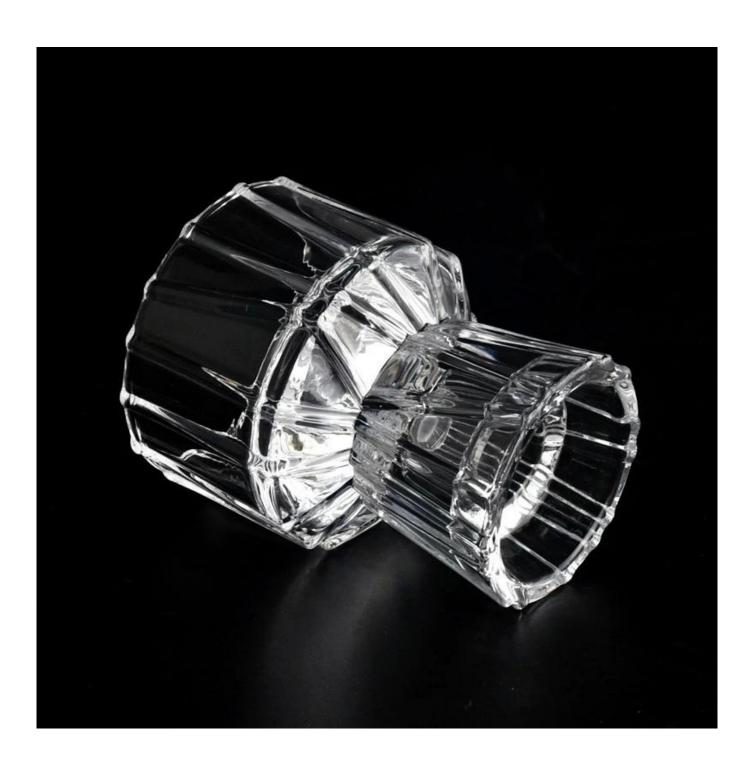

With a gorgeous, crystal clear glass composition, Beautiful craftsmanship and fine glassware go hand-in-hand, and no vessel demonstrates that more eloquently than this glass candle jar. Keep your candles in a container that they deserve, and provide a pretty presentation to your customers.

This youthful and vigorous <u>glass candle jars</u> provide various choice. No matter as candle jar, or as storage jar, It can bring warmth and happiness to your life, customize pattern jars provide you more choices that matches