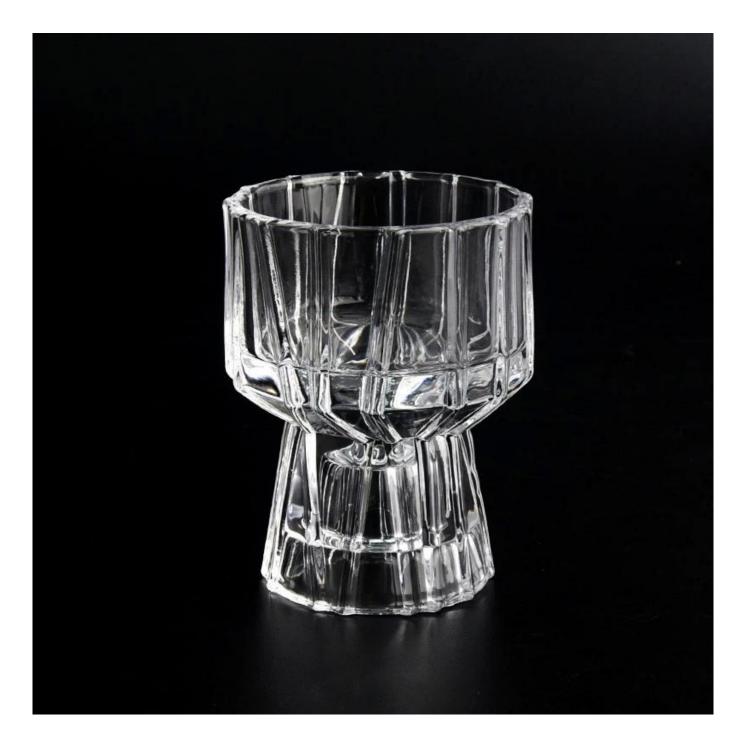

With a gorgeous, crystal clear glass composition, Beautiful craftsmanship and fine glassware go hand-in-hand, and no vessel demonstrates that more eloquently than this glass candle jar. Keep your candles in a container that they deserve, and provide a pretty presentation to your customers.

This youthful and vigorous <u>glass candle jars</u> provide various choice. No matter as candle jar, or as storage jar, It can bring warmth and happiness to your life, customize pattern jars provide you more choices that matches

with your home decoration. You can work out more patterns for you candle brand!

This classic 10 ounce glass tumbler is a fantastic choice for high end scented poured candles. Set up as an aromatherapy cup for the home or wedding party or as a vase for the wedding centerpiece.