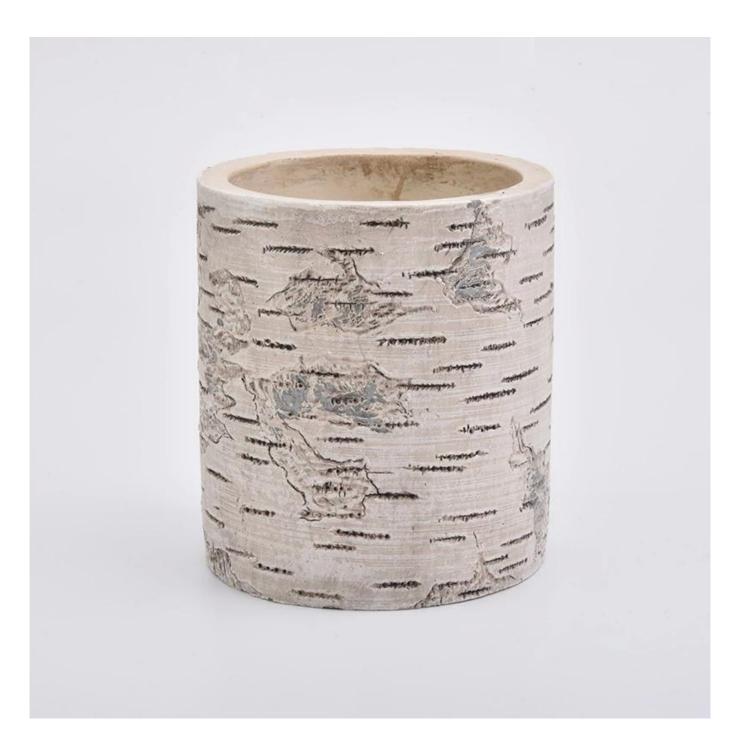

## 360ml Cylinder Shaped Concrete Candle Jar Wholesale

## No second Co.in China

Our QC is more QC than our customer's QC

| Item No.          | SGSJ19072201                                                                                                                      |
|-------------------|-----------------------------------------------------------------------------------------------------------------------------------|
| Product Dimension | Dia: 90.5mm Height: 101mm Weight: 430g Capacity: 360ml  Custom design are welcome,2oz,4oz,6oz,8oz,10oz,12oz and etc are availible |
| Decoration        | Spray color,printing,silk-screen,frosted,electroplating,laser and etc                                                             |
| Material          | 360ml Cylinder Shaped Concrete Candle Jar Wholesale                                                                               |
| Sample            | Exist sampe in stock for free<br>Sent collected by courier                                                                        |
| Sample time       | Sample in stock:5-7days<br>Custom sample:15 days                                                                                  |
| Packing           | Normal safety packing,48pcs/ctn                                                                                                   |
| Delivery date     | 45 days after order confirmed                                                                                                     |
| Payment terms     | 30% pay by T/T ,the balance paid after showing the B/L copy                                                                       |
| Certificate       | Annealing(Candle holder)test                                                                                                      |