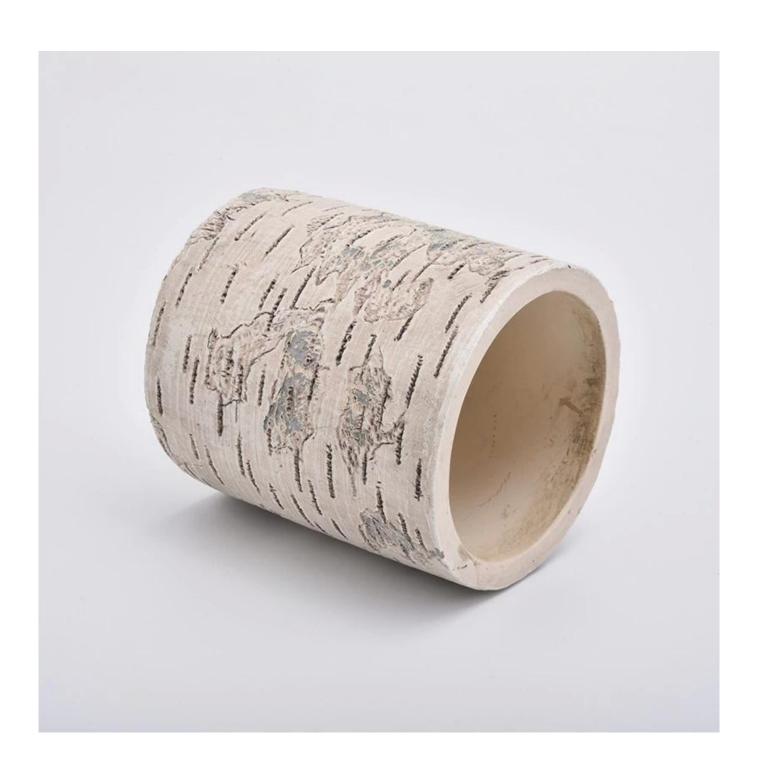

## 360ml Cylinder Shaped Concrete Candle Jar Wholesale

## No second Co.in China

Our QC is more QC than our customer's QC

| Item No.          | SGSJ19072201                                                                                                                      |
|-------------------|-----------------------------------------------------------------------------------------------------------------------------------|
| Product Dimension | Dia: 90.5mm Height: 101mm Weight: 430g Capacity: 360ml  Custom design are welcome,2oz,4oz,6oz,8oz,10oz,12oz and etc are availible |
| Decoration        | Spray color,printing,silk-screen,frosted,electroplating,laser and etc                                                             |
| Material          | 360ml Cylinder Shaped Concrete Candle Jar Wholesale                                                                               |
| Sample            | Exist sampe in stock for free<br>Sent collected by courier                                                                        |
| Sample time       | Sample in stock:5-7days<br>Custom sample:15 days                                                                                  |
| Packing           | Normal safety packing,48pcs/ctn                                                                                                   |
| Delivery date     | 45 days after order confirmed                                                                                                     |
| Payment terms     | 30% pay by T/T ,the balance paid after showing the B/L copy                                                                       |
| Certificate       | Annealing(Candle holder)test                                                                                                      |