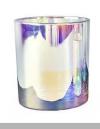

## 360ml Cylinder Shaped Concrete Candle Jar Wholesale

## No second Co.in China

Our QC is more QC than our customer's QC

| Item No.          | SGSJ19072201                                                                                                                      |
|-------------------|-----------------------------------------------------------------------------------------------------------------------------------|
| Product Dimension | Dia: 90.5mm Height: 101mm Weight: 430g Capacity: 360ml  Custom design are welcome,2oz,4oz,6oz,8oz,10oz,12oz and etc are availible |
| Decoration        | Spray color,printing,silk-screen,frosted,electroplating,laser and etc                                                             |
| Material          | 360ml Cylinder Shaped Concrete Candle Jar Wholesale                                                                               |
| Sample            | Exist sampe in stock for free<br>Sent collected by courier                                                                        |
| Sample time       | Sample in stock:5-7days<br>Custom sample:15 days                                                                                  |
| Packing           | Normal safety packing,48pcs/ctn                                                                                                   |
| Delivery date     | 45 days after order confirmed                                                                                                     |
| Payment terms     | 30% pay by T/T ,the balance paid after showing the B/L copy                                                                       |
| Certificate       | Annealing(Candle holder)test                                                                                                      |

Different luxury surface decoration is our strength as well! Such as electroplating, laser engraving, spraying, decal printing, mercury finished, iridescent and etc.