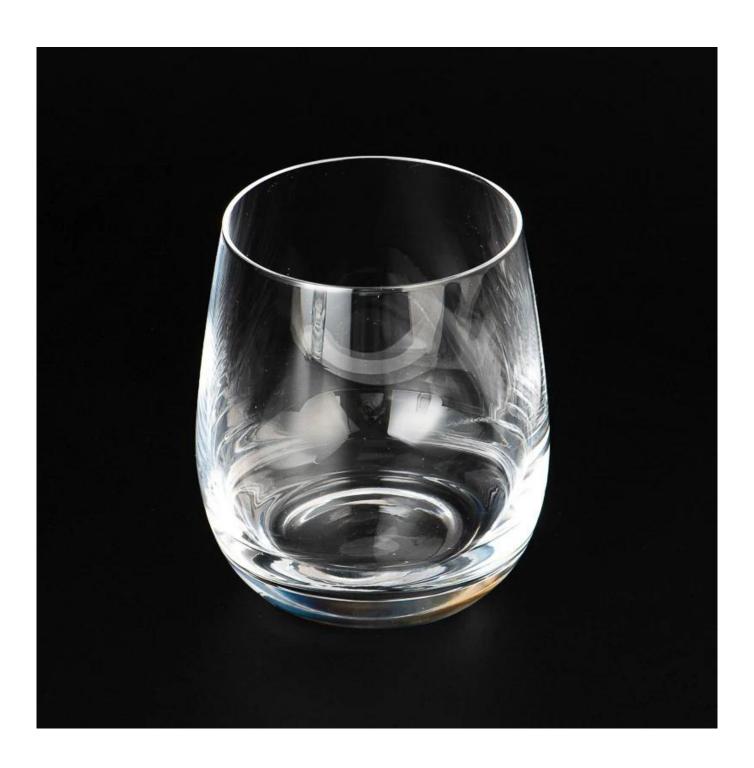

# 350ml Drinking Glass Cup for Milk Juice wholesale

Why Choose **Sunny Glassware** 

- Upmost dedication to design, never compression on quality
- <u>Sunny Glassware</u> strictly protect the customers' designs, all the newly designed items from us haven't been copied in three years.
- Product quality is the major focus in <u>Sunny Glassware</u>. <u>Sunny Glassware</u> once demolished 80,000 pcs of glass vessel with barely visible blemish.

# product description

| Name              | 350ml Drinking Glass Cup for Milk Juice wholesale                                                |
|-------------------|--------------------------------------------------------------------------------------------------|
| Sample time       | 1. 5 days if there is glass shape and size<br>2. 15 days, if you need new shapes and sizes glass |
| Packing           | Normal packing, Individual gift box, PVC box, window box, color box, white box, etc              |
| Delivery<br>time  | Within 35 days after the sample and order confirmed                                              |
| Payment<br>term   | 30% deposit by T/T in advance and the balance against the copy of B/L                            |
| Shipment          | By sea,by air,by Express and your shipping agent is acceptable                                   |
| Usage<br>Occasion | Home decor,Wedding Decoration,Wedding Favors,Decoration enhancement,                             |