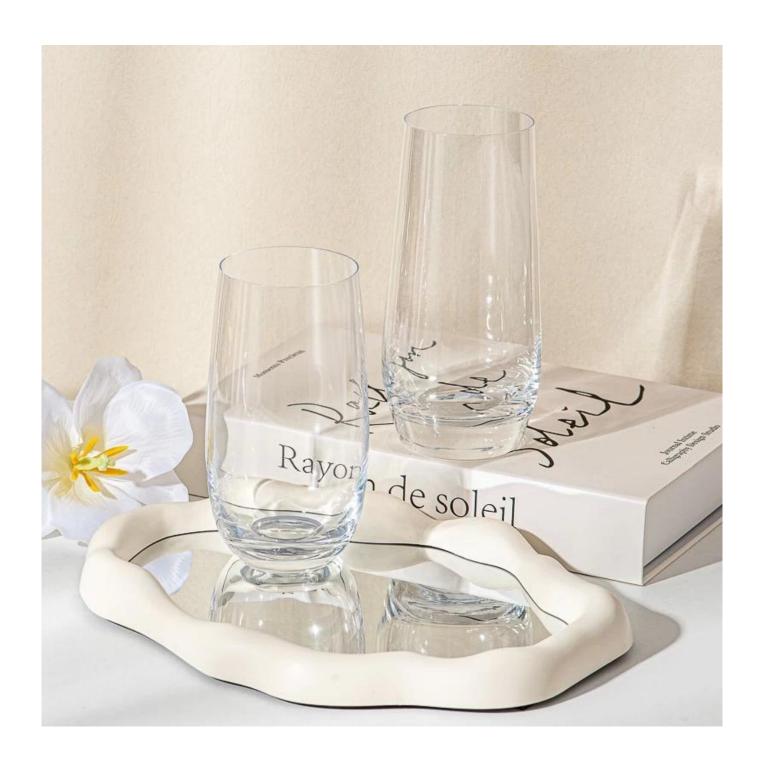

# 350ml Drinking Glass Cup for Milk Juice wholesale

Why Choose **Sunny Glassware** 

- Upmost dedication to design, never compression on quality
- <u>Sunny Glassware</u> strictly protect the customers' designs, all the newly designed items from us haven't been copied in three years.
- Product quality is the major focus in <u>Sunny Glassware</u>. <u>Sunny Glassware</u> once demolished 80,000 pcs of glass vessel with barely visible blemish.

# product description

| Name              | 350ml Drinking Glass Cup for Milk Juice wholesale                                                |
|-------------------|--------------------------------------------------------------------------------------------------|
| Sample time       | 1. 5 days if there is glass shape and size<br>2. 15 days, if you need new shapes and sizes glass |
| Packing           | Normal packing, Individual gift box, PVC box, window box, color box, white box, etc              |
| Delivery<br>time  | Within 35 days after the sample and order confirmed                                              |
| Payment<br>term   | 30% deposit by T/T in advance and the balance against the copy of B/L                            |
| Shipment          | By sea,by air,by Express and your shipping agent is acceptable                                   |
| Usage<br>Occasion | Home decor,Wedding Decoration,Wedding Favors,Decoration enhancement,                             |