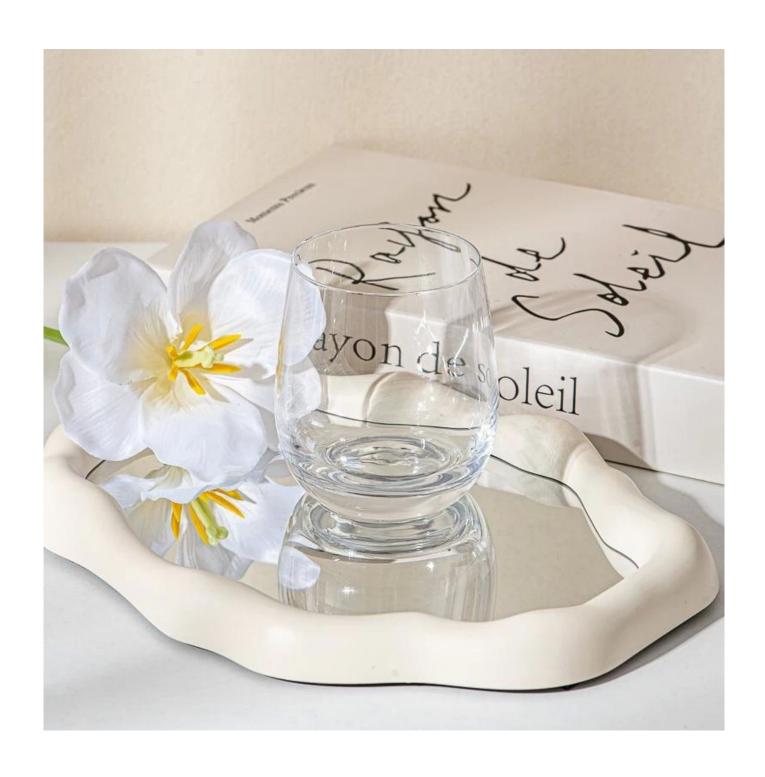

# 350ml Drinking Glass Cup for Milk Juice wholesale

Why Choose **Sunny Glassware** 

- Upmost dedication to design, never compression on quality
- <u>Sunny Glassware</u> strictly protect the customers' designs, all the newly designed items from us haven't been copied in three years.
- Product quality is the major focus in <u>Sunny Glassware</u>. <u>Sunny Glassware</u> once demolished 80,000 pcs of glass vessel with barely visible blemish.

# product description

| Name              | 350ml Drinking Glass Cup for Milk Juice wholesale                                                |
|-------------------|--------------------------------------------------------------------------------------------------|
| Sample time       | 1. 5 days if there is glass shape and size<br>2. 15 days, if you need new shapes and sizes glass |
| Packing           | Normal packing, Individual gift box, PVC box, window box, color box, white box, etc              |
| Delivery<br>time  | Within 35 days after the sample and order confirmed                                              |
| Payment<br>term   | 30% deposit by T/T in advance and the balance against the copy of B/L                            |
| Shipment          | By sea,by air,by Express and your shipping agent is acceptable                                   |
| Usage<br>Occasion | Home decor,Wedding Decoration,Wedding Favors,Decoration enhancement,                             |