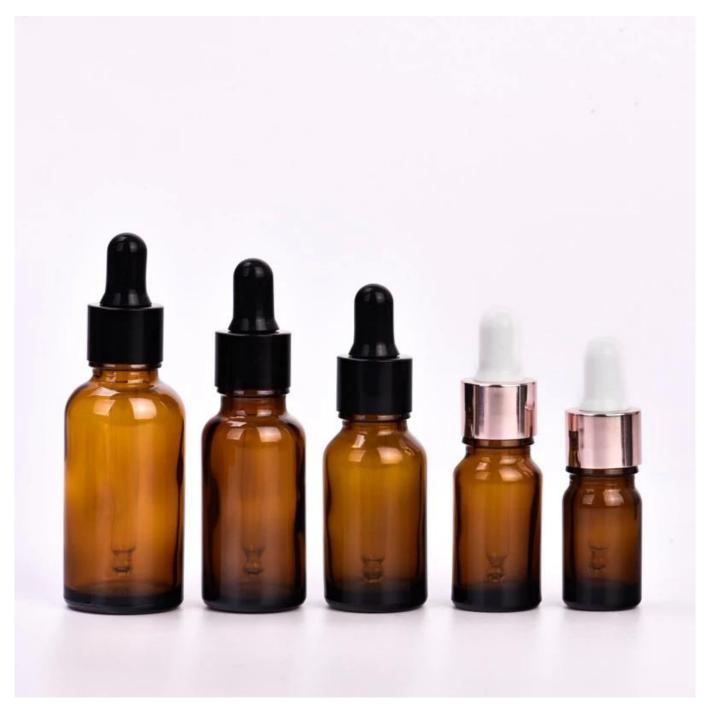

### product description

| product<br>name   | 30ml popular amber glass bottle with drops for supplier                                                                        |
|-------------------|--------------------------------------------------------------------------------------------------------------------------------|
| Sample time       | 1. 5 days if there is glass shape and size<br>2. 15 days, if you need new shapes and sizes glass                               |
| Measure           | Item NO:SGYM23050608 Jar Top dia:16 mm Bottom dia: 33 mm Height: 79 mm Weight: 46 g Capacity:30 ml Lid Dia:21 mm Height: 35 mm |
| Packing           | Normal packing, Individual gift box, PVC box, window box, color box, white box, etc                                            |
| Delivery<br>time  | Within 35 days after the sample and order confirmed                                                                            |
| Payment<br>term   | 30% deposit by T/T in advance and the balance against the copy of B/L                                                          |
| Shipment          | By sea,by air,by Express and your shipping agent is acceptable                                                                 |
| Usage<br>Occasion | Home decor,Wedding Decoration,Wedding Favors,Decoration enhancement,                                                           |