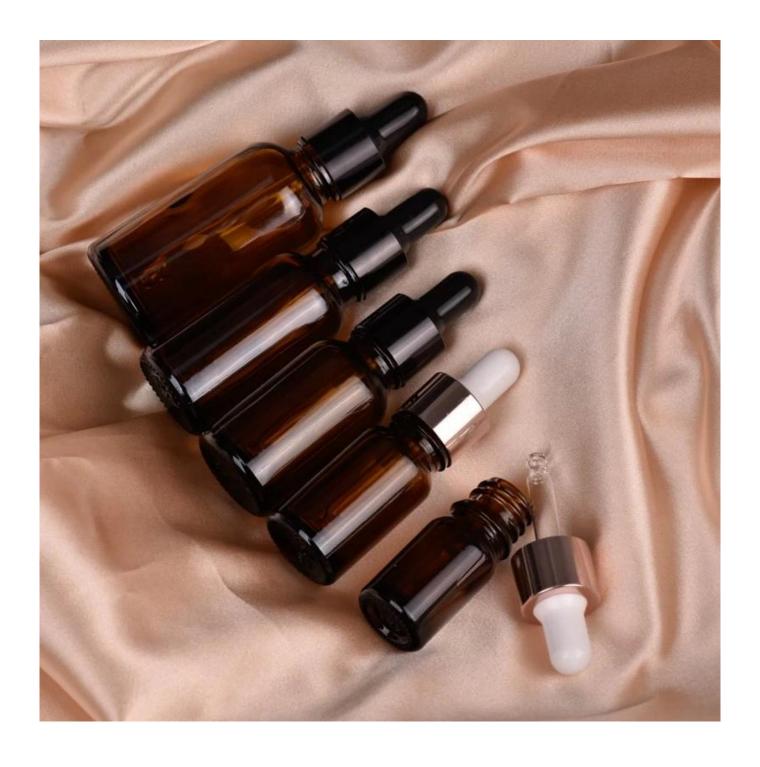

### product description

| product<br>name   | 30ml popular amber glass bottle with drops for supplier                                                                        |
|-------------------|--------------------------------------------------------------------------------------------------------------------------------|
| Sample time       | 1. 5 days if there is glass shape and size<br>2. 15 days, if you need new shapes and sizes glass                               |
| Measure           | Item NO:SGYM23050608 Jar Top dia:16 mm Bottom dia: 33 mm Height: 79 mm Weight: 46 g Capacity:30 ml Lid Dia:21 mm Height: 35 mm |
| Packing           | Normal packing, Individual gift box, PVC box, window box, color box, white box, etc                                            |
| Delivery<br>time  | Within 35 days after the sample and order confirmed                                                                            |
| Payment<br>term   | 30% deposit by T/T in advance and the balance against the copy of B/L                                                          |
| Shipment          | By sea,by air,by Express and your shipping agent is acceptable                                                                 |
| Usage<br>Occasion | Home decor,Wedding Decoration,Wedding Favors,Decoration enhancement,                                                           |