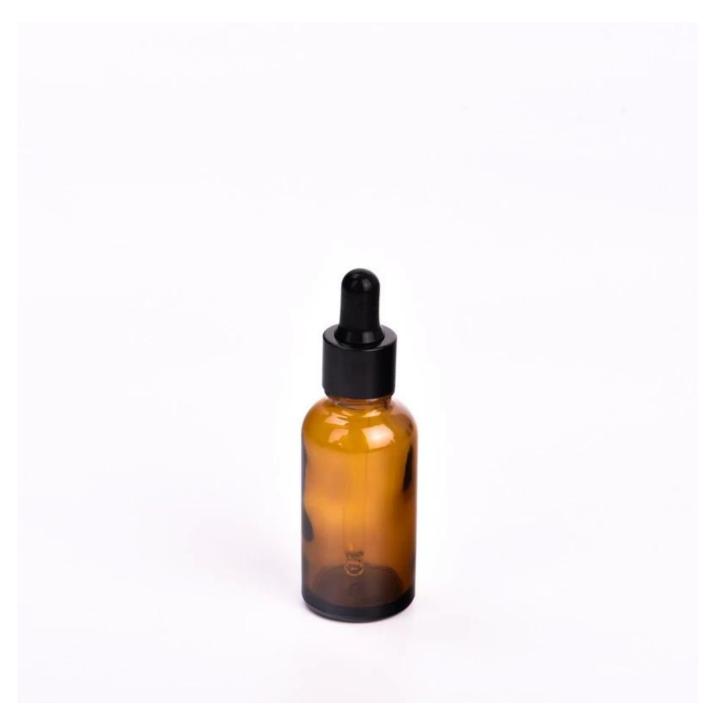

# 30ml popular amber glass bottle with drops for supplier

Why Choose **Sunny Glassware** 

- Upmost dedication to design, never compression on quality
- <u>Sunny Glassware</u> strictly protect the customers' designs, all the newly designed items from us haven't been copied in three years.
- Product quality is the major focus in <u>Sunny Glassware</u>. <u>Sunny Glassware</u> once demolished 80,000 pcs of glass vessel with barely visible blemish.

### product description

| product<br>name   | 30ml popular amber glass bottle with drops for supplier                                                                        |
|-------------------|--------------------------------------------------------------------------------------------------------------------------------|
| Sample time       | 1. 5 days if there is glass shape and size<br>2. 15 days, if you need new shapes and sizes glass                               |
| Measure           | Item NO:SGYM23050608 Jar Top dia:16 mm Bottom dia: 33 mm Height: 79 mm Weight: 46 g Capacity:30 ml Lid Dia:21 mm Height: 35 mm |
| Packing           | Normal packing, Individual gift box, PVC box, window box, color box, white box, etc                                            |
| Delivery<br>time  | Within 35 days after the sample and order confirmed                                                                            |
| Payment<br>term   | 30% deposit by T/T in advance and the balance against the copy of B/L                                                          |
| Shipment          | By sea,by air,by Express and your shipping agent is acceptable                                                                 |
| Usage<br>Occasion | Home decor,Wedding Decoration,Wedding Favors,Decoration enhancement,                                                           |