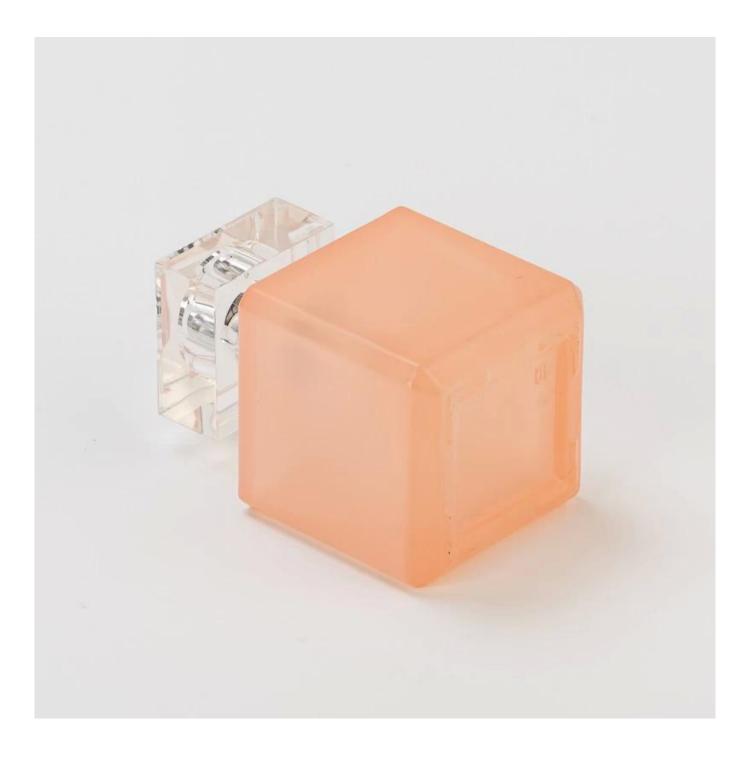

### **Product Description**

product<br/>name30ml 50 ml square Glass Perfume Bottle Fragrance with Sprayer

| Sample time          | <ol> <li>5 days if there is glass shape and size</li> <li>15 days, if you need new shapes and sizes glass</li> </ol> |  |  |
|----------------------|----------------------------------------------------------------------------------------------------------------------|--|--|
| Measure              | Item NO:SGCJ25070311<br>Top dia: 15mm<br>Bottom dia: 48*48 mm<br>Height: 64 mm<br>Weight: 167 g<br>Capacity: 50 ml   |  |  |
| Packing              | Normal packing,Individual gift box, PVC box, window box, color box, white box, etc                                   |  |  |
| <b>Delivery time</b> | Within 35 days after the sample and order confirmed                                                                  |  |  |
| Payment<br>term      | 30% deposit by T/T in advance and the balance against the copy of B/L                                                |  |  |
| Shipment             | By sea,by air,by Express and your shipping agent is acceptable                                                       |  |  |
| Usage<br>Occasion    | Home decor,Wedding Decoration,Wedding Favors,Decoration enhancement,                                                 |  |  |