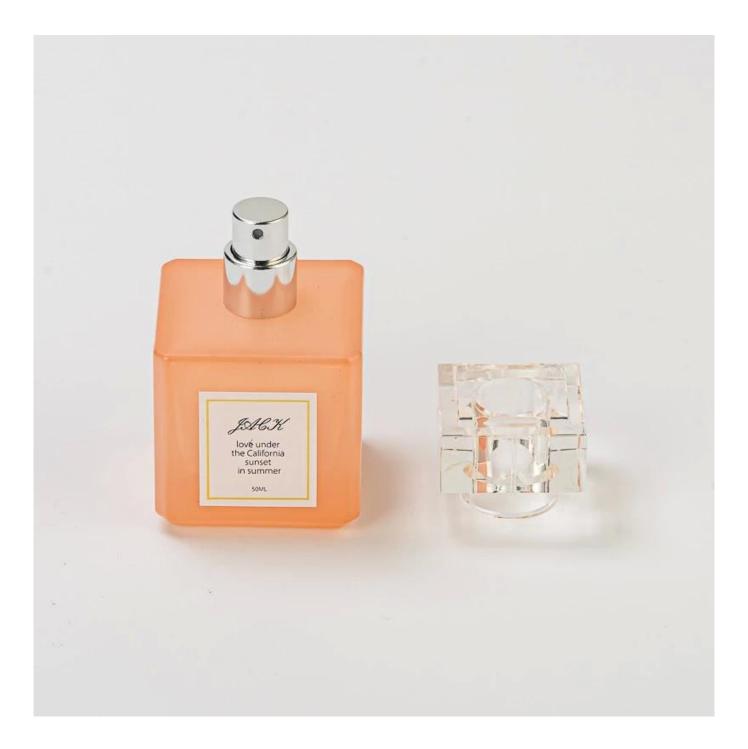

### **Product Description**

product<br/>name30ml 50 ml square Glass Perfume Bottle Fragrance with Sprayer

| Sample time          | <ol> <li>5 days if there is glass shape and size</li> <li>15 days, if you need new shapes and sizes glass</li> </ol> |  |  |
|----------------------|----------------------------------------------------------------------------------------------------------------------|--|--|
| Measure              | Item NO:SGCJ25070311<br>Top dia: 15mm<br>Bottom dia: 48*48 mm<br>Height: 64 mm<br>Weight: 167 g<br>Capacity: 50 ml   |  |  |
| Packing              | Normal packing,Individual gift box, PVC box, window box, color box, white box, etc                                   |  |  |
| <b>Delivery time</b> | Within 35 days after the sample and order confirmed                                                                  |  |  |
| Payment<br>term      | 30% deposit by T/T in advance and the balance against the copy of B/L                                                |  |  |
| Shipment             | By sea,by air,by Express and your shipping agent is acceptable                                                       |  |  |
| Usage<br>Occasion    | Home decor,Wedding Decoration,Wedding Favors,Decoration enhancement,                                                 |  |  |