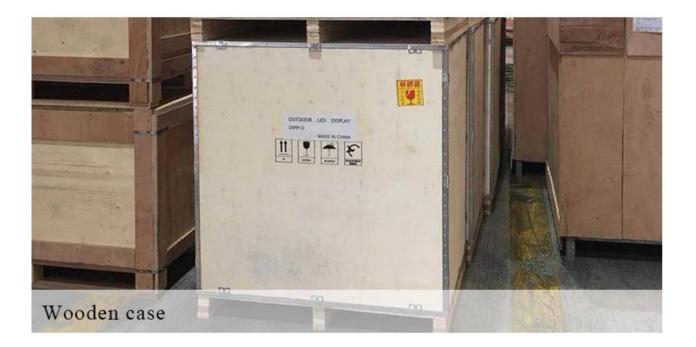

### PACKING

We have Normal packing, PVC box, Window box, carton box, pallet Color box, White box, ect. of course, we can customize Individual gift box for you.