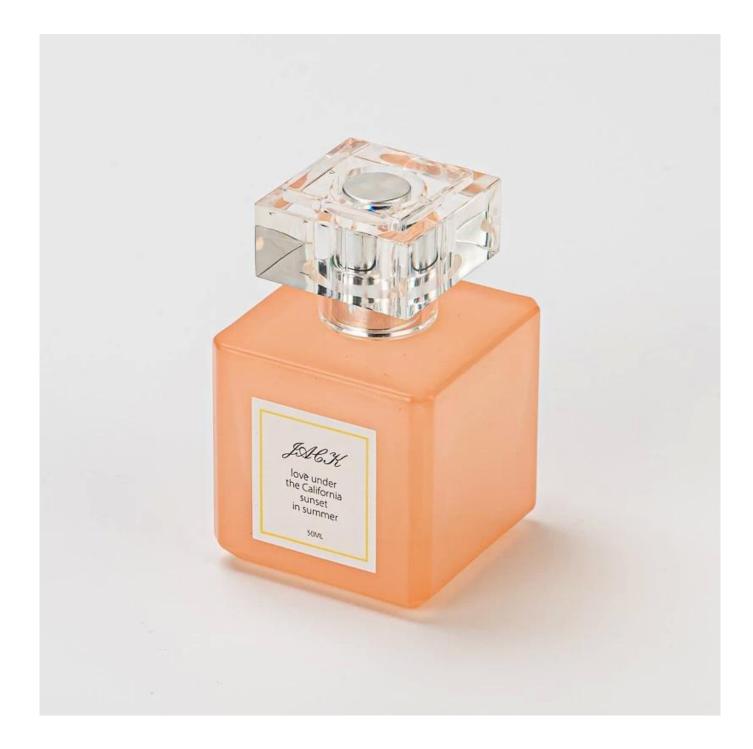

### **Product Description**

product<br/>name30ml 50 ml square Glass Perfume Bottle Fragrance with Sprayer

| Sample time          | <ol> <li>5 days if there is glass shape and size</li> <li>15 days, if you need new shapes and sizes glass</li> </ol> |  |  |
|----------------------|----------------------------------------------------------------------------------------------------------------------|--|--|
| Measure              | Item NO:SGCJ25070311<br>Top dia: 15mm<br>Bottom dia: 48*48 mm<br>Height: 64 mm<br>Weight: 167 g<br>Capacity: 50 ml   |  |  |
| Packing              | Normal packing,Individual gift box, PVC box, window box, color box, white box, etc                                   |  |  |
| <b>Delivery time</b> | Within 35 days after the sample and order confirmed                                                                  |  |  |
| Payment<br>term      | 30% deposit by T/T in advance and the balance against the copy of B/L                                                |  |  |
| Shipment             | By sea,by air,by Express and your shipping agent is acceptable                                                       |  |  |
| Usage<br>Occasion    | Home decor,Wedding Decoration,Wedding Favors,Decoration enhancement,                                                 |  |  |