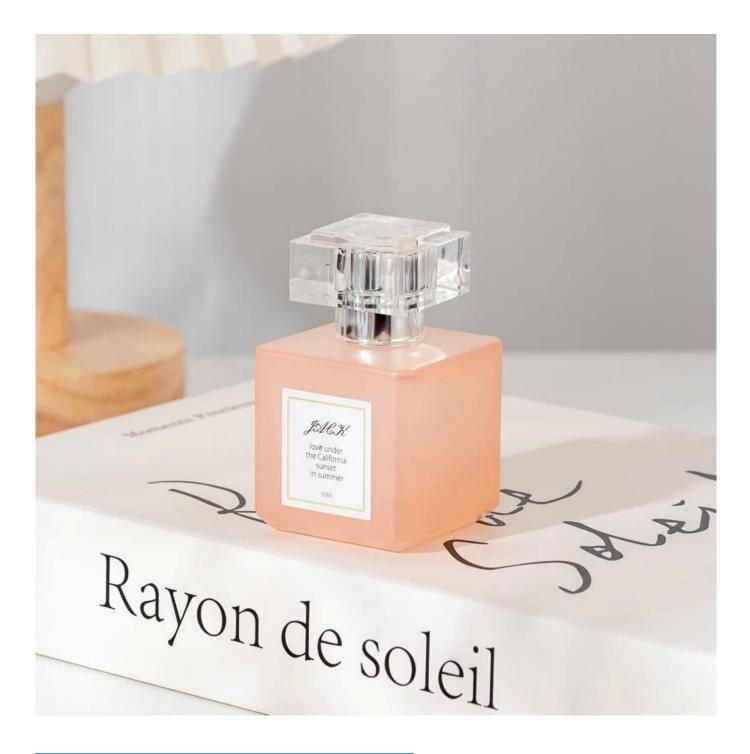

### **Product Description**

product<br/>name30ml 50 ml square Glass Perfume Bottle Fragrance with Sprayer

| Sample time          | <ol> <li>5 days if there is glass shape and size</li> <li>15 days, if you need new shapes and sizes glass</li> </ol> |  |  |
|----------------------|----------------------------------------------------------------------------------------------------------------------|--|--|
| Measure              | Item NO:SGCJ25070311<br>Top dia: 15mm<br>Bottom dia: 48*48 mm<br>Height: 64 mm<br>Weight: 167 g<br>Capacity: 50 ml   |  |  |
| Packing              | Normal packing,Individual gift box, PVC box, window box, color box, white box, etc                                   |  |  |
| <b>Delivery time</b> | Within 35 days after the sample and order confirmed                                                                  |  |  |
| Payment<br>term      | 30% deposit by T/T in advance and the balance against the copy of B/L                                                |  |  |
| Shipment             | By sea,by air,by Express and your shipping agent is acceptable                                                       |  |  |
| Usage<br>Occasion    | Home decor,Wedding Decoration,Wedding Favors,Decoration enhancement,                                                 |  |  |