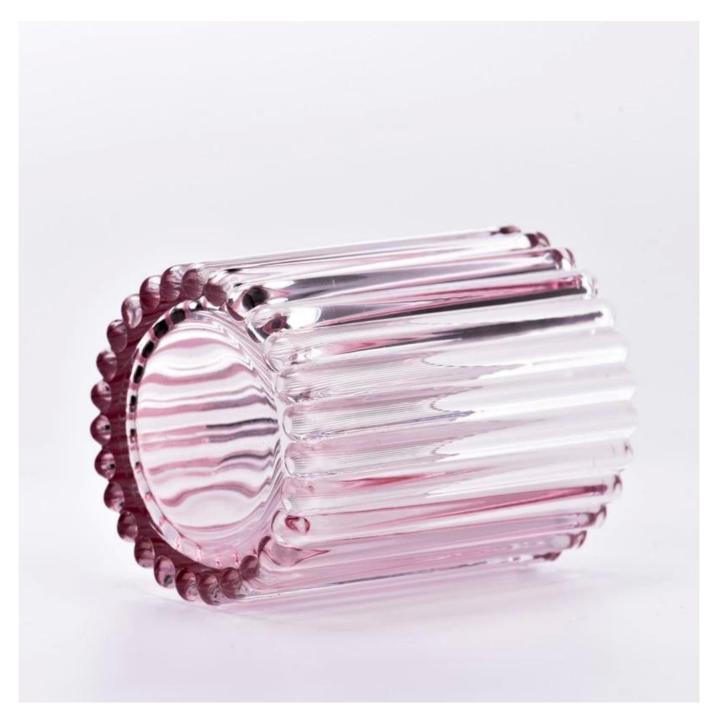

With a gorgeous, crystal clear glass composition, Beautiful craftsmanship and fine glassware go hand-in-hand, and no vessel demonstrates that

more eloquently than this glass candle jar. Keep your candles in a container that they deserve, and provide a pretty presentation to your customers.

This youthful and vigorous <u>glass candle jars</u> provide various choice. No matter as candle jar, or as storage jar, It can bring warmth and happiness to your life, customize pattern jars provide you more choices that matches with your home decoration. You can work out more patterns for you candle brand!