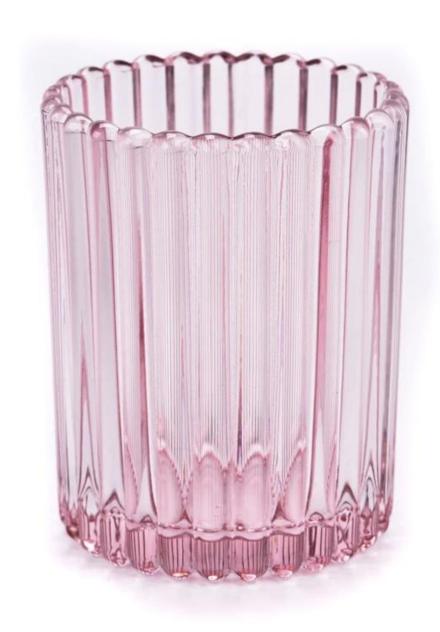

# 300ml stripe scented candle vessels pink glass Valentine's Day

Why Choose **Sunny Glassware** 

- Upmost dedication to design, never compression on quality
- <u>Sunny Glassware</u> strictly protect the customers' designs, all the newly designed items from us haven't been copied in three years.
- Product quality is the major focus in <u>Sunny Glassware</u>. <u>Sunny Glassware</u> once demolished 80,000 pcs of glass vessel with barely visible blemish.

### product description

| product<br>name   | 300ml stripe scented candle vessels pink glass Valentine's Day                                                |
|-------------------|---------------------------------------------------------------------------------------------------------------|
| Sample time       | 1. 5 days if there is glass shape and size 2. 15 days, if you need new shapes and sizes glass                 |
| Measure           | Item No:SGCX23042725 Top dia: 79mm Bottom dia: 74mm Height: 100mm Weight: 318g Capacity: 296ml MOQ: 3,000 PCS |
| Packing           | Normal packing,Individual gift box, PVC box, window box, color box, white box, etc                            |
| Delivery<br>time  | Within 35 days after the sample and order confirmed                                                           |
| Payment<br>term   | 30% deposit by T/T in advance and the balance against the copy of B/L                                         |
| Shipment          | By sea,by air,by Express and your shipping agent is acceptable                                                |
| Usage<br>Occasion | Home decor,Wedding Decoration,Wedding Favors,Decoration enhancement,                                          |

With a gorgeous, crystal clear glass composition, Beautiful craftsmanship and fine glassware go hand-in-hand, and no vessel demonstrates that

more eloquently than this glass candle jar. Keep your candles in a container that they deserve, and provide a pretty presentation to your customers.