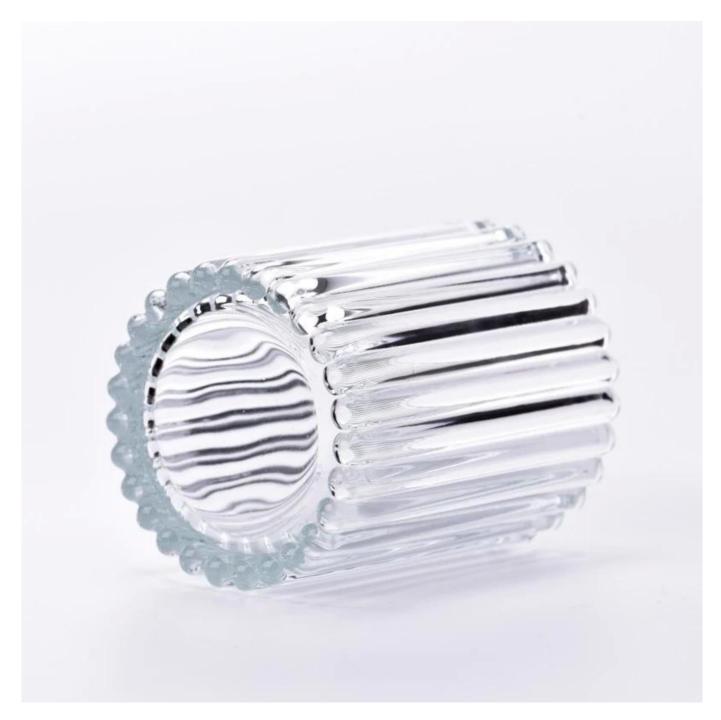

### product description

| product<br>name   | 300ml stripe scented candle vessels clear glass with home decor                                  |
|-------------------|--------------------------------------------------------------------------------------------------|
| Sample time       | 1. 5 days if there is glass shape and size<br>2. 15 days, if you need new shapes and sizes glass |
| Measure           | Item No:SGCX23042726 Top dia: 79mm Bottom dia: 74mm Height: 100mm Weight: 318g Capacity: 296ml   |
| Packing           | Normal packing,Individual gift box, PVC box, window box, color box, white box, etc               |
| Delivery<br>time  | Within 35 days after the sample and order confirmed                                              |
| Payment<br>term   | 30% deposit by T/T in advance and the balance against the copy of B/L                            |
| Shipment          | By sea,by air,by Express and your shipping agent is acceptable                                   |
| Usage<br>Occasion | Home decor,Wedding Decoration,Wedding Favors,Decoration enhancement,                             |

With a gorgeous, crystal clear glass composition, Beautiful craftsmanship and fine glassware go hand-in-hand, and no vessel demonstrates that

more eloquently than this glass candle jar. Keep your candles in a container that they deserve, and provide a pretty presentation to your customers.

This youthful and vigorous <u>glass candle jars</u> provide various choice. No matter as candle jar, or as storage jar, It can bring warmth and happiness to your life, customize pattern jars provide you more choices that matches with your home decoration. You can work out more patterns for you candle brand!