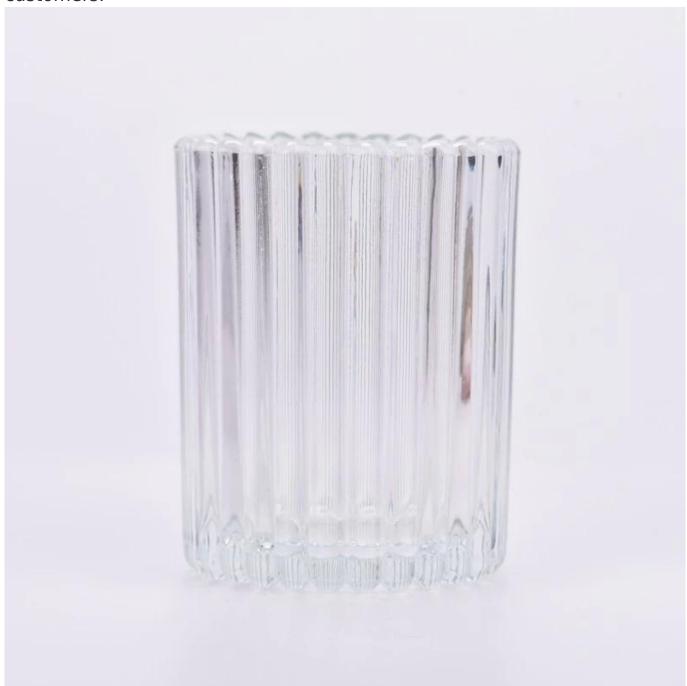

### product description

| product<br>name   | 300ml stripe scented candle vessels clear glass with home decor                                  |
|-------------------|--------------------------------------------------------------------------------------------------|
| Sample time       | 1. 5 days if there is glass shape and size<br>2. 15 days, if you need new shapes and sizes glass |
| Measure           | Item No:SGCX23042726 Top dia: 79mm Bottom dia: 74mm Height: 100mm Weight: 318g Capacity: 296ml   |
| Packing           | Normal packing,Individual gift box, PVC box, window box, color box, white box, etc               |
| Delivery<br>time  | Within 35 days after the sample and order confirmed                                              |
| Payment<br>term   | 30% deposit by T/T in advance and the balance against the copy of B/L                            |
| Shipment          | By sea,by air,by Express and your shipping agent is acceptable                                   |
| Usage<br>Occasion | Home decor,Wedding Decoration,Wedding Favors,Decoration enhancement,                             |

With a gorgeous, crystal clear glass composition, Beautiful craftsmanship and fine glassware go hand-in-hand, and no vessel demonstrates that

more eloquently than this glass candle jar. Keep your candles in a container that they deserve, and provide a pretty presentation to your customers.

This youthful and vigorous <u>glass candle jars</u> provide various choice. No matter as candle jar, or as storage jar, It can bring warmth and happiness to your life, customize pattern jars provide you more choices that matches with your home decoration. You can work out more patterns for you candle brand!

This glass tumbler is a fantastic choice for high end scented poured candles. Set up as an aromatherapy cup for the home or wedding party or as a vase for the wedding centerpiece.

Wide range of application