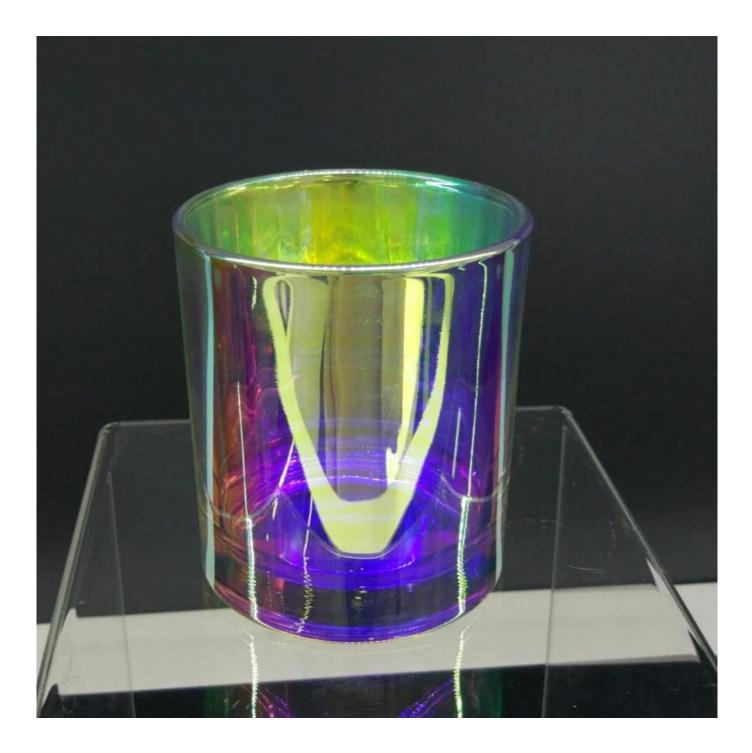

300ml newly iridescent white 10oz cylinder candle jars wholesale

## **Product Description**

| ltem No<br>Product Size                                                  | SG8090RX<br>Vessel: Top dia: 80mm<br>Bottom dia: 80mm<br>Height: 90mm<br>Weight: 265g<br>Capacity: 300ml                                                                                                             |
|--------------------------------------------------------------------------|----------------------------------------------------------------------------------------------------------------------------------------------------------------------------------------------------------------------|
| Material<br>Samples                                                      | <b>Custom design are welcome</b><br>300ml newly iridescent white 10oz cylinder candle jars wholesale<br>Existing clear glass samples for free<br>Sent collected by courier                                           |
| Samples time<br>Packing<br>Delivery time<br>Payment terms<br>Certificate | 5-7 days after confirming.<br>Normal Packing, 48pcs per carton<br>Within 35 days after the sample and order confirmed<br>30% pay by TT ,balance paid after showing the BL copy<br>Annealing(for candle holders) test |