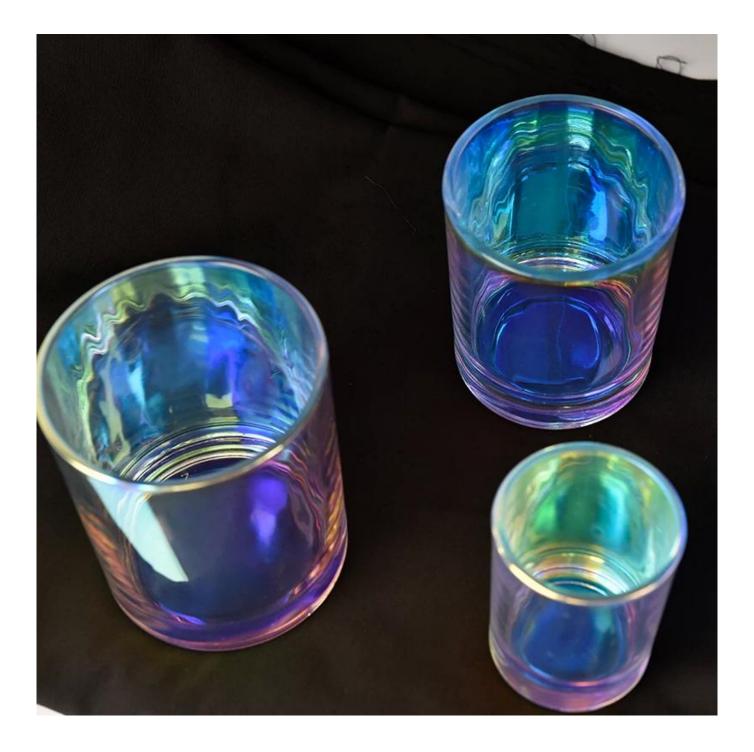

300ml newly iridescent white 10oz cylinder candle jars wholesale

## **Product Description**

| ltem No<br>Product Size                                                  | SG8090RX<br>Vessel: Top dia: 80mm<br>Bottom dia: 80mm<br>Height: 90mm<br>Weight: 265g<br>Capacity: 300ml                                                                                                             |
|--------------------------------------------------------------------------|----------------------------------------------------------------------------------------------------------------------------------------------------------------------------------------------------------------------|
| Material<br>Samples                                                      | <b>Custom design are welcome</b><br>300ml newly iridescent white 10oz cylinder candle jars wholesale<br>Existing clear glass samples for free<br>Sent collected by courier                                           |
| Samples time<br>Packing<br>Delivery time<br>Payment terms<br>Certificate | 5-7 days after confirming.<br>Normal Packing, 48pcs per carton<br>Within 35 days after the sample and order confirmed<br>30% pay by TT ,balance paid after showing the BL copy<br>Annealing(for candle holders) test |