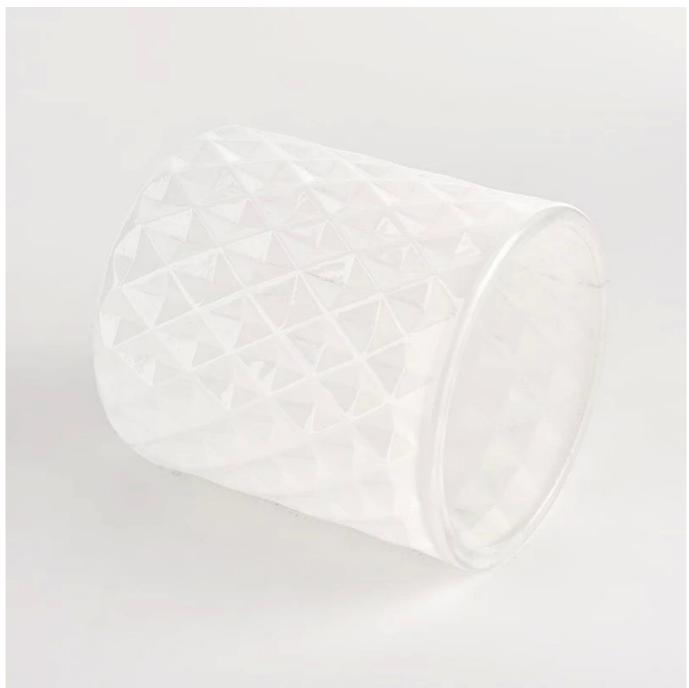

# 300ml glossy white glass candle vessel with diamond pattern wholesale

Why Choose **Sunny Glassware** 

- Upmost dedication to design, never compression on quality
- <u>Sunny Glassware</u> strictly protect the customers' designs, all the newly designed items from us haven't been copied in three years.
- Product quality is the major focus in <u>Sunny Glassware</u>. <u>Sunny Glassware</u> once demolished 80,000 pcs of glass vessel with barely visible blemish.

### product description

| Name              | 300ml glossy white glass candle vessel with diamond pattern wholesale                                      |
|-------------------|------------------------------------------------------------------------------------------------------------|
| Sample time       | 1. 5 days if there is glass shape and size<br>2. 15 days, if you need new shapes and sizes glass           |
| Measure           | Item number:SGXF22012020 Top dia:80mm Bottom dia:69mm Height:90mm Weight:310g Capacity:300ml MOQ: 5000 pcs |
| Packing           | Normal packing, Individual gift box, PVC box, window box, color box, white box, etc                        |
| Delivery<br>time  | Within 35 days after the sample and order confirmed                                                        |
| Payment<br>term   | 30% deposit by T/T in advance and the balance against the copy of B/L                                      |
| Shipment          | By sea,by air,by Express and your shipping agent is acceptable                                             |
| Usage<br>Occasion | Home decor,Wedding Decoration,Wedding Favors,Decoration enhancement,                                       |

With a gorgeous, crystal clear glass composition, Beautiful craftsmanship and fine glassware go hand-in-hand, and no vessel demonstrates that more eloquently than this glass candle jar. Keep your candles in a container that they deserve, and provide a pretty presentation to your customers.

This youthful and vigorous <u>glass candle jars</u> provide various choice. No matter as candle jar, or as storage jar, It can bring warmth and happiness to your life, customize pattern jars provide you more choices that matches with your home decoration. You can work out more patterns for you candle brand!