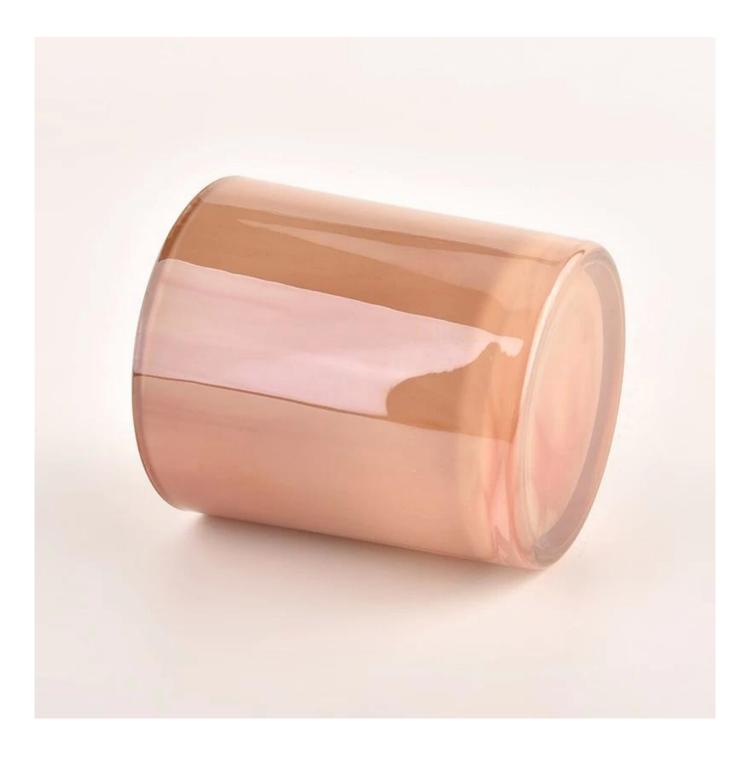

### **300ml glass candle jar luxury empty candle vessel**

| Measure           | Item Number:SGHL22012327<br>Top dia:80mm<br>Bottom dia[]74mm<br>Height[]90mm<br>Weight[]290g<br>Capacity:300ML<br>MOQ: 5000pcs |  |  |  |
|-------------------|--------------------------------------------------------------------------------------------------------------------------------|--|--|--|
| Packing           | Normal packing,Individual gift box, PVC box, window box, color box, white box, etc                                             |  |  |  |
| Delivery time     | Within 35 days after the sample and order confirmed                                                                            |  |  |  |
| Payment term      | 30% deposit by T/T in advance and the balance against the copy of B/L                                                          |  |  |  |
| Shipment          | By sea,by air,by Express and your shipping agent is acceptable                                                                 |  |  |  |
| Usage<br>Occasion | Home decor,Wedding Decoration,Wedding Favors,Decoration enhancement,                                                           |  |  |  |