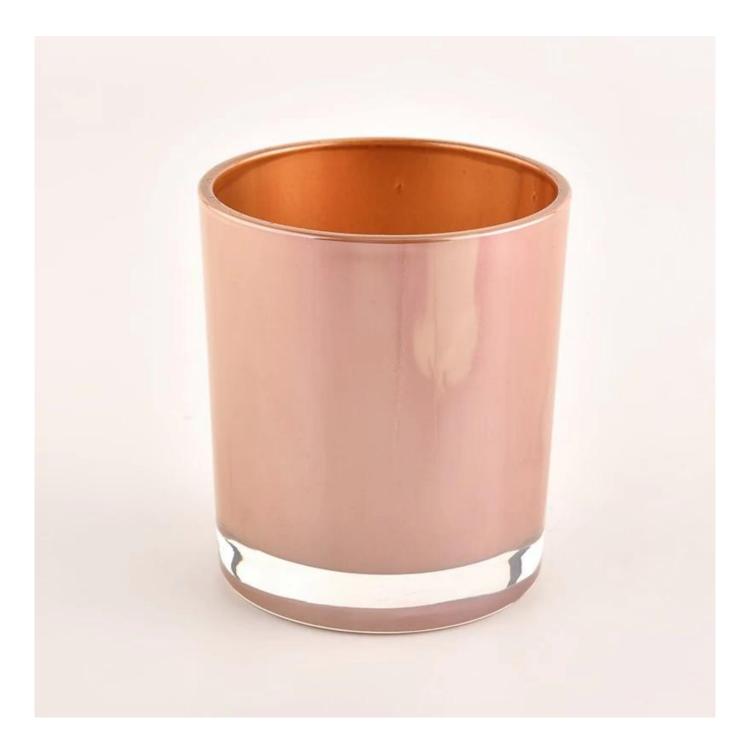

### **300ml glass candle jar luxury empty candle vessel**

| Measure           | Item Number:SGHL22012327<br>Top dia:80mm<br>Bottom dia[]74mm<br>Height[]90mm<br>Weight[]290g<br>Capacity:300ML<br>MOQ: 5000pcs |  |  |  |
|-------------------|--------------------------------------------------------------------------------------------------------------------------------|--|--|--|
| Packing           | Normal packing,Individual gift box, PVC box, window box, color box, white box, etc                                             |  |  |  |
| Delivery time     | Within 35 days after the sample and order confirmed                                                                            |  |  |  |
| Payment term      | 30% deposit by T/T in advance and the balance against the copy of B/L                                                          |  |  |  |
| Shipment          | By sea,by air,by Express and your shipping agent is acceptable                                                                 |  |  |  |
| Usage<br>Occasion | Home decor,Wedding Decoration,Wedding Favors,Decoration enhancement,                                                           |  |  |  |