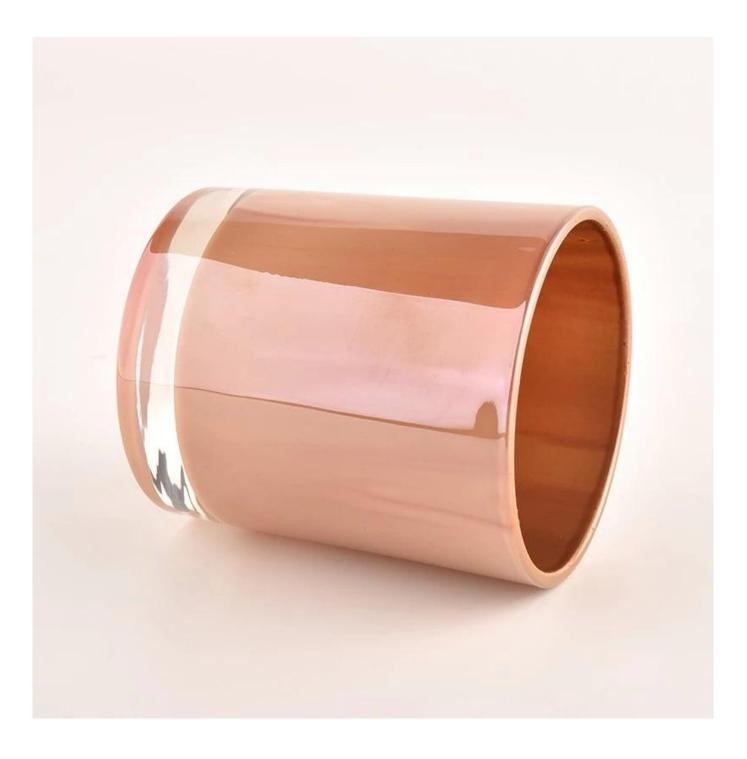

### **300ml glass candle jar luxury empty candle vessel**

| Measure           | Item Number:SGHL22012327<br>Top dia:80mm<br>Bottom dia[]74mm<br>Height[]90mm<br>Weight[]290g<br>Capacity:300ML<br>MOQ: 5000pcs |  |  |  |
|-------------------|--------------------------------------------------------------------------------------------------------------------------------|--|--|--|
| Packing           | Normal packing,Individual gift box, PVC box, window box, color box, white box, etc                                             |  |  |  |
| Delivery time     | Within 35 days after the sample and order confirmed                                                                            |  |  |  |
| Payment term      | 30% deposit by T/T in advance and the balance against the copy of B/L                                                          |  |  |  |
| Shipment          | By sea,by air,by Express and your shipping agent is acceptable                                                                 |  |  |  |
| Usage<br>Occasion | Home decor,Wedding Decoration,Wedding Favors,Decoration enhancement,                                                           |  |  |  |