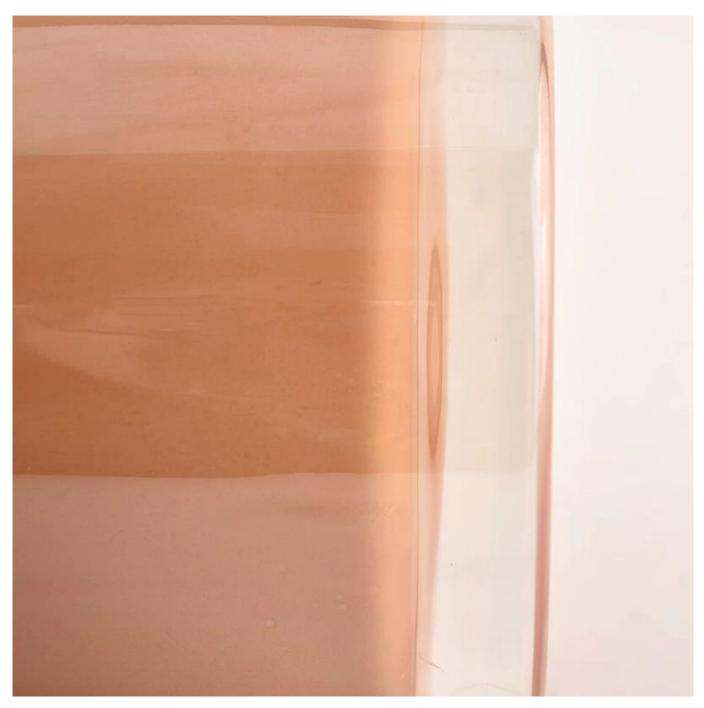

### **300ml glass candle jar luxury empty candle vessel**

| Measure           | Item Number:SGHL22012327<br>Top dia:80mm<br>Bottom dia[]74mm<br>Height[]90mm<br>Weight[]290g<br>Capacity:300ML<br>MOQ: 5000pcs |  |  |  |
|-------------------|--------------------------------------------------------------------------------------------------------------------------------|--|--|--|
| Packing           | Normal packing,Individual gift box, PVC box, window box, color box, white box, etc                                             |  |  |  |
| Delivery time     | Within 35 days after the sample and order confirmed                                                                            |  |  |  |
| Payment term      | 30% deposit by T/T in advance and the balance against the copy of B/L                                                          |  |  |  |
| Shipment          | By sea,by air,by Express and your shipping agent is acceptable                                                                 |  |  |  |
| Usage<br>Occasion | Home decor,Wedding Decoration,Wedding Favors,Decoration enhancement,                                                           |  |  |  |