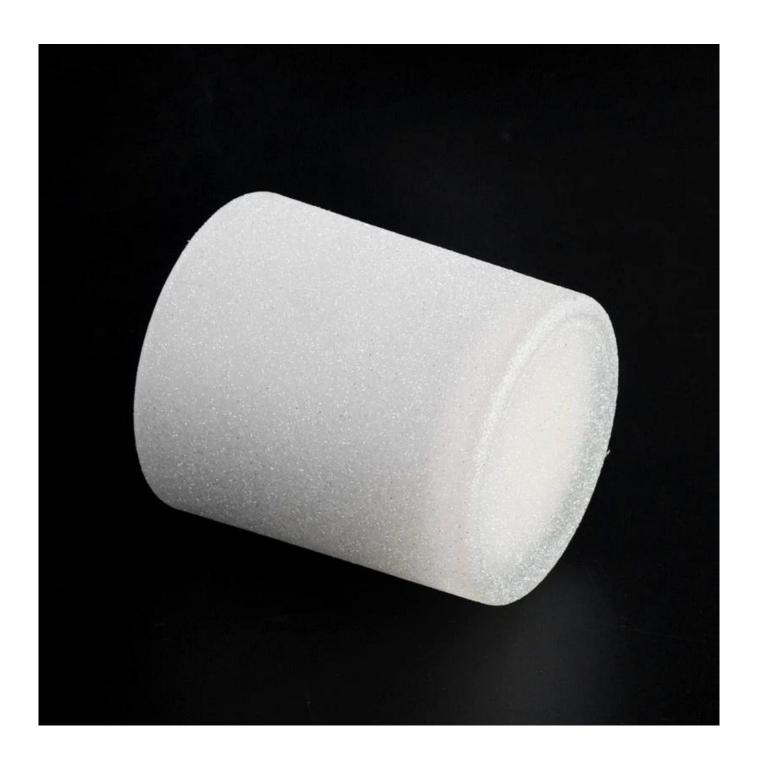

# 300ml frost white glass candle jar empty candle vessel decorative wedding

### **Product Description**

| product name | 300ml frost white glass candle jar empty candle vessel decorative wedding                                            |
|--------------|----------------------------------------------------------------------------------------------------------------------|
| Sample time  | <ol> <li>5 days if there is glass shape and size</li> <li>15 days, if you need new shapes and sizes glass</li> </ol> |

| Measure           | Item:SGZT22090127 Top dia: 80mm Bottom dia: 75mm Height: 90mm Weight: 250g Capcity: 318ml MOQ:3000PCS |
|-------------------|-------------------------------------------------------------------------------------------------------|
| Packing           | Normal packing,Individual gift box, PVC box, window box, color box, white box, etc                    |
| Delivery time     | Within 35 days after the sample and order confirmed                                                   |
| Payment term      | 30% deposit by T/T in advance and the balance against the copy of B/L                                 |
| Shipment          | By sea,by air,by Express and your shipping agent is acceptable                                        |
| Usage<br>Occasion | Home decor,Wedding Decoration,Wedding Favors,Decoration enhancement,                                  |