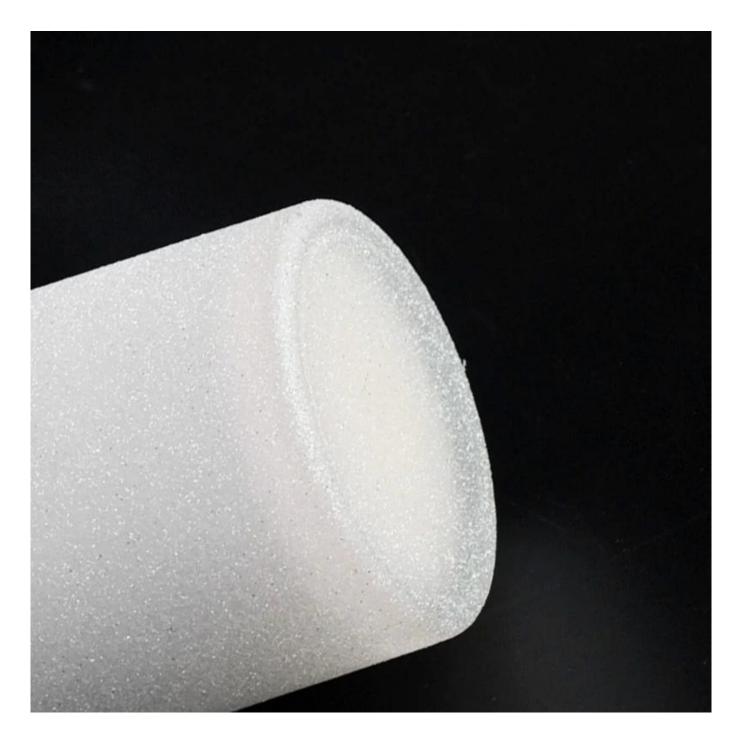

# 300ml frost white glass candle jar empty candle vessel decorative wedding

### **Product Description**

| product name | 300ml frost white glass candle jar empty candle vessel decorative wedding                                            |
|--------------|----------------------------------------------------------------------------------------------------------------------|
| Sample time  | <ol> <li>5 days if there is glass shape and size</li> <li>15 days, if you need new shapes and sizes glass</li> </ol> |

| Measure           | Item:SGZT22090127 Top dia: 80mm Bottom dia: 75mm Height: 90mm Weight: 250g Capcity: 318ml MOQ:3000PCS |
|-------------------|-------------------------------------------------------------------------------------------------------|
| Packing           | Normal packing,Individual gift box, PVC box, window box, color box, white box, etc                    |
| Delivery time     | Within 35 days after the sample and order confirmed                                                   |
| Payment term      | 30% deposit by T/T in advance and the balance against the copy of B/L                                 |
| Shipment          | By sea,by air,by Express and your shipping agent is acceptable                                        |
| Usage<br>Occasion | Home decor,Wedding Decoration,Wedding Favors,Decoration enhancement,                                  |