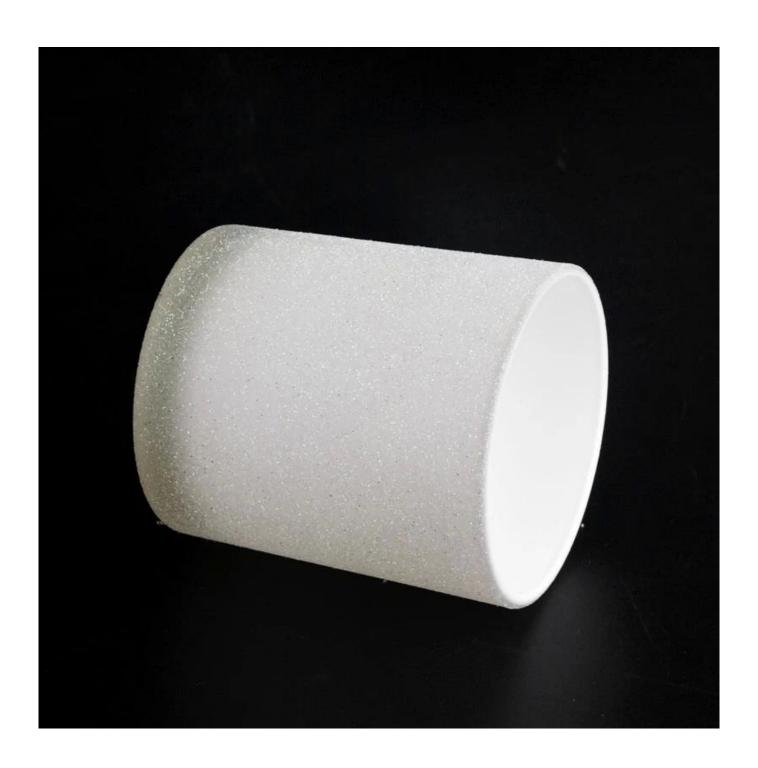

# 300ml frost white glass candle jar empty candle vessel decorative wedding

### **Product Description**

| product name | 300ml frost white glass candle jar empty candle vessel decorative wedding                                            |
|--------------|----------------------------------------------------------------------------------------------------------------------|
| Sample time  | <ol> <li>5 days if there is glass shape and size</li> <li>15 days, if you need new shapes and sizes glass</li> </ol> |

| Measure           | Item:SGZT22090127 Top dia: 80mm Bottom dia: 75mm Height: 90mm Weight: 250g Capcity: 318ml MOQ:3000PCS |
|-------------------|-------------------------------------------------------------------------------------------------------|
| Packing           | Normal packing,Individual gift box, PVC box, window box, color box, white box, etc                    |
| Delivery time     | Within 35 days after the sample and order confirmed                                                   |
| Payment term      | 30% deposit by T/T in advance and the balance against the copy of B/L                                 |
| Shipment          | By sea,by air,by Express and your shipping agent is acceptable                                        |
| Usage<br>Occasion | Home decor,Wedding Decoration,Wedding Favors,Decoration enhancement,                                  |