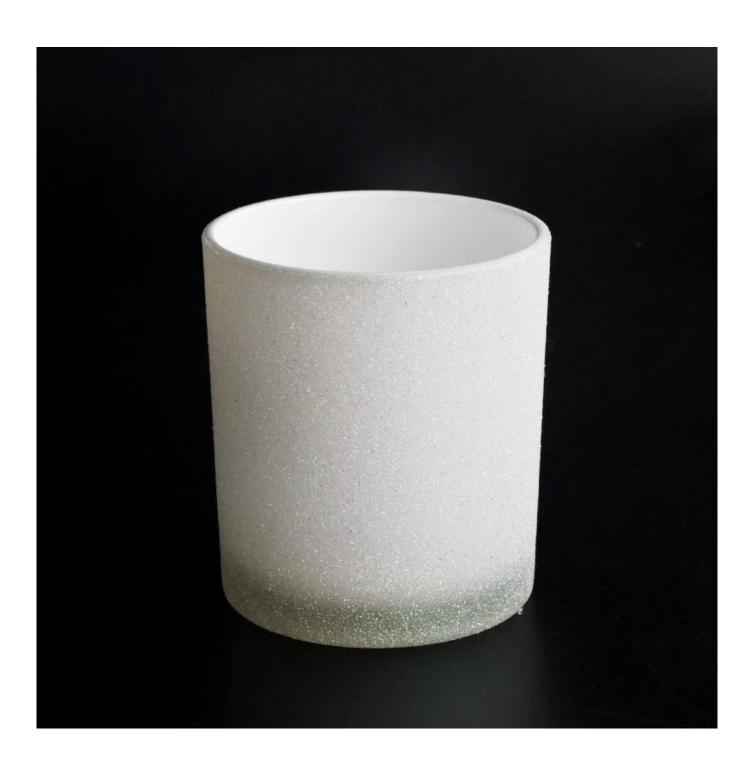

# 300ml frost white glass candle jar empty candle vessel decorative wedding

### **Product Description**

| product name | 300ml frost white glass candle jar empty candle vessel decorative wedding                                            |
|--------------|----------------------------------------------------------------------------------------------------------------------|
| Sample time  | <ol> <li>5 days if there is glass shape and size</li> <li>15 days, if you need new shapes and sizes glass</li> </ol> |

| Measure           | Item:SGZT22090127 Top dia: 80mm Bottom dia: 75mm Height: 90mm Weight: 250g Capcity: 318ml MOQ:3000PCS |
|-------------------|-------------------------------------------------------------------------------------------------------|
| Packing           | Normal packing,Individual gift box, PVC box, window box, color box, white box, etc                    |
| Delivery time     | Within 35 days after the sample and order confirmed                                                   |
| Payment term      | 30% deposit by T/T in advance and the balance against the copy of B/L                                 |
| Shipment          | By sea,by air,by Express and your shipping agent is acceptable                                        |
| Usage<br>Occasion | Home decor,Wedding Decoration,Wedding Favors,Decoration enhancement,                                  |