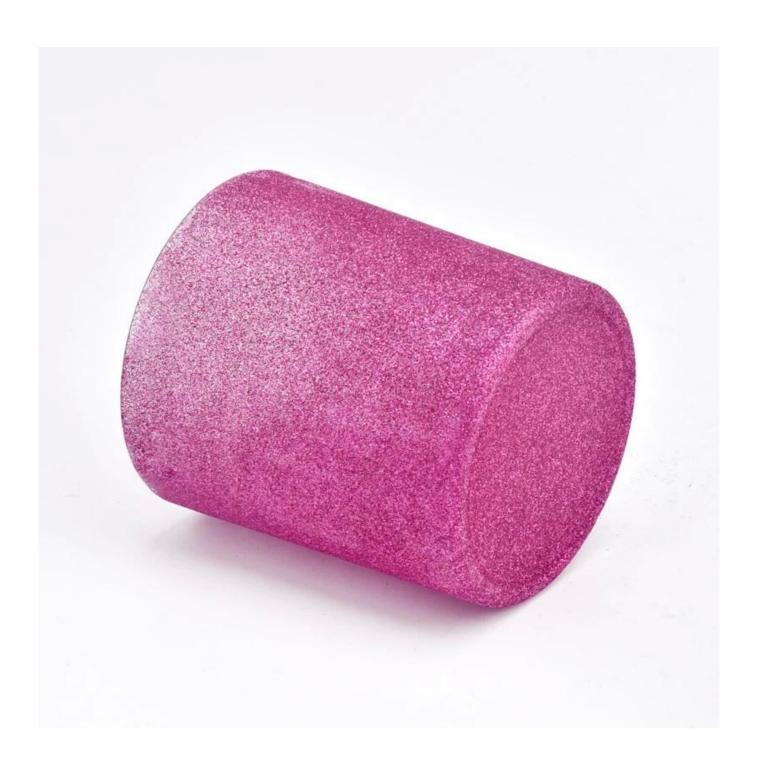

## 300ml Glass Candle Vessel For Candle Making wholesale

## **Product Description**

| product<br>name   | 300ml Glass Candle Vessel For Candle Making wholesale                                                                   |
|-------------------|-------------------------------------------------------------------------------------------------------------------------|
| Sample time       | <ul><li>1. 5 days if there is glass shape and size</li><li>2. 15 days, if you need new shapes and sizes glass</li></ul> |
| Measure           | Item:SGZT22090126 Top dia: 80mm Bottom dia: 75mm Height: 90mm Weight: 250g Capcity: 318ml MOQ:3000PCS                   |
| Packing           | Normal packing,Individual gift box, PVC box, window box, color box, white box, etc                                      |
| Delivery<br>time  | Within 35 days after the sample and order confirmed                                                                     |
| Payment<br>term   | 30% deposit by T/T in advance and the balance against the copy of B/L                                                   |
| Shipment          | By sea,by air,by Express and your shipping agent is acceptable                                                          |
| Usage<br>Occasion | Home decor,Wedding Decoration,Wedding Favors,Decoration enhancement,                                                    |