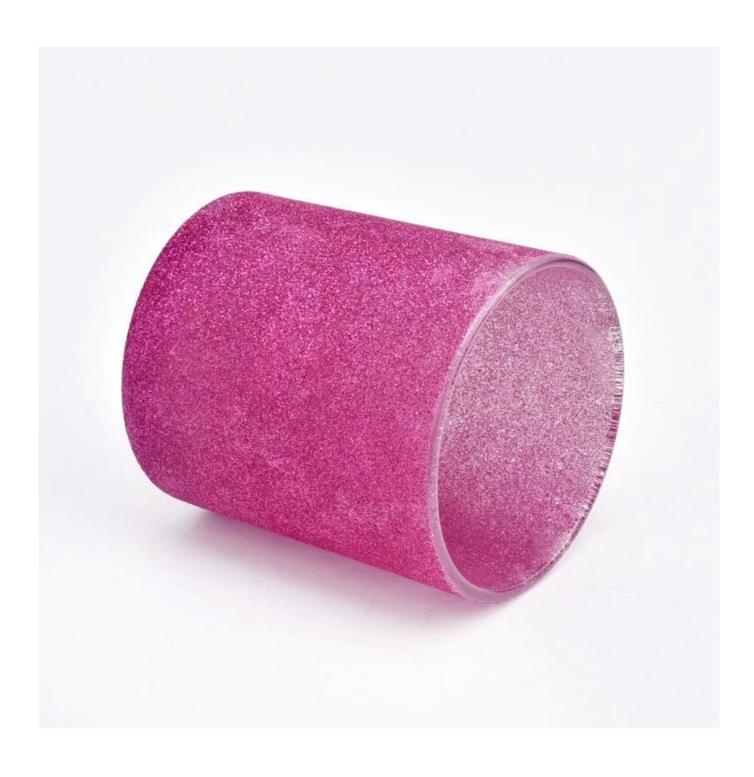

## 300ml Glass Candle Vessel For Candle Making wholesale

## **Product Description**

| product<br>name   | 300ml Glass Candle Vessel For Candle Making wholesale                                                                   |
|-------------------|-------------------------------------------------------------------------------------------------------------------------|
| Sample time       | <ul><li>1. 5 days if there is glass shape and size</li><li>2. 15 days, if you need new shapes and sizes glass</li></ul> |
| Measure           | Item:SGZT22090126 Top dia: 80mm Bottom dia: 75mm Height: 90mm Weight: 250g Capcity: 318ml MOQ:3000PCS                   |
| Packing           | Normal packing,Individual gift box, PVC box, window box, color box, white box, etc                                      |
| Delivery<br>time  | Within 35 days after the sample and order confirmed                                                                     |
| Payment<br>term   | 30% deposit by T/T in advance and the balance against the copy of B/L                                                   |
| Shipment          | By sea,by air,by Express and your shipping agent is acceptable                                                          |
| Usage<br>Occasion | Home decor,Wedding Decoration,Wedding Favors,Decoration enhancement,                                                    |