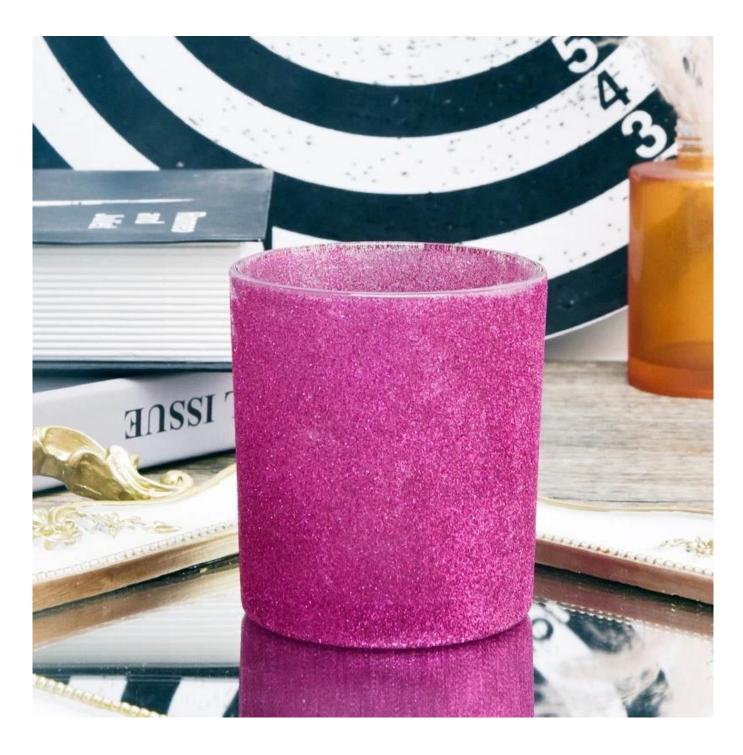

## 300ml Glass Candle Vessel For Candle Making wholesale

## **Product Description**

| product<br>name   | 300ml Glass Candle Vessel For Candle Making wholesale                                                                   |
|-------------------|-------------------------------------------------------------------------------------------------------------------------|
| Sample time       | <ul><li>1. 5 days if there is glass shape and size</li><li>2. 15 days, if you need new shapes and sizes glass</li></ul> |
| Measure           | Item:SGZT22090126 Top dia: 80mm Bottom dia: 75mm Height: 90mm Weight: 250g Capcity: 318ml MOQ:3000PCS                   |
| Packing           | Normal packing,Individual gift box, PVC box, window box, color box, white box, etc                                      |
| Delivery<br>time  | Within 35 days after the sample and order confirmed                                                                     |
| Payment<br>term   | 30% deposit by T/T in advance and the balance against the copy of B/L                                                   |
| Shipment          | By sea,by air,by Express and your shipping agent is acceptable                                                          |
| Usage<br>Occasion | Home decor,Wedding Decoration,Wedding Favors,Decoration enhancement,                                                    |