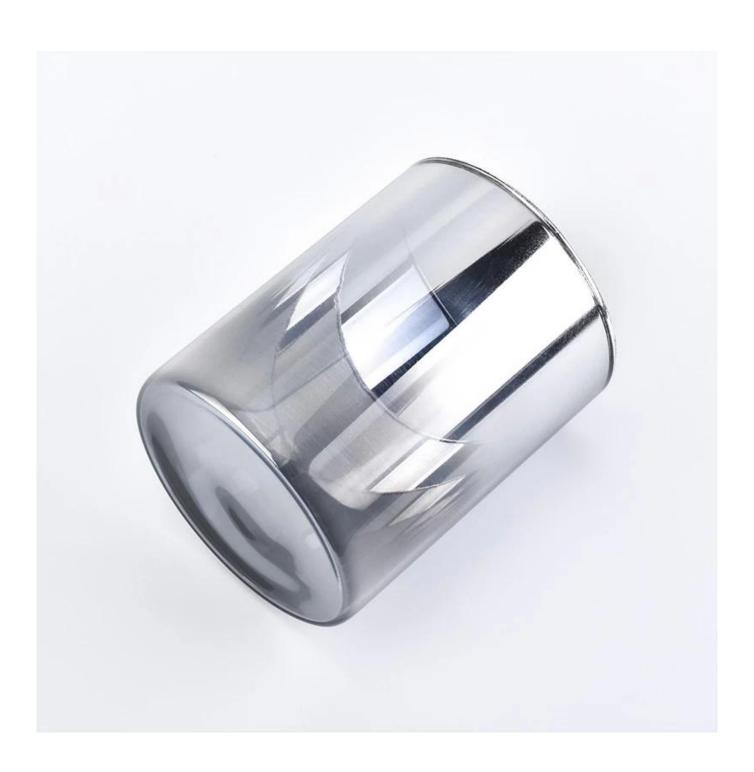

## **300ml Glass Candle Jar Wholesale**

## No second Co.in China

Our QC is more QC than our customer's QC

| Item No.          | SGLYP18070501                                                                                                                                      |
|-------------------|----------------------------------------------------------------------------------------------------------------------------------------------------|
| Product Dimension | Top dia: 70mm Bottom dia: 70mm Height: 90mm Weight: 71g Capacity: 307ml  Custom design are welcome,2oz,4oz,6oz,8oz,10oz,12oz and etc are availible |
| Decoration        | Spray color,printing,silk-screen,frosted,electroplating,laser and etc                                                                              |
| Material          | 300ml Glass Candle Jar Wholesale                                                                                                                   |
| Sample            | Exist sampe in stock for free<br>Sent collected by courier                                                                                         |
| Sample time       | Sample in stock:5-7days<br>Custom sample:15 days                                                                                                   |
| Packing           | Normal safety packing,48pcs/ctn                                                                                                                    |
| Delivery date     | 45 days after order confirmed                                                                                                                      |
| Payment terms     | 30% pay by T/T ,the balance paid after showing the B/L copy                                                                                        |
| Certificate       | Annealing(Candle holder)test                                                                                                                       |