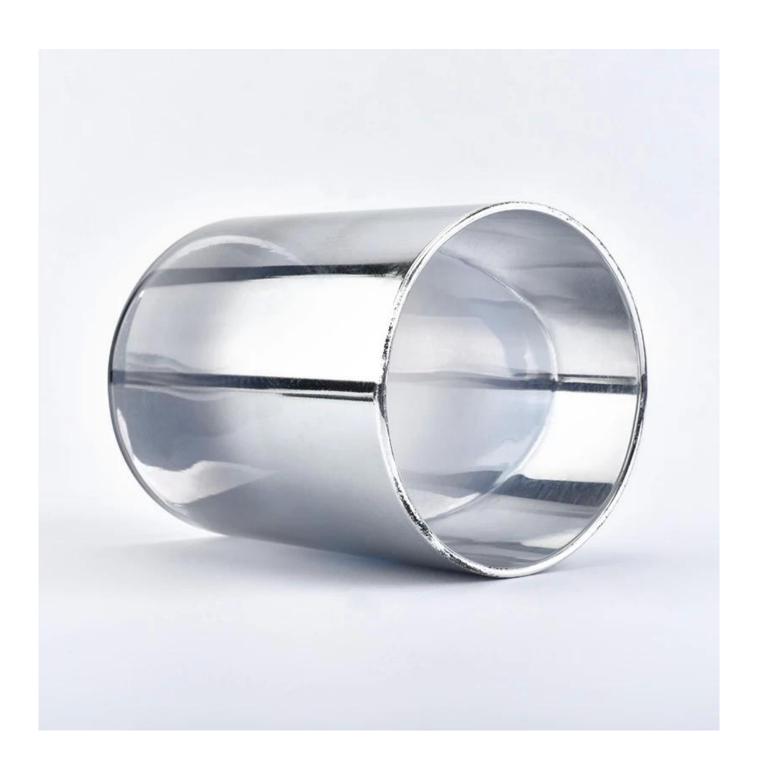

## **300ml Glass Candle Jar Wholesale**

## No second Co.in China

Our QC is more QC than our customer's QC

| Item No.          | SGLYP18070501                                                                                                                                      |
|-------------------|----------------------------------------------------------------------------------------------------------------------------------------------------|
| Product Dimension | Top dia: 70mm Bottom dia: 70mm Height: 90mm Weight: 71g Capacity: 307ml  Custom design are welcome,2oz,4oz,6oz,8oz,10oz,12oz and etc are availible |
| Decoration        | Spray color,printing,silk-screen,frosted,electroplating,laser and etc                                                                              |
| Material          | 300ml Glass Candle Jar Wholesale                                                                                                                   |
| Sample            | Exist sampe in stock for free<br>Sent collected by courier                                                                                         |
| Sample time       | Sample in stock:5-7days<br>Custom sample:15 days                                                                                                   |
| Packing           | Normal safety packing,48pcs/ctn                                                                                                                    |
| Delivery date     | 45 days after order confirmed                                                                                                                      |
| Payment terms     | 30% pay by T/T ,the balance paid after showing the B/L copy                                                                                        |
| Certificate       | Annealing(Candle holder)test                                                                                                                       |