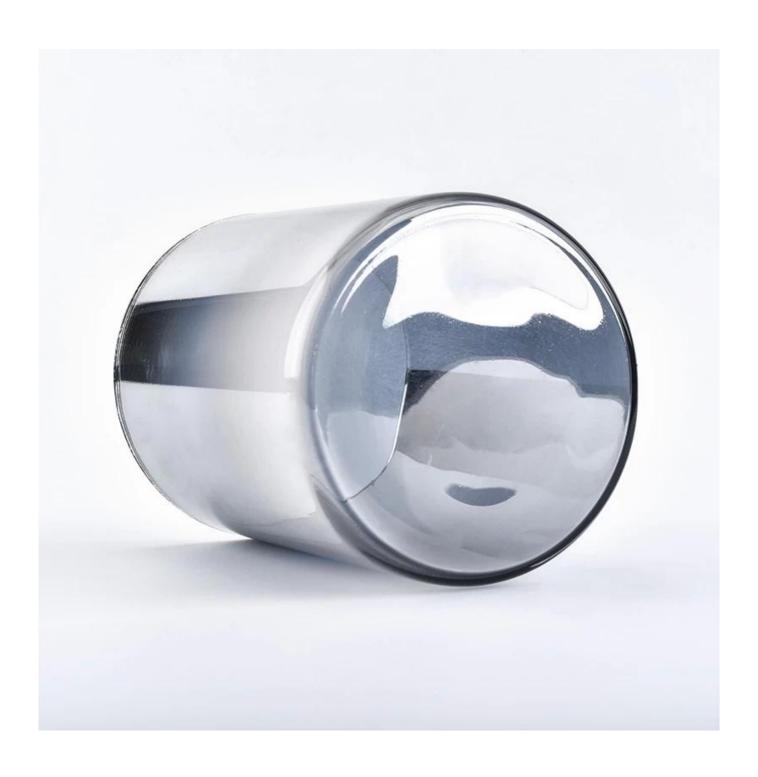

## **300ml Glass Candle Jar Wholesale**

## No second Co.in China

Our QC is more QC than our customer's QC

| Item No.          | SGLYP18070501                                                                                                                                      |
|-------------------|----------------------------------------------------------------------------------------------------------------------------------------------------|
| Product Dimension | Top dia: 70mm Bottom dia: 70mm Height: 90mm Weight: 71g Capacity: 307ml  Custom design are welcome,2oz,4oz,6oz,8oz,10oz,12oz and etc are availible |
| Decoration        | Spray color,printing,silk-screen,frosted,electroplating,laser and etc                                                                              |
| Material          | 300ml Glass Candle Jar Wholesale                                                                                                                   |
| Sample            | Exist sampe in stock for free<br>Sent collected by courier                                                                                         |
| Sample time       | Sample in stock:5-7days<br>Custom sample:15 days                                                                                                   |
| Packing           | Normal safety packing,48pcs/ctn                                                                                                                    |
| Delivery date     | 45 days after order confirmed                                                                                                                      |
| Payment terms     | 30% pay by T/T ,the balance paid after showing the B/L copy                                                                                        |
| Certificate       | Annealing(Candle holder)test                                                                                                                       |