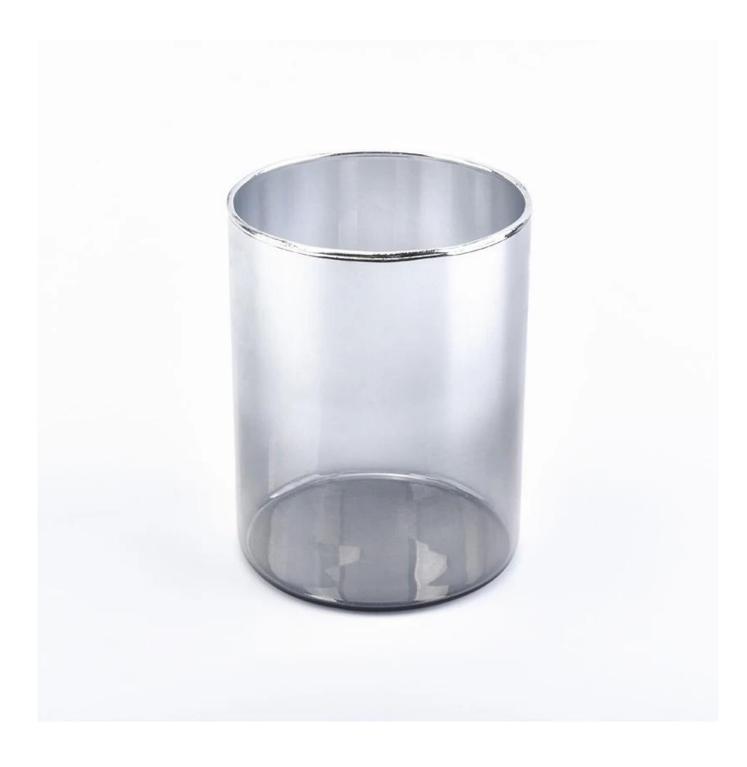

## **300ml Glass Candle Jar Wholesale**

## No second Co.in China

Our QC is more QC than our customer's QC

| Item No.          | SGLYP18070501                                                                                                                                      |
|-------------------|----------------------------------------------------------------------------------------------------------------------------------------------------|
| Product Dimension | Top dia: 70mm Bottom dia: 70mm Height: 90mm Weight: 71g Capacity: 307ml  Custom design are welcome,2oz,4oz,6oz,8oz,10oz,12oz and etc are availible |
| Decoration        | Spray color,printing,silk-screen,frosted,electroplating,laser and etc                                                                              |
| Material          | 300ml Glass Candle Jar Wholesale                                                                                                                   |
| Sample            | Exist sampe in stock for free<br>Sent collected by courier                                                                                         |
| Sample time       | Sample in stock:5-7days<br>Custom sample:15 days                                                                                                   |
| Packing           | Normal safety packing,48pcs/ctn                                                                                                                    |
| Delivery date     | 45 days after order confirmed                                                                                                                      |
| Payment terms     | 30% pay by T/T ,the balance paid after showing the B/L copy                                                                                        |
| Certificate       | Annealing(Candle holder)test                                                                                                                       |