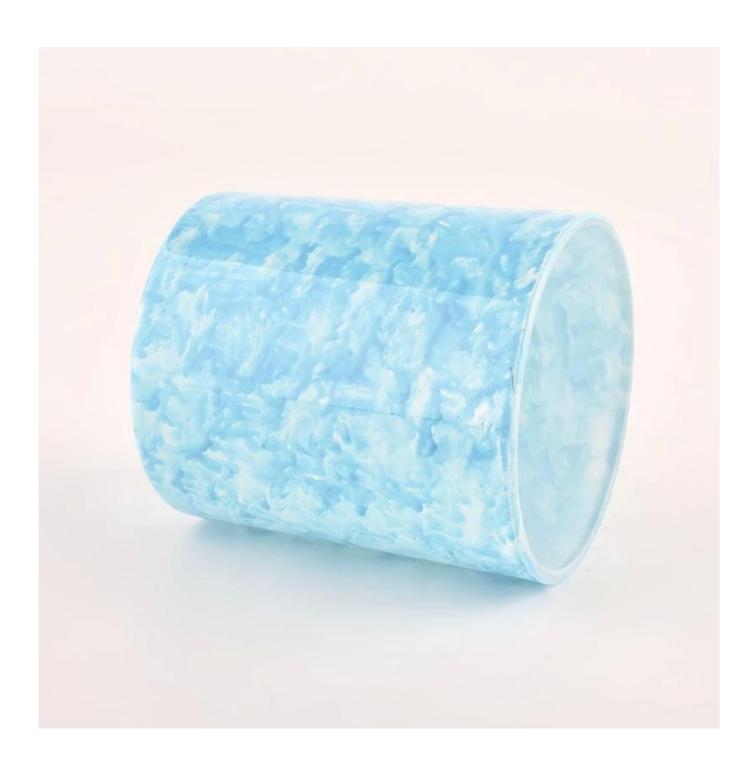

### 300ml Blue color glass candle vessel wholesale

### **Product Description**

| product name | 300ml Blue color glass candle vessel wholesale                                                                       |
|--------------|----------------------------------------------------------------------------------------------------------------------|
| Sample time  | <ol> <li>5 days if there is glass shape and size</li> <li>15 days, if you need new shapes and sizes glass</li> </ol> |

| Measure           | Item Number:SGHL22012339 Top dia:80mm Bottom dia[]74mm Height[]90mm Weight[]290g Capacity:300ML MOQ: 5000pcs |
|-------------------|--------------------------------------------------------------------------------------------------------------|
| Packing           | Normal packing,Individual gift box, PVC box, window box, color box, white box, etc                           |
| Delivery time     | Within 35 days after the sample and order confirmed                                                          |
| Payment term      | 30% deposit by T/T in advance and the balance against the copy of B/L                                        |
| Shipment          | By sea,by air,by Express and your shipping agent is acceptable                                               |
| Usage<br>Occasion | Home decor,Wedding Decoration,Wedding Favors,Decoration enhancement,                                         |