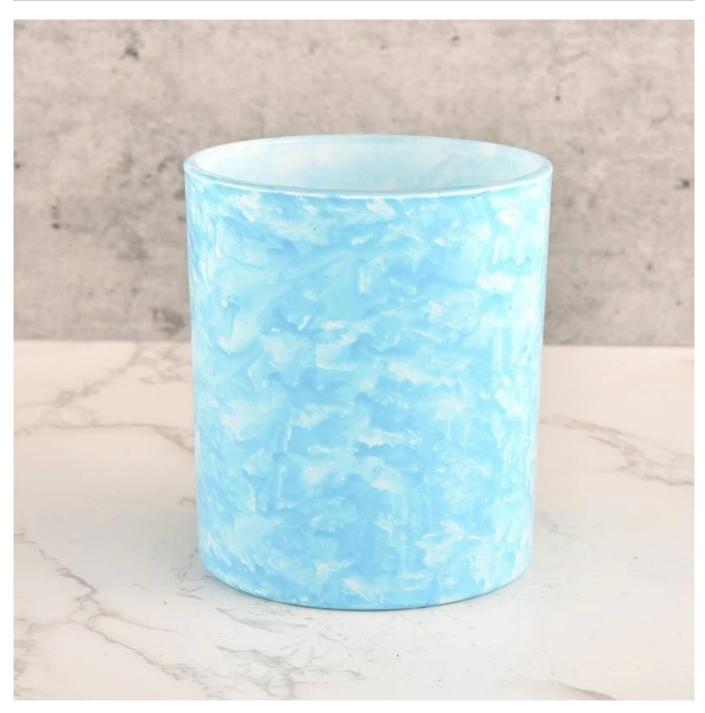

### 300ml Blue color glass candle vessel wholesale

### **Product Description**

| product name | 300ml Blue color glass candle vessel wholesale                                                                       |
|--------------|----------------------------------------------------------------------------------------------------------------------|
| Sample time  | <ol> <li>5 days if there is glass shape and size</li> <li>15 days, if you need new shapes and sizes glass</li> </ol> |

| Measure           | Item Number:SGHL22012339 Top dia:80mm Bottom dia[]74mm Height[]90mm Weight[]290g Capacity:300ML MOQ: 5000pcs |
|-------------------|--------------------------------------------------------------------------------------------------------------|
| Packing           | Normal packing,Individual gift box, PVC box, window box, color box, white box, etc                           |
| Delivery time     | Within 35 days after the sample and order confirmed                                                          |
| Payment term      | 30% deposit by T/T in advance and the balance against the copy of B/L                                        |
| Shipment          | By sea,by air,by Express and your shipping agent is acceptable                                               |
| Usage<br>Occasion | Home decor,Wedding Decoration,Wedding Favors,Decoration enhancement,                                         |