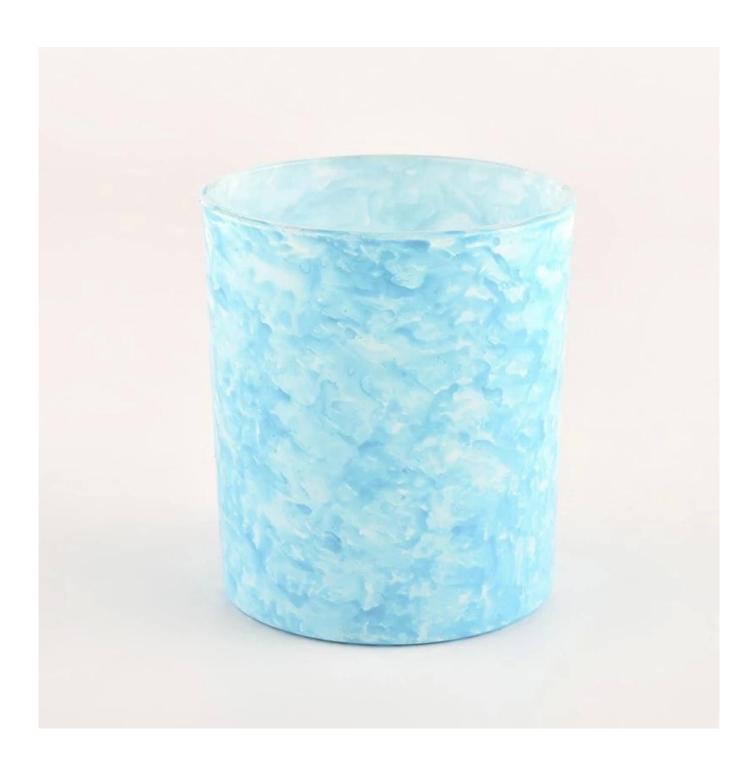

### 300ml Blue color glass candle vessel wholesale

### **Product Description**

| product name | 300ml Blue color glass candle vessel wholesale                                                                       |
|--------------|----------------------------------------------------------------------------------------------------------------------|
| Sample time  | <ol> <li>5 days if there is glass shape and size</li> <li>15 days, if you need new shapes and sizes glass</li> </ol> |

| Measure           | Item Number:SGHL22012339 Top dia:80mm Bottom dia[]74mm Height[]90mm Weight[]290g Capacity:300ML MOQ: 5000pcs |
|-------------------|--------------------------------------------------------------------------------------------------------------|
| Packing           | Normal packing,Individual gift box, PVC box, window box, color box, white box, etc                           |
| Delivery time     | Within 35 days after the sample and order confirmed                                                          |
| Payment term      | 30% deposit by T/T in advance and the balance against the copy of B/L                                        |
| Shipment          | By sea,by air,by Express and your shipping agent is acceptable                                               |
| Usage<br>Occasion | Home decor,Wedding Decoration,Wedding Favors,Decoration enhancement,                                         |