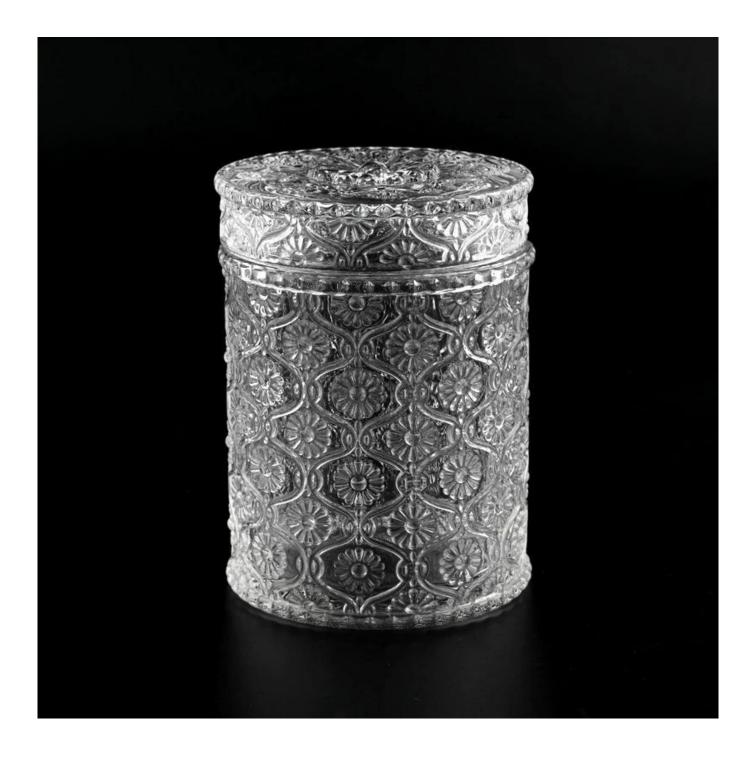

With a gorgeous, crystal clear glass composition, Beautiful craftsmanship and fine glassware go hand-in-hand, and no vessel demonstrates that more eloquently than this glass candle jar. Keep your candles in a container that they deserve, and provide a pretty presentation to your customers.

This youthful and vigorous <u>glass candle jars</u> provide various choice. No matter as candle jar, or as storage jar, It can bring warmth and happiness to your life, customize pattern jars provide you more choices that matches

with your home decoration. You can work out more patterns for you candle brand!

This classic 10 ounce glass tumbler is a fantastic choice for high end scented poured candles. Set up as an aromatherapy cup for the home or wedding party or as a vase for the wedding centerpiece.