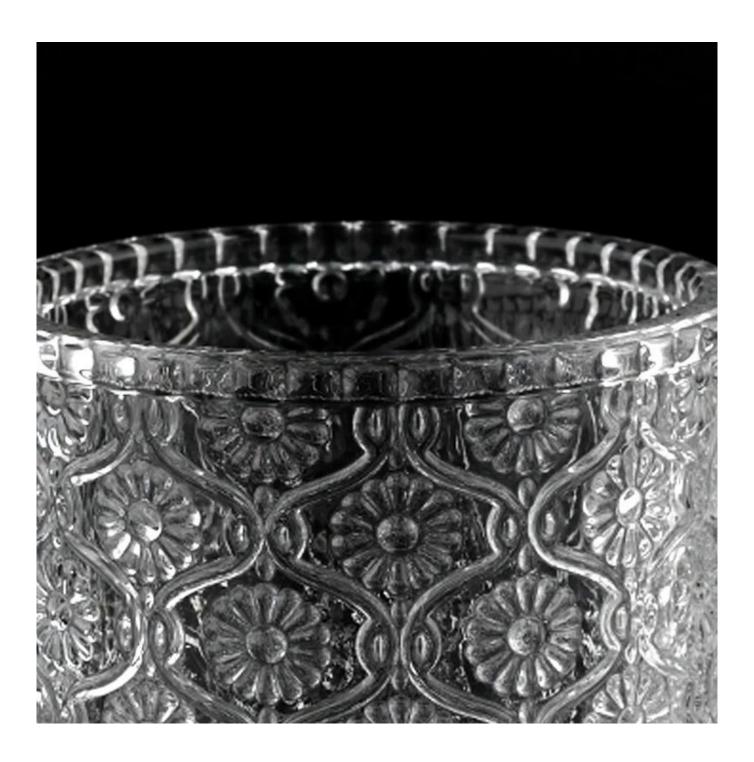

With a gorgeous, crystal clear glass composition, Beautiful craftsmanship and fine glassware go hand-in-hand, and no vessel demonstrates that more eloquently than this glass candle jar. Keep your candles in a container that they deserve, and provide a pretty presentation to your customers.

This youthful and vigorous <u>glass candle jars</u> provide various choice. No matter as candle jar, or as storage jar, It can bring warmth and happiness to your life, customize pattern jars provide you more choices that matches

with your home decoration. You can work out more patterns for you candle brand!

This classic 10 ounce glass tumbler is a fantastic choice for high end scented poured candles. Set up as an aromatherapy cup for the home or wedding party or as a vase for the wedding centerpiece.