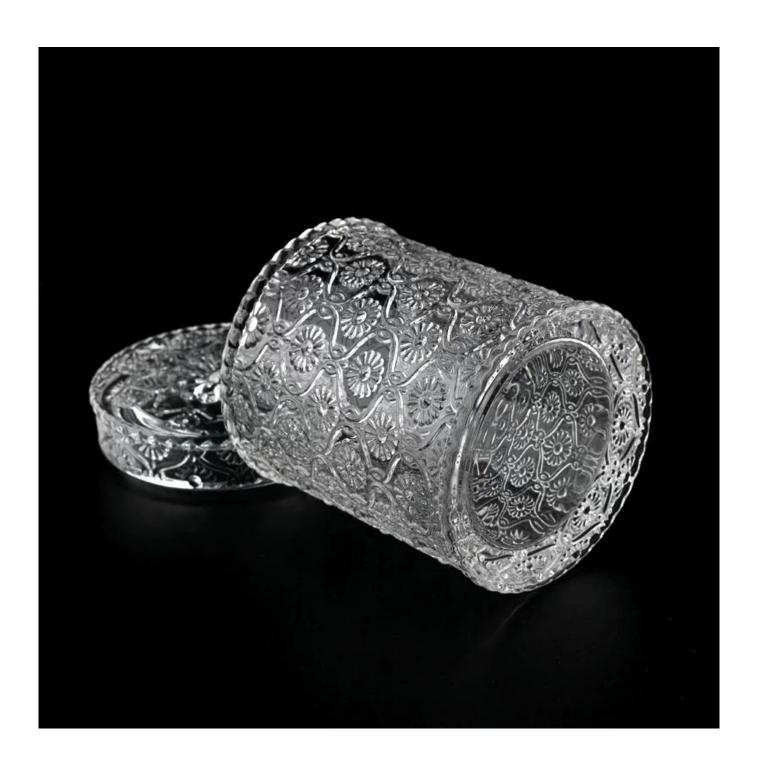

With a gorgeous, crystal clear glass composition, Beautiful craftsmanship and fine glassware go hand-in-hand, and no vessel demonstrates that more eloquently than this glass candle jar. Keep your candles in a container that they deserve, and provide a pretty presentation to your customers.

This youthful and vigorous <u>glass candle jars</u> provide various choice. No matter as candle jar, or as storage jar, It can bring warmth and happiness to your life, customize pattern jars provide you more choices that matches

with your home decoration. You can work out more patterns for you candle brand!

This classic 10 ounce glass tumbler is a fantastic choice for high end scented poured candles. Set up as an aromatherapy cup for the home or wedding party or as a vase for the wedding centerpiece.