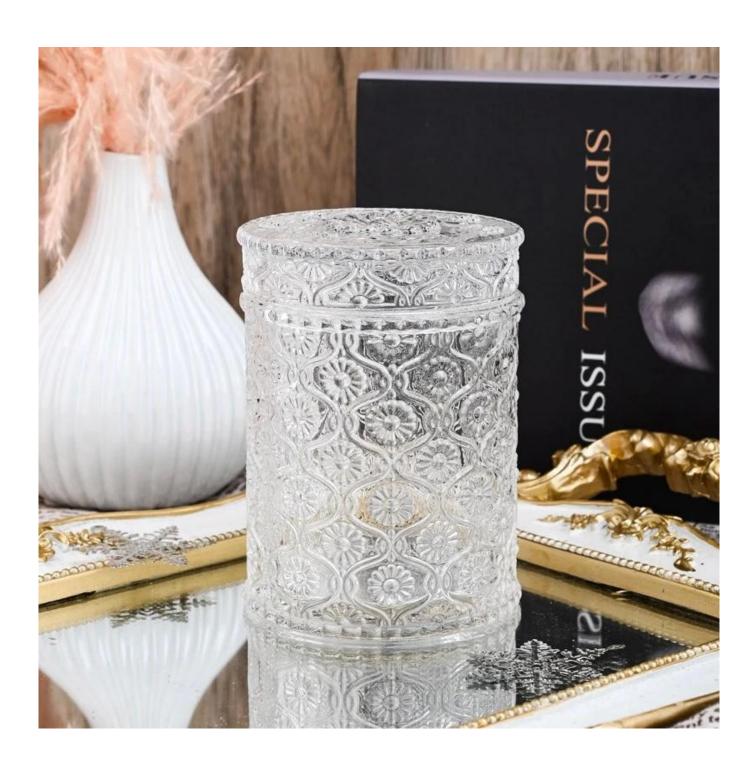

With a gorgeous, crystal clear glass composition, Beautiful craftsmanship and fine glassware go hand-in-hand, and no vessel demonstrates that more eloquently than this glass candle jar. Keep your candles in a container that they deserve, and provide a pretty presentation to your customers.

This youthful and vigorous <u>glass candle jars</u> provide various choice. No matter as candle jar, or as storage jar, It can bring warmth and happiness to your life, customize pattern jars provide you more choices that matches

with your home decoration. You can work out more patterns for you candle brand!

This classic 10 ounce glass tumbler is a fantastic choice for high end scented poured candles. Set up as an aromatherapy cup for the home or wedding party or as a vase for the wedding centerpiece.