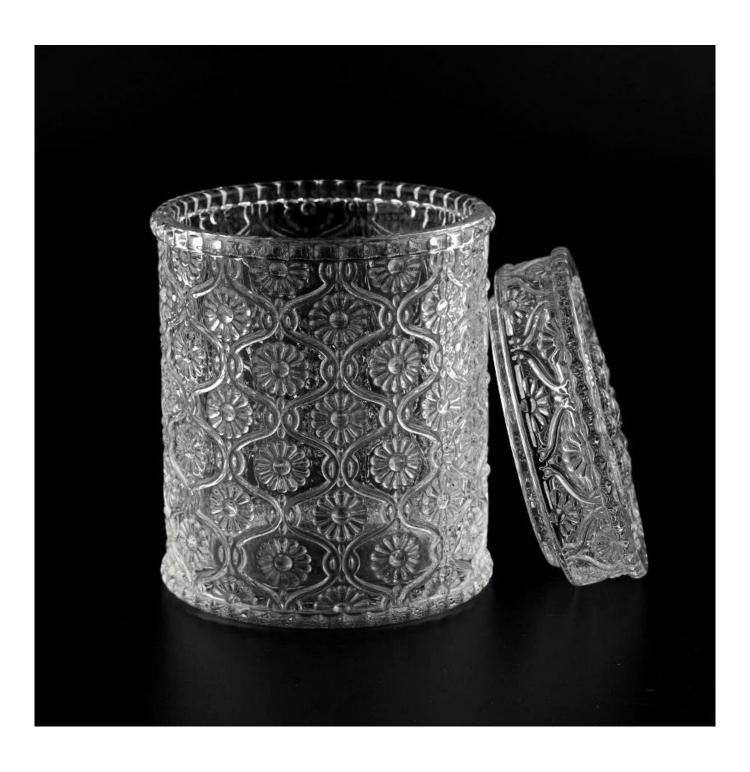

With a gorgeous, crystal clear glass composition, Beautiful craftsmanship and fine glassware go hand-in-hand, and no vessel demonstrates that more eloquently than this glass candle jar. Keep your candles in a container that they deserve, and provide a pretty presentation to your customers.

This youthful and vigorous <u>glass candle jars</u> provide various choice. No matter as candle jar, or as storage jar, It can bring warmth and happiness to your life, customize pattern jars provide you more choices that matches

with your home decoration. You can work out more patterns for you candle brand!

This classic 10 ounce glass tumbler is a fantastic choice for high end scented poured candles. Set up as an aromatherapy cup for the home or wedding party or as a vase for the wedding centerpiece.