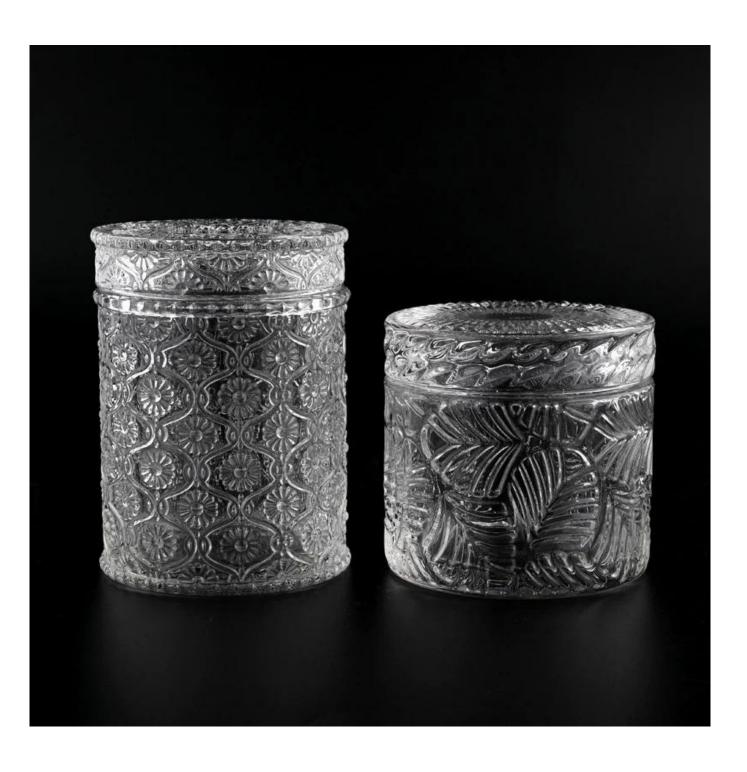

This youthful and vigorous <u>glass candle jars</u> provide various choice. No matter as candle jar, or as storage jar, It can bring warmth and happiness to your life, customize pattern jars provide you more choices that matches

with your home decoration. You can work out more patterns for you candle brand!

This classic 10 ounce glass tumbler is a fantastic choice for high end scented poured candles. Set up as an aromatherapy cup for the home or wedding party or as a vase for the wedding centerpiece.