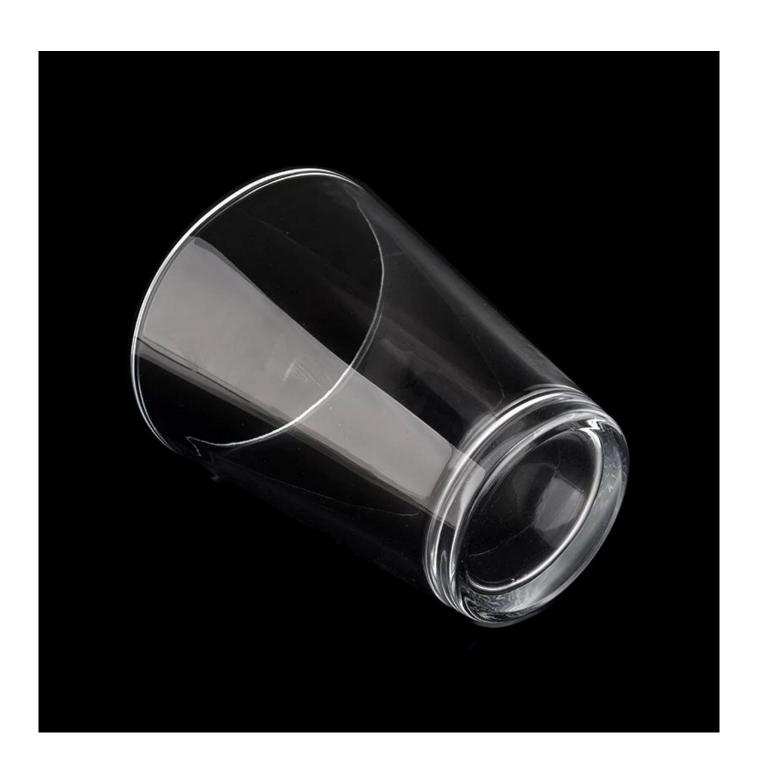

# 3000ml giant V shape empty candle jar from <u>Sunny</u> <u>Glassware</u>

#### **Product Description**

| product name  | 3000ml giant V shape empty candle jar from <u>Sunny Glassware</u>                                                    |
|---------------|----------------------------------------------------------------------------------------------------------------------|
| Sample time   | <ol> <li>5 days if there is glass shape and size</li> <li>15 days, if you need new shapes and sizes glass</li> </ol> |
| Measure       | Item No.:SGJD21101601 Top dia: 186 mm Bottom dia: 120 mm Height:230mm Weight: 2410g Capcity: 3000ml                  |
| Packing       | Normal packing,Individual gift box, PVC box, window box, color box, white box, etc                                   |
| Delivery time | Within 35 days after the sample and order confirmed                                                                  |
| Payment term  | 30% deposit by T/T in advance and the balance against the copy of B/L                                                |