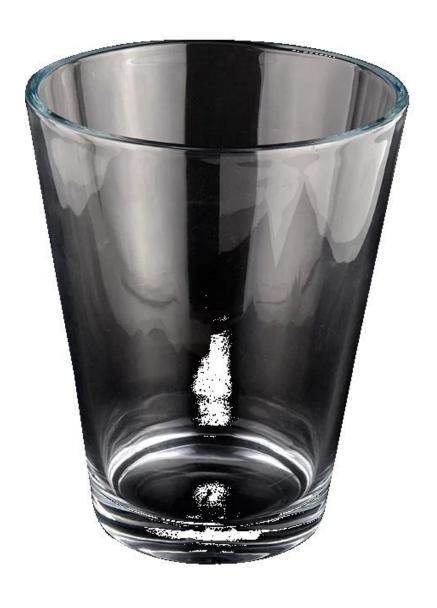

# 3000ml giant V shape empty candle jar from <u>Sunny</u> <u>Glassware</u>

#### **Product Description**

| product name  | 3000ml giant V shape empty candle jar from <u>Sunny Glassware</u>                                                    |
|---------------|----------------------------------------------------------------------------------------------------------------------|
| Sample time   | <ol> <li>5 days if there is glass shape and size</li> <li>15 days, if you need new shapes and sizes glass</li> </ol> |
| Measure       | Item No.:SGJD21101601 Top dia: 186 mm Bottom dia: 120 mm Height:230mm Weight: 2410g Capcity: 3000ml                  |
| Packing       | Normal packing,Individual gift box, PVC box, window box, color box, white box, etc                                   |
| Delivery time | Within 35 days after the sample and order confirmed                                                                  |
| Payment term  | 30% deposit by T/T in advance and the balance against the copy of B/L                                                |