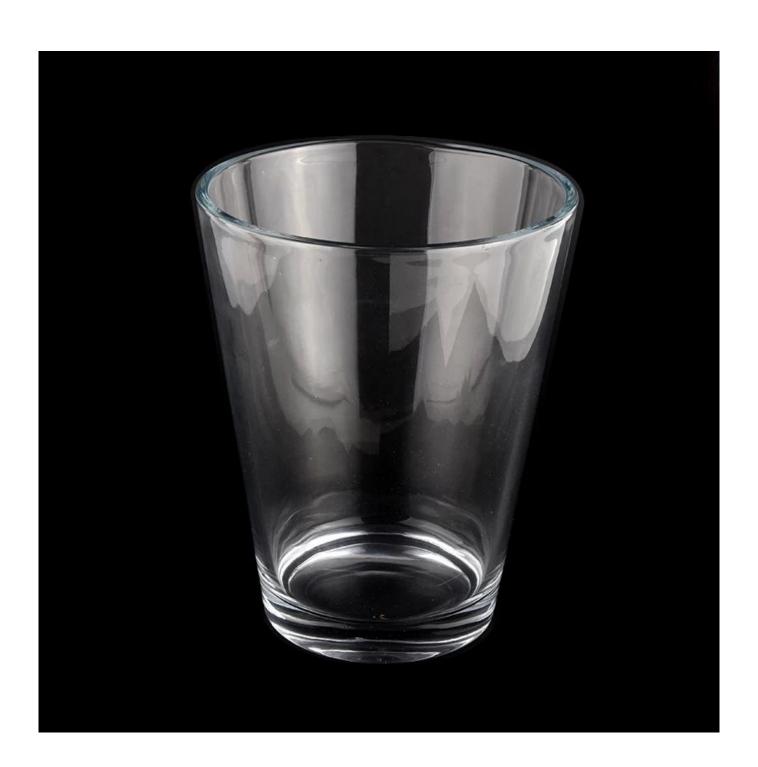

# 3000ml giant V shape empty candle jar from <u>Sunny</u> <u>Glassware</u>

#### **Product Description**

| product name  | 3000ml giant V shape empty candle jar from <u>Sunny Glassware</u>                                                    |
|---------------|----------------------------------------------------------------------------------------------------------------------|
| Sample time   | <ol> <li>5 days if there is glass shape and size</li> <li>15 days, if you need new shapes and sizes glass</li> </ol> |
| Measure       | Item No.:SGJD21101601 Top dia: 186 mm Bottom dia: 120 mm Height:230mm Weight: 2410g Capcity: 3000ml                  |
| Packing       | Normal packing,Individual gift box, PVC box, window box, color box, white box, etc                                   |
| Delivery time | Within 35 days after the sample and order confirmed                                                                  |
| Payment term  | 30% deposit by T/T in advance and the balance against the copy of B/L                                                |