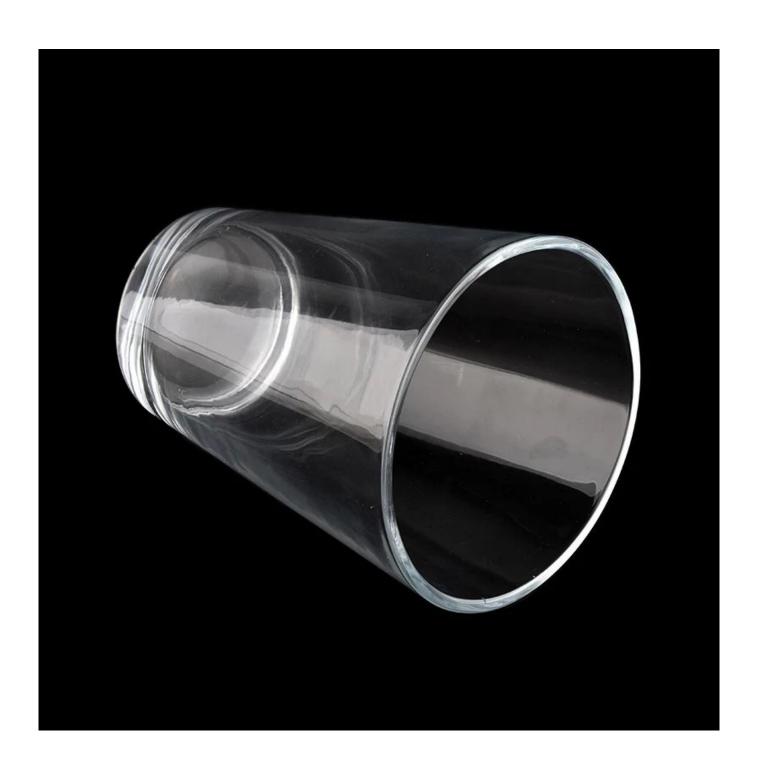

# 3000ml giant V shape empty candle jar from <u>Sunny</u> <u>Glassware</u>

#### **Product Description**

| product name  | 3000ml giant V shape empty candle jar from <u>Sunny Glassware</u>                                                    |
|---------------|----------------------------------------------------------------------------------------------------------------------|
| Sample time   | <ol> <li>5 days if there is glass shape and size</li> <li>15 days, if you need new shapes and sizes glass</li> </ol> |
| Measure       | Item No.:SGJD21101601 Top dia: 186 mm Bottom dia: 120 mm Height:230mm Weight: 2410g Capcity: 3000ml                  |
| Packing       | Normal packing,Individual gift box, PVC box, window box, color box, white box, etc                                   |
| Delivery time | Within 35 days after the sample and order confirmed                                                                  |
| Payment term  | 30% deposit by T/T in advance and the balance against the copy of B/L                                                |