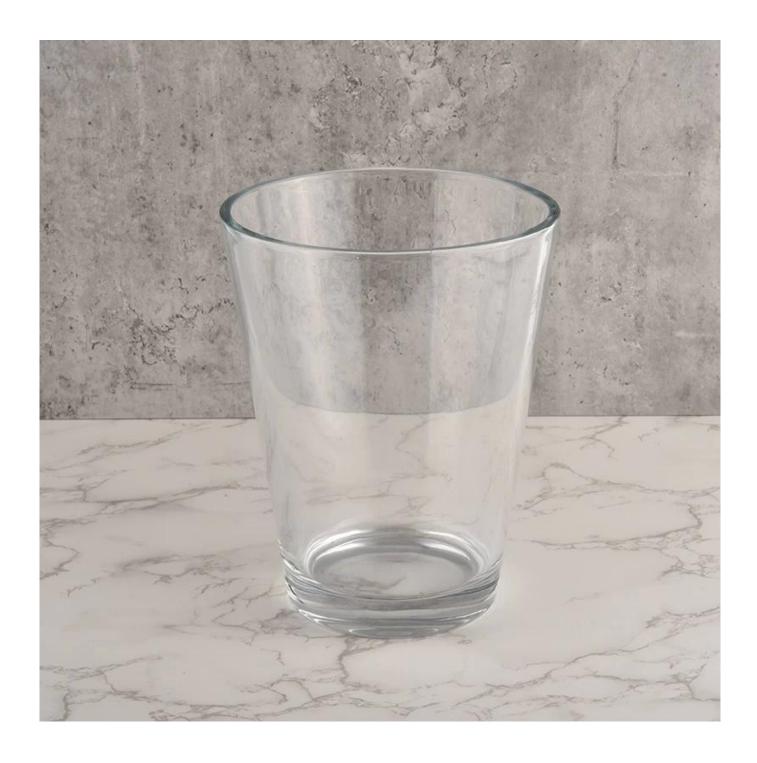

# 3000ml giant V shape empty candle jar from <u>Sunny</u> <u>Glassware</u>

#### **Product Description**

| product name  | 3000ml giant V shape empty candle jar from <u>Sunny Glassware</u>                                                    |
|---------------|----------------------------------------------------------------------------------------------------------------------|
| Sample time   | <ol> <li>5 days if there is glass shape and size</li> <li>15 days, if you need new shapes and sizes glass</li> </ol> |
| Measure       | Item No.:SGJD21101601 Top dia: 186 mm Bottom dia: 120 mm Height:230mm Weight: 2410g Capcity: 3000ml                  |
| Packing       | Normal packing,Individual gift box, PVC box, window box, color box, white box, etc                                   |
| Delivery time | Within 35 days after the sample and order confirmed                                                                  |
| Payment term  | 30% deposit by T/T in advance and the balance against the copy of B/L                                                |