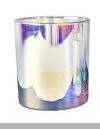

# 3 Wicks 12oz Pink Glass Candle Jars

## No second Co.in China

Our QC is more QC than our customer's QC

| Item No.          | SGJD20041801                                                                                                                                         |
|-------------------|------------------------------------------------------------------------------------------------------------------------------------------------------|
| Product Dimension | Top dia: 110mm Bottom dia: 100mm Height:80mm Weight: 363g Capacity: 490ml  Custom design are welcome,2oz,4oz,6oz,8oz,10oz,12oz and etc are availible |
| Decoration        | Spray color,printing,silk-screen,frosted,electroplating,laser and etc                                                                                |
| Material          | 10oz Decorative Empty Glass Candle Jars With Laser Engraved                                                                                          |
| Sample            | Exist sampe in stock for free<br>Sent collected by courier                                                                                           |
| Sample time       | Sample in stock:5-7days<br>Custom sample:15 days                                                                                                     |
| Packing           | Normal safety packing,48pcs/ctn                                                                                                                      |
| Delivery date     | 45 days after order confirmed                                                                                                                        |
| Payment terms     | 30% pay by T/T ,the balance paid after showing the B/L copy                                                                                          |
| Certificate       | Annealing(Candle holder)test                                                                                                                         |