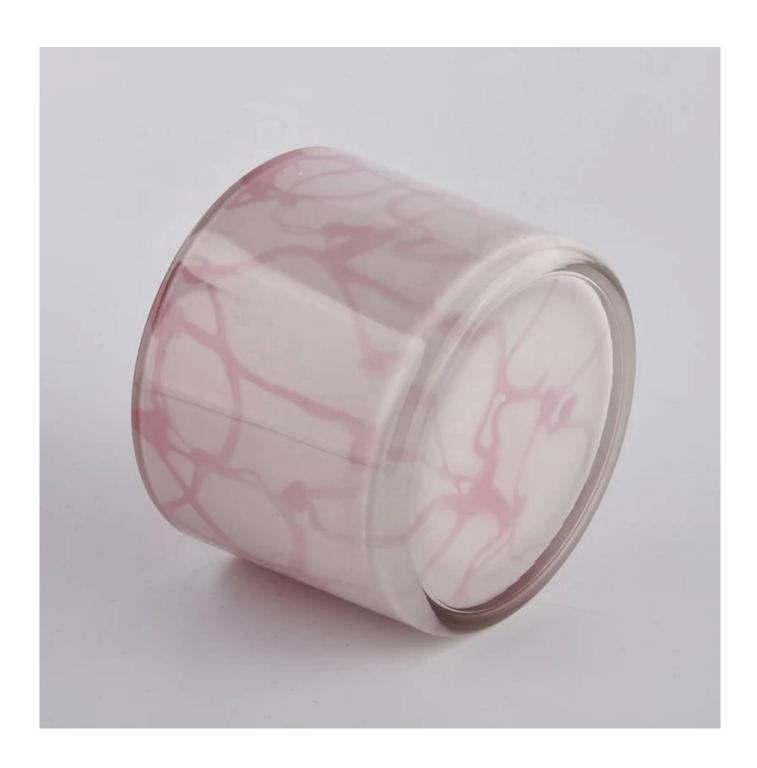

# 3 Wicks 12oz Pink Glass Candle Jars

## No second Co.in China

Our QC is more QC than our customer's QC

| Item No.          | SGJD20041801                                                                                                                                         |
|-------------------|------------------------------------------------------------------------------------------------------------------------------------------------------|
| Product Dimension | Top dia: 110mm Bottom dia: 100mm Height:80mm Weight: 363g Capacity: 490ml  Custom design are welcome,2oz,4oz,6oz,8oz,10oz,12oz and etc are availible |
| Decoration        | Spray color,printing,silk-screen,frosted,electroplating,laser and etc                                                                                |
| Material          | 10oz Decorative Empty Glass Candle Jars With Laser Engraved                                                                                          |
| Sample            | Exist sampe in stock for free<br>Sent collected by courier                                                                                           |
| Sample time       | Sample in stock:5-7days<br>Custom sample:15 days                                                                                                     |
| Packing           | Normal safety packing,48pcs/ctn                                                                                                                      |
| Delivery date     | 45 days after order confirmed                                                                                                                        |
| Payment terms     | 30% pay by T/T ,the balance paid after showing the B/L copy                                                                                          |
| Certificate       | Annealing(Candle holder)test                                                                                                                         |