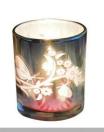

# 3 Wicks 12oz Pink Glass Candle Jars

## No second Co.in China

Our QC is more QC than our customer's QC

| Item No.          | SGJD20041801                                                                                                                                         |
|-------------------|------------------------------------------------------------------------------------------------------------------------------------------------------|
| Product Dimension | Top dia: 110mm Bottom dia: 100mm Height:80mm Weight: 363g Capacity: 490ml  Custom design are welcome,2oz,4oz,6oz,8oz,10oz,12oz and etc are availible |
| Decoration        | Spray color,printing,silk-screen,frosted,electroplating,laser and etc                                                                                |
| Material          | 10oz Decorative Empty Glass Candle Jars With Laser Engraved                                                                                          |
| Sample            | Exist sampe in stock for free<br>Sent collected by courier                                                                                           |
| Sample time       | Sample in stock:5-7days<br>Custom sample:15 days                                                                                                     |
| Packing           | Normal safety packing,48pcs/ctn                                                                                                                      |
| Delivery date     | 45 days after order confirmed                                                                                                                        |
| Payment terms     | 30% pay by T/T ,the balance paid after showing the B/L copy                                                                                          |
| Certificate       | Annealing(Candle holder)test                                                                                                                         |