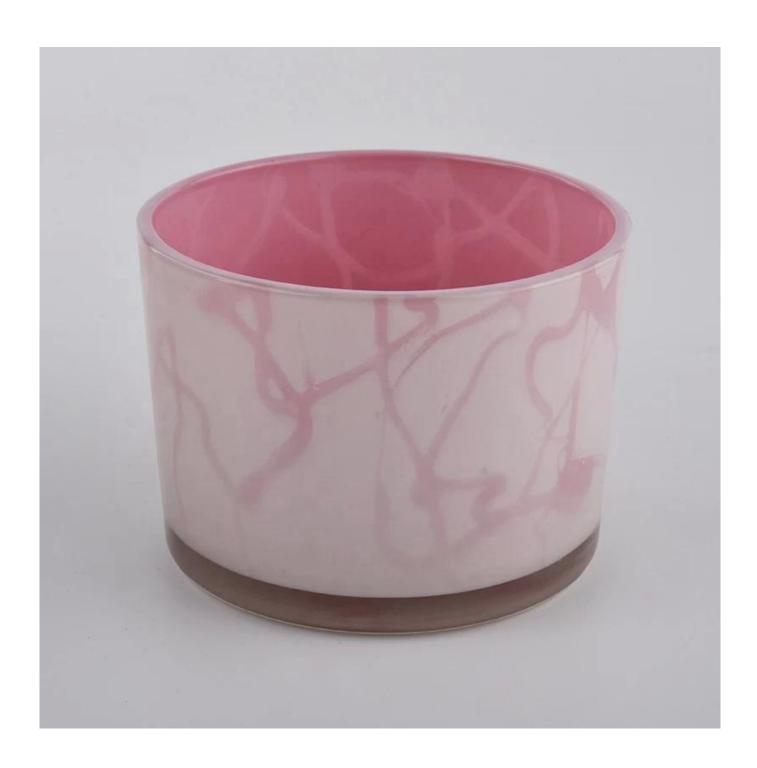

# 3 Wicks 12oz Pink Glass Candle Jars

## No second Co.in China

Our QC is more QC than our customer's QC

| Item No.          | SGJD20041801                                                                                                                                         |
|-------------------|------------------------------------------------------------------------------------------------------------------------------------------------------|
| Product Dimension | Top dia: 110mm Bottom dia: 100mm Height:80mm Weight: 363g Capacity: 490ml  Custom design are welcome,2oz,4oz,6oz,8oz,10oz,12oz and etc are availible |
| Decoration        | Spray color,printing,silk-screen,frosted,electroplating,laser and etc                                                                                |
| Material          | 10oz Decorative Empty Glass Candle Jars With Laser Engraved                                                                                          |
| Sample            | Exist sampe in stock for free<br>Sent collected by courier                                                                                           |
| Sample time       | Sample in stock:5-7days<br>Custom sample:15 days                                                                                                     |
| Packing           | Normal safety packing,48pcs/ctn                                                                                                                      |
| Delivery date     | 45 days after order confirmed                                                                                                                        |
| Payment terms     | 30% pay by T/T ,the balance paid after showing the B/L copy                                                                                          |
| Certificate       | Annealing(Candle holder)test                                                                                                                         |