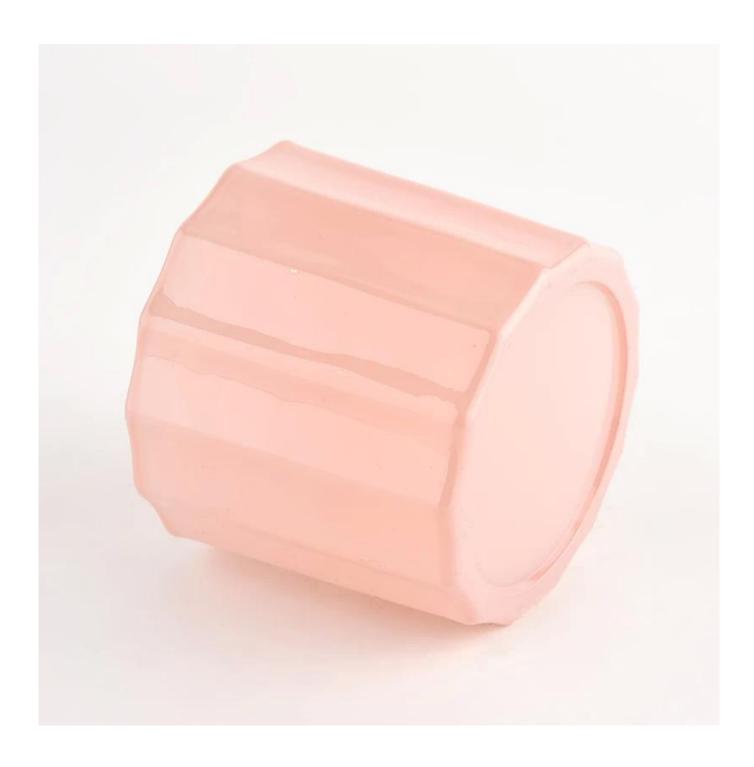

### 280ml pink vertical stripe glass candle jar wholesale

| Measure           | Item:SGXF22012005 Top dia: 88mm Bottom dia: 85mm Height: 78mm Weight: 452g Capacity:280ml |
|-------------------|-------------------------------------------------------------------------------------------|
| Packing           | Normal packing,Individual gift box, PVC box, window box, color box, white box, etc        |
| Delivery time     | Within 35 days after the sample and order confirmed                                       |
| Payment term      | 30% deposit by T/T in advance and the balance against the copy of B/L                     |
| Shipment          | By sea,by air,by Express and your shipping agent is acceptable                            |
| Usage<br>Occasion | Home decor,Wedding Decoration,Wedding Favors,Decoration enhancement,                      |