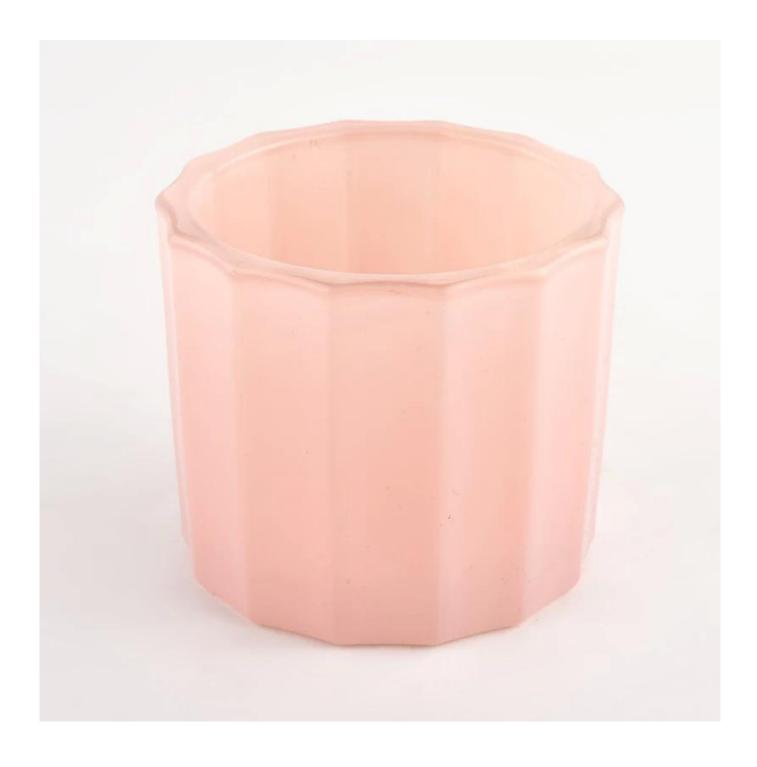

### 280ml pink vertical stripe glass candle jar wholesale

### **Product Description**

| product name | 280ml pink vertical stripe glass candle jar wholesale                                                                |
|--------------|----------------------------------------------------------------------------------------------------------------------|
| Sample time  | <ol> <li>5 days if there is glass shape and size</li> <li>15 days, if you need new shapes and sizes glass</li> </ol> |

| Measure           | Item:SGXF22012005 Top dia: 88mm Bottom dia: 85mm Height: 78mm Weight: 452g Capacity:280ml |
|-------------------|-------------------------------------------------------------------------------------------|
| Packing           | Normal packing,Individual gift box, PVC box, window box, color box, white box, etc        |
| Delivery time     | Within 35 days after the sample and order confirmed                                       |
| Payment term      | 30% deposit by T/T in advance and the balance against the copy of B/L                     |
| Shipment          | By sea,by air,by Express and your shipping agent is acceptable                            |
| Usage<br>Occasion | Home decor,Wedding Decoration,Wedding Favors,Decoration enhancement,                      |