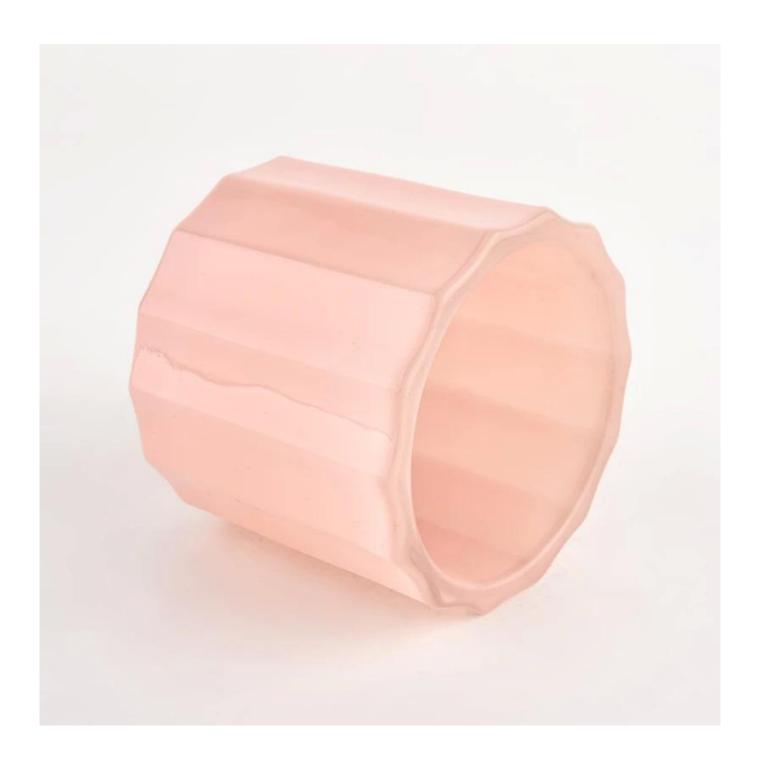

### 280ml pink vertical stripe glass candle jar wholesale

| Measure           | Item:SGXF22012005 Top dia: 88mm Bottom dia: 85mm Height: 78mm Weight: 452g Capacity:280ml |
|-------------------|-------------------------------------------------------------------------------------------|
| Packing           | Normal packing,Individual gift box, PVC box, window box, color box, white box, etc        |
| Delivery time     | Within 35 days after the sample and order confirmed                                       |
| Payment term      | 30% deposit by T/T in advance and the balance against the copy of B/L                     |
| Shipment          | By sea,by air,by Express and your shipping agent is acceptable                            |
| Usage<br>Occasion | Home decor,Wedding Decoration,Wedding Favors,Decoration enhancement,                      |