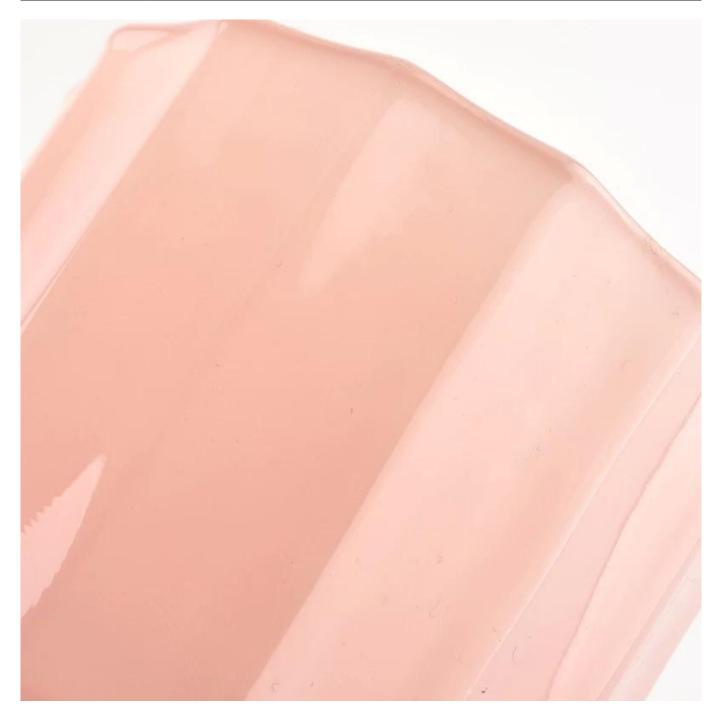

### 280ml pink vertical stripe glass candle jar wholesale

| Measure           | Item:SGXF22012005 Top dia: 88mm Bottom dia: 85mm Height: 78mm Weight: 452g Capacity:280ml |
|-------------------|-------------------------------------------------------------------------------------------|
| Packing           | Normal packing,Individual gift box, PVC box, window box, color box, white box, etc        |
| Delivery time     | Within 35 days after the sample and order confirmed                                       |
| Payment term      | 30% deposit by T/T in advance and the balance against the copy of B/L                     |
| Shipment          | By sea,by air,by Express and your shipping agent is acceptable                            |
| Usage<br>Occasion | Home decor,Wedding Decoration,Wedding Favors,Decoration enhancement,                      |