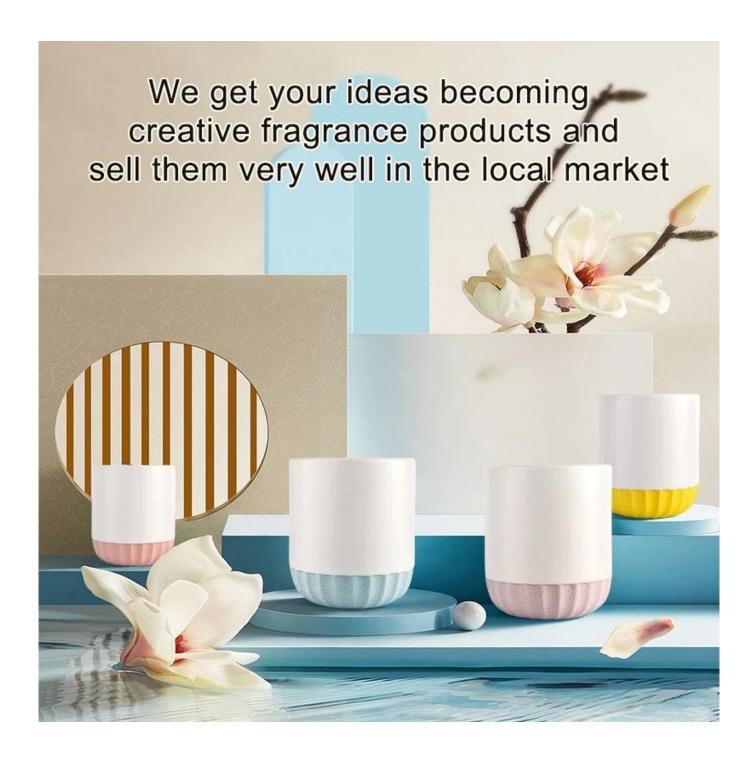

This youthful and vigorous <u>ceramic candle jars</u> provide various choice. No matter as candle jar, or as storage jar, It can bring warmth and happiness to your life, customize pattern jars provide you more choices that matches with your home decoration. You can work out more patterns for you candle brand!

Unusual shapes and simple style-perfect for presenting your style in any room. Quality, impressive style and these <u>ceramic candle jars</u> so very gift worthy.

This decorative candle jar is the perfect gift for friendship and makes a elegance high-end gift for your loved ones. Everyone will appreciate the craftsmanship quality of this exquisite <u>ceramic candle jars</u>.

This gorgeous <u>ceramic candle jars</u> matches with any home decoration furniture, for example, dining table, cooking bench, dressing table, tea table, coffee bar and bookshelves. It is also easy going with restaurants and hotels. When the candle is lighted, the room is filled with aroma!