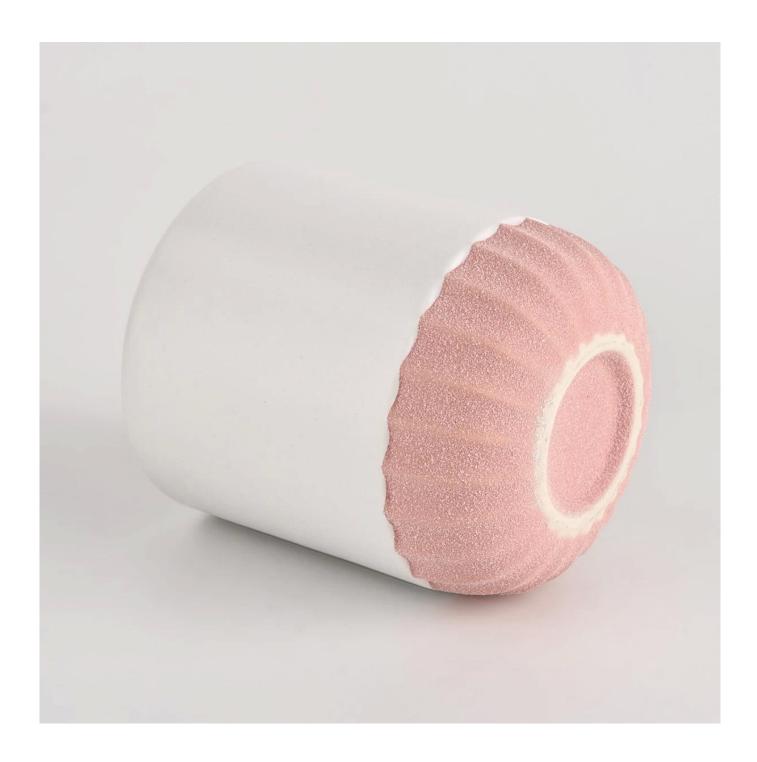

## product description

| product<br>name   | 271ml porcelain wholesales candle jars home decor wedding <u>ceramic candle</u> <u>holder</u> with lid |  |  |
|-------------------|--------------------------------------------------------------------------------------------------------|--|--|
| Sample<br>time    | 1. 5 days if there is glass shape and size 2. 15 days, if you need new shapes and sizes glass          |  |  |
| Measure           | Item No.:SGMK21102720 Top dia: 79mm Bottom dia: 75mm Height: 92mm Weight: 285g Capacity: 271ml         |  |  |
| Packing           | Normal packing,Individual gift box, PVC box, window box, color box, white box, etc                     |  |  |
| Delivery<br>time  | Within 35 days after the sample and order confirmed                                                    |  |  |
| Payment<br>term   | 30% deposit by T/T in advance and the balance against the copy of B/L                                  |  |  |
| Shipment          | By sea,by air,by Express and your shipping agent is acceptable                                         |  |  |
| Usage<br>Occasion | Home decor,Wedding Decoration,Wedding Favors,Decoration enhancement,                                   |  |  |

This youthful and vigorous <u>ceramic candle jars</u> provide various choice. No matter as candle jar, or as storage jar, It can bring warmth and happiness to your life, customize pattern jars provide you more choices that matches with your home decoration. You can work out more patterns for you candle brand!

Unusual shapes and simple style-perfect for presenting your style in any room. Quality, impressive style and these <u>ceramic candle jars</u> so very gift worthy.

This decorative candle jar is the perfect gift for friendship and makes a elegance high-end gift for your loved ones. Everyone will appreciate the craftsmanship quality of this exquisite <u>ceramic candle jars</u>.