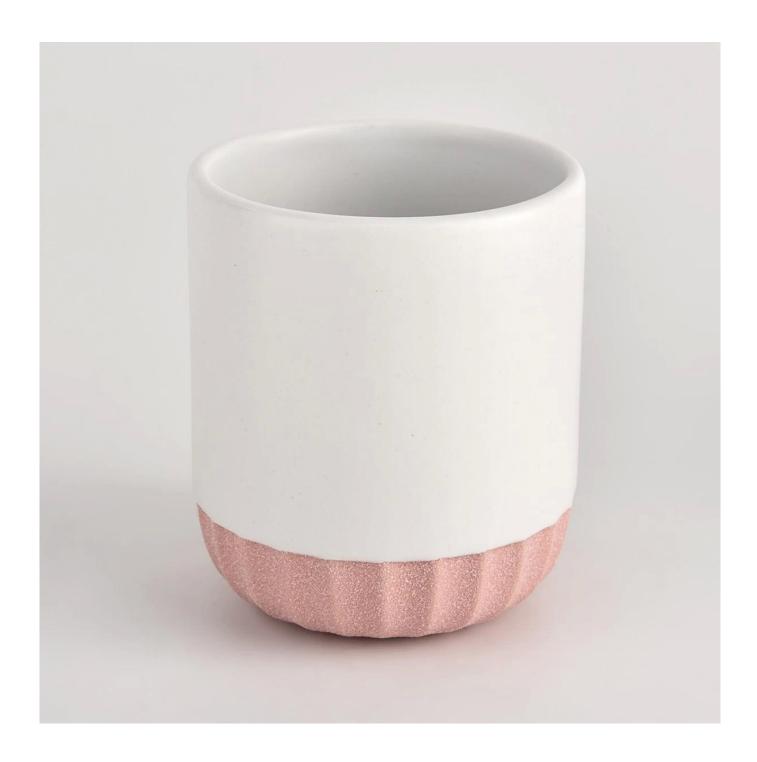

## product description

| product<br>name   | 271ml porcelain wholesales candle jars home decor wedding <u>ceramic candle</u> <u>holder</u> with lid |  |  |
|-------------------|--------------------------------------------------------------------------------------------------------|--|--|
| Sample<br>time    | 1. 5 days if there is glass shape and size 2. 15 days, if you need new shapes and sizes glass          |  |  |
| Measure           | Item No.:SGMK21102720 Top dia: 79mm Bottom dia: 75mm Height: 92mm Weight: 285g Capacity: 271ml         |  |  |
| Packing           | Normal packing,Individual gift box, PVC box, window box, color box, white box, etc                     |  |  |
| Delivery<br>time  | Within 35 days after the sample and order confirmed                                                    |  |  |
| Payment<br>term   | 30% deposit by T/T in advance and the balance against the copy of B/L                                  |  |  |
| Shipment          | By sea,by air,by Express and your shipping agent is acceptable                                         |  |  |
| Usage<br>Occasion | Home decor,Wedding Decoration,Wedding Favors,Decoration enhancement,                                   |  |  |

This youthful and vigorous <u>ceramic candle jars</u> provide various choice. No matter as candle jar, or as storage jar, It can bring warmth and happiness to your life, customize pattern jars provide you more choices that matches with your home decoration. You can work out more patterns for you candle brand!

Unusual shapes and simple style-perfect for presenting your style in any room. Quality, impressive style and these <u>ceramic candle jars</u> so very gift worthy.

This decorative candle jar is the perfect gift for friendship and makes a elegance high-end gift for your loved ones. Everyone will appreciate the craftsmanship quality of this exquisite <u>ceramic candle jars</u>.