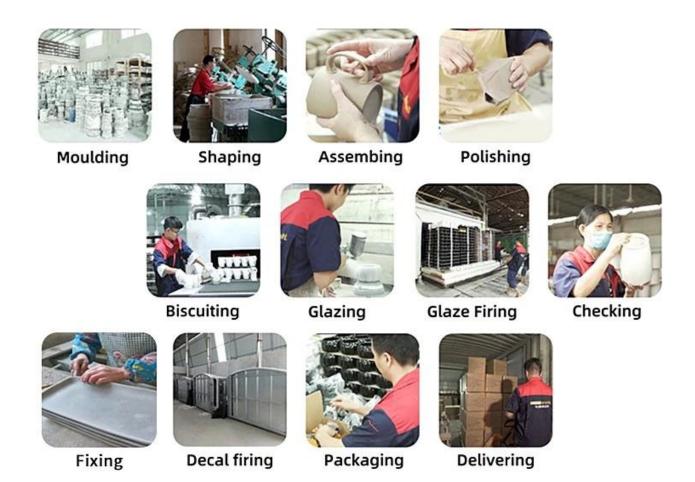

rative candle jar is the perfect gift for friendship and makes a elegance high-end gift for your loved ones. Everyone will appreciate the craftsmanship quality of this exquisite <u>ceramic candle jars</u>.



This gorgeous <u>ceramic candle jars</u> matches with any home decoration furniture, for example, dining table, cooking bench, dressing table, tea table, coffee bar and bookshelves. It is also easy going with restaurants and hotels. When the candle is lighted, the room is filled with aroma!

# Wide range of application

## WIDE RANGE OF APPLICATION

Suitable for: home life/coffee shop/restaurant/wedding/party/Christmas etc



HOME LIFE



COFFEE SHOP



RESTAURANT



WEDDING



**PARTY** 



CHRISTMAS ETC

Factory

## · FACTORY ·







## **Technological process**

# PROCESS CRAFTS



## **Packing & Shipping**

# 

# Different From The Peer



Own professional shipping company( Shenzhen Sunny Worldwide logistics)



20+ years freight history and WCA members.

# **PACKING**

We have Normal packing, PVC box
Window box,carton box,pallet Color box, White box,ect.
of course,we can customize
Individual gift box for you.





#### 1) Can you combine many items assorted in one container in my first order?

Yes, we can. But the quantity of each ordered item should reach our MOQ.

## 2) If any quality problem, how can you settle it for us?

When discharging the container, you need to inspect all the cargo. If any breakage or

defect products were founded, you must take the pictures from the original carton. All the claims must be presented within 15 working days after dischargi