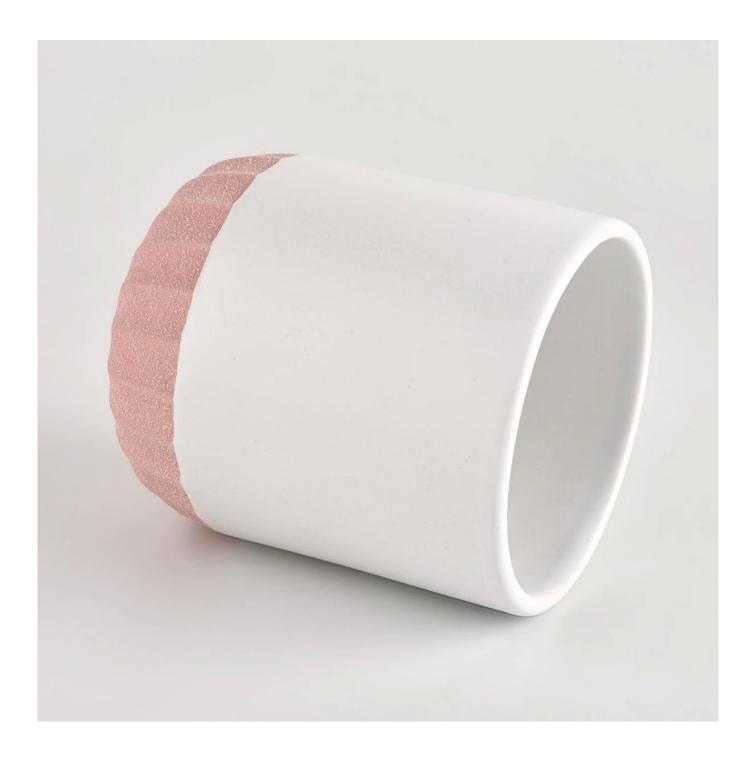

## product description

| product<br>name   | 271ml porcelain wholesales candle jars home decor wedding <u>ceramic candle</u> <u>holder</u> with lid |  |  |
|-------------------|--------------------------------------------------------------------------------------------------------|--|--|
| Sample<br>time    | 1. 5 days if there is glass shape and size 2. 15 days, if you need new shapes and sizes glass          |  |  |
| Measure           | Item No.:SGMK21102720 Top dia: 79mm Bottom dia: 75mm Height: 92mm Weight: 285g Capacity: 271ml         |  |  |
| Packing           | Normal packing,Individual gift box, PVC box, window box, color box, white box, etc                     |  |  |
| Delivery<br>time  | Within 35 days after the sample and order confirmed                                                    |  |  |
| Payment<br>term   | 30% deposit by T/T in advance and the balance against the copy of B/L                                  |  |  |
| Shipment          | By sea,by air,by Express and your shipping agent is acceptable                                         |  |  |
| Usage<br>Occasion | Home decor,Wedding Decoration,Wedding Favors,Decoration enhancement,                                   |  |  |

This youthful and vigorous <u>ceramic candle jars</u> provide various choice. No matter as candle jar, or as storage jar, It can bring warmth and happiness to your life, customize pattern jars provide you more choices that matches with your home decoration. You can work out more patterns for you candle brand!

Unusual shapes and simple style-perfect for presenting your style in any room. Quality, impressive style and these <u>ceramic candle jars</u> so very gift worthy.

This decorative candle jar is the perfect gift for friendship and makes a elegance high-end gift for your loved ones. Everyone will appreciate the craftsmanship quality of this exquisite <u>ceramic candle jars</u>.