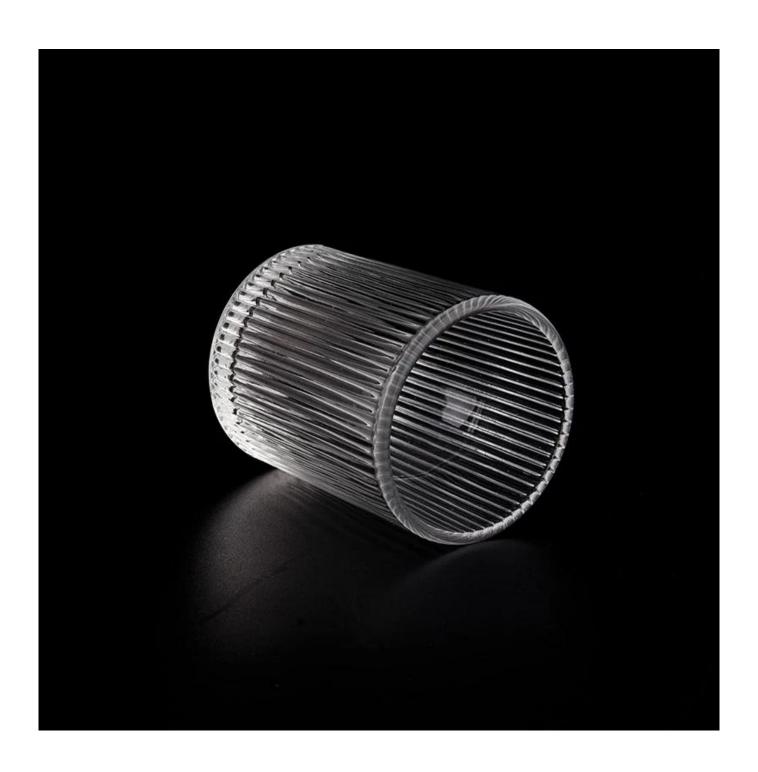

With a gorgeous, crystal clear glass composition, Beautiful craftsmanship and fine glassware go hand-in-hand, and no vessel demonstrates that more eloquently than this glass candle jar. Keep your candles in a container that they deserve, and provide a pretty presentation to your customers.

This youthful and vigorous <u>glass candle jars</u> provide various choice. No matter as candle jar, or as storage jar, It can bring warmth and happiness to your life, customize pattern jars provide you more choices that matches with your home decoration. You can work out more patterns for you candle

## brand!

This glass tumbler is a fantastic choice for high end scented poured candles. Set up as an aromatherapy cup for the home or wedding party or as a vase for the wedding centerpiece.