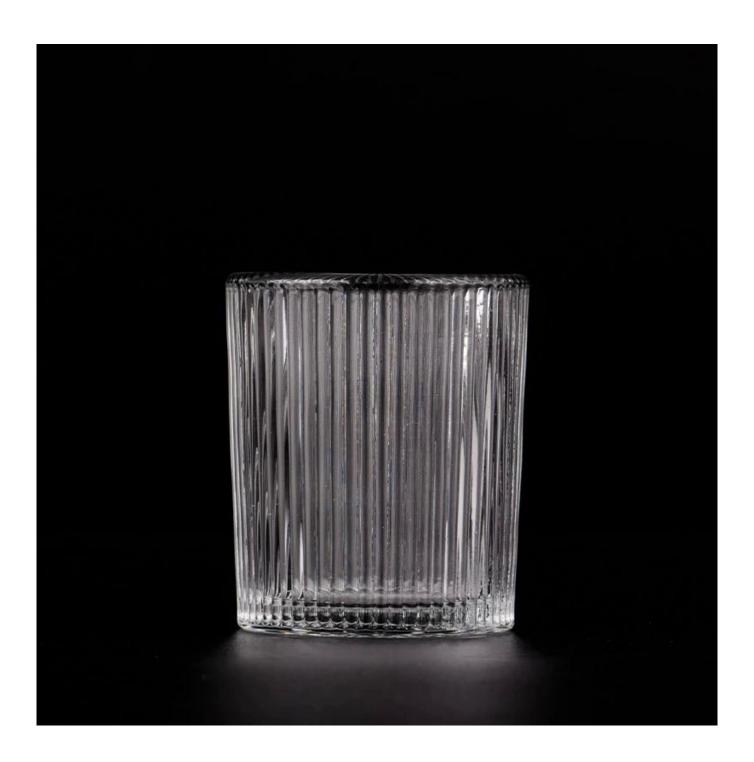

With a gorgeous, crystal clear glass composition, Beautiful craftsmanship and fine glassware go hand-in-hand, and no vessel demonstrates that more eloquently than this glass candle jar. Keep your candles in a container that they deserve, and provide a pretty presentation to your customers.