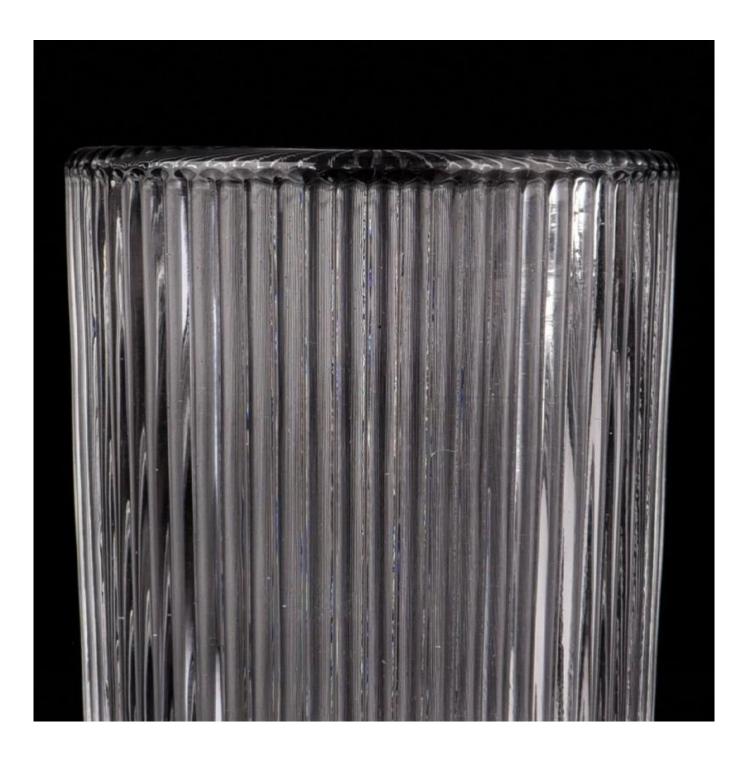

With a gorgeous, crystal clear glass composition, Beautiful craftsmanship and fine glassware go hand-in-hand, and no vessel demonstrates that more eloquently than this glass candle jar. Keep your candles in a container that they deserve, and provide a pretty presentation to your customers.

This youthful and vigorous <u>glass candle jars</u> provide various choice. No matter as candle jar, or as storage jar, It can bring warmth and happiness to your life, customize pattern jars provide you more choices that matches with your home decoration. You can work out more patterns for you candle