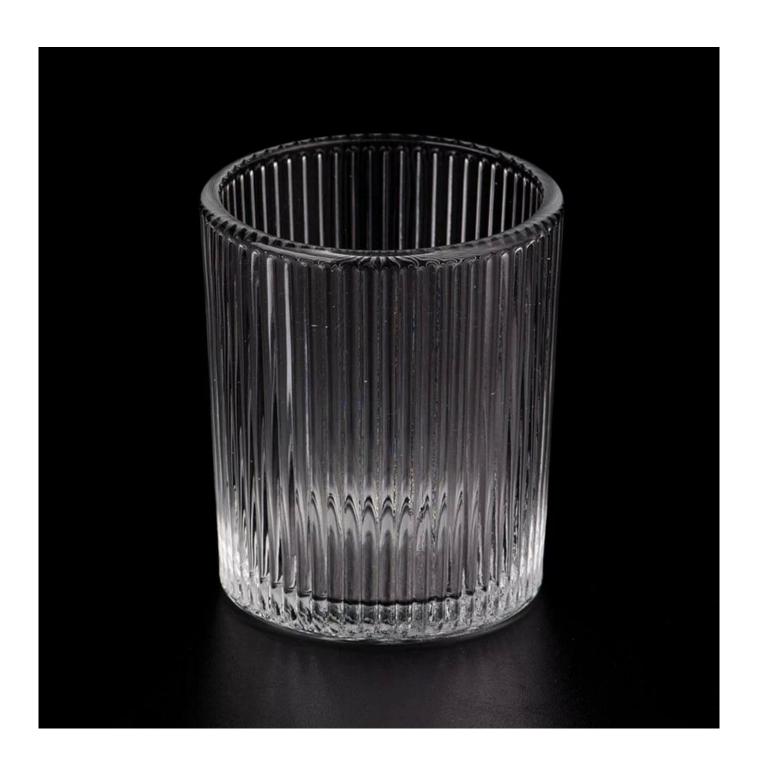

With a gorgeous, crystal clear glass composition, Beautiful craftsmanship and fine glassware go hand-in-hand, and no vessel demonstrates that more eloquently than this glass candle jar. Keep your candles in a container that they deserve, and provide a pretty presentation to your customers.