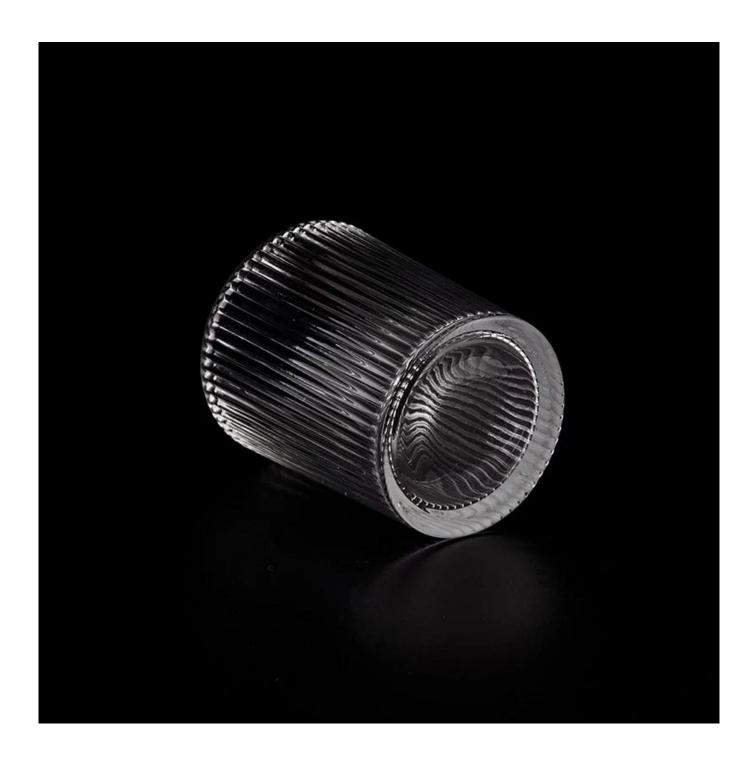

With a gorgeous, crystal clear glass composition, Beautiful craftsmanship and fine glassware go hand-in-hand, and no vessel demonstrates that more eloquently than this glass candle jar. Keep your candles in a container that they deserve, and provide a pretty presentation to your customers.

This youthful and vigorous <u>glass candle jars</u> provide various choice. No matter as candle jar, or as storage jar, It can bring warmth and happiness to your life, customize pattern jars provide you more choices that matches with your home decoration. You can work out more patterns for you candle

## brand!

This glass tumbler is a fantastic choice for high end scented poured candles. Set up as an aromatherapy cup for the home or wedding party or as a vase for the wedding centerpiece.