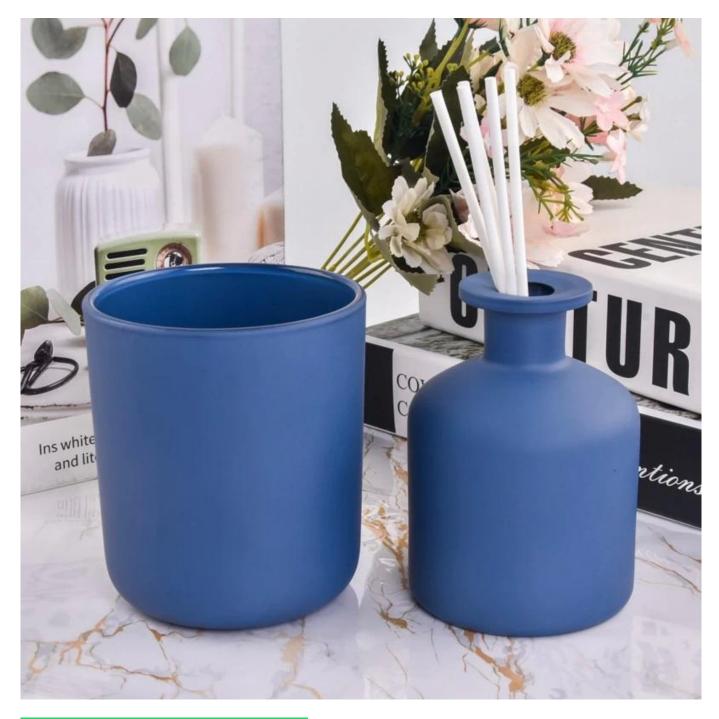

# 250ml glass aromatherapy reed diffuser fragrance glass bottle

- Upmost dedication to design, never compression on quality
- <u>Sunny Glassware</u> strictly protect the customers' designs, all the newly designed items from us haven't been copied in three years.
- Product quality is the major focus in <u>Sunny Glassware</u>. <u>Sunny Glassware</u> once demolished 80,000 pcs of glass vessel with barely visible blemish.

### product description

| product<br>name   | 250ml glass aromatherapy reed diffuser fragrance glass bottle                                             |
|-------------------|-----------------------------------------------------------------------------------------------------------|
| Sample time       | 1. 5 days if there is glass shape and size 2. 15 days, if you need new shapes and sizes glass             |
| Measure           | Item:SGLG23011602 Top dia:45 mm Bottom dia: 80 mm Height: 113 mm Weight: 374 g Capcity:258 ml MOQ:5000pcs |
| Packing           | Normal packing, Individual gift box, PVC box, window box, color box, white box, etc                       |
| Delivery<br>time  | Within 35 days after the sample and order confirmed                                                       |
| Payment<br>term   | 30% deposit by T/T in advance and the balance against the copy of B/L                                     |
| Shipment          | By sea,by air,by Express and your shipping agent is acceptable                                            |
| Usage<br>Occasion | Home decor, Wedding Decoration, Wedding Favors, Decoration enhancement,                                   |

With a gorgeous, crystal clear glass composition, Beautiful craftsmanship and fine glassware go hand-in-hand, and no vessel demonstrates that more eloquently than this glass candle jar. Keep your candles in a container that they deserve, and provide a pretty presentation to your customers.

This youthful and vigorous <u>glass candle jars</u> provide various choice. No matter as candle jar, or as storage jar, It can bring warmth and happiness to your life, customize pattern jars provide you more choices that matches with your home decoration. You can work out more patterns for you candle brand!

This classic 10 ounce glass tumbler is a fantastic choice for high end scented poured candles. Set up as an aromatherapy cup for the home or wedding party or as a vase for the wedding centerpiece.

Wide range of application