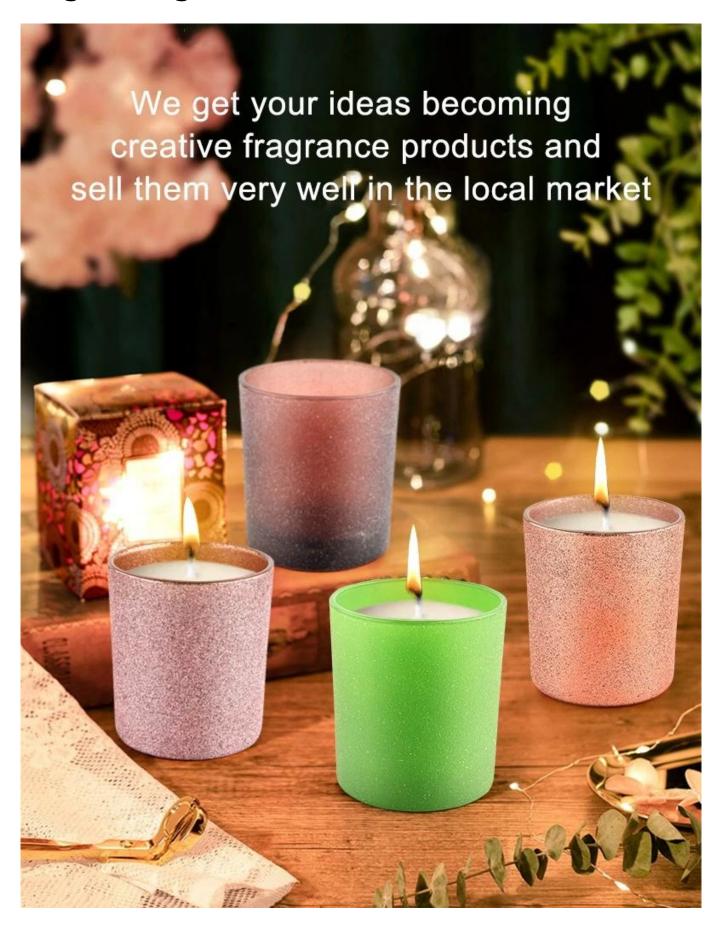

With a gorgeous, crystal clear glass composition, Beautiful craftsmanship and fine glassware go hand-in-hand, and no vessel demonstrates that more eloquently than this glass candle jar. Keep your candles in a container that they deserve, and provide a pretty presentation to your customers.

This youthful and vigorous <u>glass candle jars</u> provide various choice. No matter as candle jar, or as storage jar, It can bring warmth and happiness to your life, customize pattern jars provide you more choices that matches with your home decoration. You can work out more patterns for you candle brand!

This classic 10 ounce glass tumbler is a fantastic choice for high end scented poured candles. Set up as an aromatherapy cup for the home or wedding party or as a vase for the wedding centerpiece.

Wide range of application