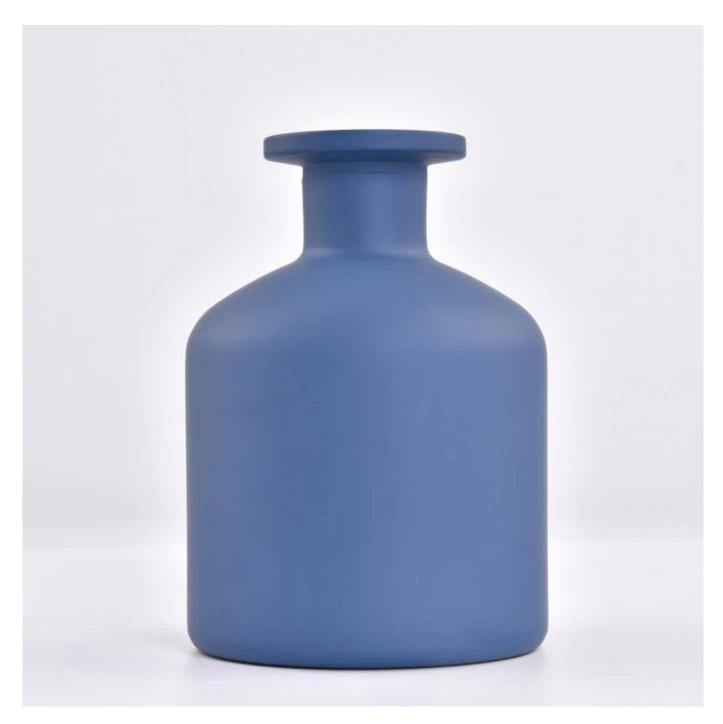

# 250ml glass aromatherapy reed diffuser fragrance glass bottle

- Upmost dedication to design, never compression on quality
- <u>Sunny Glassware</u> strictly protect the customers' designs, all the newly designed items from us haven't been copied in three years.
- Product quality is the major focus in <u>Sunny Glassware</u>. <u>Sunny Glassware</u> once demolished 80,000 pcs of glass vessel with barely visible blemish.

### product description

| product<br>name   | 250ml glass aromatherapy reed diffuser fragrance glass bottle                                             |
|-------------------|-----------------------------------------------------------------------------------------------------------|
| Sample time       | 1. 5 days if there is glass shape and size 2. 15 days, if you need new shapes and sizes glass             |
| Measure           | Item:SGLG23011602 Top dia:45 mm Bottom dia: 80 mm Height: 113 mm Weight: 374 g Capcity:258 ml MOQ:5000pcs |
| Packing           | Normal packing, Individual gift box, PVC box, window box, color box, white box, etc                       |
| Delivery<br>time  | Within 35 days after the sample and order confirmed                                                       |
| Payment<br>term   | 30% deposit by T/T in advance and the balance against the copy of B/L                                     |
| Shipment          | By sea,by air,by Express and your shipping agent is acceptable                                            |
| Usage<br>Occasion | Home decor, Wedding Decoration, Wedding Favors, Decoration enhancement,                                   |