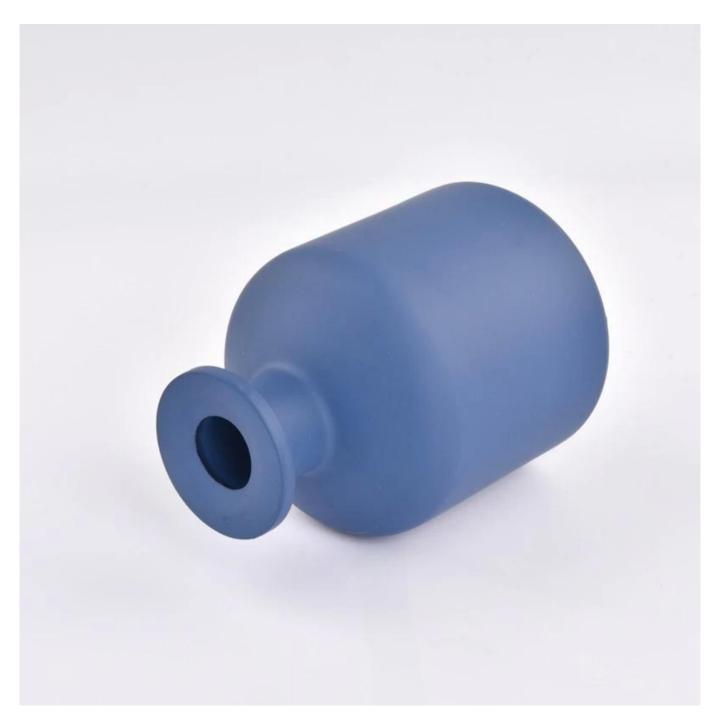

# 250ml glass aromatherapy reed diffuser fragrance glass bottle

- Upmost dedication to design, never compression on quality
- <u>Sunny Glassware</u> strictly protect the customers' designs, all the newly designed items from us haven't been copied in three years.
- Product quality is the major focus in <u>Sunny Glassware</u>. <u>Sunny Glassware</u> once demolished 80,000 pcs of glass vessel with barely visible blemish.

### product description

| product<br>name   | 250ml glass aromatherapy reed diffuser fragrance glass bottle                                             |
|-------------------|-----------------------------------------------------------------------------------------------------------|
| Sample time       | 1. 5 days if there is glass shape and size 2. 15 days, if you need new shapes and sizes glass             |
| Measure           | Item:SGLG23011602 Top dia:45 mm Bottom dia: 80 mm Height: 113 mm Weight: 374 g Capcity:258 ml MOQ:5000pcs |
| Packing           | Normal packing, Individual gift box, PVC box, window box, color box, white box, etc                       |
| Delivery<br>time  | Within 35 days after the sample and order confirmed                                                       |
| Payment<br>term   | 30% deposit by T/T in advance and the balance against the copy of B/L                                     |
| Shipment          | By sea,by air,by Express and your shipping agent is acceptable                                            |
| Usage<br>Occasion | Home decor, Wedding Decoration, Wedding Favors, Decoration enhancement,                                   |