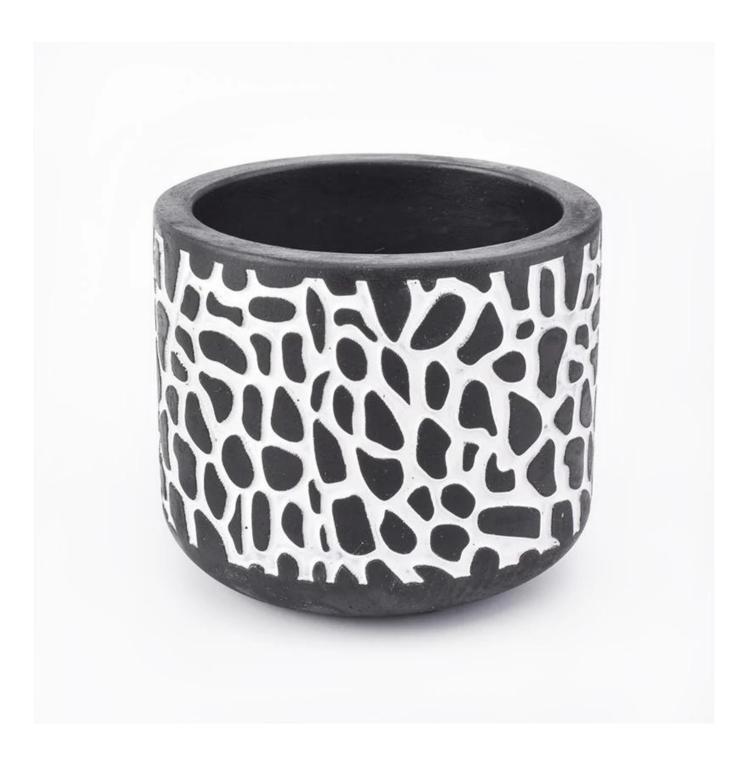

**250ml Matte black Concrete Candle Holders Wholesale** 

#### **Product Description**

Item No. SGSJ19042415

| Product Dimension | Top dia: 84mm<br>Bottom dia:83 mm<br>Height: 72mm<br>Weight: 263g<br>Capacity: 266ml<br>Custom design are welcome,2oz,4oz,6oz,8oz,10oz,12oz and etc are availible |
|-------------------|-------------------------------------------------------------------------------------------------------------------------------------------------------------------|
| Decoration        | Spray color,printing,silk-screen,frosted,electroplating,laser and etc                                                                                             |
| Material          | 250ml Matte black Concrete Candle Holders Wholesale                                                                                                               |
| Sample            | Exist sampe in stock for free<br>Sent collected by courier                                                                                                        |
| Sample time       | Sample in stock:5-7days<br>Custom sample:15 days                                                                                                                  |
| Packing           | Normal safety packing,48pcs/ctn                                                                                                                                   |
| Delivery date     | 45 days after order confirmed                                                                                                                                     |
| Payment terms     | 30% pay by T/T ,the balance paid after showing the B/L copy                                                                                                       |
| Certificate       | Annealing(Candle holder)test                                                                                                                                      |