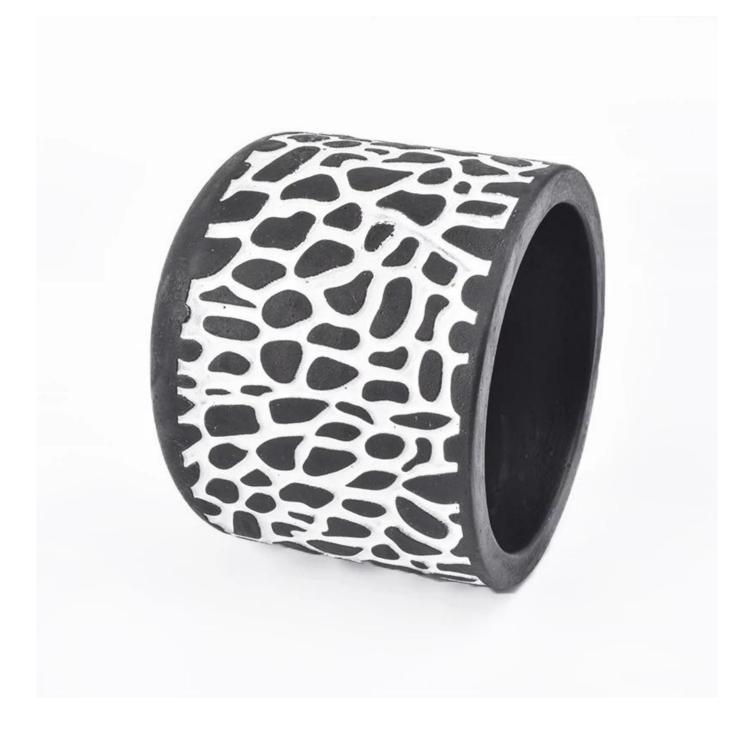

**250ml Matte black Concrete Candle Holders Wholesale** 

#### **Product Description**

Item No. SGSJ19042415

| Product Dimension | Top dia: 84mm<br>Bottom dia:83 mm<br>Height: 72mm<br>Weight: 263g<br>Capacity: 266ml<br>Custom design are welcome,2oz,4oz,6oz,8oz,10oz,12oz and etc are availible |
|-------------------|-------------------------------------------------------------------------------------------------------------------------------------------------------------------|
| Decoration        | Spray color,printing,silk-screen,frosted,electroplating,laser and etc                                                                                             |
| Material          | 250ml Matte black Concrete Candle Holders Wholesale                                                                                                               |
| Sample            | Exist sampe in stock for free<br>Sent collected by courier                                                                                                        |
| Sample time       | Sample in stock:5-7days<br>Custom sample:15 days                                                                                                                  |
| Packing           | Normal safety packing,48pcs/ctn                                                                                                                                   |
| Delivery date     | 45 days after order confirmed                                                                                                                                     |
| Payment terms     | 30% pay by T/T ,the balance paid after showing the B/L copy                                                                                                       |
| Certificate       | Annealing(Candle holder)test                                                                                                                                      |