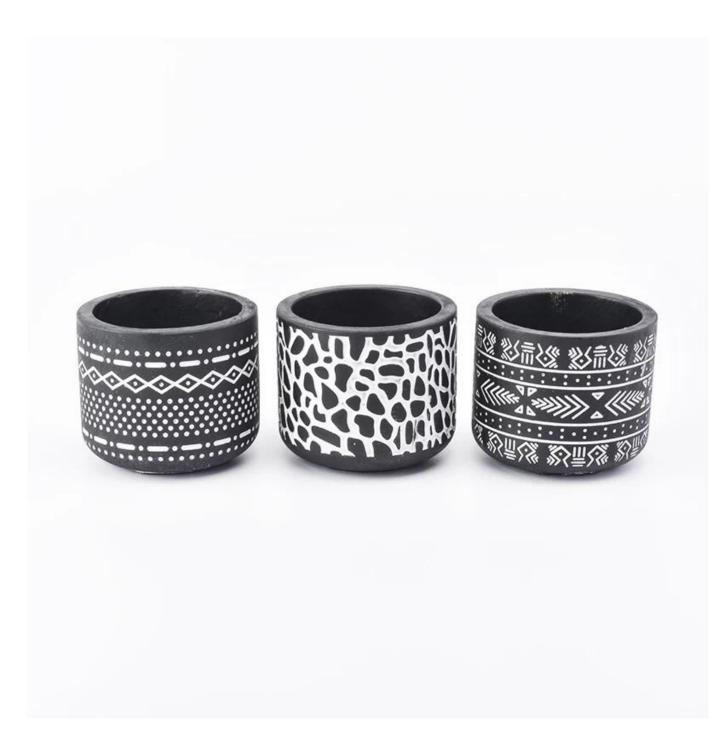

**250ml Matte black Concrete Candle Holders Wholesale** 

#### **Product Description**

Item No. SGSJ19042415

| Product Dimension | Top dia: 84mm<br>Bottom dia:83 mm<br>Height: 72mm<br>Weight: 263g<br>Capacity: 266ml<br>Custom design are welcome,2oz,4oz,6oz,8oz,10oz,12oz and etc are availible |
|-------------------|-------------------------------------------------------------------------------------------------------------------------------------------------------------------|
| Decoration        | Spray color,printing,silk-screen,frosted,electroplating,laser and etc                                                                                             |
| Material          | 250ml Matte black Concrete Candle Holders Wholesale                                                                                                               |
| Sample            | Exist sampe in stock for free<br>Sent collected by courier                                                                                                        |
| Sample time       | Sample in stock:5-7days<br>Custom sample:15 days                                                                                                                  |
| Packing           | Normal safety packing,48pcs/ctn                                                                                                                                   |
| Delivery date     | 45 days after order confirmed                                                                                                                                     |
| Payment terms     | 30% pay by T/T ,the balance paid after showing the B/L copy                                                                                                       |
| Certificate       | Annealing(Candle holder)test                                                                                                                                      |