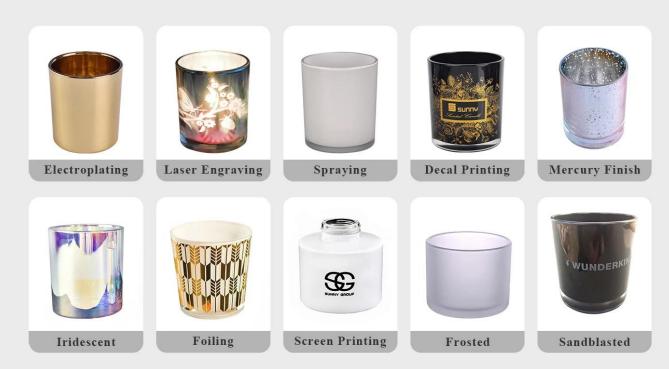

Different luxury surface decoration is our strength as well! Such as electroplating, laser engraving, spraying, decal printing, mercury finished, iridescent and etc.

### **OUR CRAFTS**

#### 1) Can you do printing on the glass?

Yes, we can. We could offer various printing ways: screen printing, hot stamping, decal attachment, frosting, sandblasting, etc.